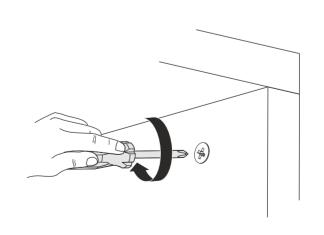

# **ATTENTION!!**

Minifix is the main connection material used in products. Before starting assembly, please check the drawings below.