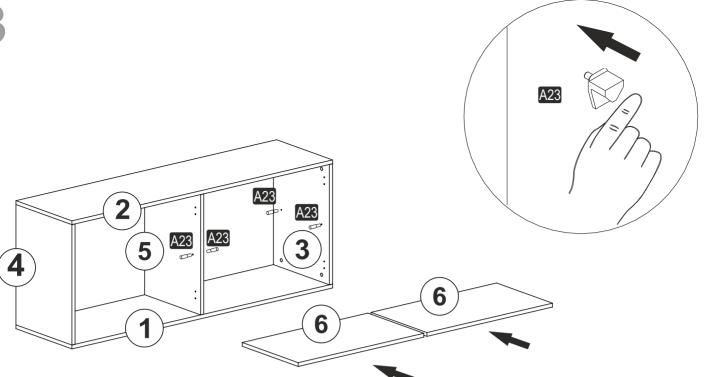

# **ATTENTION!!**

Minifix is the main connection material used in products. Before starting assembly, please check the drawings below.