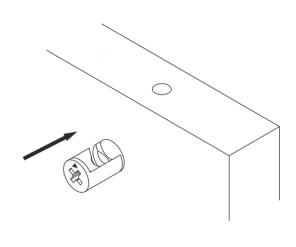

# **ATTENTION!!**

Minifix is the main connection material used in products. Before starting assembly, please check the drawings below.