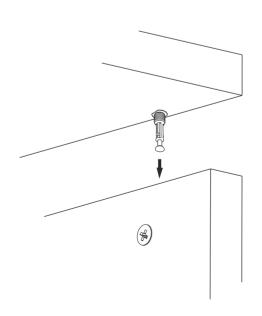

# **ATTENTION!!**

Minifix is the main connection material used in products. Before starting assembly, please check the drawings below.