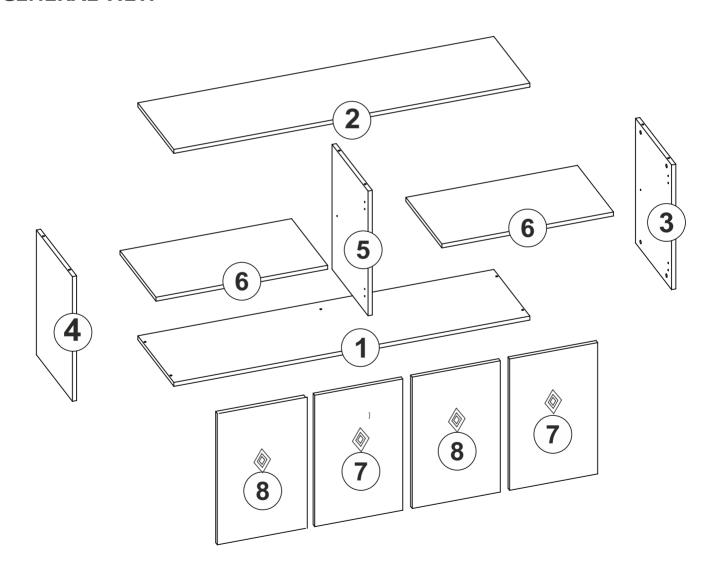

start assembling, please check the whole components and accessories according to the lists. If you bought more than one product, to prevent confusion be sure that you completed the first product. Then start the other product's assembling.



Before start assembling, please clean all the components with a damp cloth.
Also for usual cleaning, this will be enough.





Do not use your furniture for out of purposes. If you would like to use it, please contact us for further questions.

Do not directly contact your furniture with excessive heat, cold and humidity because the product can be affected..

# **ATTENTION!!**

Minifix is the main connection material used in products. Before starting assembly, please check the drawings below.













## **ACCESSORY LIST**



### **GENERAL VIEW**



1