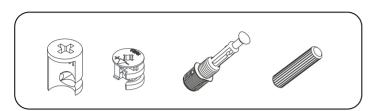

# **ATTENTION!!**

Minifix is the main connection material used in products. Before starting assembly, please check the drawings below.

## **ACCESSORY LIST**