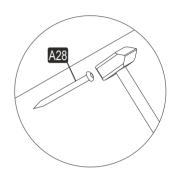

# **ATTENTION!!**

Minifix is the main connection material used in products. Before starting assembly, please check the drawings below.