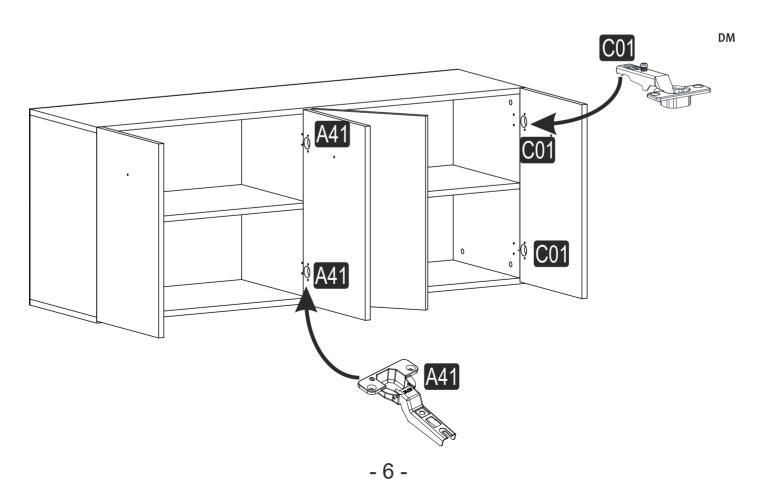

# **ATTENTION!!**

Minifix is the main connection material used in products. Before starting assembly, please check the drawings below.