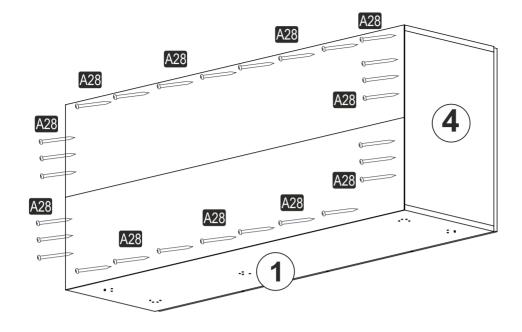

# **ATTENTION!!**

Minifix is the main connection material used in products. Before starting assembly, please check the drawings below.