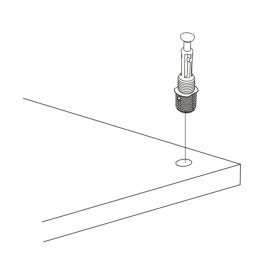

# **ATTENTION!!**

Minifix is the main connection material used in products. Before starting assembly, please check the drawings below.