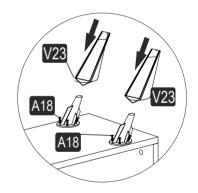

## ATTENTION !!

Minifix is the main connection material used in products. Before starting assembly, please check the drawings below.

## ACCESSORY LIST