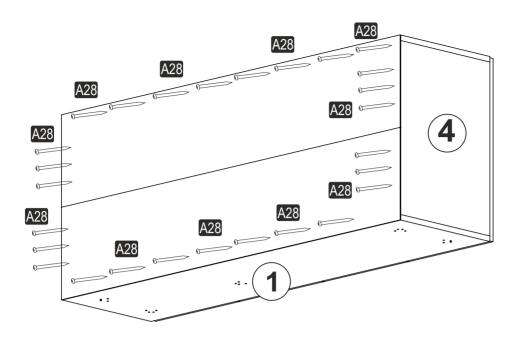

## ATTENTION !!

Minifix is the main connection material used in products. Before starting assembly, please check the drawings below.