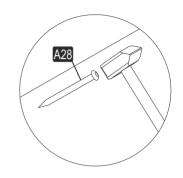

## ATTENTION !!

Minifix is the main connection material used in products. Before starting assembly, please check the drawings below.