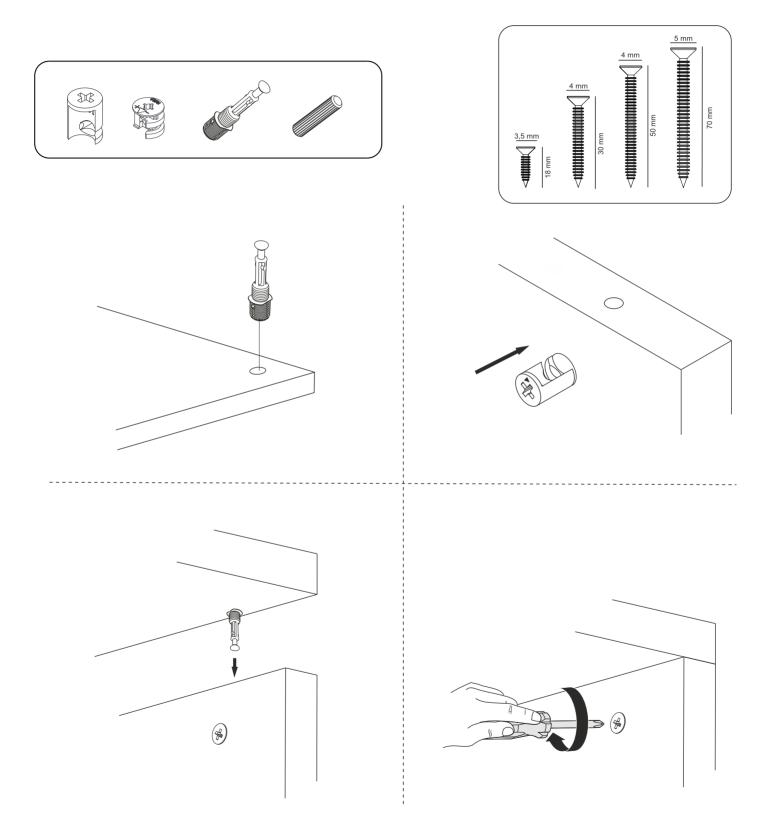

## ATTENTION !!

Minifix is the main connection material used in products. Before starting assembly, please check the drawings below.