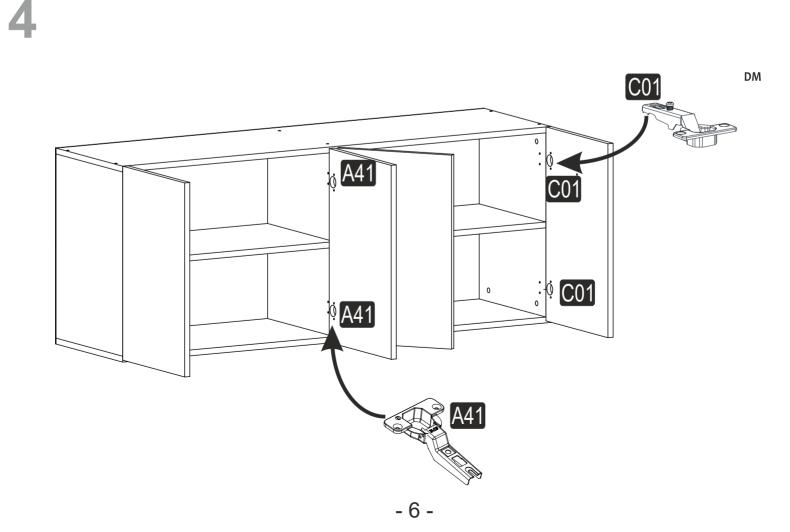

## ATTENTION !!

Minifix is the main connection material used in products. Before starting assembly, please check the drawings below.