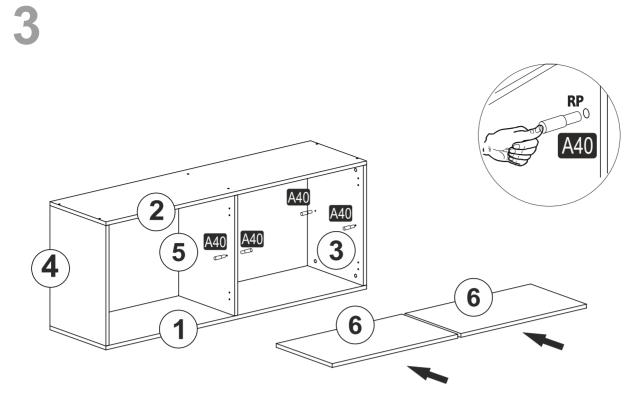

## ATTENTION !!

Minifix is the main connection material used in products. Before starting assembly, please check the drawings below.