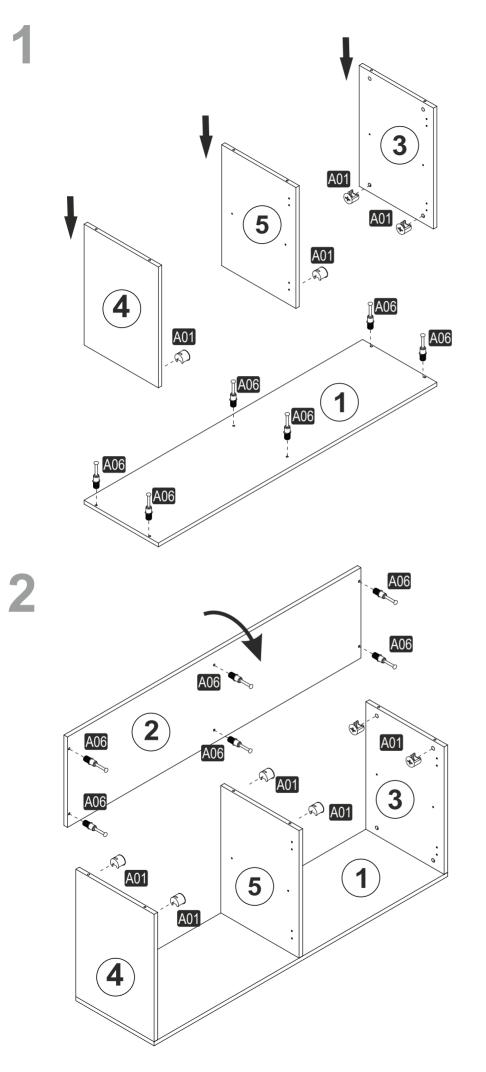

Before start assembling, please check the whole components and accessories according to the lists. If you bought more than one product, to prevent confusion be sure that you completed the first product. Then start the other product's assembling.