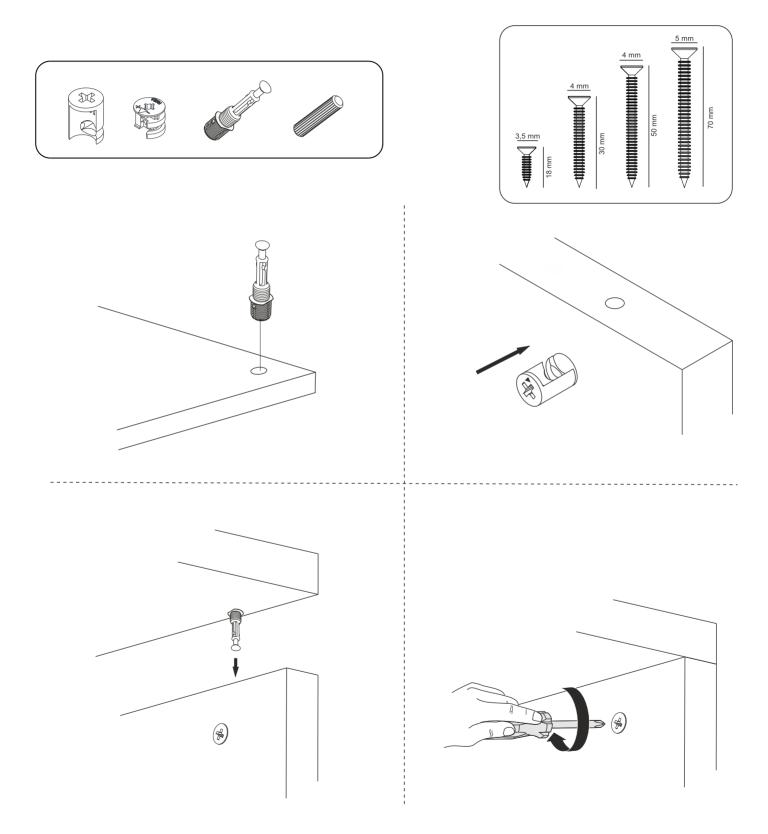

## ATTENTION !!

Minifix is the main connection material used in products. Before starting assembly, please check the drawings below.