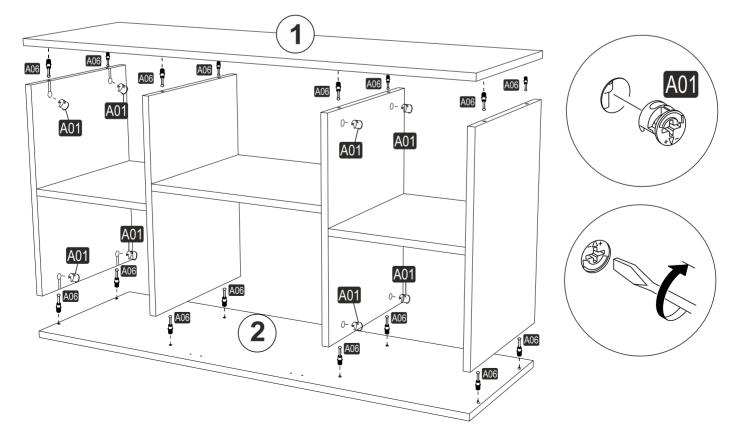

## ATTENTION !!

Minifix is the main connection material used in products. Before starting assembly, please check the drawings below.