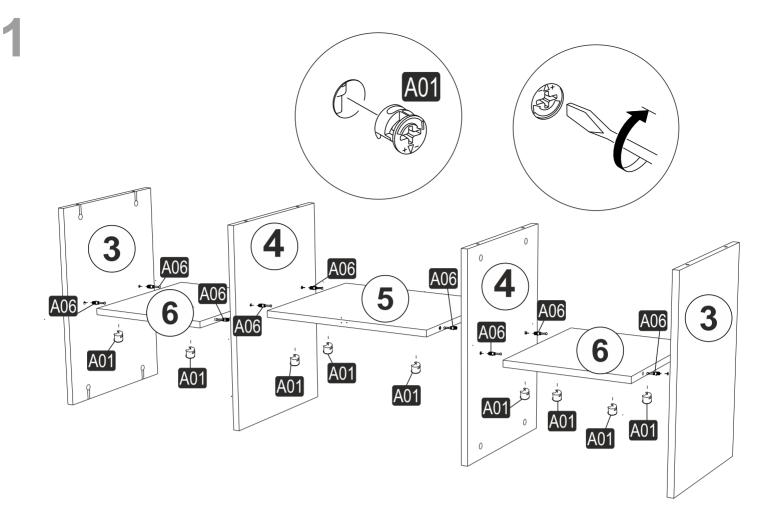

## ATTENTION !!

Minifix is the main connection material used in products. Before starting assembly, please check the drawings below.