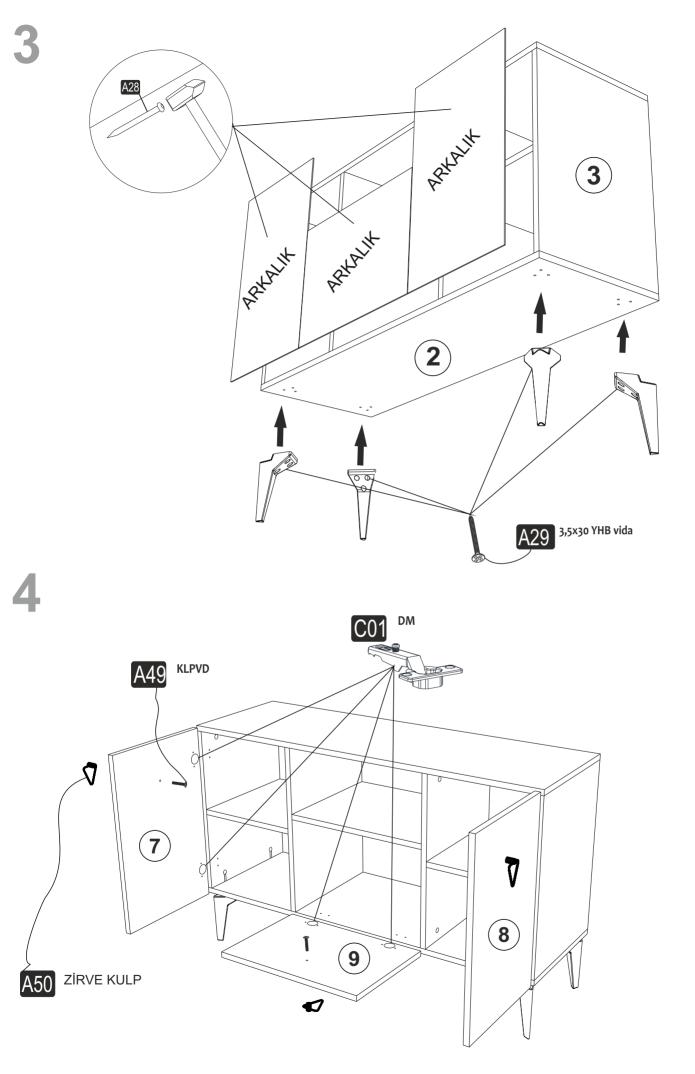

## ATTENTION !!

Minifix is the main connection material used in products. Before starting assembly, please check the drawings below.