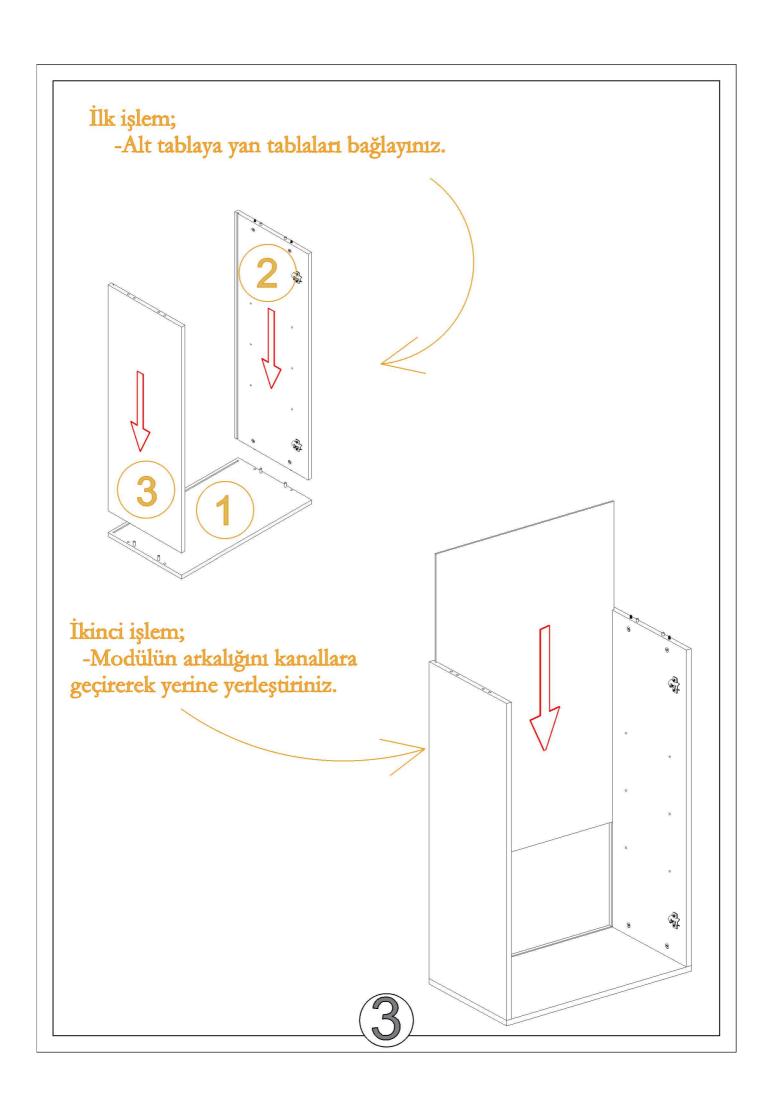

ve kurumaya bırakınız.
- -Herhangi bir lekelenmeyi önleyin. Ürünü temizlerken

### kaçının.

- -Mobilyalarınızı doğrudan güneş ışığına maruz bırakmayın,
- -Kaloniler peteği veya klimaya yakın olan mobilyalarınızın bulunduğu odayı zaman zaman havalandırınız.
- yűzeyinde solma meydana gelebilir.
- -Aşın sıcaklıklar ve nem mobilya yüzeyinin kırılmasına veya çatlamasına neden olabilir.
- -Ahşap kaplamanın üzerine kauçuk veya plastik

plastik veya kauçuk içerisindeki kimyasallar,zamanla reaksiyon gösterebilir.

- -Mobilya yüzeyine sıcak nesneler koymaktan kaçının.
- -Mobilya yüzeyinde biriken tozları nemlî ve kuru olmak üzere ild ayrı bez ile temizleyiniz.
- -Mobilya yüzeyine bırakıları zararlı nesneler uzun sure beklediğinde ürüne hasar verebilir.

# KOLAY GELSİN:) -Modül 11 parçdan oluşur.