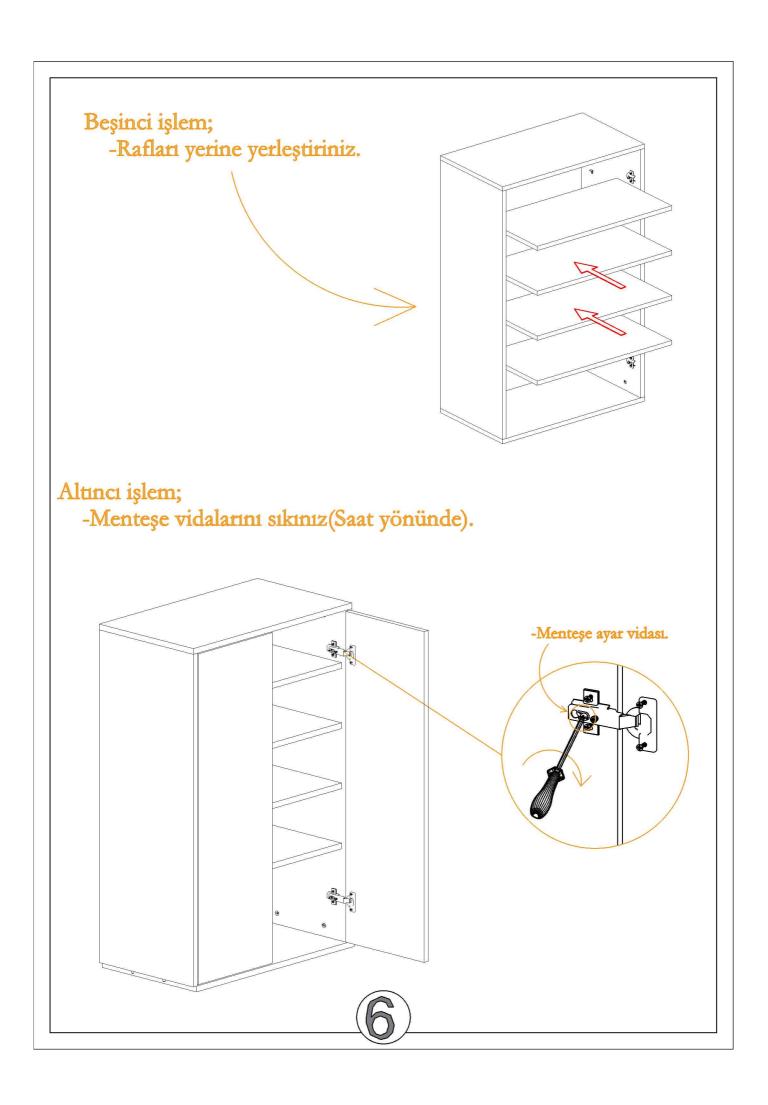

kurumaya bırakınız.
- -Herhangi bir lekelenmeyi önleyin. Ürünü temizlerken

### kaçının.

- -Mobilyalarınızı doğrudan güneş ışığına maruz bırakmayın,
- -Kaloniler peteği veya klimaya yakın olan mobilyalarınızın bulunduğu odayı zaman zaman havalandırınız.
- yűzeyinde solma meydana gelebilir.
- -Aşın sıcaklıklar ve nem mobilya yüzeyinin kırılmasına veya çatlamasına neden olabilir.
- -Ahşap kaplamanın üzerine kauçuk veya plastik

plastik veya kauçuk içerisindeki kimyasallar,zamanla reaksiyon gösterebilir.

- -Mobilya yüzeyine sıcak nesneler koymaktan kaçının.
- -Mobilya yüzeyinde biriken tozları nemlî ve kuru olmak üzere ild ayrı bez ile temizleyiniz.
- -Mobilya yüzeyine bırakıları zararlı nesneler uzun sure beklediğinde ürüne hasar verebilir.

# KOLAY GELSİN:) -Modül 11 parçdan oluşur.