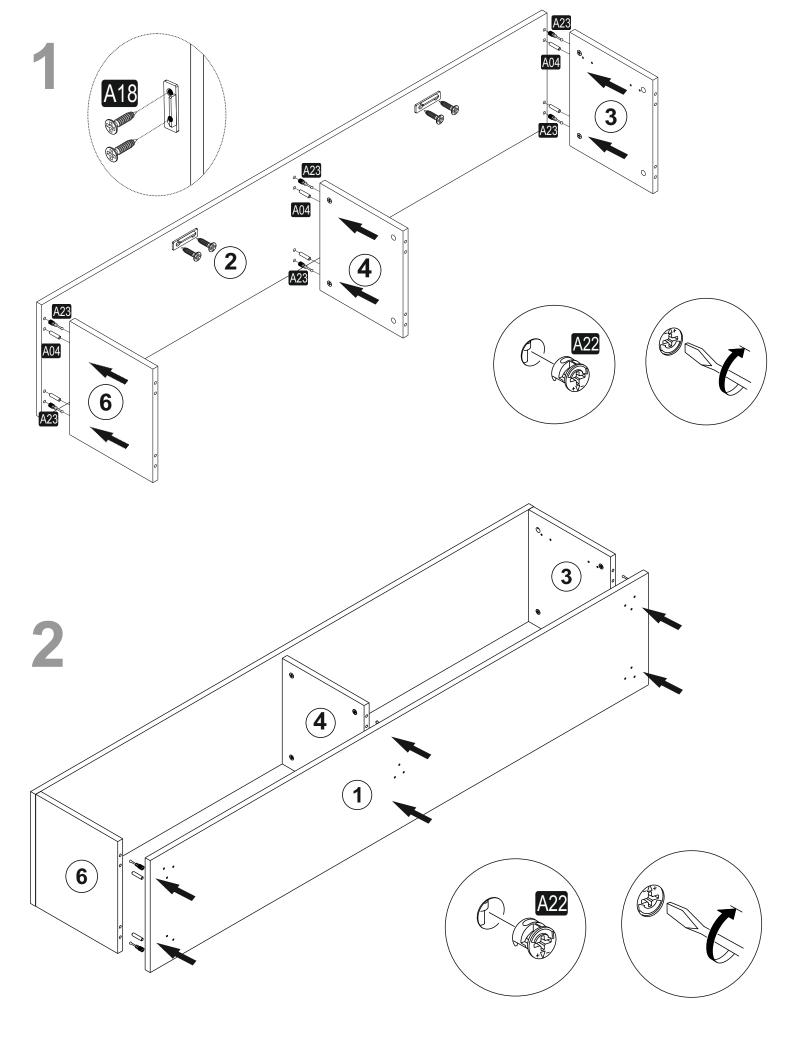

## **ATTENTION!!**

Minifix is the main connection material used in products. Before starting assembly, please check the drawings below.