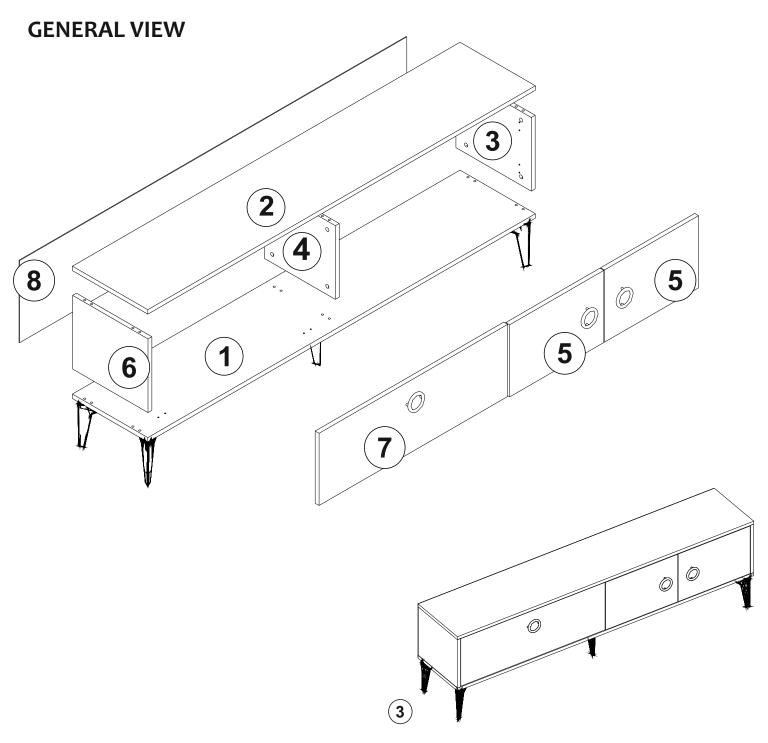

Before start assembling, please check the whole components and accessories according to the lists. If you bought more than one product, to prevent confusion be sure that you completed the first product. Then start the other product's assembling.