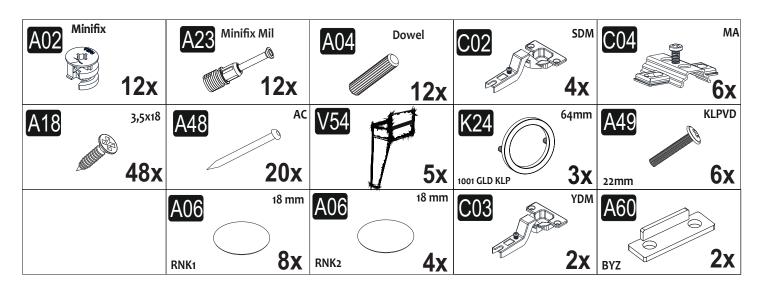

clean all the components with a damp cloth.
Also for usual cleaning, this will be enough.

Although all the products are produced and packed carefully, sometimes happen that some component is damaged during the transportation. In such a case please check the missing or damaged part and do not hesitate to contact us. You can send e-mail to info@inarchdizayn.com or reach us at 0541 353 1700

Do not use your furniture for out of purposes. If you would like to use it, please contact us for further questions.

Do not directly contact your furniture with excessive heat, cold and humidity because the product can be affected..









## **ATTENTION!!**

Minifix is the main connection material used in products. Before starting assembly, please check the drawings below.



## **ACCESSORY LIST**









A18

C04

C03



6