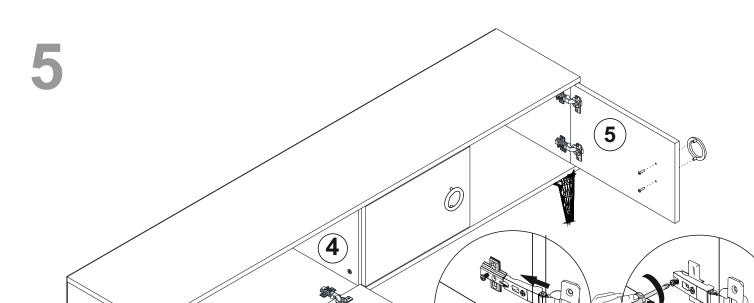

## **ATTENTION!!**

Minifix is the main connection material used in products. Before starting assembly, please check the drawings below.