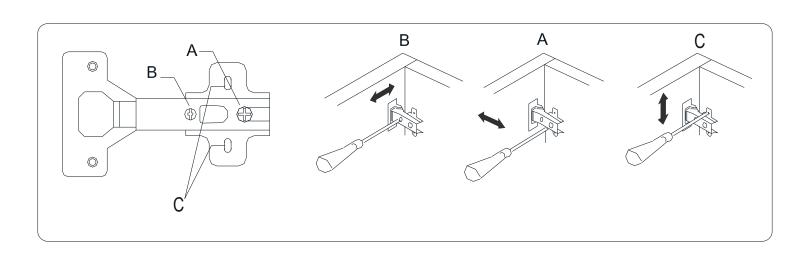

## **ATTENTION!!**

Minifix is the main connection material used in products. Before starting assembly, please check the drawings below.