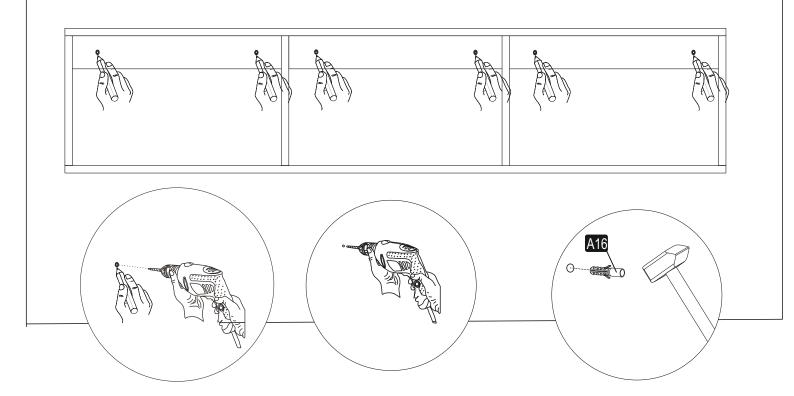

## **ATTENTION!!**

Minifix is the main connection material used in products. Before starting assembly, please check the drawings below.