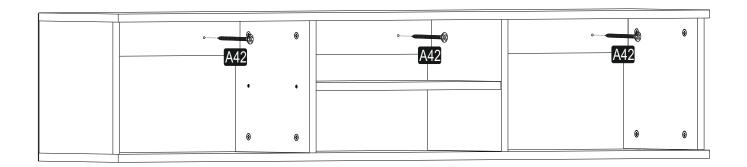

## **ATTENTION!!**

Minifix is the main connection material used in products. Before starting assembly, please check the drawings below.