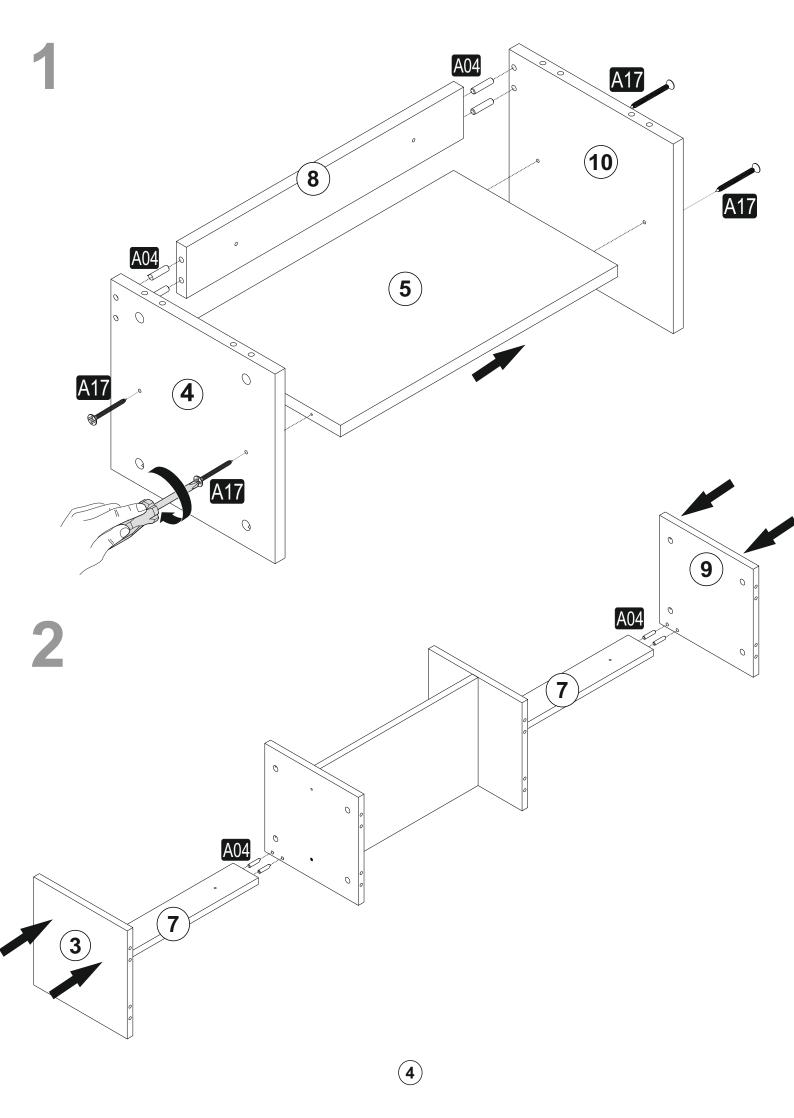

## **ATTENTION!!**

Minifix is the main connection material used in products. Before starting assembly, please check the drawings below.