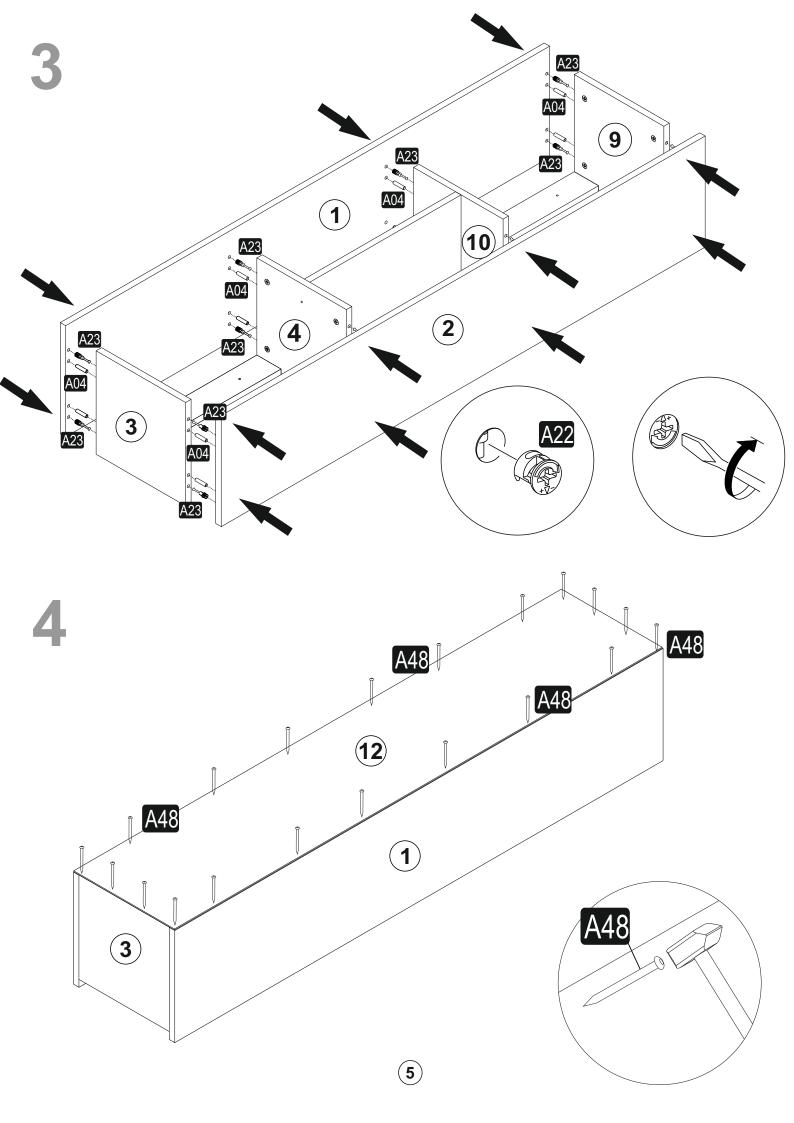

## **ATTENTION!!**

Minifix is the main connection material used in products. Before starting assembly, please check the drawings below.