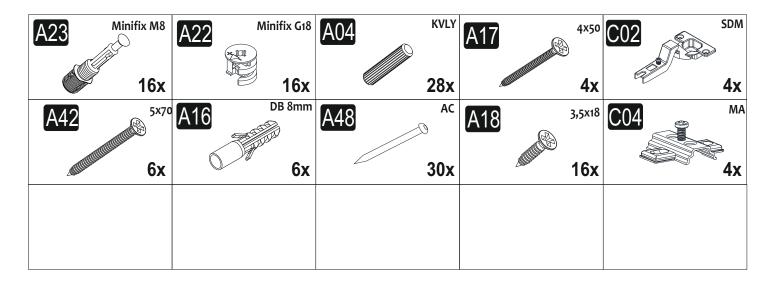

clean all the components with a damp cloth.
Also for usual cleaning, this will be enough.

Although all the products are produced and packed carefully, sometimes happen that some component is damaged during the transportation. In such a case please check the missing or damaged part and do not hesitate to contact us. You can send e-mail to info@inarchdizayn.com or reach us at 0541 353 1700

Do not use your furniture for out of purposes. If you would like to use it, please contact us for further questions.

Do not directly contact your furniture with excessive heat, cold and humidity because the product can be affected..









## **ATTENTION!!**

Minifix is the main connection material used in products. Before starting assembly, please check the drawings below.



### **ACCESSORY LIST**



#### **GENERAL VIEW**