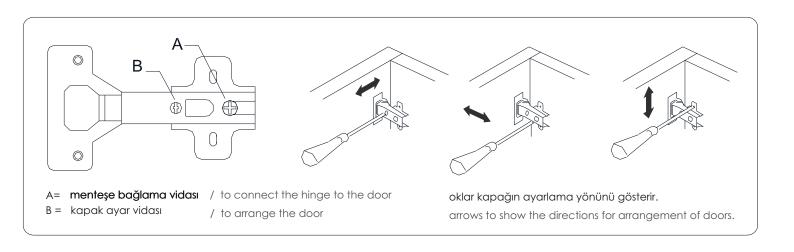

## **ATTENTION!!**

Minifix is the main connection material used in products. Before starting assembly, please check the drawings below.