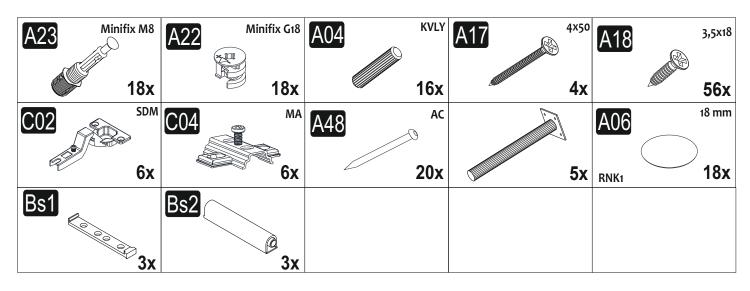

clean all the components with a damp cloth.
Also for usual cleaning, this will be enough.

Although all the products are produced and packed carefully, sometimes happen that some component is damaged during the transportation. In such a case please check the missing or damaged part and do not hesitate to contact us. You can send e-mail to info@inarchdizayn.com or reach us at 0541 353 1700

Do not use your furniture for out of purposes. If you would like to use it, please contact us for further questions.

Do not directly contact your furniture with excessive heat, cold and humidity because the product can be affected..









## **ATTENTION!!**

Minifix is the main connection material used in products. Before starting assembly, please check the drawings below.



## **ACCESSORY LIST**





A18 A18 A17 1 A17 A17 A17