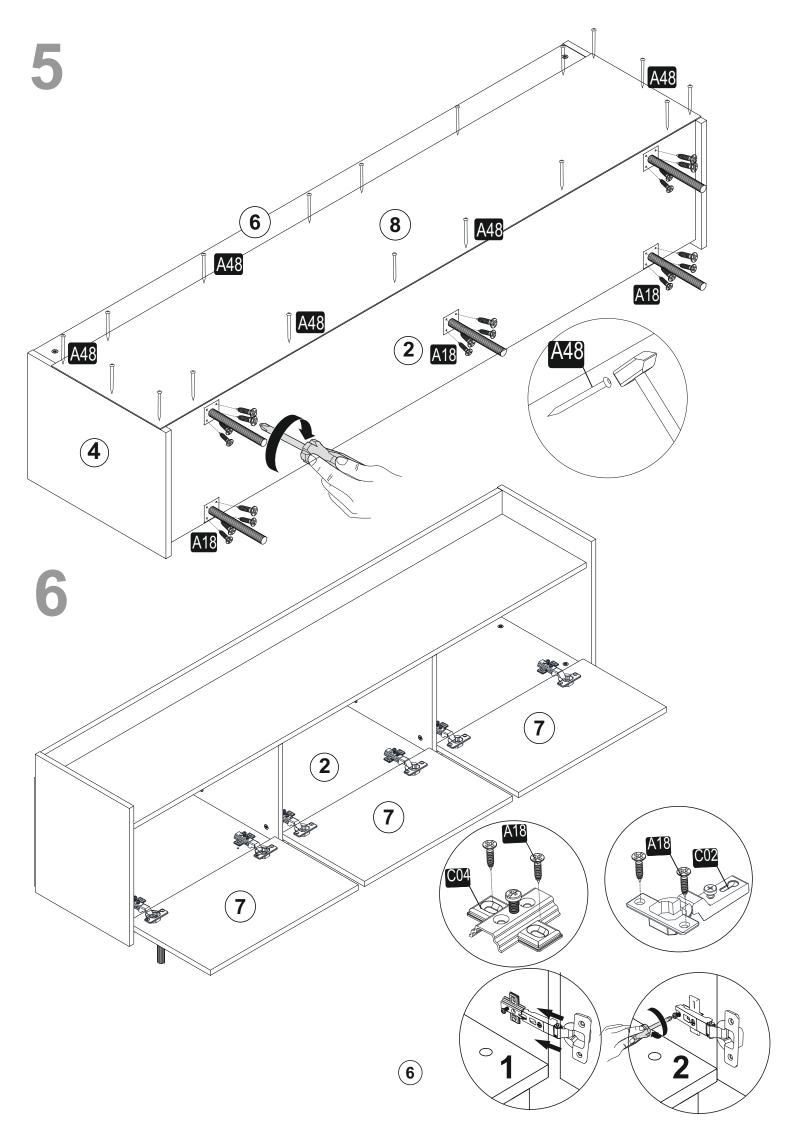

damp cloth.
Also for usual cleaning, this will be enough.

Although all the products are produced and packed carefully, sometimes happen that some component is damaged during the transportation. In such a case please check the missing or damaged part and do not hesitate to contact us. You can send e-mail to info@inarchdizayn.com or reach us at 0541 353 1700

Do not use your furniture for out of purposes. If you would like to use it, please contact us for further questions.

Do not directly contact your furniture with excessive heat, cold and humidity because the product can be affected..









## **ATTENTION!!**

Minifix is the main connection material used in products. Before starting assembly, please check the drawings below.



## **ACCESSORY LIST**





A18 A18 A17 1 A17 A17 A17