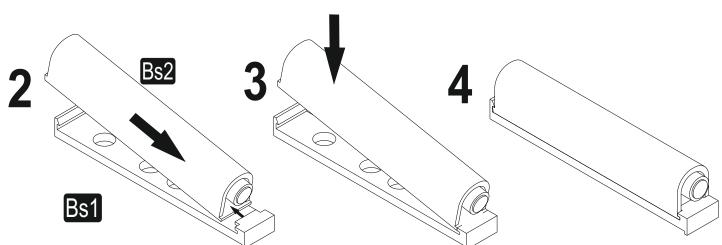

a damp cloth.
Also for usual cleaning, this will be enough.

Although all the products are produced and packed carefully, sometimes happen that some component is damaged during the transportation. In such a case please check the missing or damaged part and do not hesitate to contact us. You can send e-mail to info@inarchdizayn.com or reach us at 0541 353 1700

Do not use your furniture for out of purposes. If you would like to use it, please contact us for further questions.

Do not directly contact your furniture with excessive heat, cold and humidity because the product can be affected..









## **ATTENTION!!**

Minifix is the main connection material used in products. Before starting assembly, please check the drawings below.



## **ACCESSORY LIST**





A18 A18 A17 1 A17 A17 A17