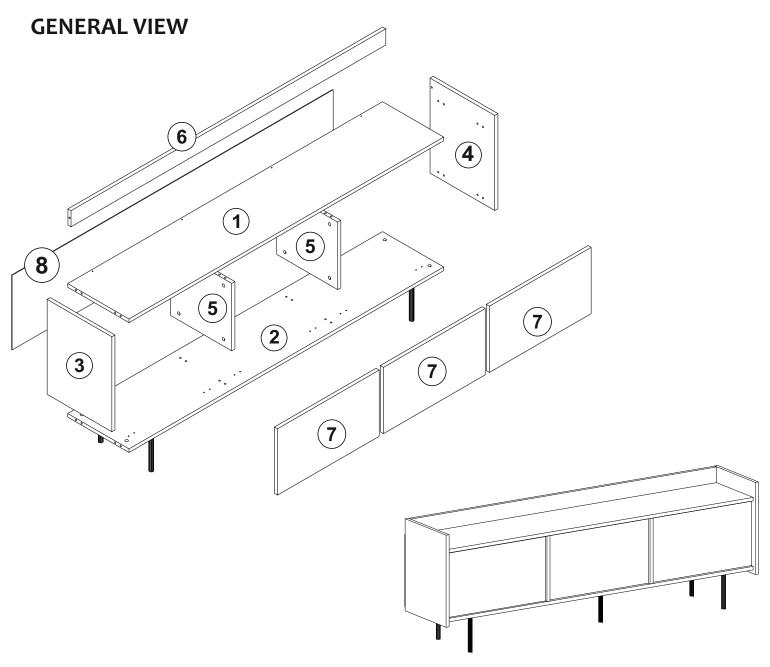

lean all the components with a damp cloth.
Also for usual cleaning, this will be enough.

Although all the products are produced and packed carefully, sometimes happen that some component is damaged during the transportation. In such a case please check the missing or damaged part and do not hesitate to contact us. You can send e-mail to info@inarchdizayn.com or reach us at 0541 353 1700

Do not use your furniture for out of purposes. If you would like to use it, please contact us for further questions.

Do not directly contact your furniture with excessive heat, cold and humidity because the product can be affected..









## **ATTENTION!!**

Minifix is the main connection material used in products. Before starting assembly, please check the drawings below.



## **ACCESSORY LIST**





A18 A18 A17 1 A17 A17 A17