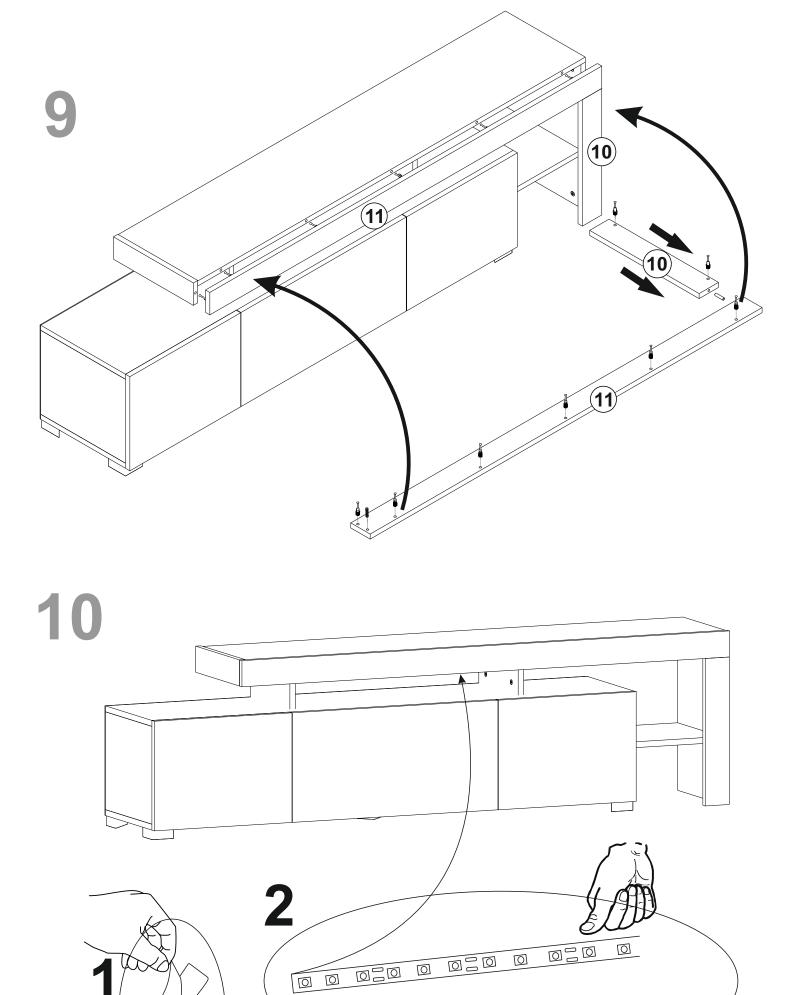

## **ATTENTION!!**

Minifix is the main connection material used in products. Before starting assembly, please check the drawings below.