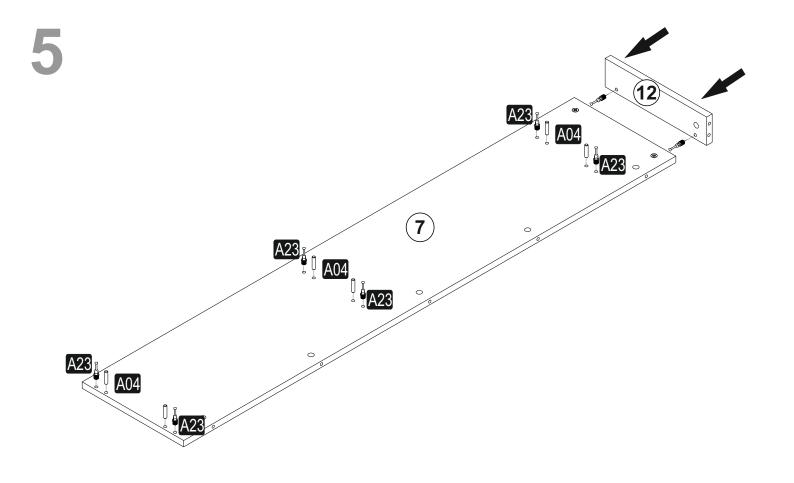

## **ATTENTION!!**

Minifix is the main connection material used in products. Before starting assembly, please check the drawings below.