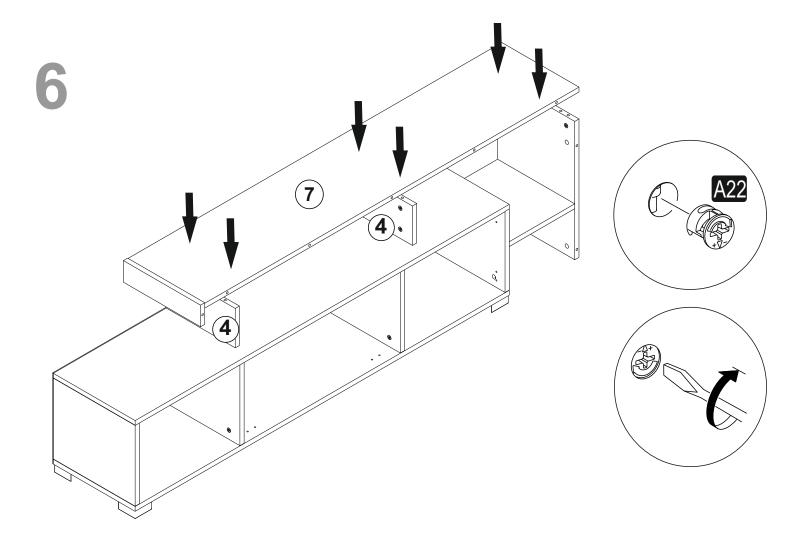

## **ATTENTION!!**

Minifix is the main connection material used in products. Before starting assembly, please check the drawings below.