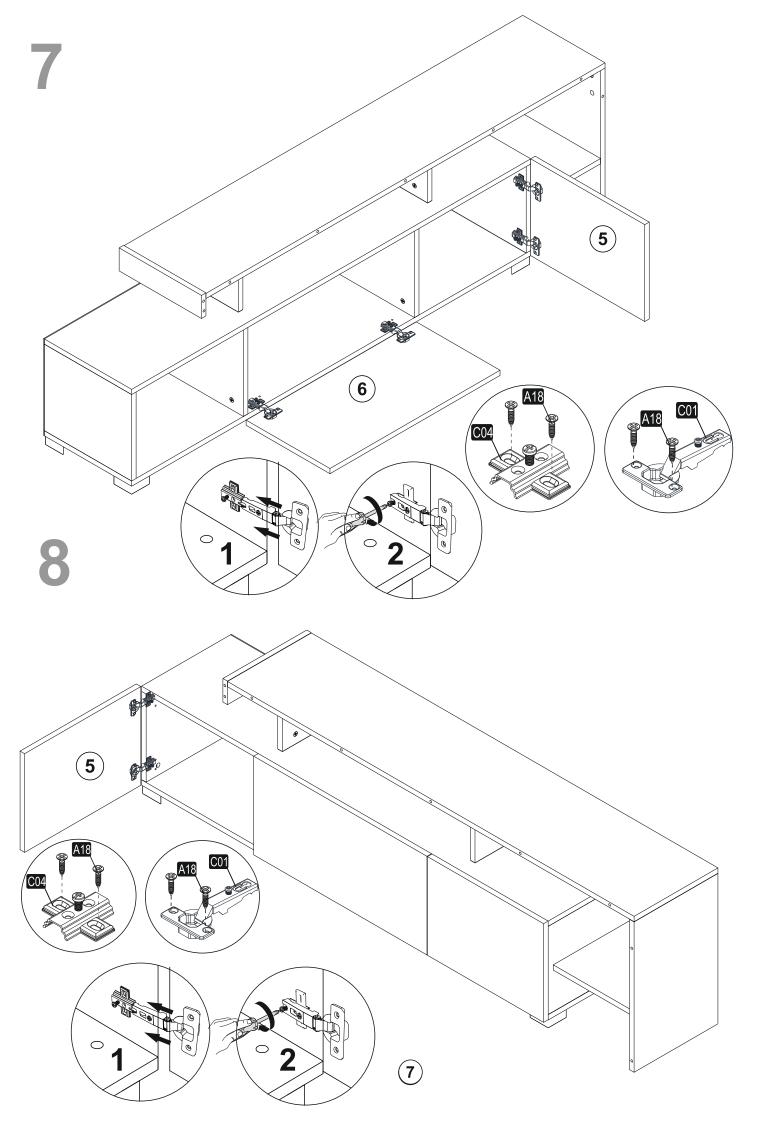

## **ATTENTION!!**

Minifix is the main connection material used in products. Before starting assembly, please check the drawings below.