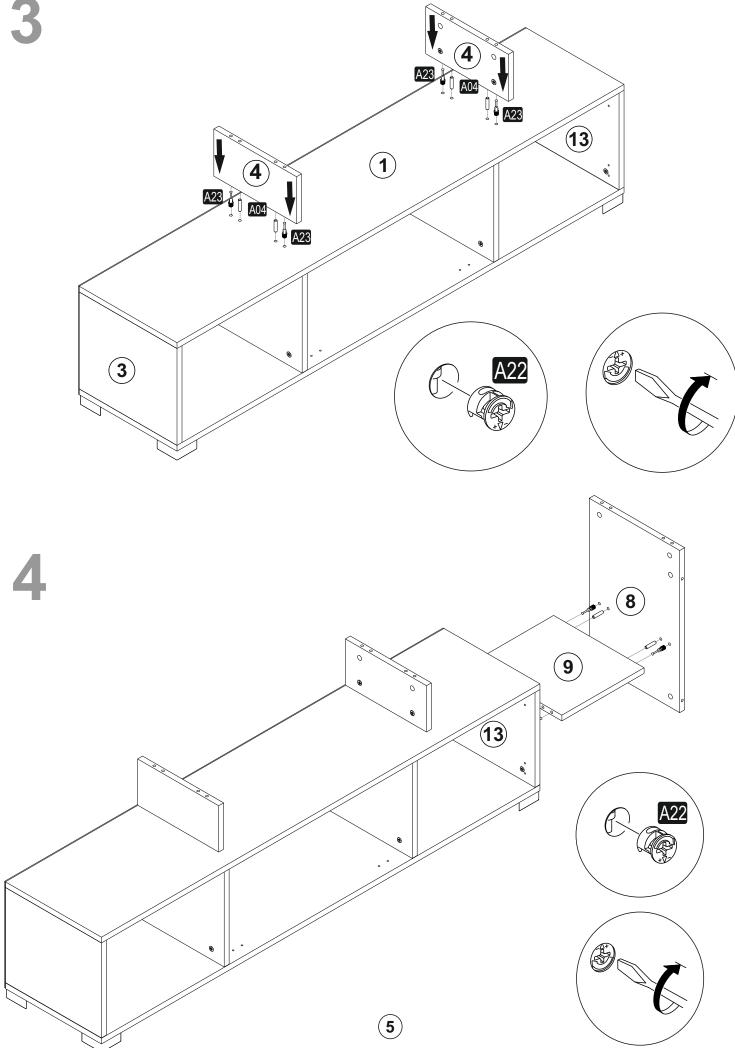

## **ATTENTION!!**

Minifix is the main connection material used in products. Before starting assembly, please check the drawings below.