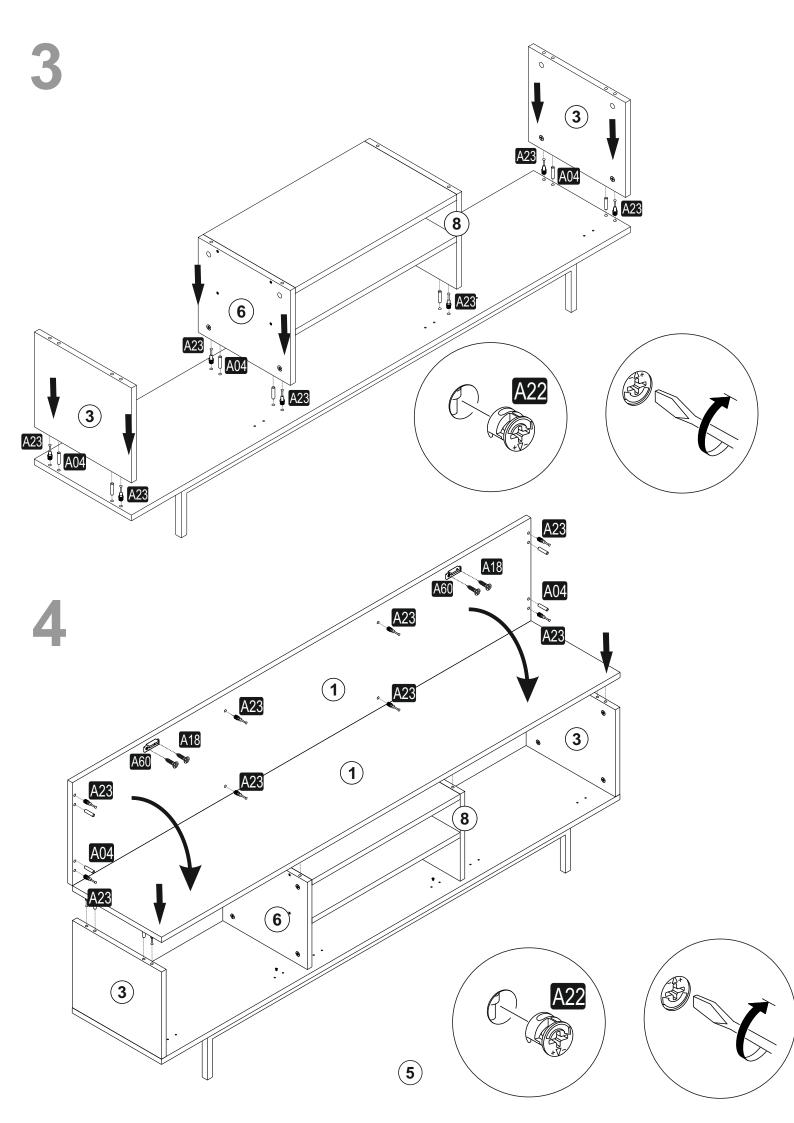

## ATTENTION !!

Minifix is the main connection material used in products. Before starting assembly, please check the drawings below.