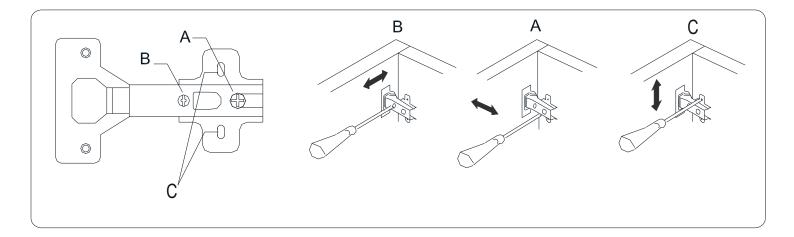

## ATTENTION !!

Minifix is the main connection material used in products. Before starting assembly, please check the drawings below.