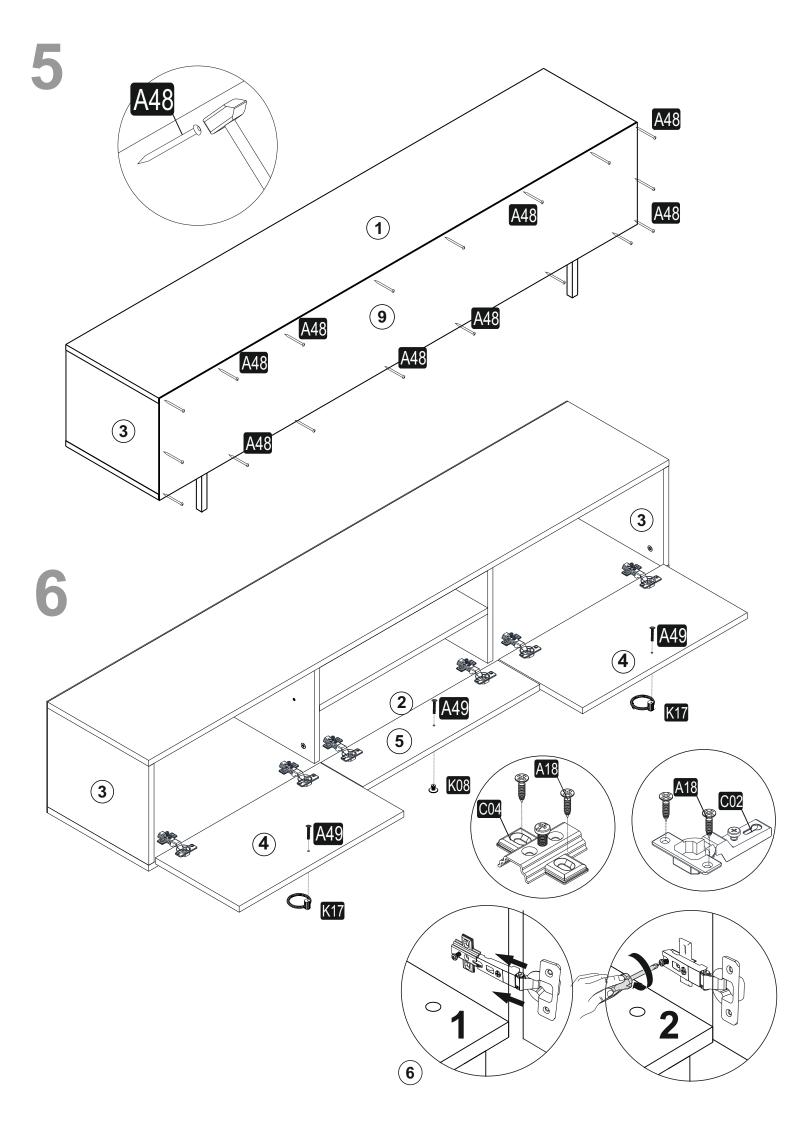

## ATTENTION !!

Minifix is the main connection material used in products. Before starting assembly, please check the drawings below.