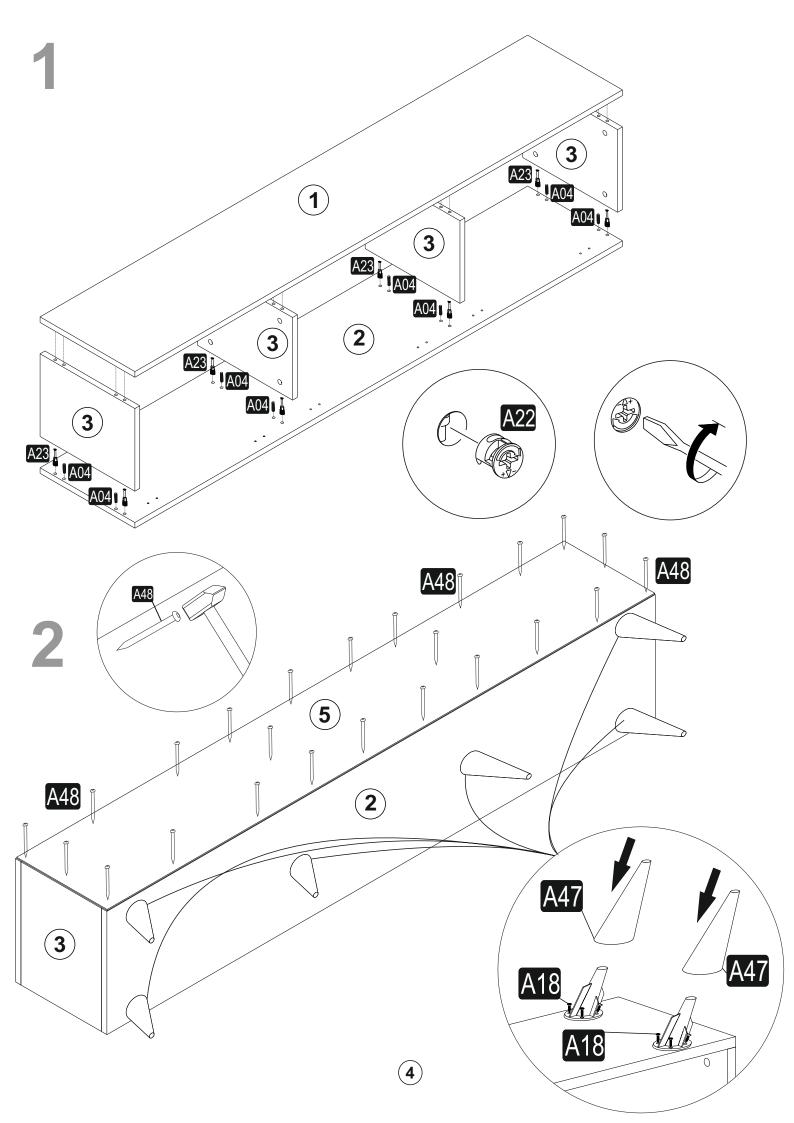

## AKSESUAR LİSTESİ / ACCESSORY LIST

| A23 Minifix M8 | A22 Minifix G18<br>16x | A04 KVLY<br>16x | A18 3,5×18<br>54x      | A47<br>CRGN 6x |
|----------------|------------------------|-----------------|------------------------|----------------|
| С01 DM<br>6х   | CO4 GA                 | A48 AC<br>24x   | A06 18 mm<br>CRGN 16 x |                |
|                |                        |                 |                        |                |