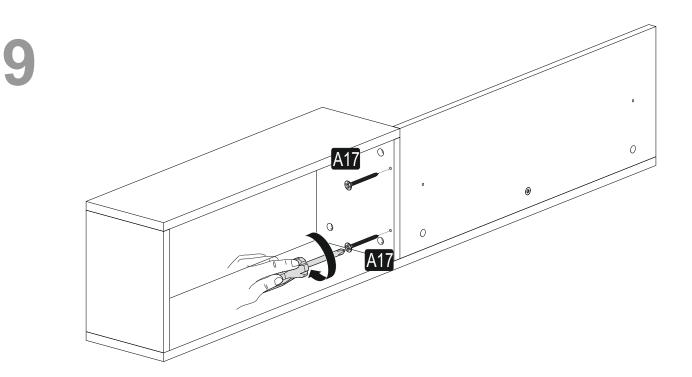

## ATTENTION !!

Minifix is the main connection material used in products. Before starting assembly, please check the drawings below.

2