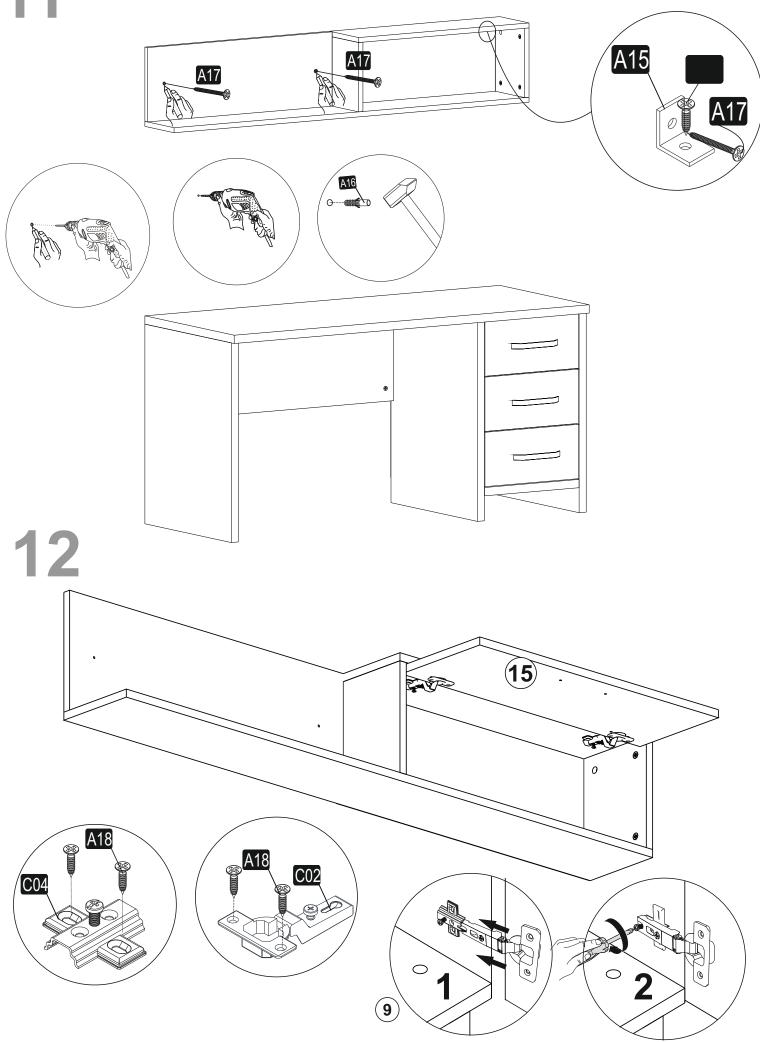

## ATTENTION !!

Minifix is the main connection material used in products. Before starting assembly, please check the drawings below.

2