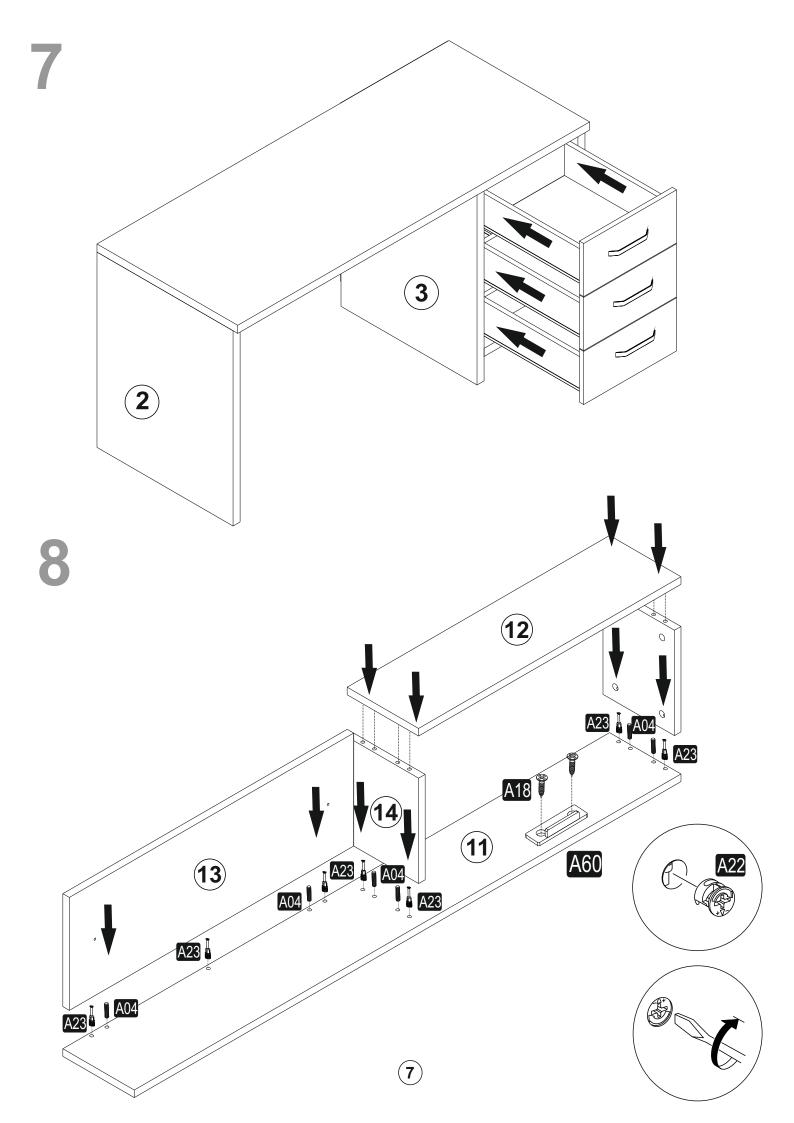

## ATTENTION !!

Minifix is the main connection material used in products. Before starting assembly, please check the drawings below.

2