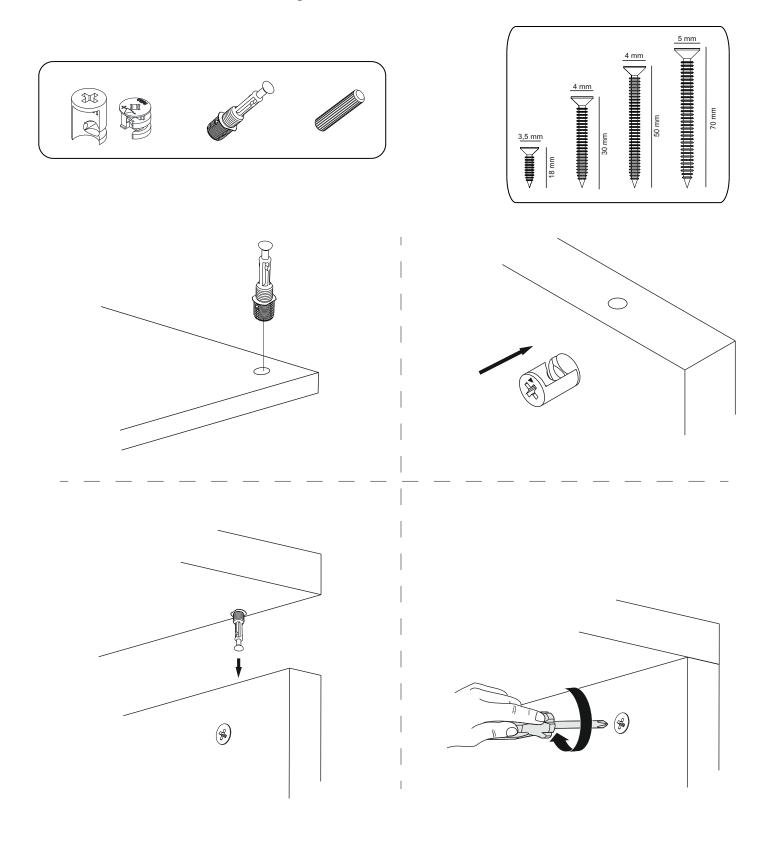

## ATTENTION !!

Minifix is the main connection material used in products. Before starting assembly, please check the drawings below.

2