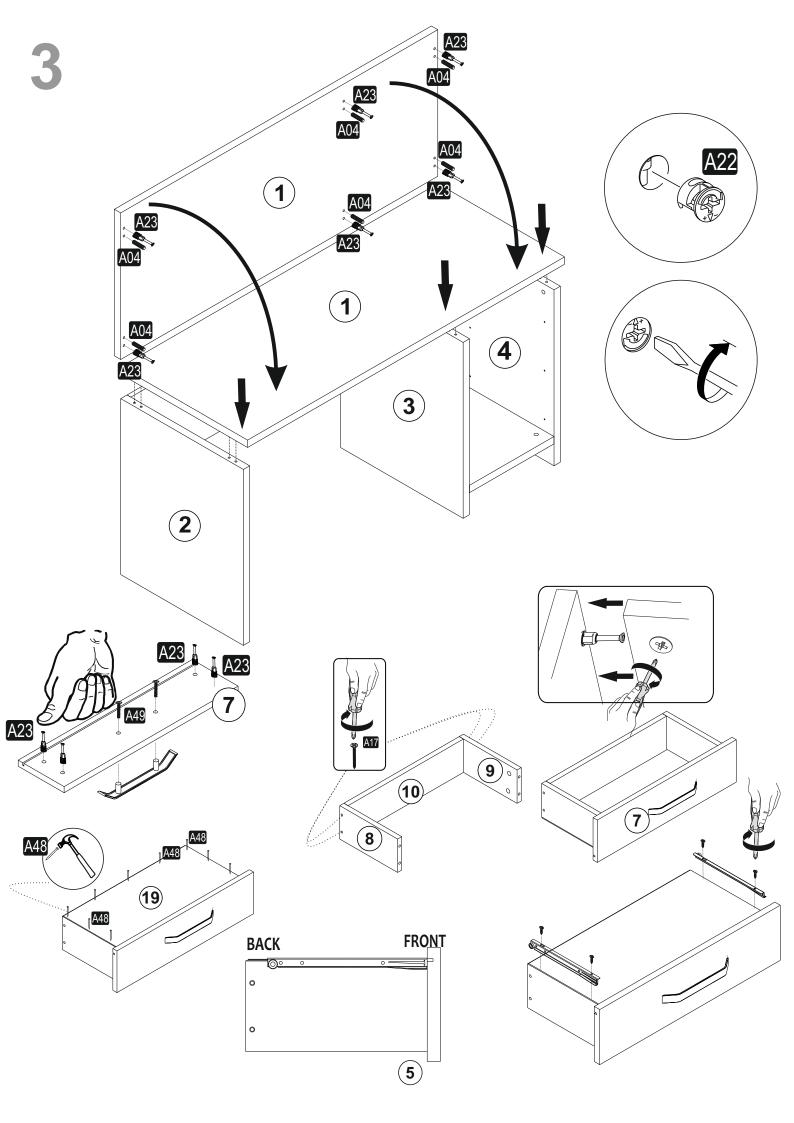

## ATTENTION !!

Minifix is the main connection material used in products. Before starting assembly, please check the drawings below.

2