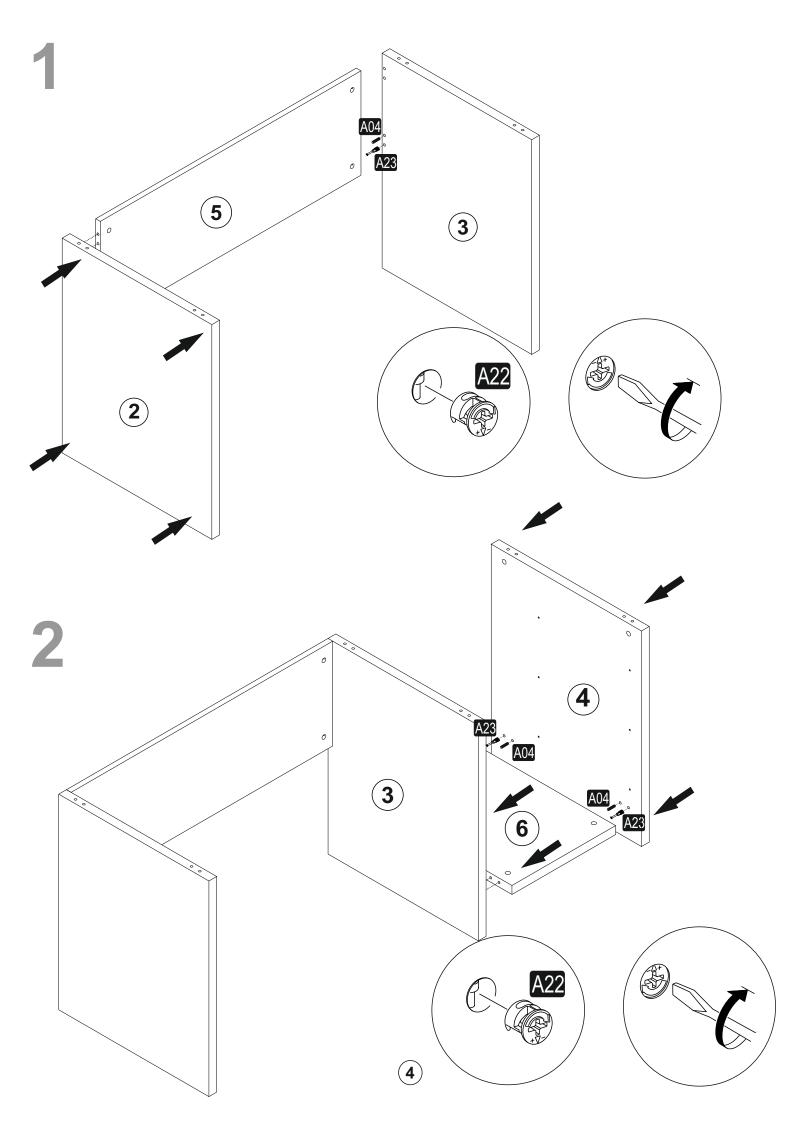

## ATTENTION !!

Minifix is the main connection material used in products. Before starting assembly, please check the drawings below.

2