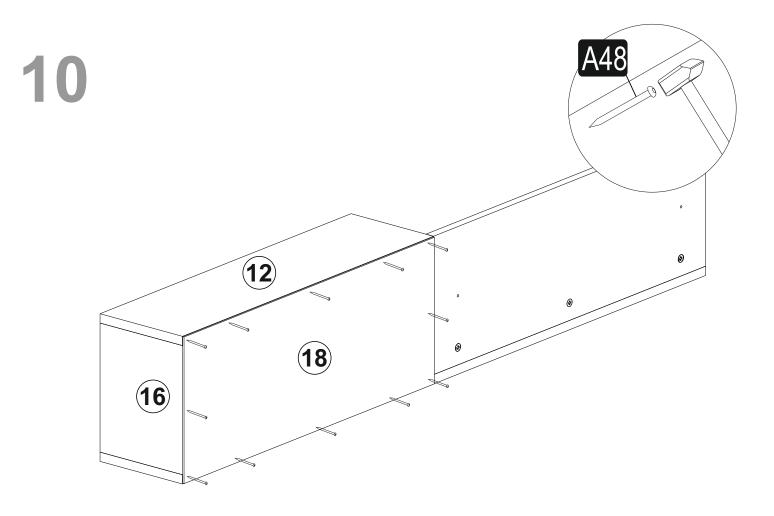

## ATTENTION !!

Minifix is the main connection material used in products. Before starting assembly, please check the drawings below.

2