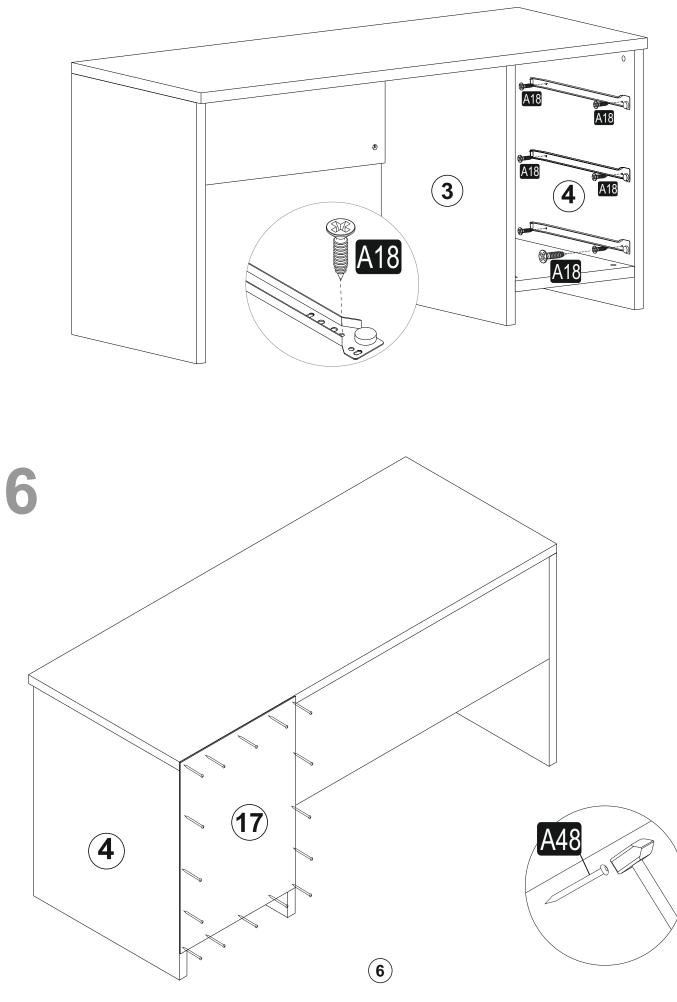

## ATTENTION !!

Minifix is the main connection material used in products. Before starting assembly, please check the drawings below.

2