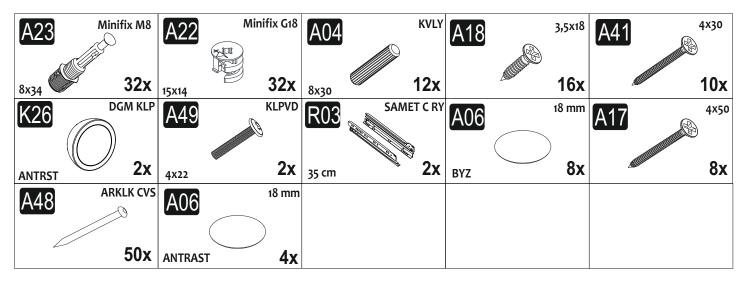

components with a damp cloth.
Also for usual cleaning, this will be enough.



Although all the products are produced and packed carefully, sometimes happen that some component is damaged during the transportation. In such a case please check the missing or damaged part and do not hesitate to contact us. You can send e-mail to info@inarchdizayn.com or reach us at 0541 353 1700



Do not use your furniture for out of purposes. If you would like to use it, please contact us for further questions.

Do not directly contact your furniture with excessive heat, cold and humidity because the product can be affected..

# **ATTENTION!!**

Minifix is the main connection material used in products. Before starting assembly, please check the drawings below.













## **ACCESSORY LIST**

## LİFE



### **GENERAL VIEW**









A48



10