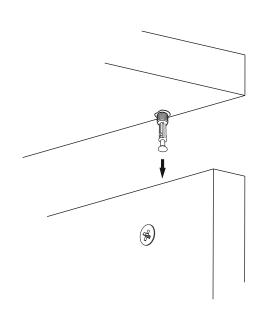

# **ATTENTION!!**

Minifix is the main connection material used in products. Before starting assembly, please check the drawings below.