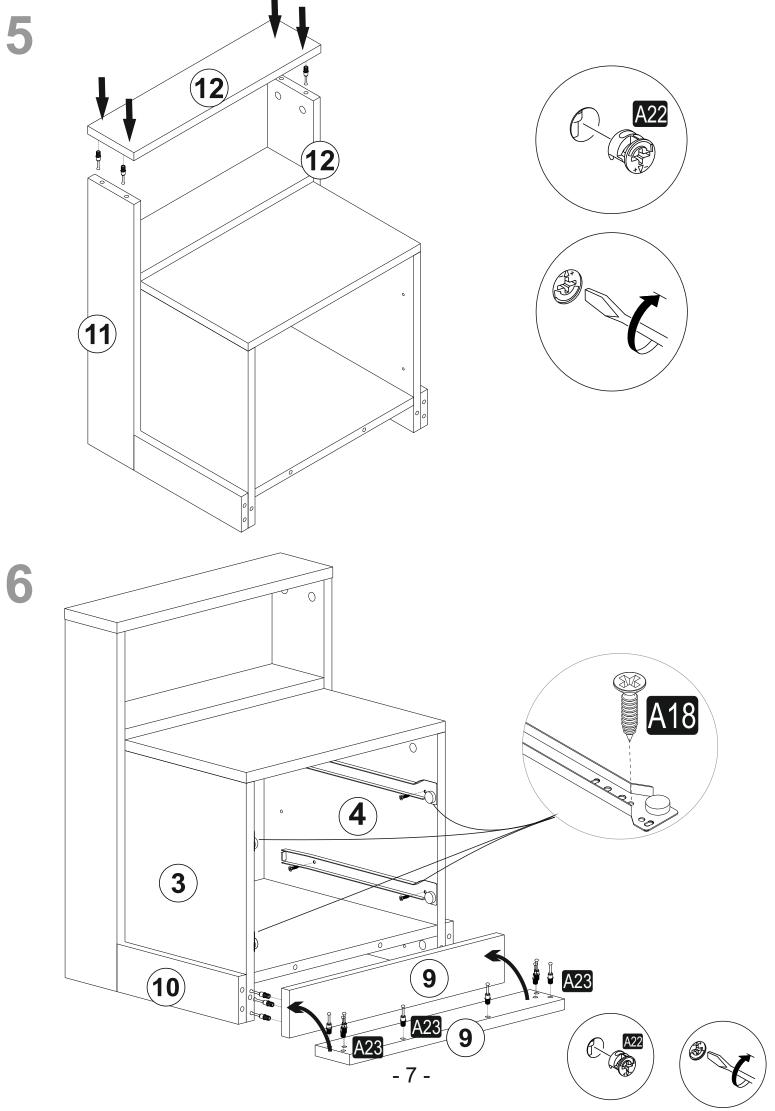

# **ATTENTION!!**

Minifix is the main connection material used in products. Before starting assembly, please check the drawings below.