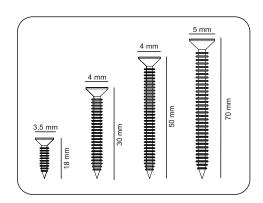

# **ATTENTION!!**

Minifix is the main connection material used in products. Before starting assembly, please check the drawings below.