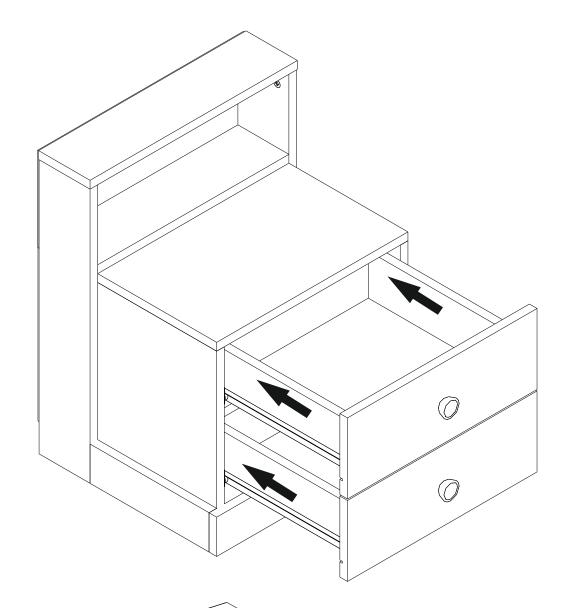

# **ATTENTION!!**

Minifix is the main connection material used in products. Before starting assembly, please check the drawings below.