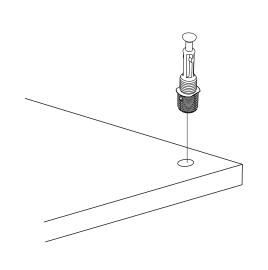

# **ATTENTION!!**

Minifix is the main connection material used in products. Before starting assembly, please check the drawings below.