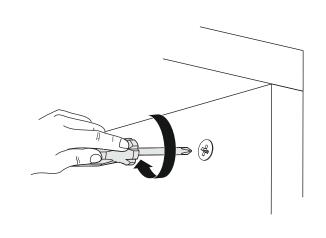

# **ATTENTION!!**

Minifix is the main connection material used in products. Before starting assembly, please check the drawings below.