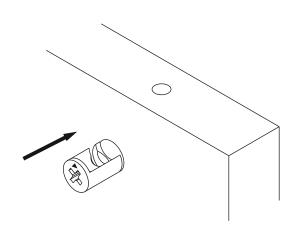

# **ATTENTION!!**

Minifix is the main connection material used in products. Before starting assembly, please check the drawings below.