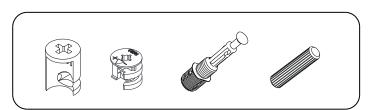

# **ATTENTION!!**

Minifix is the main connection material used in products. Before starting assembly, please check the drawings below.

## **ACCESSORY LIST**