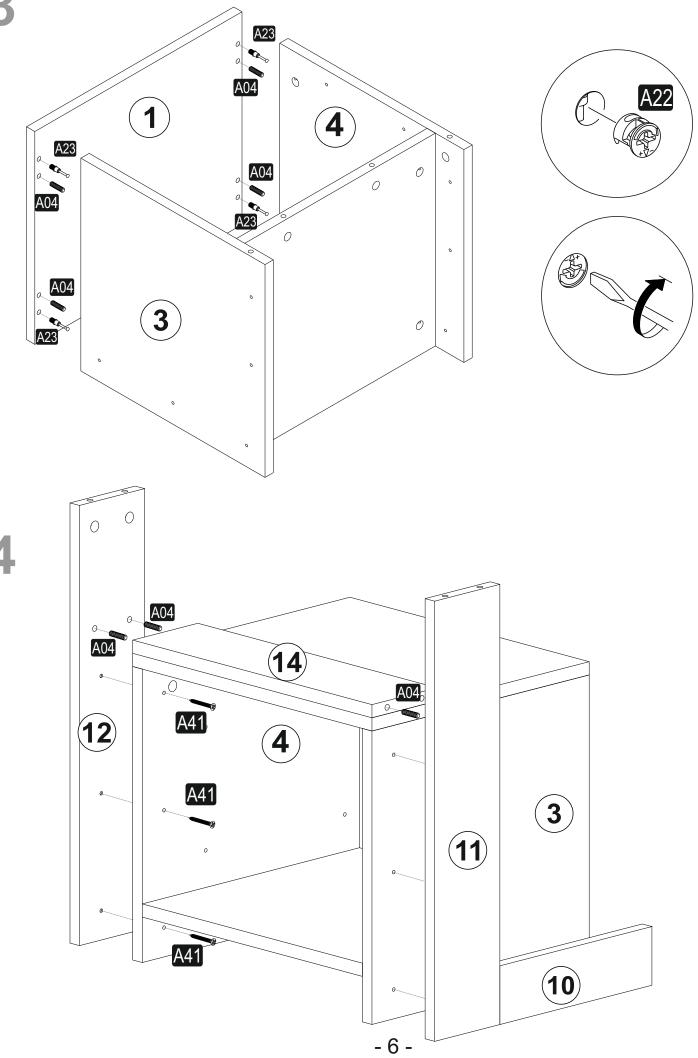

# **ATTENTION!!**

Minifix is the main connection material used in products. Before starting assembly, please check the drawings below.