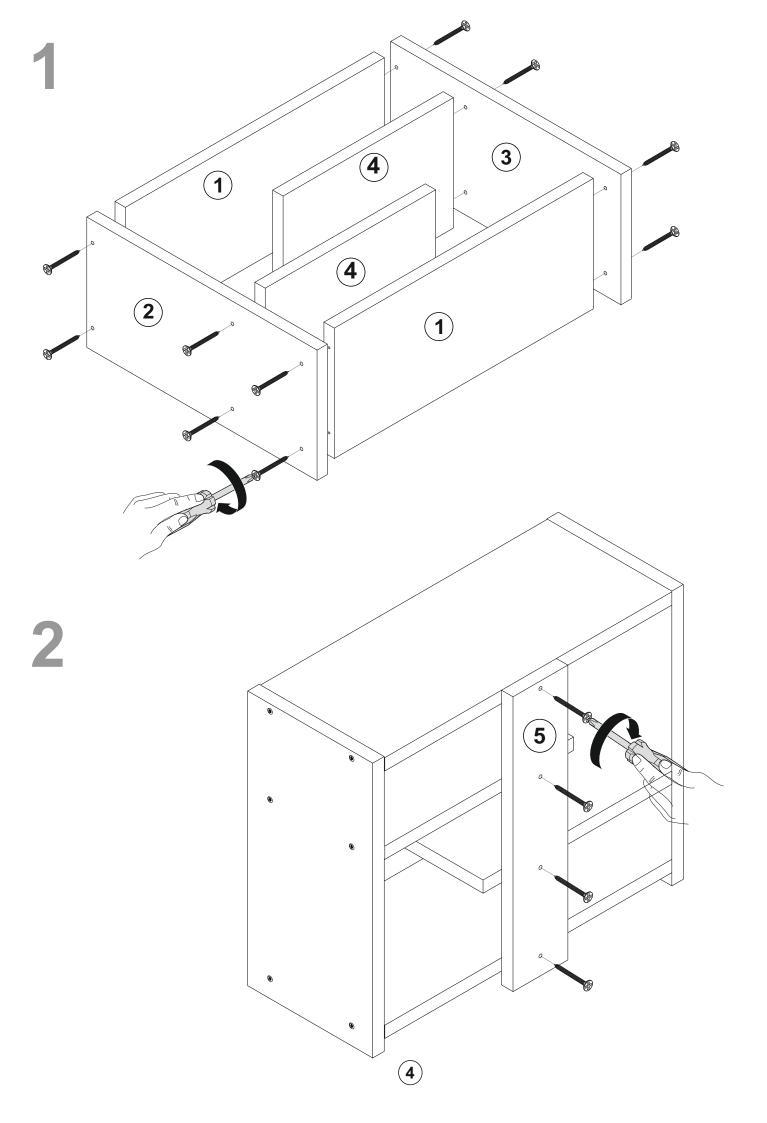

In such a case please check the missing or damaged part and do not hesitate to contact us. You can send e-mail to info@inarchdizayn.com or reach us at 0541 353 1700

Do not use your furniture for out of purposes. If you would like to use it, please contact us for further questions.

Do not directly contact your furniture with excessive heat, cold and humidity because the product can be affected..









## ATTENTION !!

Minifix is the main connection material used in products. Before starting assembly, please check the drawings below.



## ACCESSORY LIST

| A17 4×50 | A10 14mm |  |  |
|----------|----------|--|--|
| 16x      | вуд 16х  |  |  |
|          |          |  |  |
|          |          |  |  |
|          |          |  |  |
|          |          |  |  |

## **GENERAL VIEW**