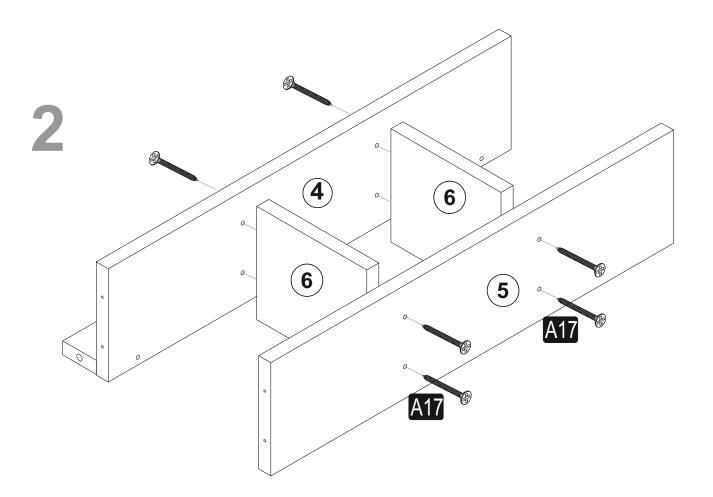

## ATTENTION !!

Minifix is the main connection material used in products. Before starting assembly, please check the drawings below.