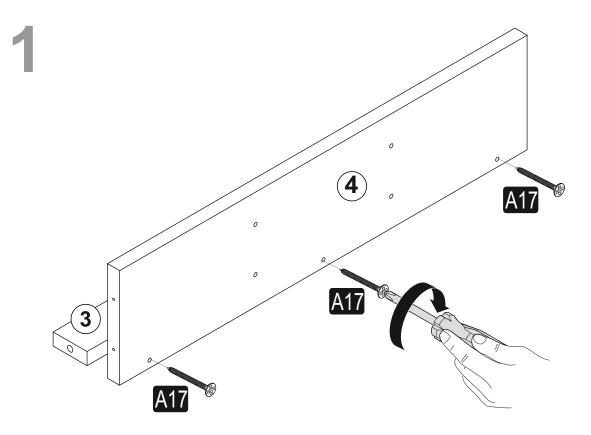

reach us at 0541 353 1700

Do not use your furniture for out of purposes. If you would like to use it, please contact us for further questions.

Do not directly contact your furniture with excessive heat, cold and humidity because the product can be affected..









## ATTENTION !!

Minifix is the main connection material used in products. Before starting assembly, please check the drawings below.



## ACCESSORY LIST

| A24 FLNS<br>2x | A41 4×30<br>23x |                     |     | A10 14mm<br>BYZ 19x |
|----------------|-----------------|---------------------|-----|---------------------|
|                |                 | A55 AB<br>592 mm 1x | ATO | A15 LA 4x           |
|                |                 |                     |     |                     |

## **GENERAL VIEW**