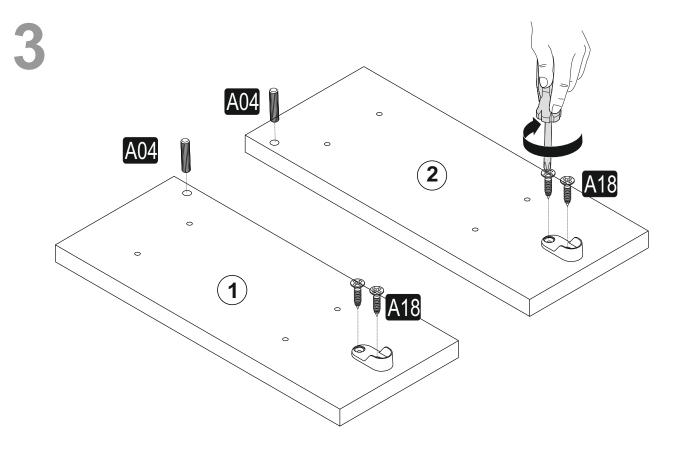

## ATTENTION !!

Minifix is the main connection material used in products. Before starting assembly, please check the drawings below.