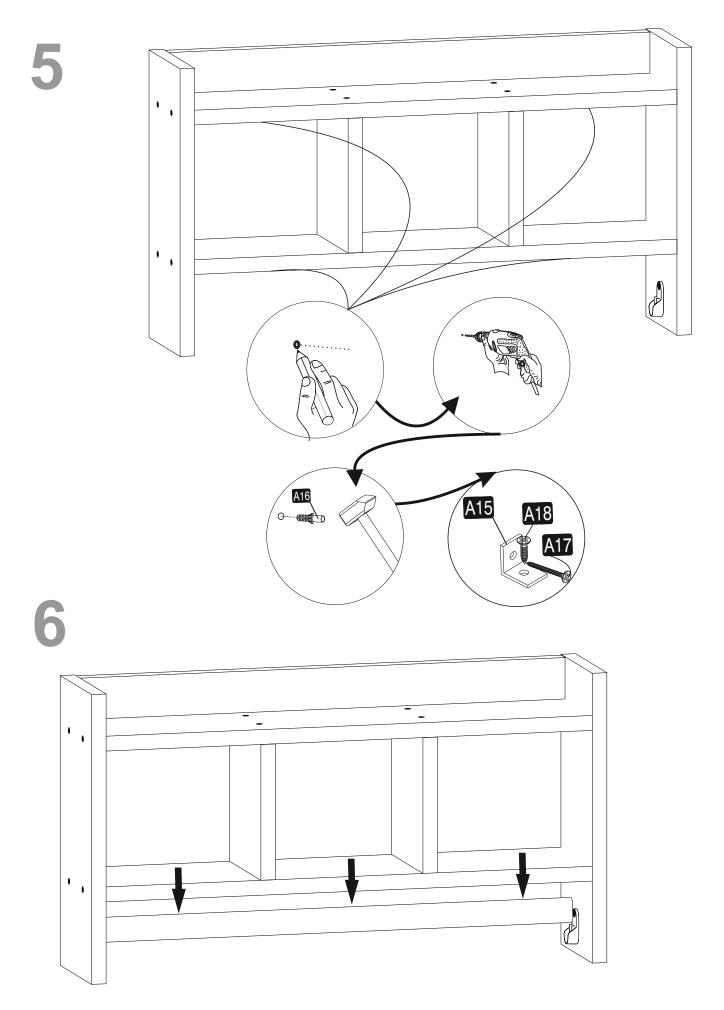

## ATTENTION !!

Minifix is the main connection material used in products. Before starting assembly, please check the drawings below.