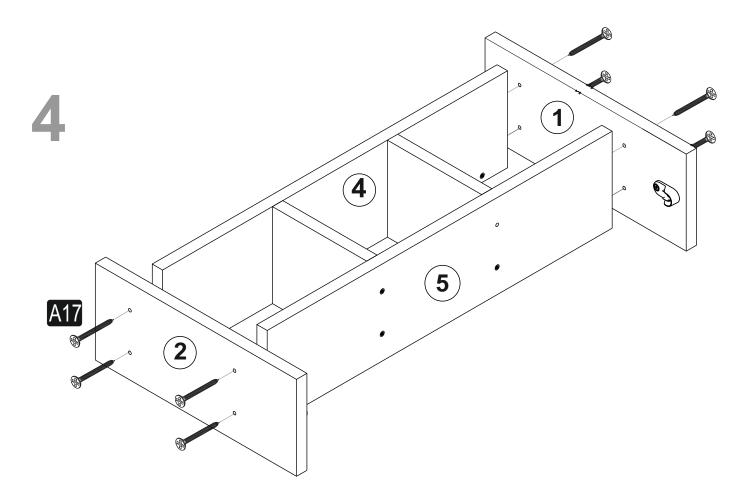

## ATTENTION !!

Minifix is the main connection material used in products. Before starting assembly, please check the drawings below.