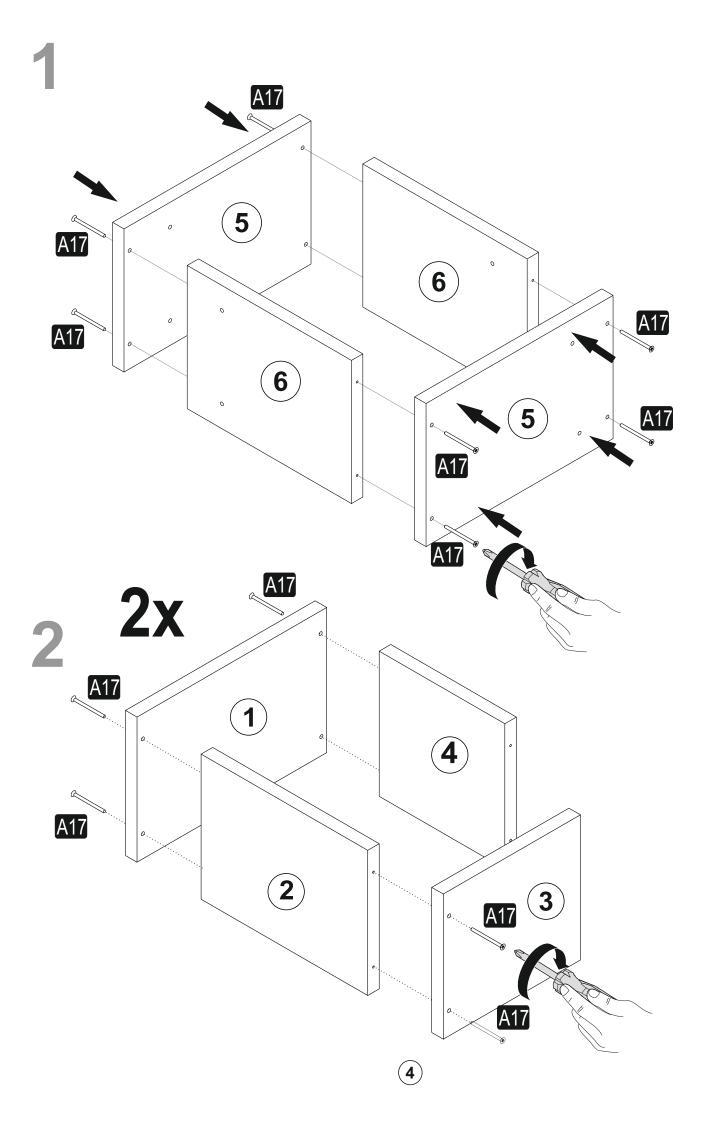

## AACCESSORY LIST

|           | 14mm<br>12x | <u>A10</u> | $\bigcirc$ | 14mm<br>16x | A16 DB 8mm | A18 | 3,5x18<br><b>5x</b> |
|-----------|-------------|------------|------------|-------------|------------|-----|---------------------|
| A15 LA 5x |             | DEyaz      |            |             |            |     |                     |
|           |             |            |            |             |            |     |                     |