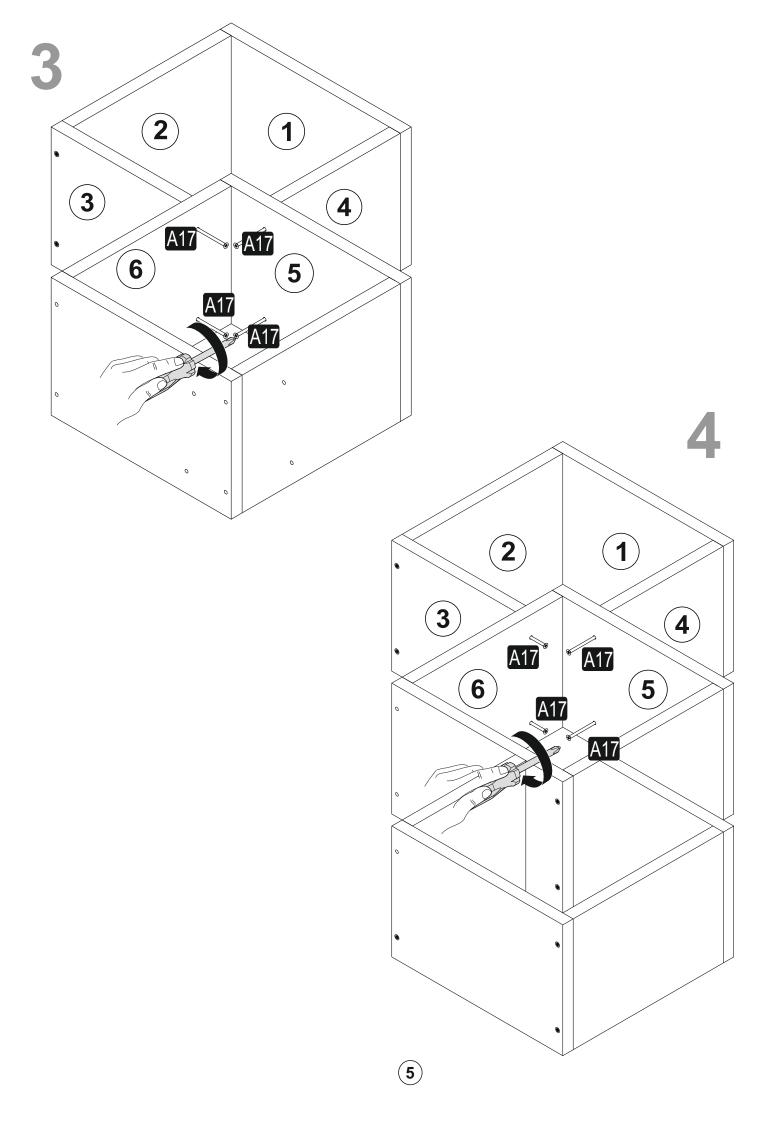

## ATTENTION !!

Minifix is the main connection material used in products. Before starting assembly, please check the drawings below.