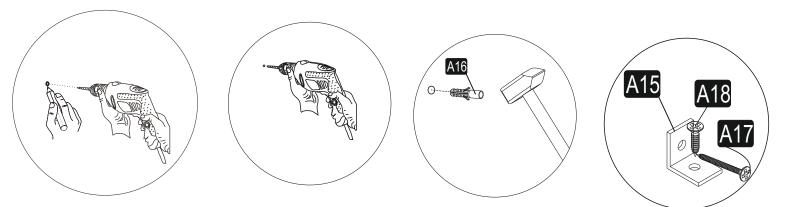

## ATTENTION !!

Minifix is the main connection material used in products. Before starting assembly, please check the drawings below.

## AACCESSORY LIST

|           | 14mm<br>12x | <u>A10</u> | $\bigcirc$ | 14mm<br>16x | A16 DB 8mm | A18 | 3,5x18<br><b>5x</b> |
|-----------|-------------|------------|------------|-------------|------------|-----|---------------------|
| A15 LA 5x |             | DEyaz      |            |             |            |     |                     |
|           |             |            |            |             |            |     |                     |