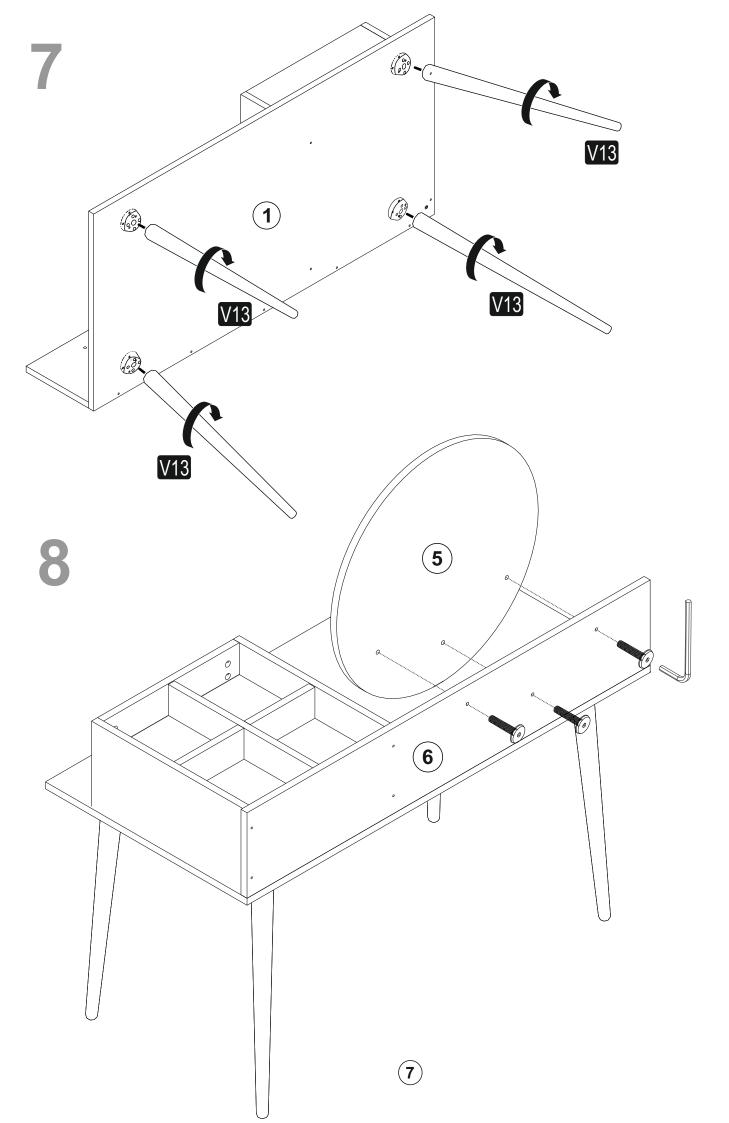

## ATTENTION !!

Minifix is the main connection material used in products. Before starting assembly, please check the drawings below.