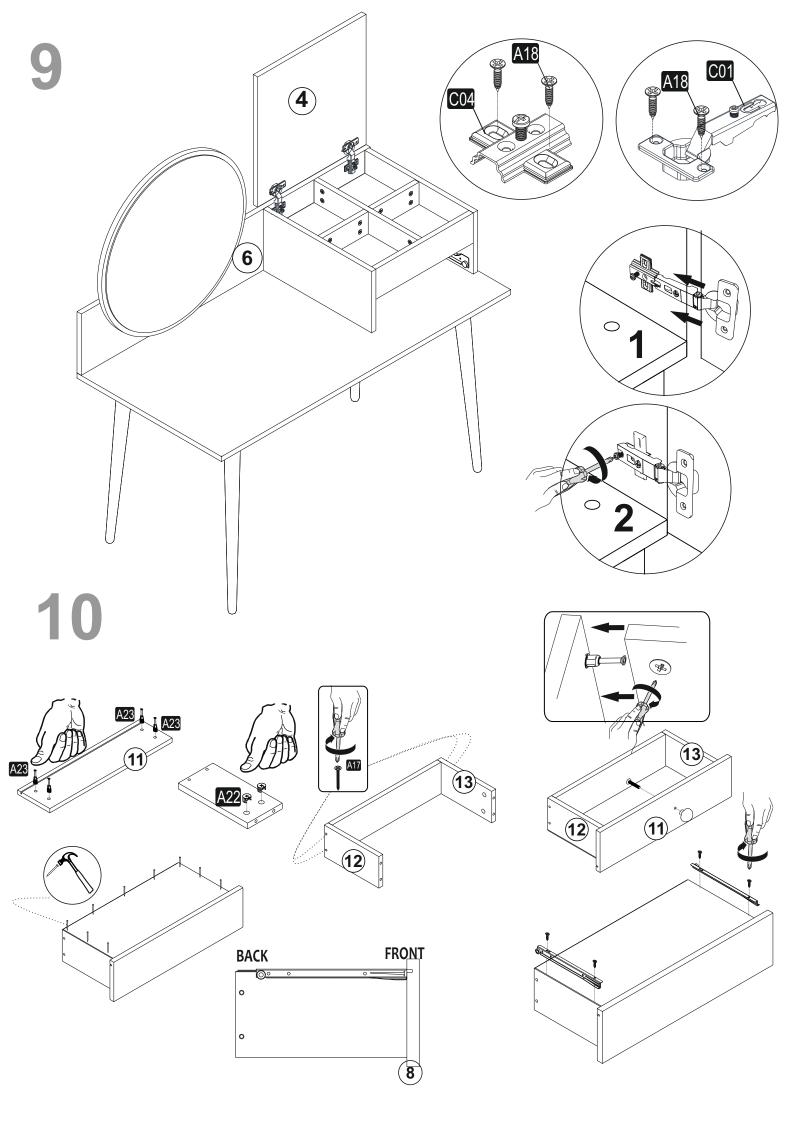

## ATTENTION !!

Minifix is the main connection material used in products. Before starting assembly, please check the drawings below.