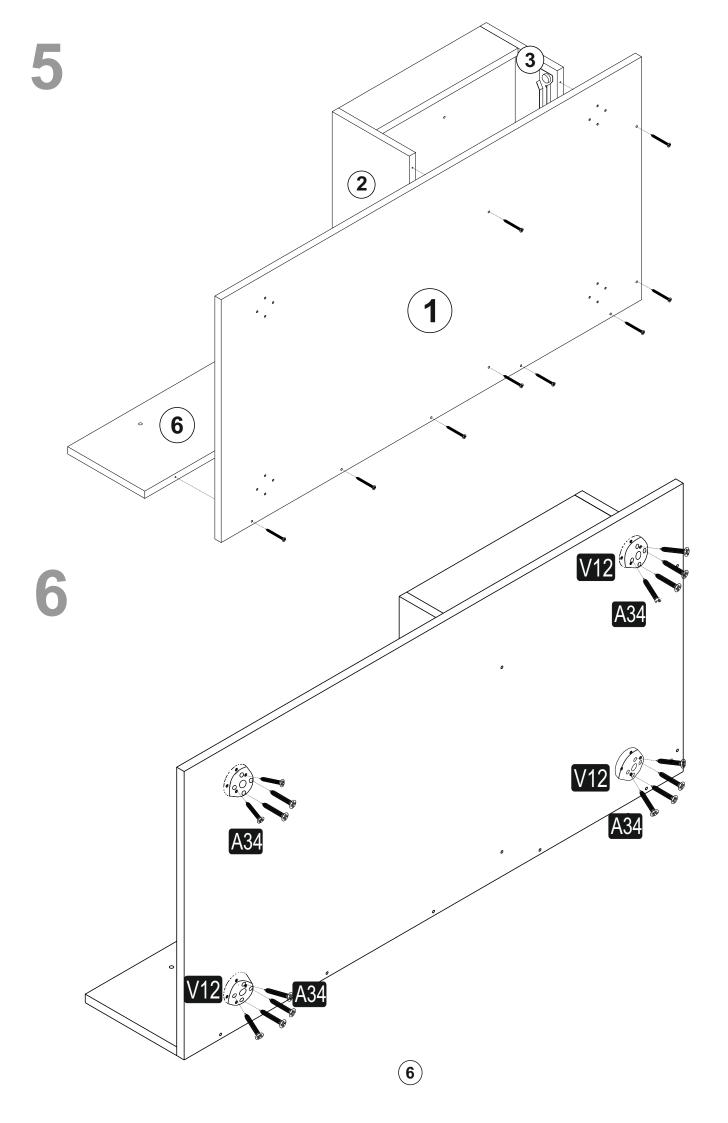

## ATTENTION !!

Minifix is the main connection material used in products. Before starting assembly, please check the drawings below.