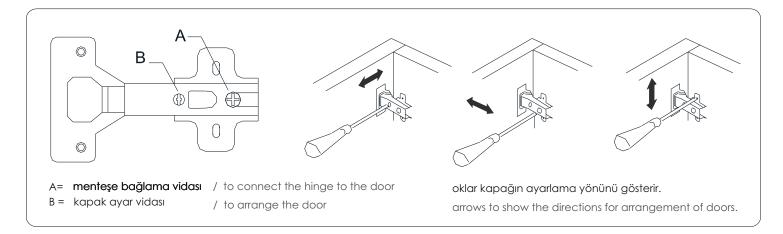

or further questions.

Do not directly contact your furniture with excessive heat, cold and humidity because the product can be affected..









## ATTENTION !!

Minifix is the main connection material used in products. Before starting assembly, please check the drawings below.



## AKSESUAR LİSTESİ / ACCESSORY LIST

| A23 Minifix M8          | A22 Minifix G18<br>16x | A04 KVLY<br>16x | A18 3,5×18<br>54x | A47<br>BEYAZ 6X |
|-------------------------|------------------------|-----------------|-------------------|-----------------|
| С01 <sup>DM</sup><br>6х | CO4 6x                 | A48 AC<br>24x   | KRISTAL 18 mm     |                 |
|                         |                        |                 |                   |                 |

## PARÇA TANILAMA / GENERAL VIEW