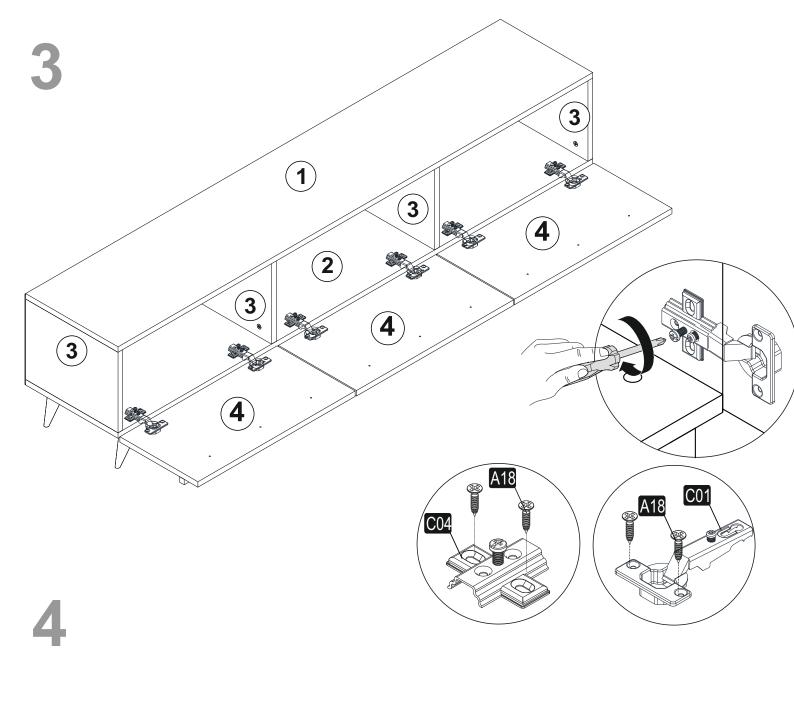

for further questions.

Do not directly contact your furniture with excessive heat, cold and humidity because the product can be affected..









## ATTENTION !!

Minifix is the main connection material used in products. Before starting assembly, please check the drawings below.



## AKSESUAR LİSTESİ / ACCESSORY LIST

| A23 Minifix M8          | A22 Minifix G18<br>16x | A04 KVLY<br>16x | A18 3,5×18<br>54x | A47<br>BEYAZ 6X |
|-------------------------|------------------------|-----------------|-------------------|-----------------|
| С01 <sup>DM</sup><br>6х | CO4 6x                 | A48 AC<br>24x   | KRISTAL 18 mm     |                 |
|                         |                        |                 |                   |                 |

## PARÇA TANILAMA / GENERAL VIEW