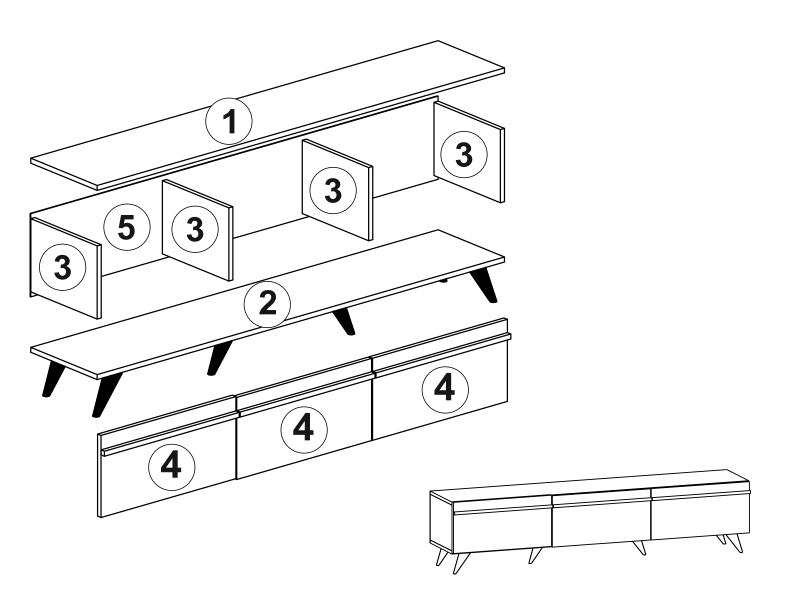

t us for further questions.

Do not directly contact your furniture with excessive heat, cold and humidity because the product can be affected..









## ATTENTION !!

Minifix is the main connection material used in products. Before starting assembly, please check the drawings below.



## AKSESUAR LİSTESİ / ACCESSORY LIST

| A23 Minifix M8          | A22 Minifix G18<br>16x | A04 KVLY<br>16x | A18 3,5×18<br>54x | A47<br>BEYAZ 6X |
|-------------------------|------------------------|-----------------|-------------------|-----------------|
| С01 <sup>DM</sup><br>6х | CO4 6x                 | A48 AC<br>24x   | KRISTAL 18 mm     |                 |
|                         |                        |                 |                   |                 |

## PARÇA TANILAMA / GENERAL VIEW