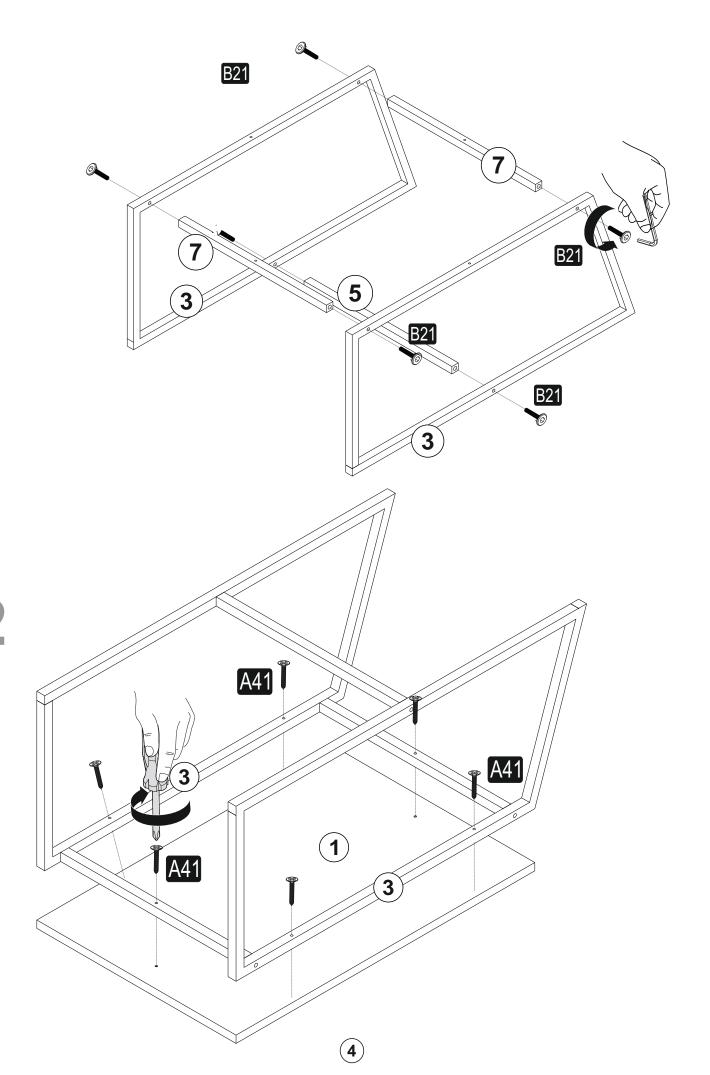

## **ACCESSORY LIST**

| B21 6*30mm 12x | A41 4x30 12x | Allen Key  1x |  |
|----------------|--------------|---------------|--|
|                |              |               |  |
|                |              |               |  |