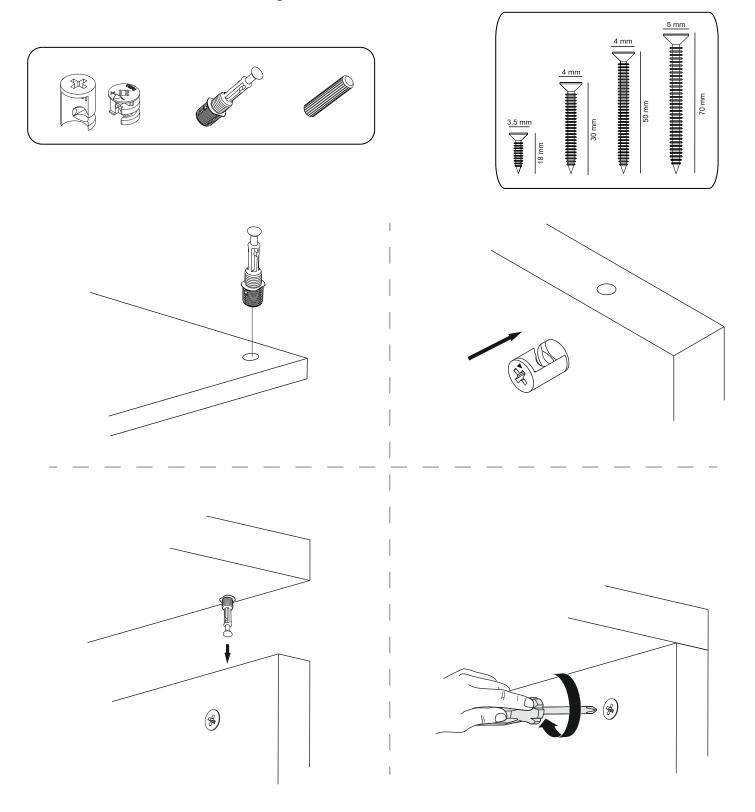

### **ATTENTION!!**

Minifix is the main connection material used in products. Before starting assembly, please check the drawings below.

## **ACCESSORY LIST**

| B21 6*30mm 12x | A41 4x30 12x | Allen Key  1x |  |
|----------------|--------------|---------------|--|
|                |              |               |  |
|                |              |               |  |