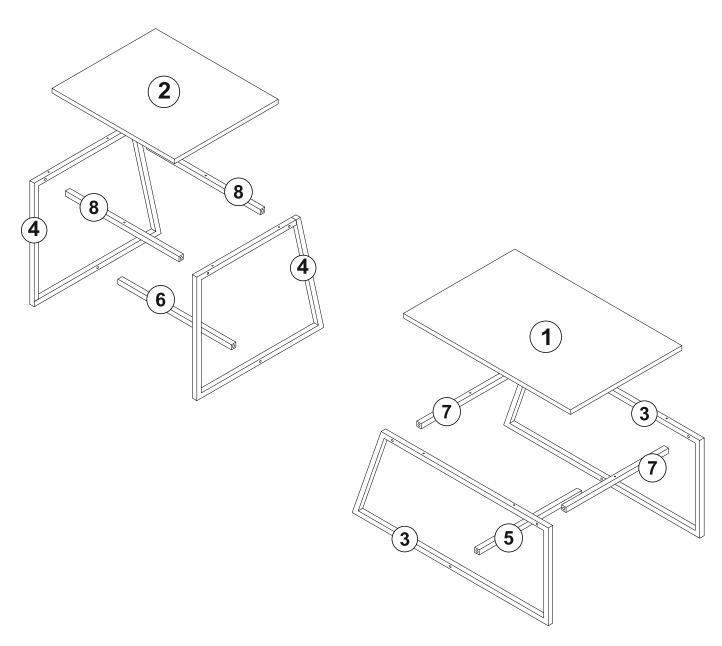

case please check the missing or damaged part and do not hesitate to contact us. You can send e-mail to info@inarchdizayn.com or reach us at 0541 353 1700

Do not use your furniture for out of purposes. If you would like to use it, please contact us for further questions.

Do not directly contact your furniture with excessive heat, cold and humidity because the product can be affected..









### **ATTENTION!!**

Minifix is the main connection material used in products. Before starting assembly, please check the drawings below.



## **ACCESSORY LIST**

| B21 6*30mm 12x | A41 4x30 12x | Allen Key  1x |  |
|----------------|--------------|---------------|--|
|                |              |               |  |
|                |              |               |  |

#### **GENERAL VIEW**