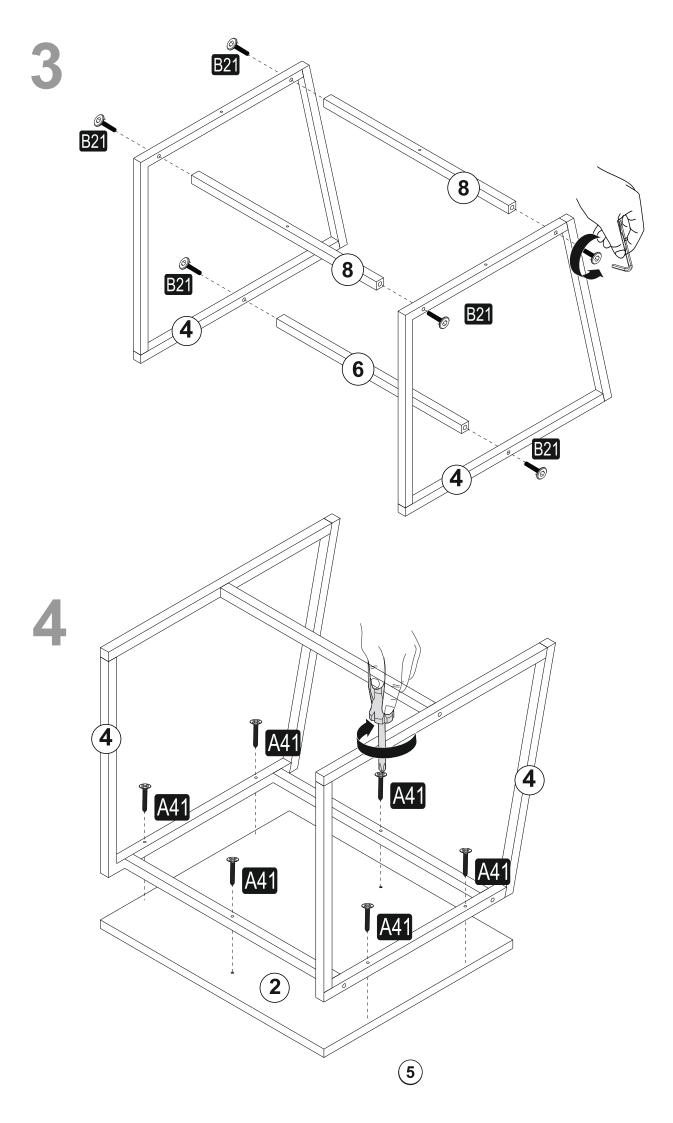

## **ACCESSORY LIST**

| B21 6*30mm 12x | A41 4x30 12x | Allen Key  1x |  |
|----------------|--------------|---------------|--|
|                |              |               |  |
|                |              |               |  |