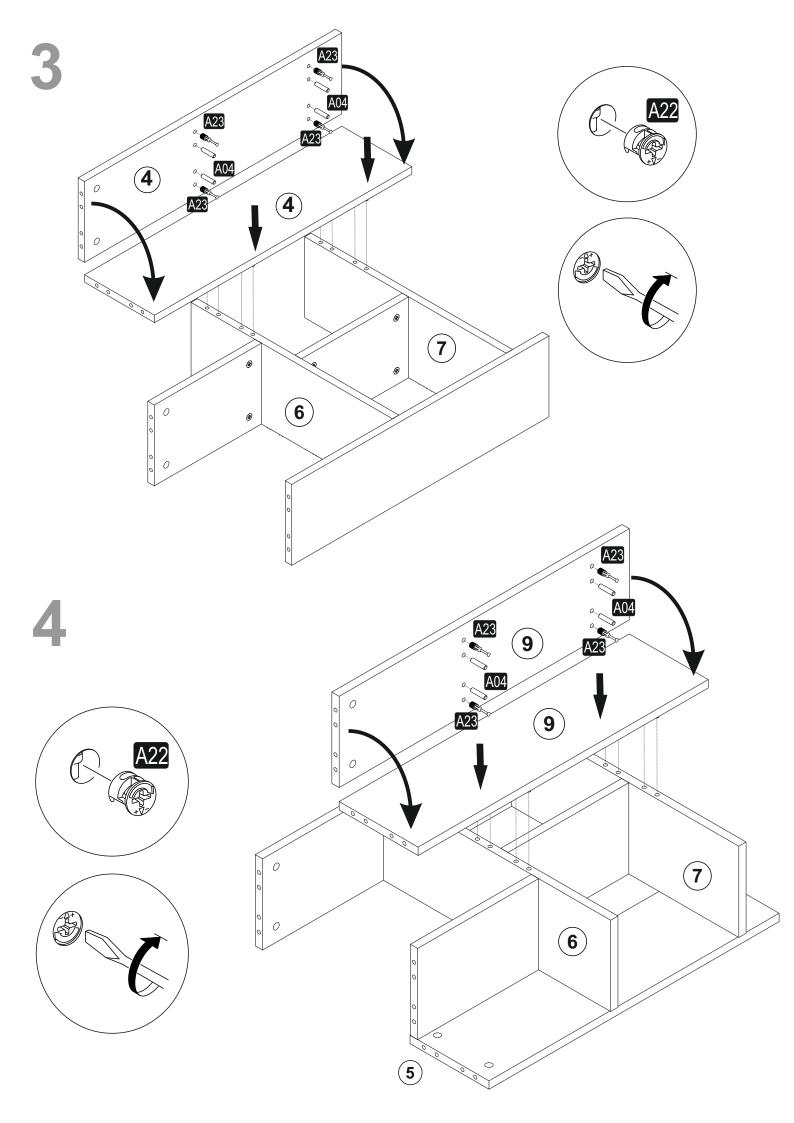

## ATTENTION !!

Minifix is the main connection material used in products. Before starting assembly, please check the drawings below.

## ACCESSORY LIST

| A23 Minifix M8 | A22 | Minifix G1 | <sup>8</sup> A04 | 6 | KVLY | A06  | 18 mm      | A06  | 18 mm |
|----------------|-----|------------|------------------|---|------|------|------------|------|-------|
| 33x            |     | 33)        | ζ                |   | 32x  | RNK1 | <b>19x</b> | RNK2 |       |
|                |     |            |                  |   |      |      |            |      |       |
|                |     |            |                  |   |      |      |            |      |       |
|                |     |            |                  |   |      |      |            |      |       |
|                |     |            |                  |   |      |      |            |      |       |