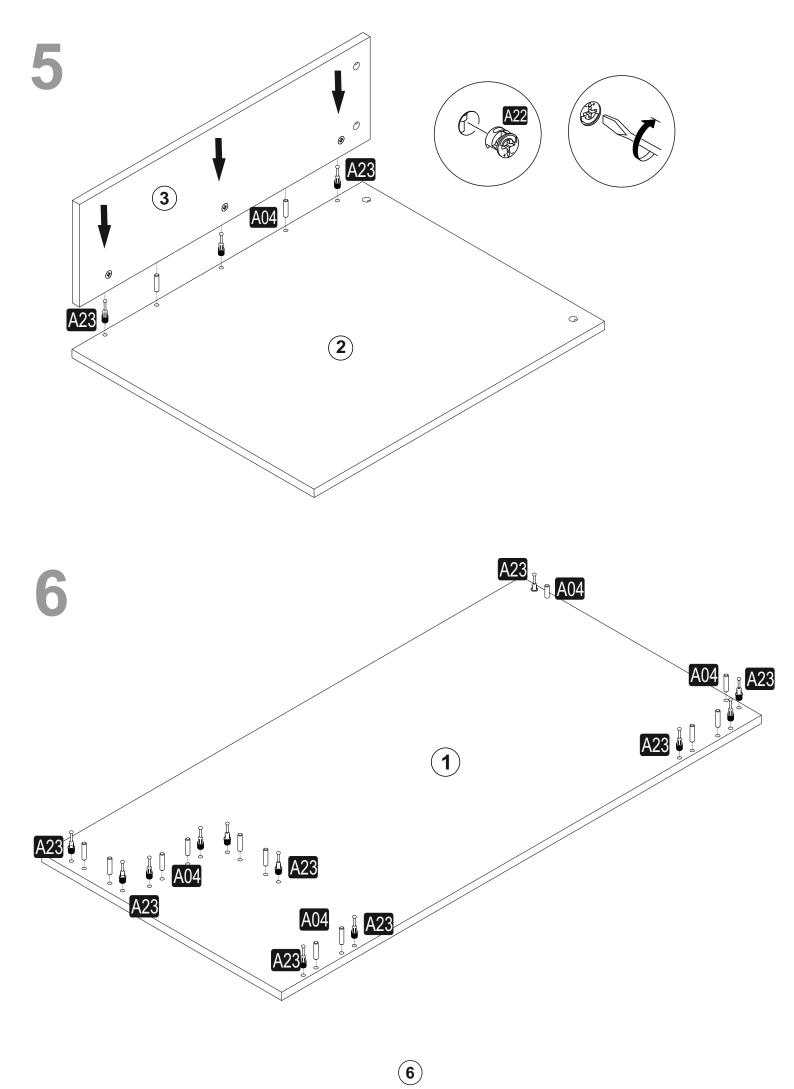

## ATTENTION !!

Minifix is the main connection material used in products. Before starting assembly, please check the drawings below.

## ACCESSORY LIST

| A23 Minifix M8 | A22 | Minifix G1 | <sup>8</sup> A04 | 6 | KVLY | A06  | 18 mm      | A06  | 18 mm |
|----------------|-----|------------|------------------|---|------|------|------------|------|-------|
| 33x            |     | 33)        | ζ                |   | 32x  | RNK1 | <b>19x</b> | RNK2 |       |
|                |     |            |                  |   |      |      |            |      |       |
|                |     |            |                  |   |      |      |            |      |       |
|                |     |            |                  |   |      |      |            |      |       |
|                |     |            |                  |   |      |      |            |      |       |