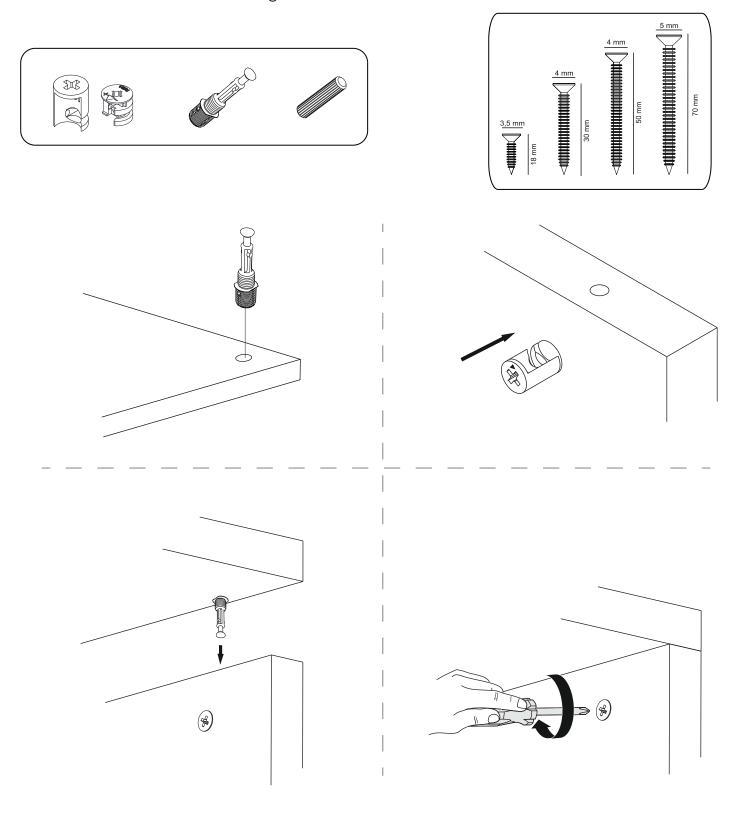

## ATTENTION !!

Minifix is the main connection material used in products. Before starting assembly, please check the drawings below.

## ACCESSORY LIST

| A23 Minifix M8 | A22 | Minifix G1 | <sup>8</sup> A04 | 6 | KVLY | A06  | 18 mm      | A06  | 18 mm |
|----------------|-----|------------|------------------|---|------|------|------------|------|-------|
| 33x            |     | 33)        | ζ                |   | 32x  | RNK1 | <b>19x</b> | RNK2 |       |
|                |     |            |                  |   |      |      |            |      |       |
|                |     |            |                  |   |      |      |            |      |       |
|                |     |            |                  |   |      |      |            |      |       |
|                |     |            |                  |   |      |      |            |      |       |