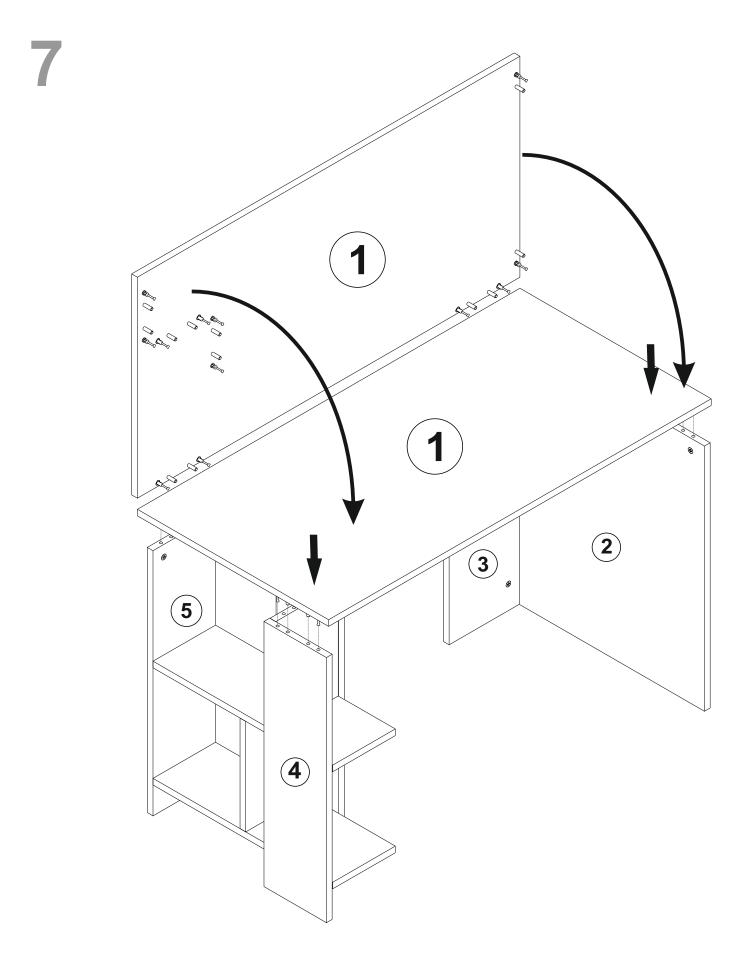

## ATTENTION !!

Minifix is the main connection material used in products. Before starting assembly, please check the drawings below.

## ACCESSORY LIST

| A23 Minifix M8 | A22 | Minifix G1 | <sup>8</sup> A04 | 6 | KVLY | A06  | 18 mm      | A06  | 18 mm |
|----------------|-----|------------|------------------|---|------|------|------------|------|-------|
| 33x            |     | 33)        | ζ                |   | 32x  | RNK1 | <b>19x</b> | RNK2 |       |
|                |     |            |                  |   |      |      |            |      |       |
|                |     |            |                  |   |      |      |            |      |       |
|                |     |            |                  |   |      |      |            |      |       |
|                |     |            |                  |   |      |      |            |      |       |