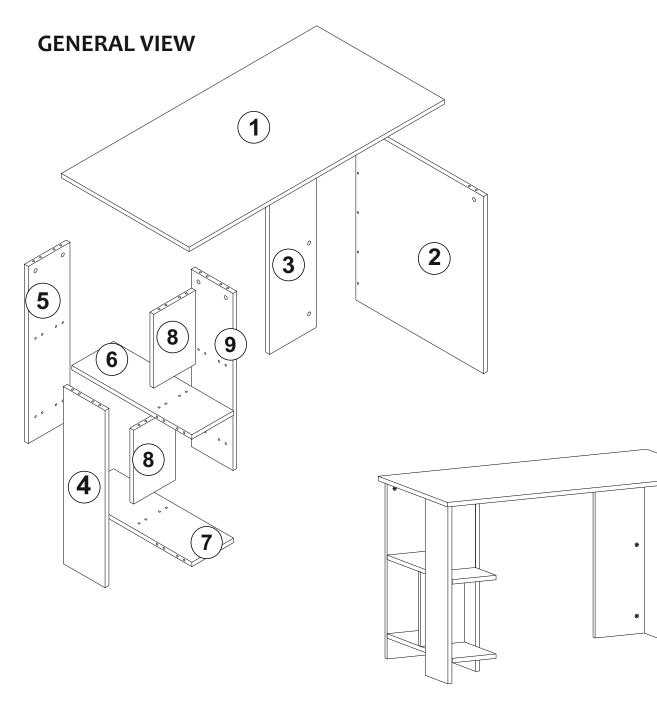

ore starting assembly, please check the drawings below.



## ACCESSORY LIST

| A23 Minifix M8 | A22 | Minifix G1 | <sup>8</sup> A04 | 6 | KVLY | A06  | 18 mm      | A06  | 18 mm |
|----------------|-----|------------|------------------|---|------|------|------------|------|-------|
| 33x            |     | 33)        | ζ                |   | 32x  | RNK1 | <b>19x</b> | RNK2 |       |
|                |     |            |                  |   |      |      |            |      |       |
|                |     |            |                  |   |      |      |            |      |       |
|                |     |            |                  |   |      |      |            |      |       |
|                |     |            |                  |   |      |      |            |      |       |



3