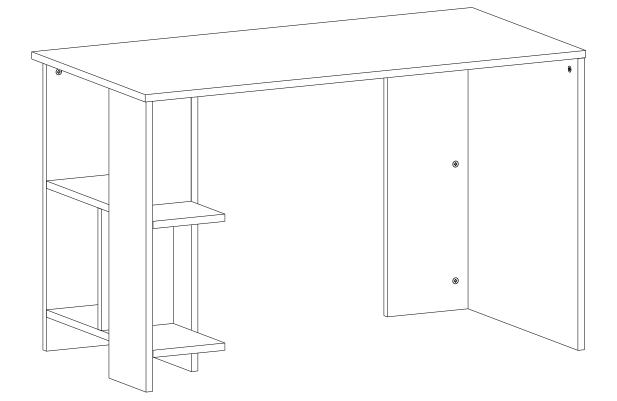

## ATTENTION !!

Minifix is the main connection material used in products. Before starting assembly, please check the drawings below.

## ACCESSORY LIST

| A23 Minifix M8 | A22 | Minifix G1 | <sup>8</sup> A04 | 6 | KVLY | A06  | 18 mm      | A06  | 18 mm |
|----------------|-----|------------|------------------|---|------|------|------------|------|-------|
| 33x            |     | 33)        | ζ                |   | 32x  | RNK1 | <b>19x</b> | RNK2 |       |
|                |     |            |                  |   |      |      |            |      |       |
|                |     |            |                  |   |      |      |            |      |       |
|                |     |            |                  |   |      |      |            |      |       |
|                |     |            |                  |   |      |      |            |      |       |