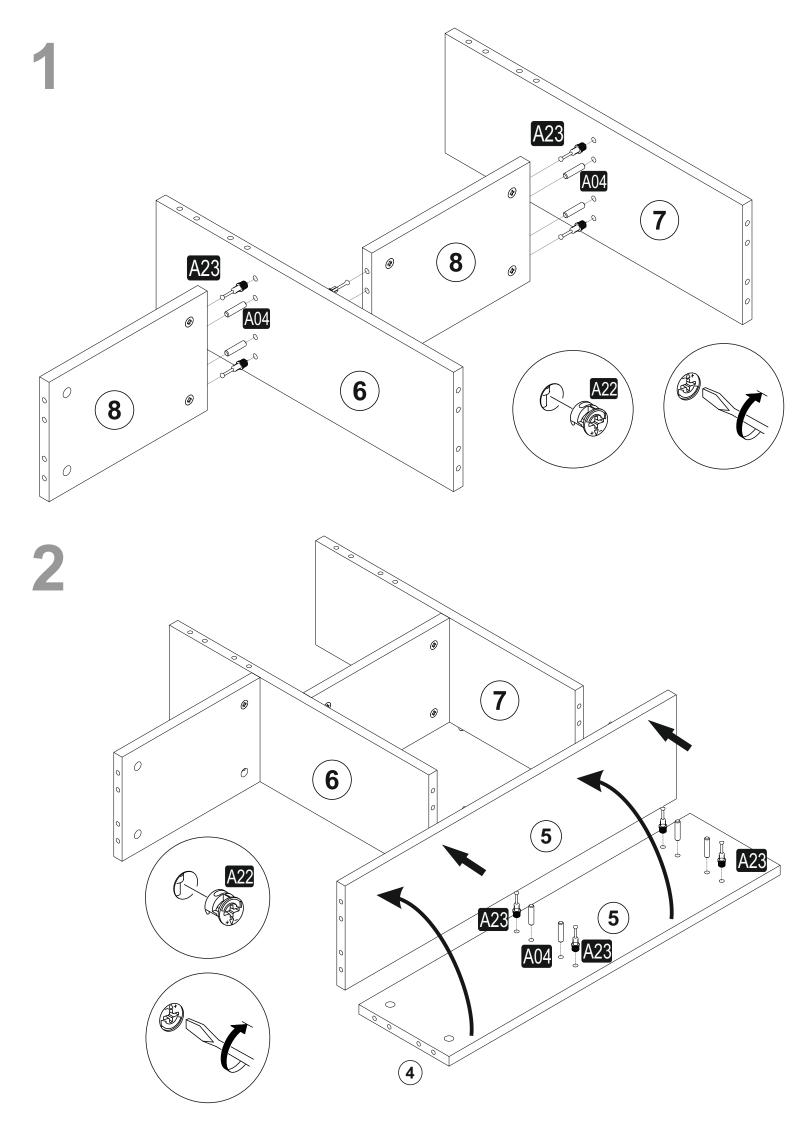

## ATTENTION !!

Minifix is the main connection material used in products. Before starting assembly, please check the drawings below.

## ACCESSORY LIST

| A23 Minifix M8 | A22 | Minifix G1 | <sup>8</sup> A04 | 6 | KVLY | A06  | 18 mm      | A06  | 18 mm |
|----------------|-----|------------|------------------|---|------|------|------------|------|-------|
| 33x            |     | 33)        | ζ                |   | 32x  | RNK1 | <b>19x</b> | RNK2 |       |
|                |     |            |                  |   |      |      |            |      |       |
|                |     |            |                  |   |      |      |            |      |       |
|                |     |            |                  |   |      |      |            |      |       |
|                |     |            |                  |   |      |      |            |      |       |