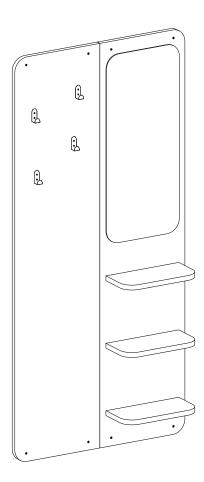

.



Before start assembling, please clean all the components with a damp cloth. Also for usual cleaning, this will be enough.



Do not use your furniture for out of purposes. If you would like to use it, please contact us for further questions.

Do not directly contact your furniture with excessive heat, cold and humidity because the product can be affected..

## ACCESSORY LIST

| A42<br>Sx70<br>8x | A17 4×50<br>6x | A04 KVLY<br>4x | ۰<br>۰<br>4x     | A16 DB 8mm           |
|-------------------|----------------|----------------|------------------|----------------------|
|                   |                |                | A18 3,5x18<br>8x | A06 18 mm<br>RNK1 8x |
|                   |                |                |                  |                      |

## **GENERAL VIEW**