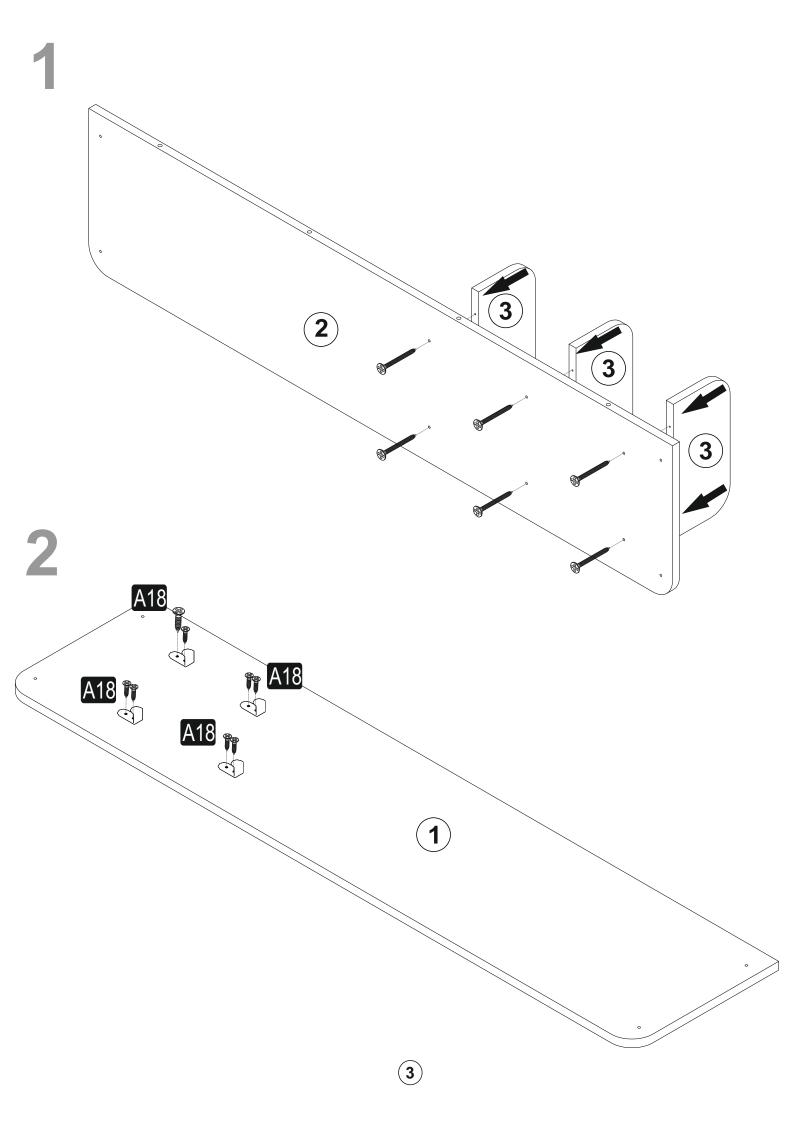

Before start assembling, please check the whole components and accessories according to the lists. If you bought more than one product, to prevent confusion be sure that you completed the first product. Then start the other product's assembling.

## ACCESSORY LIST

| A42<br>Sx70<br>8x | A17 4×50<br>6x | A04 KVLY<br>4x | ۰<br>۰<br>4x     | A16 DB 8mm           |
|-------------------|----------------|----------------|------------------|----------------------|
|                   |                |                | A18 3,5x18<br>8x | A06 18 mm<br>RNK1 8x |
|                   |                |                |                  |                      |