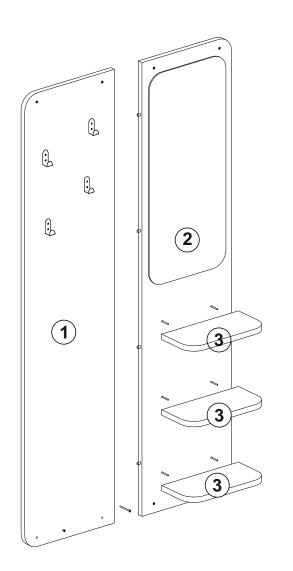

ng.



Before start assembling, please clean all the components with a damp cloth. Also for usual cleaning, this will be enough.



Do not use your furniture for out of purposes. If you would like to use it, please contact us for further questions.

Do not directly contact your furniture with excessive heat, cold and humidity because the product can be affected..

## ACCESSORY LIST

| A42<br>Sx70<br>8x | A17 4×50<br>6x | A04 KVLY<br>4x | ۰<br>۰<br>4x     | A16 DB 8mm           |
|-------------------|----------------|----------------|------------------|----------------------|
|                   |                |                | A18 3,5x18<br>8x | A06 18 mm<br>RNK1 8x |
|                   |                |                |                  |                      |

## **GENERAL VIEW**