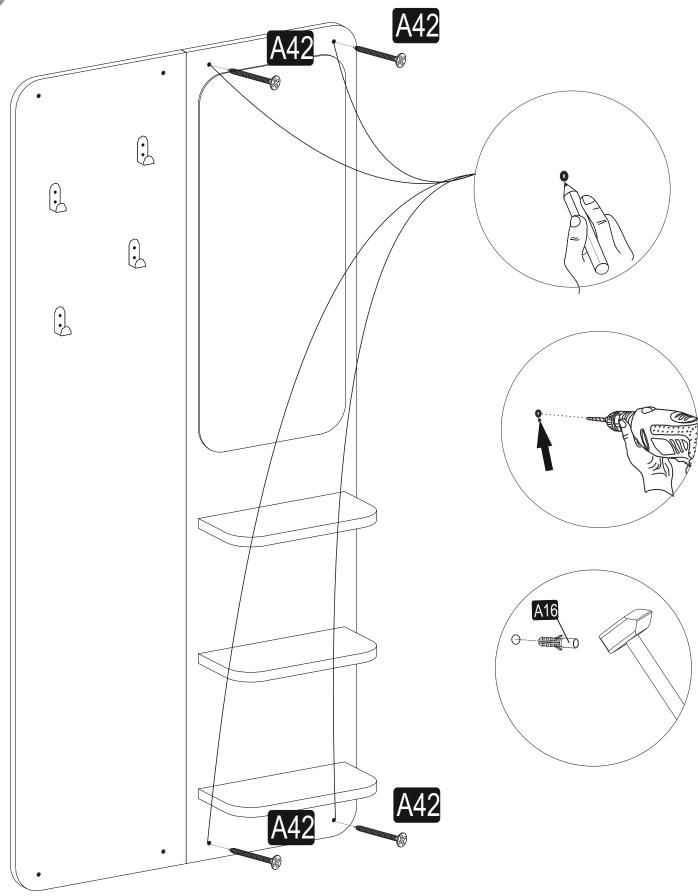

efore start assembling, please clean all the components with a damp cloth. Also for usual cleaning, this will be enough.



Do not use your furniture for out of purposes. If you would like to use it, please contact us for further questions.

Do not directly contact your furniture with excessive heat, cold and humidity because the product can be affected..

## ACCESSORY LIST

| A42<br>Sx70<br>8x | A17 4×50<br>6x | A04 KVLY<br>4x | ۰<br>۰<br>4x     | A16 DB 8mm           |
|-------------------|----------------|----------------|------------------|----------------------|
|                   |                |                | A18 3,5x18<br>8x | A06 18 mm<br>RNK1 8x |
|                   |                |                |                  |                      |

## **GENERAL VIEW**