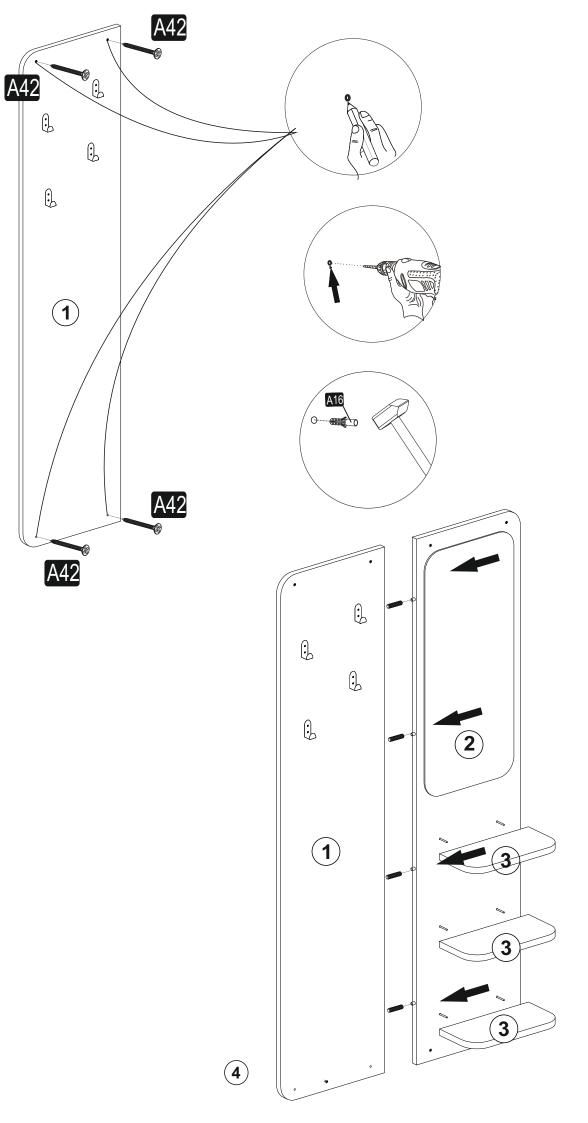

Before start assembling, please check the whole components and accessories according to the lists. If you bought more than one product, to prevent confusion be sure that you completed the first product. Then start the other product's assembling.

## ACCESSORY LIST

| A42<br>Sx70<br>8x | A17 4×50<br>6x | A04 KVLY<br>4x | ۰<br>۰<br>4x     | A16 DB 8mm           |
|-------------------|----------------|----------------|------------------|----------------------|
|                   |                |                | A18 3,5x18<br>8x | A06 18 mm<br>RNK1 8x |
|                   |                |                |                  |                      |