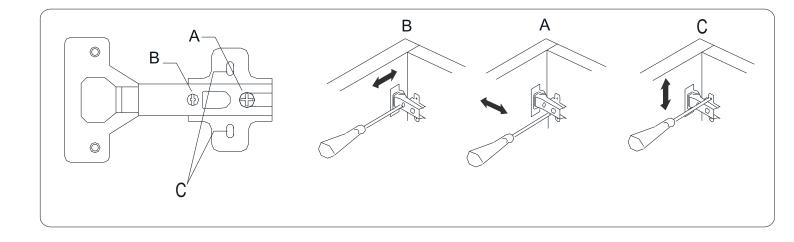

## ATTENTION !!

Minifix is the main connection material used in products. Before starting assembly, please check the drawings below.