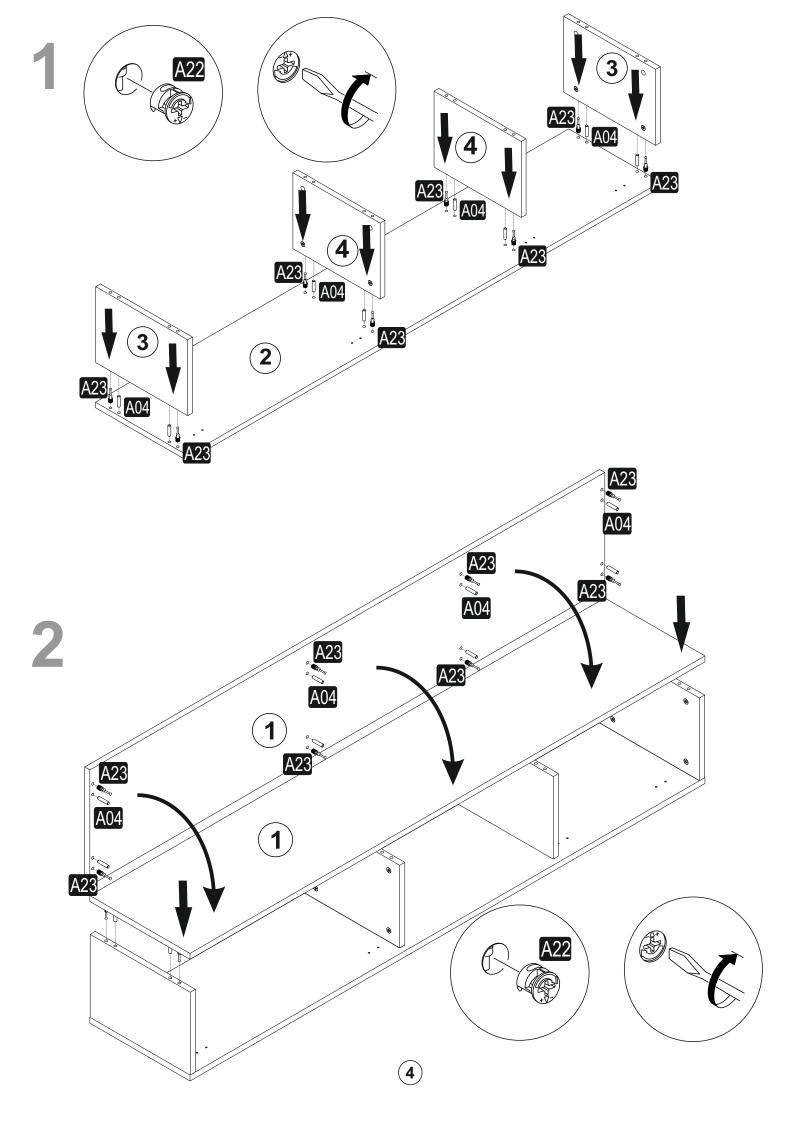

## ATTENTION !!

Minifix is the main connection material used in products. Before starting assembly, please check the drawings below.