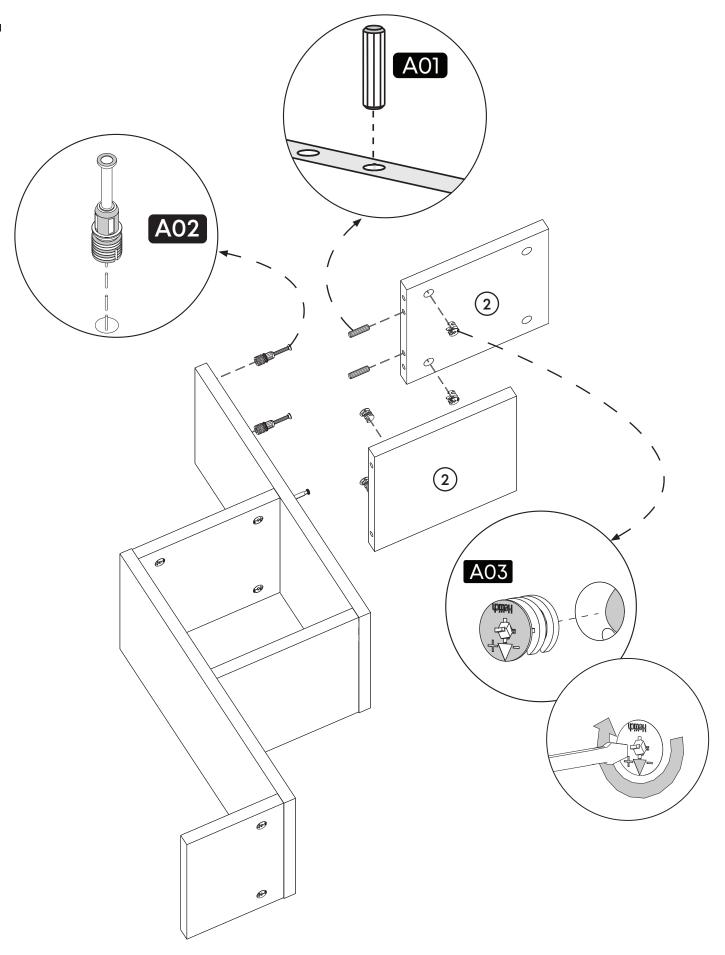

#### **How to instal Components**

\*Minifix is the main connection component used in Minima products.Before starting, please check the below figures

MINIFIX SCREW

**DOWEL** 

If the dowel is not required during the installation phase, it is not included in the package.

\*Please notice that there is an small arrow on A03 (minifix head). This arrow should show the direction of upper hole.

\*After attaching two pieces please turn the A03 (minifix head) clockwise direction with the help of a screwdriver.

\*Please do not over screw the minifix head since it may be broken if too much power is imposed.Just make sure that it is screwed to the direction "+" do not go any further.

**Drill The Wall** 

**Install The Dowel** 