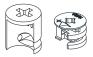

#### **How to instal Components**

\*Minifix is the main connection component used in Minima products.Before starting, please check the below figures

MINIFIX SCREW

**DOWEL** 

If the dowel is not required during the installation phase, it is not included in the package.

\*Please notice that there is an small arrow on A03 (minifix head). This arrow should show the direction of upper hole.

\*After attaching two pieces please turn the A03 (minifix head) clockwise direction with the help of a screwdriver.

\*Please do not over screw the minifix head since it may be broken if too much power is imposed.Just make sure that it is screwed to the direction "+" do not go any further.

**Drill The Wall** 

**Install The Dowel** 