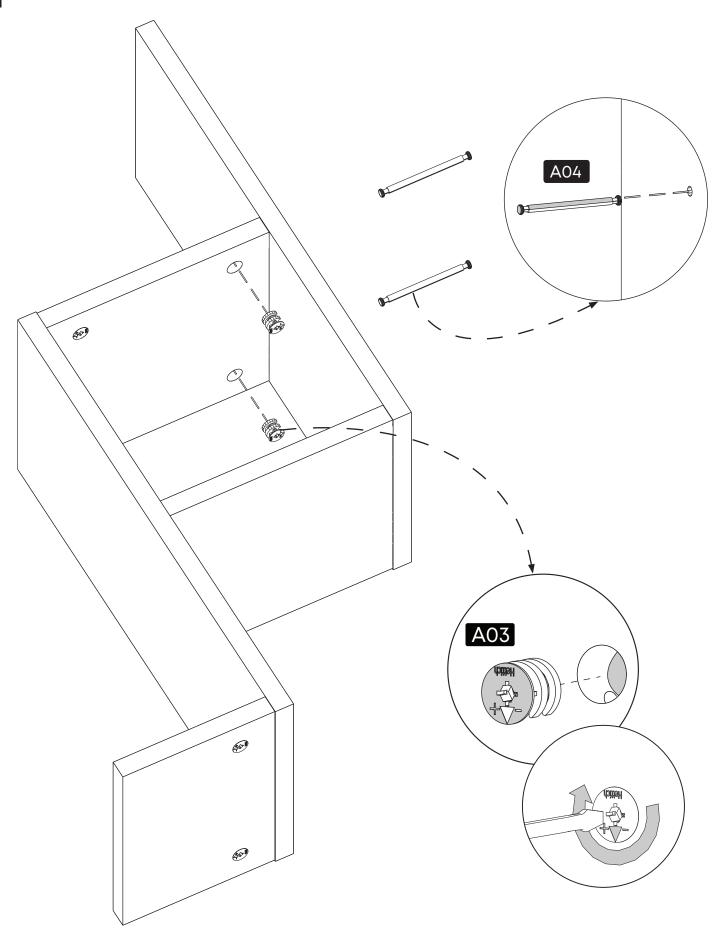

#### **How to instal Components**

\*Minifix is the main connection component used in Minima products.Before starting, please check the below figures

MINIFIX SCREW

**DOWEL** 

If the dowel is not required during the installation phase, it is not included in the package.

\*Please notice that there is an small arrow on A03 (minifix head). This arrow should show the direction of upper hole.

\*After attaching two pieces please turn the A03 (minifix head) clockwise direction with the help of a screwdriver.

\*Please do not over screw the minifix head since it may be broken if too much power is imposed.Just make sure that it is screwed to the direction "+" do not go any further.

**Drill The Wall** 

**Install The Dowel** 