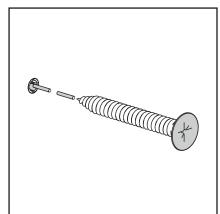

\*Please do not over screw the minifix head since it may be broken if too much power is imposed.Just make sure that it is screwed to the direction "+" do not go any further.

**Drill The Wall** 

**Install The Dowel** 

#### **Install The Screw**