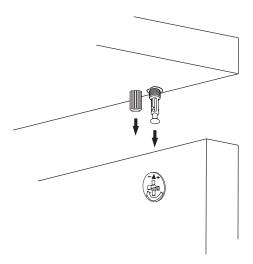

\*Please do not over screw the minifix head since it may be broken if too much power is imposed.Just make sure that it is screwed to the direction "+" do not go any further.

**Drill The Wall** 

**Install The Dowel** 

#### **Install The Screw**