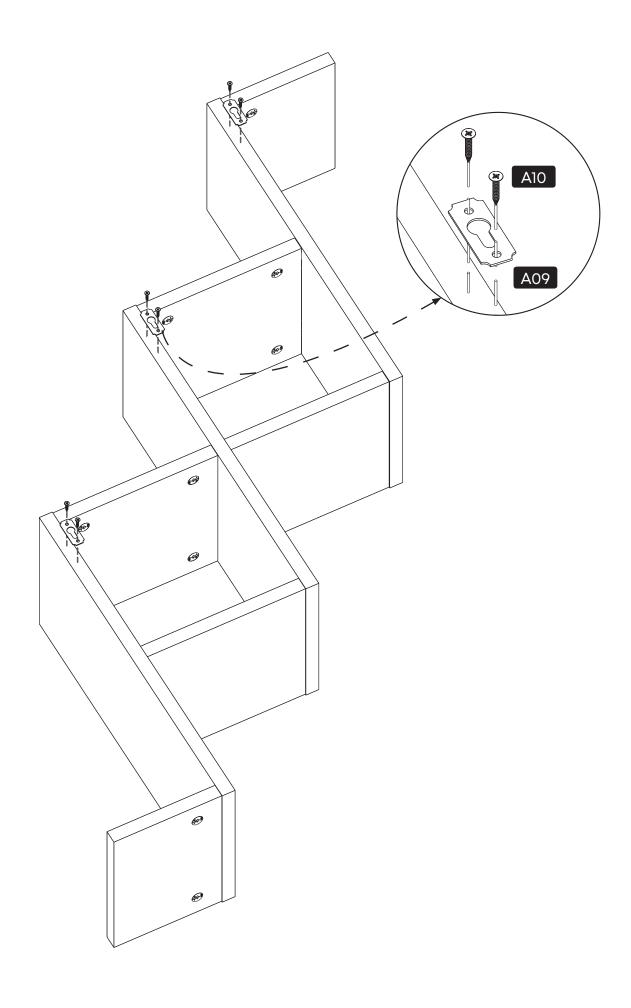

are To Start**



#### Components





#### **Accessory Parts**





















#### **How to instal Components**

\*Minifix is the main connection component used in Minima products.Before starting, please check the below figures







MINIFIX SCREW



**DOWEL** 

If the dowel is not required during the installation phase, it is not included in the package.



\*Please notice that there is an small arrow on A03 (minifix head). This arrow should show the direction of upper hole.



\*After attaching two pieces please turn the A03 (minifix head) clockwise direction with the help of a screwdriver.



\*Please do not over screw the minifix head since it may be broken if too much power is imposed.Just make sure that it is screwed to the direction "+" do not go any further.

















**Drill The Wall** 

**Install The Dowel** 

#### **Install The Screw**











### contact us for support

contact@minimadecor.com www.minimadecor.com www.minimadecor.us