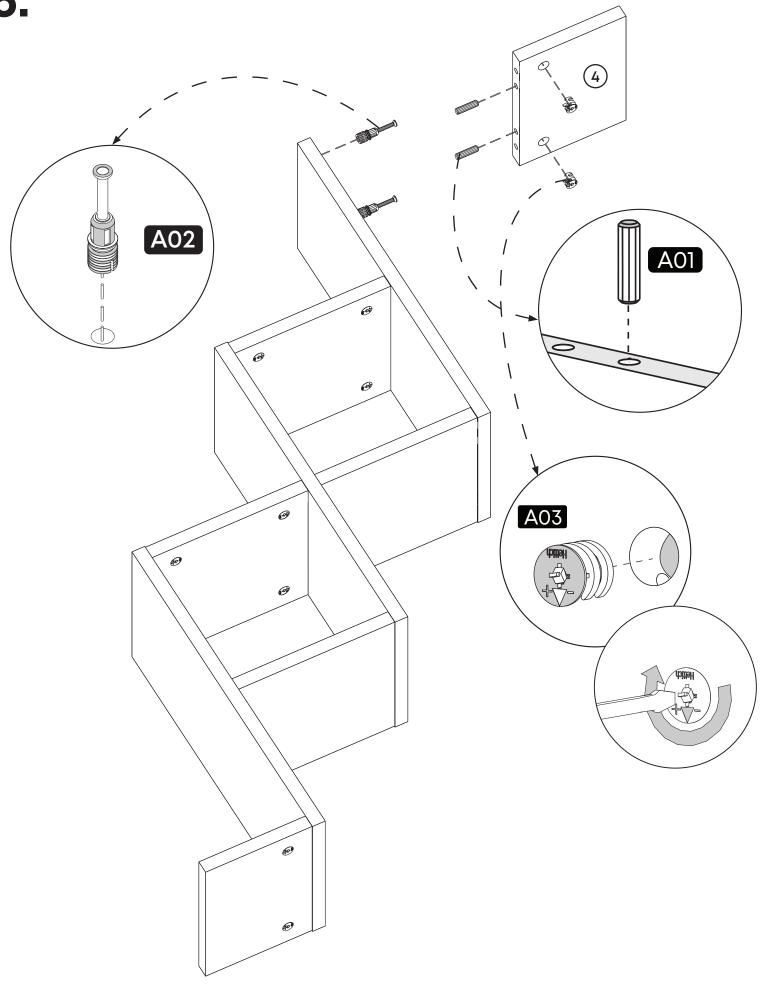

#### **How to instal Components**

\*Minifix is the main connection component used in Minima products.Before starting, please check the below figures

MINIFIX SCREW

**DOWEL** 

If the dowel is not required during the installation phase, it is not included in the package.

\*Please notice that there is an small arrow on A03 (minifix head). This arrow should show the direction of upper hole.

\*After attaching two pieces please turn the A03 (minifix head) clockwise direction with the help of a screwdriver.

\*Please do not over screw the minifix head since it may be broken if too much power is imposed.Just make sure that it is screwed to the direction "+" do not go any further.

**Drill The Wall** 

**Install The Dowel** 