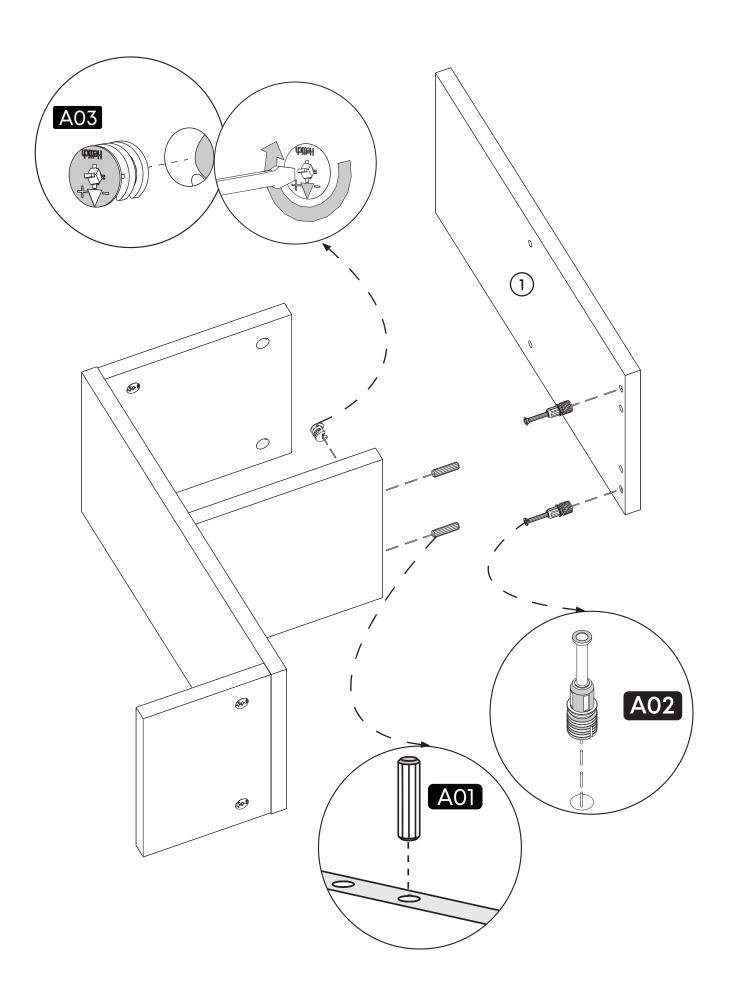

#### **How to instal Components**

\*Minifix is the main connection component used in Minima products.Before starting, please check the below figures

MINIFIX SCREW

**DOWEL** 

If the dowel is not required during the installation phase, it is not included in the package.

\*Please notice that there is an small arrow on A03 (minifix head). This arrow should show the direction of upper hole.

\*After attaching two pieces please turn the A03 (minifix head) clockwise direction with the help of a screwdriver.

\*Please do not over screw the minifix head since it may be broken if too much power is imposed.Just make sure that it is screwed to the direction "+" do not go any further.

**Drill The Wall** 

**Install The Dowel** 