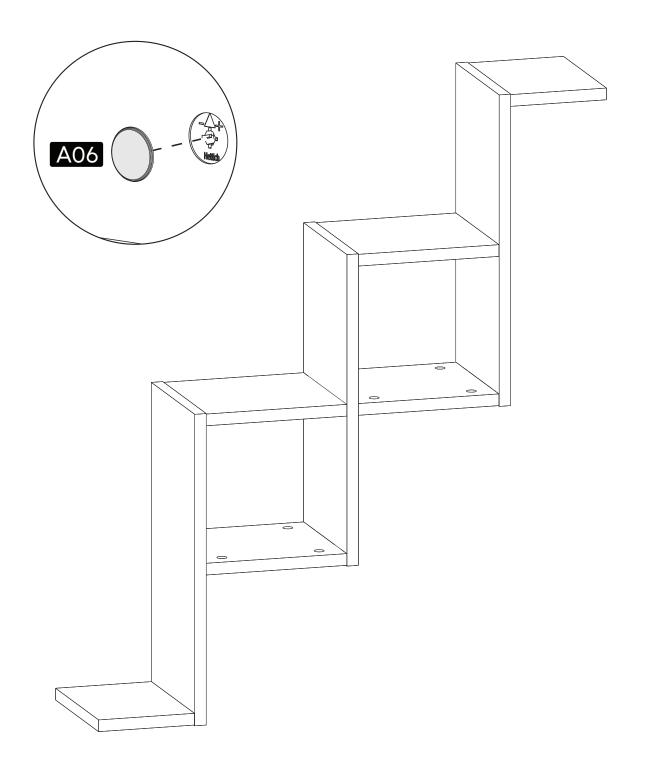

\*Please notice that there is an small arrow on A03 (minifix head). This arrow should show the direction of upper hole.

\*After attaching two pieces please turn the A03 (minifix head) clockwise direction with the help of a screwdriver.

\*Please do not over screw the minifix head since it may be broken if too much power is imposed.Just make sure that it is screwed to the direction "+" do not go any further.

**Drill The Wall** 

**Install The Dowel** 