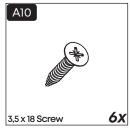

more than one product, to prevent confusion, be sure that you completed the first product, the start the next one. Please make sure that you select correct numbered part and use specific connector to assemble. We do not recommend any modification or rotation in assembly. Please follow the manual carefully.



Do not use your furniture for out of purposes. If you would like to use it out of purpose or would like to do some modification or rotation, please contact us for more details.

Please do not expose your furniture with excessive heat, cold and humidity because product can be affected negatively.



Web Site: www.minimadecor.com
Phone Number: +1 (302) 893-9213
E-mail:contact@minimadecor.com

#### **Prepare To Start**



#### Components





#### **Accessory Parts**





















#### **How to instal Components**

\*Minifix is the main connection component used in Minima products.Before starting, please check the below figures







MINIFIX SCREW



**DOWEL** 

If the dowel is not required during the installation phase, it is not included in the package.



\*Please notice that there is an small arrow on A03 (minifix head). This arrow should show the direction of upper hole.



\*After attaching two pieces please turn the A03 (minifix head) clockwise direction with the help of a screwdriver.



\*Please do not over screw the minifix head since it may be broken if too much power is imposed.Just make sure that it is screwed to the direction "+" do not go any further.

















**Drill The Wall** 

**Install The Dowel** 

#### **Install The Screw**