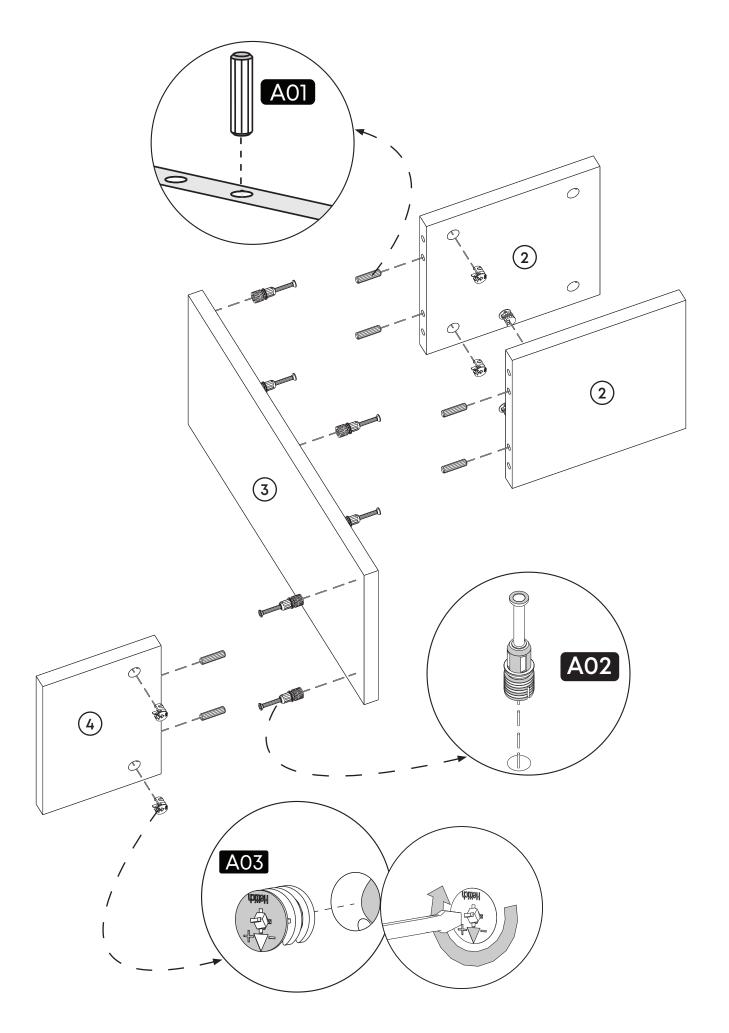

#### **How to instal Components**

\*Minifix is the main connection component used in Minima products.Before starting, please check the below figures

MINIFIX SCREW

**DOWEL** 

If the dowel is not required during the installation phase, it is not included in the package.

\*Please notice that there is an small arrow on A03 (minifix head). This arrow should show the direction of upper hole.

\*After attaching two pieces please turn the A03 (minifix head) clockwise direction with the help of a screwdriver.

\*Please do not over screw the minifix head since it may be broken if too much power is imposed.Just make sure that it is screwed to the direction "+" do not go any further.

**Drill The Wall** 

**Install The Dowel** 