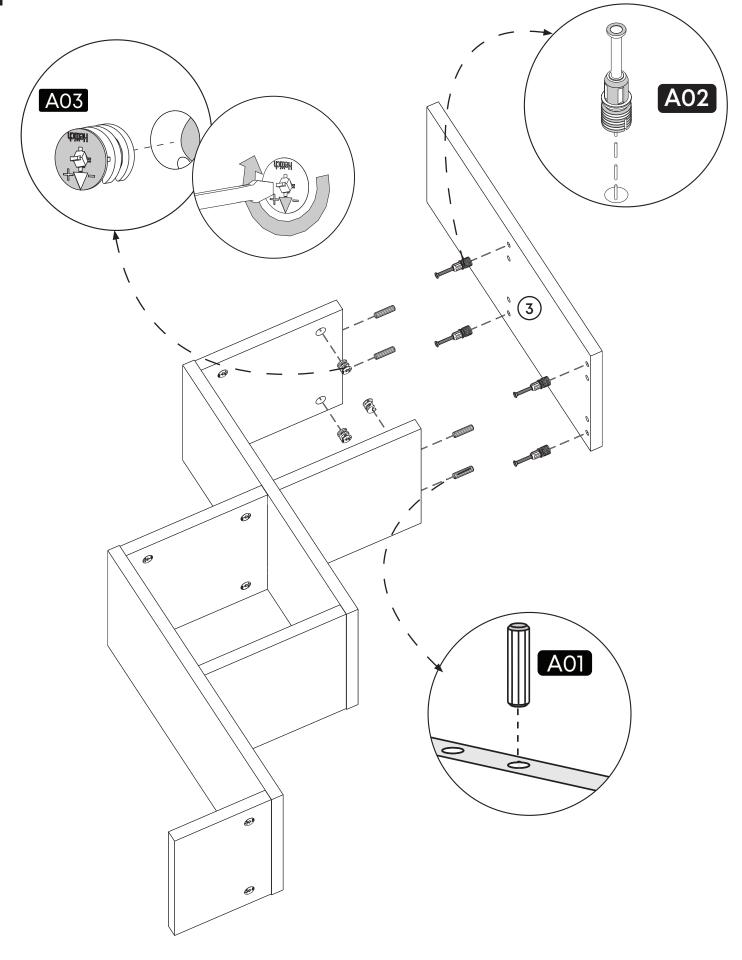

#### **How to instal Components**

\*Minifix is the main connection component used in Minima products.Before starting, please check the below figures

MINIFIX SCREW

**DOWEL** 

If the dowel is not required during the installation phase, it is not included in the package.

\*Please notice that there is an small arrow on A03 (minifix head). This arrow should show the direction of upper hole.

\*After attaching two pieces please turn the A03 (minifix head) clockwise direction with the help of a screwdriver.

\*Please do not over screw the minifix head since it may be broken if too much power is imposed.Just make sure that it is screwed to the direction "+" do not go any further.

**Drill The Wall** 

**Install The Dowel** 