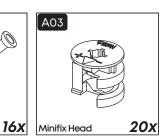

#### **How to instal Components**

\*Minifix is the main connection component used in Minima products.Before starting, please check the below figures

MINIFIX SCREW

**DOWEL** 

If the dowel is not required during the installation phase, it is not included in the package.

\*Please notice that there is an small arrow on A03 (minifix head). This arrow should show the direction of upper hole.

\*After attaching two pieces please turn the A03 (minifix head) clockwise direction with the help of a screwdriver.

\*Please do not over screw the minifix head since it may be broken if too much power is imposed.Just make sure that it is screwed to the direction "+" do not go any further.

**Drill The Wall** 

**Install The Dowel** 