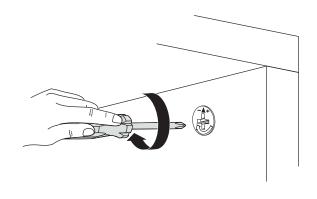

\*Please notice that there is an small arrow on A03 (minifix head). This arrow should show the direction of upper hole.

\*After attaching two pieces please turn the A03 (minifix head) clockwise direction with the help of a screwdriver.

\*Please do not over screw the minifix head since it may be broken if too much power is imposed.Just make sure that it is screwed to the direction "+" do not go any further.

**Drill The Wall** 

**Install The Dowel** 