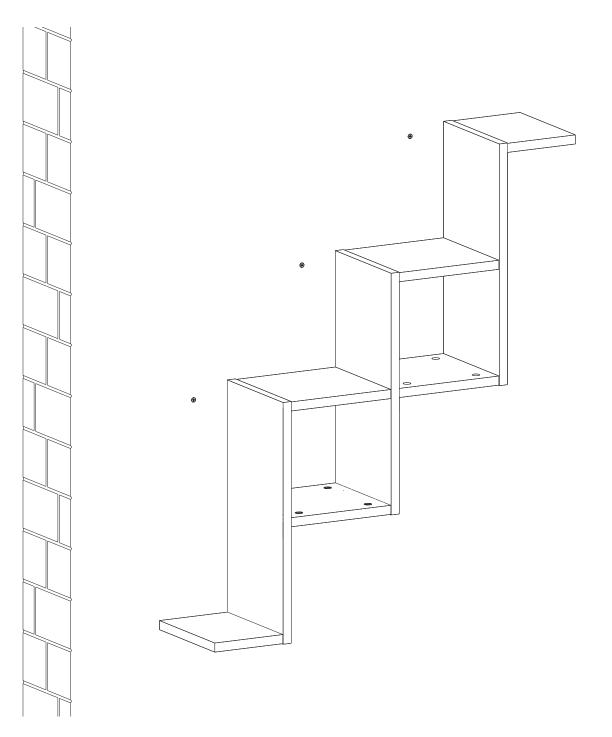

#### **How to instal Components**

\*Minifix is the main connection component used in Minima products.Before starting, please check the below figures







MINIFIX SCREW



**DOWEL** 

If the dowel is not required during the installation phase, it is not included in the package.



\*Please notice that there is an small arrow on A03 (minifix head). This arrow should show the direction of upper hole.



\*After attaching two pieces please turn the A03 (minifix head) clockwise direction with the help of a screwdriver.



\*Please do not over screw the minifix head since it may be broken if too much power is imposed.Just make sure that it is screwed to the direction "+" do not go any further.

















**Drill The Wall** 

**Install The Dowel** 

#### **Install The Screw**











### contact us for support

contact@minimadecor.com www.minimadecor.com www.minimadecor.us