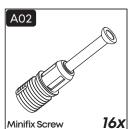

#### **How to instal Components**

\*Minifix is the main connection component used in Minima products.Before starting, please check the below figures

MINIFIX SCREW

**DOWEL** 

If the dowel is not required during the installation phase, it is not included in the package.

\*Please notice that there is an small arrow on A03 (minifix head). This arrow should show the direction of upper hole.

\*After attaching two pieces please turn the A03 (minifix head) clockwise direction with the help of a screwdriver.

\*Please do not over screw the minifix head since it may be broken if too much power is imposed.Just make sure that it is screwed to the direction "+" do not go any further.

**Drill The Wall** 

**Install The Dowel** 