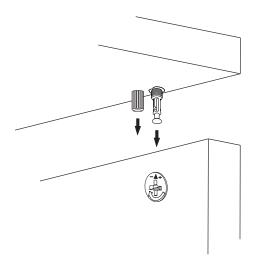

#### **How to instal Components**

\*Minifix is the main connection component used in Minima products.Before starting, please check the below figures

MINIFIX SCREW

**DOWEL** 

If the dowel is not required during the installation phase, it is not included in the package.

\*Please notice that there is an small arrow on A03 (minifix head). This arrow should show the direction of upper hole.

\*After attaching two pieces please turn the A03 (minifix head) clockwise direction with the help of a screwdriver.

\*Please do not over screw the minifix head since it may be broken if too much power is imposed.Just make sure that it is screwed to the direction "+" do not go any further.

5.

**Drill The Wall** 

**Install The Dowel** 