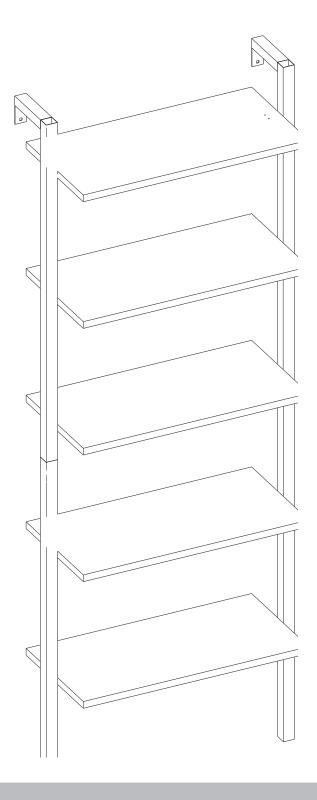

#### Components

| Part1 | 5x |
|-------|----|
| Part2 | 1x |
| Part3 | 1x |
| Part4 | 1x |
| Part5 | 1x |
| Total | 9x |