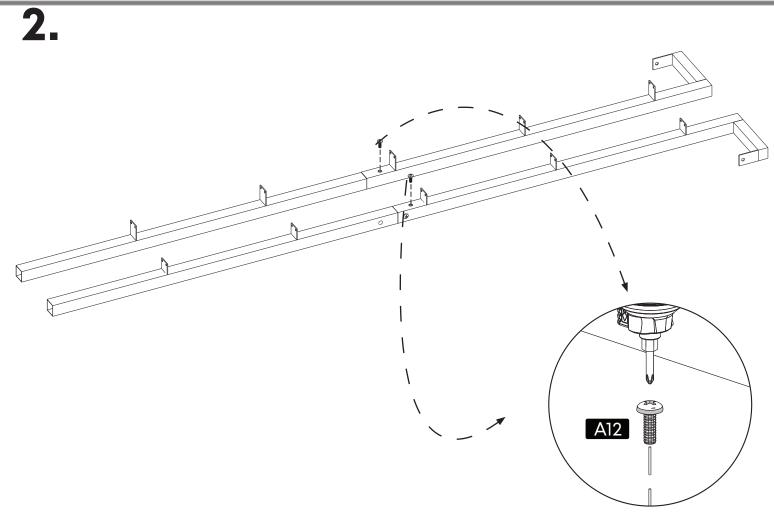

Before starting, please check all components and accessories according to the provided list. If you purchased more than one product, to prevent confusion, be sure that you completed the first product, the start the next one. Please make sure that you select correct numbered part and use specific connector to assemble. We do not recommend any modification or rotation in assembly. Please follow the manual carefully.

#### Components

| Part1 | 5x |
|-------|----|
| Part2 | 1x |
| Part3 | 1x |
| Part4 | 1x |
| Part5 | 1x |
| Total | 9x |

#### **Accessory Parts**