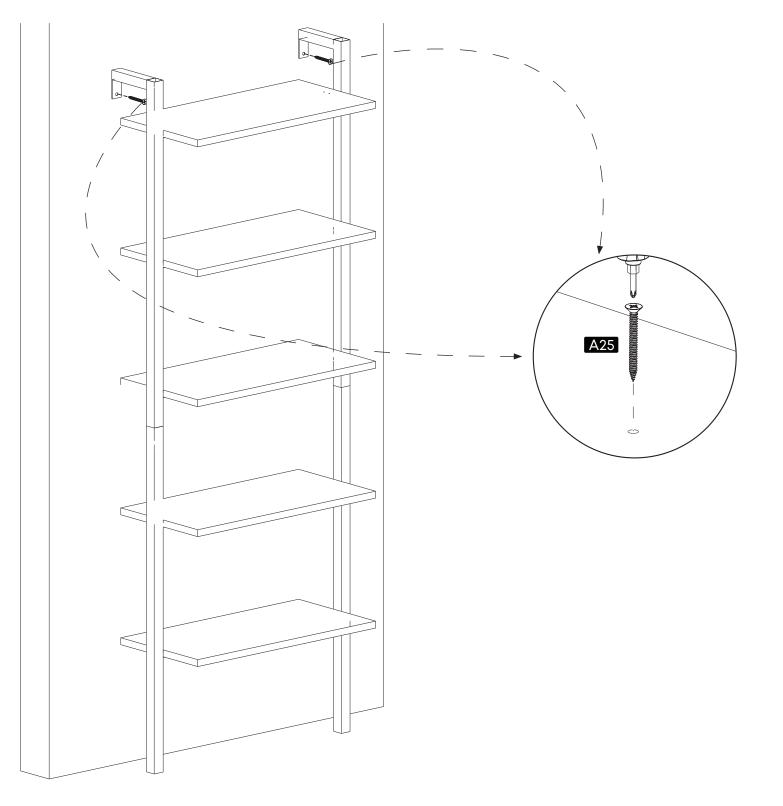

#### **How to instal Components**

\*Minifix is the main connection component used in Minima products.Before starting, please check the below figures







MINIFIX SCREW



**DOWEL** 

If the dowel is not required during the installation phase, it is not included in the package.



\*Please notice that there is an small arrow on A03 (minifix head). This arrow should show the direction of upper hole.



\*After attaching two pieces please turn the A03 (minifix head) clockwise direction with the help of a screwdriver.



\*Please do not over screw the minifix head since it may be broken if too much power is imposed.Just make sure that it is screwed to the direction "+" do not go any further.











5.

**Drill The Wall** 

**Install The Dowel** 

**Install The Screw** 











## contact us for support

contact@minimadecor.com www.minimadecor.com www.minimadecor.us