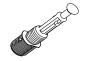

#### **How to instal Components**

\*Minifix is the main connection component used in Minima products.Before starting, please check the below figures

MINIFIX SCREW

**DOWEL** 

If the dowel is not required during the installation phase, it is not included in the package.

\*Please notice that there is an small arrow on A03 (minifix head). This arrow should show the direction of upper hole.

\*After attaching two pieces please turn the A03 (minifix head) clockwise direction with the help of a screwdriver.

\*Please do not over screw the minifix head since it may be broken if too much power is imposed.Just make sure that it is screwed to the direction "+" do not go any further.

5.

**Drill The Wall** 

**Install The Dowel** 