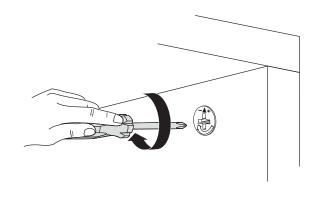

\*Please notice that there is an small arrow on A03 (minifix head). This arrow should show the direction of upper hole.

\*After attaching two pieces please turn the A03 (minifix head) clockwise direction with the help of a screwdriver.

\*Please do not over screw the minifix head since it may be broken if too much power is imposed.Just make sure that it is screwed to the direction "+" do not go any further.

5.

**Drill The Wall** 

**Install The Dowel** 