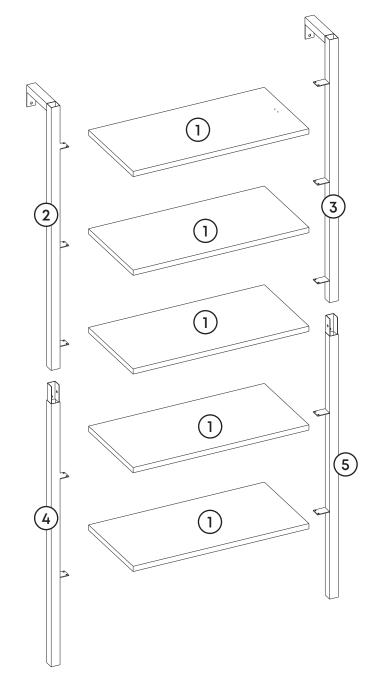

#### Components

| Part1 | 5x |
|-------|----|
| Part2 | 1x |
| Part3 | 1x |
| Part4 | 1x |
| Part5 | 1x |
| Total | 9x |

Before starting, please check all components and accessories according to the provided list. If you purchased more than one product, to prevent confusion, be sure that you completed the first product, the start the next one. Please make sure that you select correct numbered part and use specific connector to assemble. We do not recommend any modification or rotation in assembly. Please follow the manual carefully.