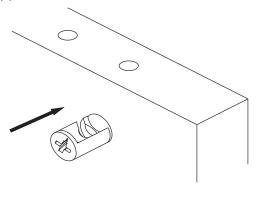

\*Please notice that there is an small arrow on A03 (minifix head). This arrow should show the direction of upper hole.

\*After attaching two pieces please turn the A03 (minifix head) clockwise direction with the help of a screwdriver.

\*Please do not over screw the minifix head since it may be broken if too much power is imposed.Just make sure that it is screwed to the direction "+" do not go any further.

5.

**Drill The Wall** 

**Install The Dowel** 