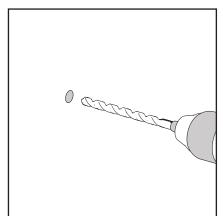

\*Please do not over screw the minifix head since it may be broken if too much power is imposed.Just make sure that it is screwed to the direction "+" do not go any further.

5.

**Drill The Wall** 

**Install The Dowel** 