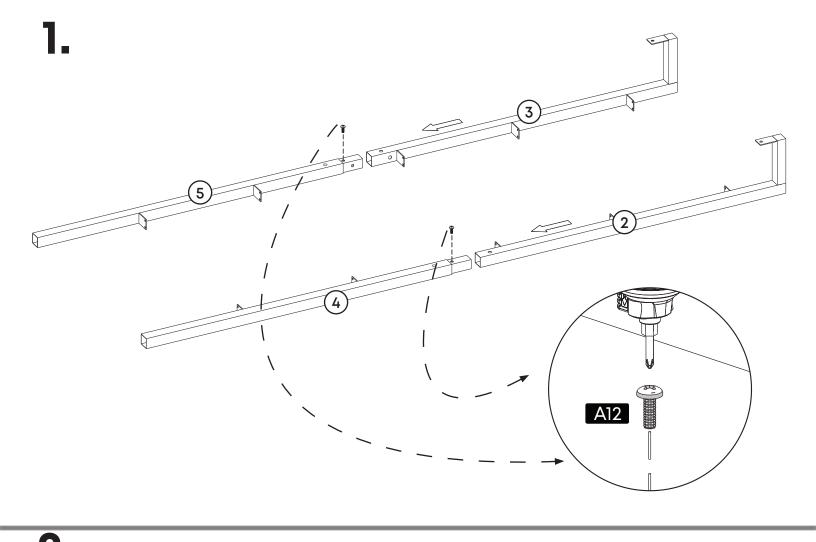

Before starting, please check all components and accessories according to the provided list. If you purchased more than one product, to prevent confusion, be sure that you completed the first product, the start the next one. Please make sure that you select correct numbered part and use specific connector to assemble. We do not recommend any modification or rotation in assembly. Please follow the manual carefully.

#### Components

| Part1 | 5x |
|-------|----|
| Part2 | 1x |
| Part3 | 1x |
| Part4 | 1x |
| Part5 | 1x |
| Total | 9x |

#### **Accessory Parts**