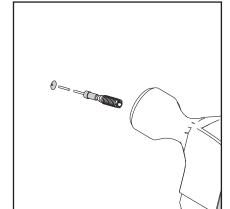

ts**









#### **How to instal Components**

\*Minifix is the main connection component used in Minima products.Before starting, please check the below figures







MINIFIX SCREW



**DOWEL** 

If the dowel is not required during the installation phase, it is not included in the package.



\*Please notice that there is an small arrow on A03 (minifix head). This arrow should show the direction of upper hole.



\*After attaching two pieces please turn the A03 (minifix head) clockwise direction with the help of a screwdriver.



\*Please do not over screw the minifix head since it may be broken if too much power is imposed.Just make sure that it is screwed to the direction "+" do not go any further.











5.

**Drill The Wall** 

**Install The Dowel** 

**Install The Screw** 











## contact us for support

contact@minimadecor.com www.minimadecor.com www.minimadecor.us