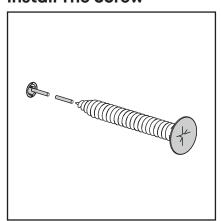

**









#### **How to instal Components**

\*Minifix is the main connection component used in Minima products.Before starting, please check the below figures







MINIFIX SCREW



**DOWEL** 

If the dowel is not required during the installation phase, it is not included in the package.



\*Please notice that there is an small arrow on A03 (minifix head). This arrow should show the direction of upper hole.



\*After attaching two pieces please turn the A03 (minifix head) clockwise direction with the help of a screwdriver.



\*Please do not over screw the minifix head since it may be broken if too much power is imposed.Just make sure that it is screwed to the direction "+" do not go any further.











5.

**Drill The Wall** 

**Install The Dowel** 

**Install The Screw** 











## contact us for support

contact@minimadecor.com www.minimadecor.com www.minimadecor.us