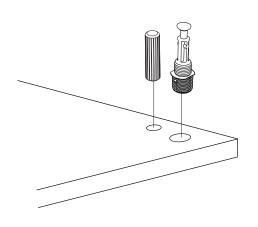

\*Please do not over screw the minifix head since it may be broken if too much power is imposed.Just make sure that it is screwed to the direction "+" do not go any further.

5.

**Drill The Wall** 

**Install The Dowel** 

**Install The Screw** 