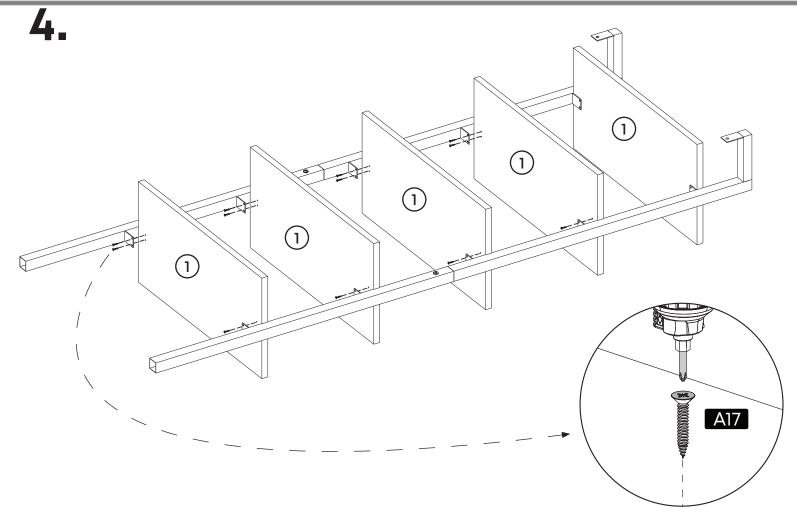

Before starting, please check all components and accessories according to the provided list. If you purchased more than one product, to prevent confusion, be sure that you completed the first product, the start the next one. Please make sure that you select correct numbered part and use specific connector to assemble. We do not recommend any modification or rotation in assembly. Please follow the manual carefully.

#### Components

| Part1 | 5x |
|-------|----|
| Part2 | 1x |
| Part3 | 1x |
| Part4 | 1x |
| Part5 | 1x |
| Total | 9x |

#### **How to instal Components**

\*Minifix is the main connection component used in Minima products.Before starting, please check the below figures

MINIFIX SCREW

**DOWEL** 

If the dowel is not required during the installation phase, it is not included in the package.