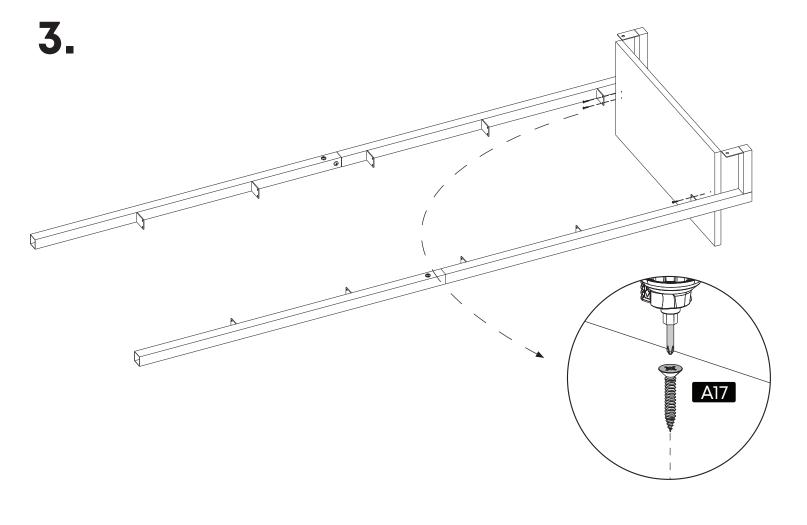

Before starting, please check all components and accessories according to the provided list. If you purchased more than one product, to prevent confusion, be sure that you completed the first product, the start the next one. Please make sure that you select correct numbered part and use specific connector to assemble. We do not recommend any modification or rotation in assembly. Please follow the manual carefully.

#### **How to instal Components**

\*Minifix is the main connection component used in Minima products.Before starting, please check the below figures

MINIFIX SCREW

**DOWEL** 

If the dowel is not required during the installation phase, it is not included in the package.

\*Please notice that there is an small arrow on A03 (minifix head). This arrow should show the direction of upper hole.

\*After attaching two pieces please turn the A03 (minifix head) clockwise direction with the help of a screwdriver.

\*Please do not over screw the minifix head since it may be broken if too much power is imposed.Just make sure that it is screwed to the direction "+" do not go any further.

5.

**Drill The Wall** 

**Install The Dowel** 