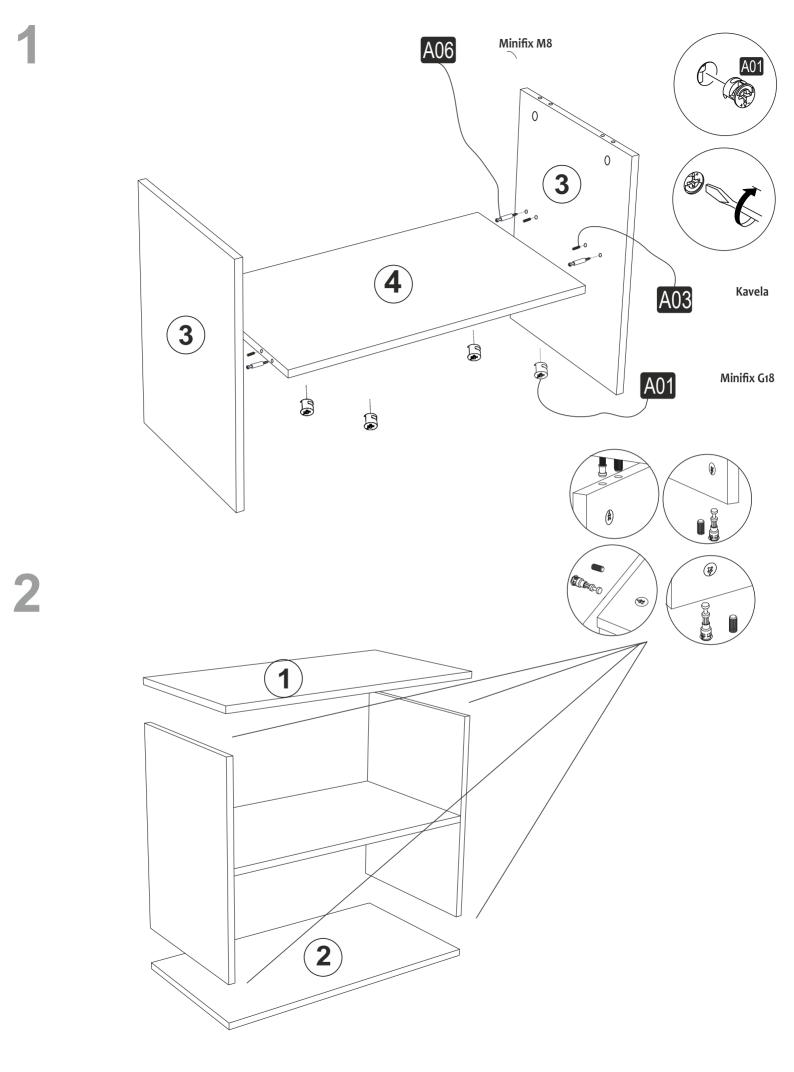

## ATTENTION !!

Minifix is the main connection material used in products. Before starting assembly, please check the drawings below.