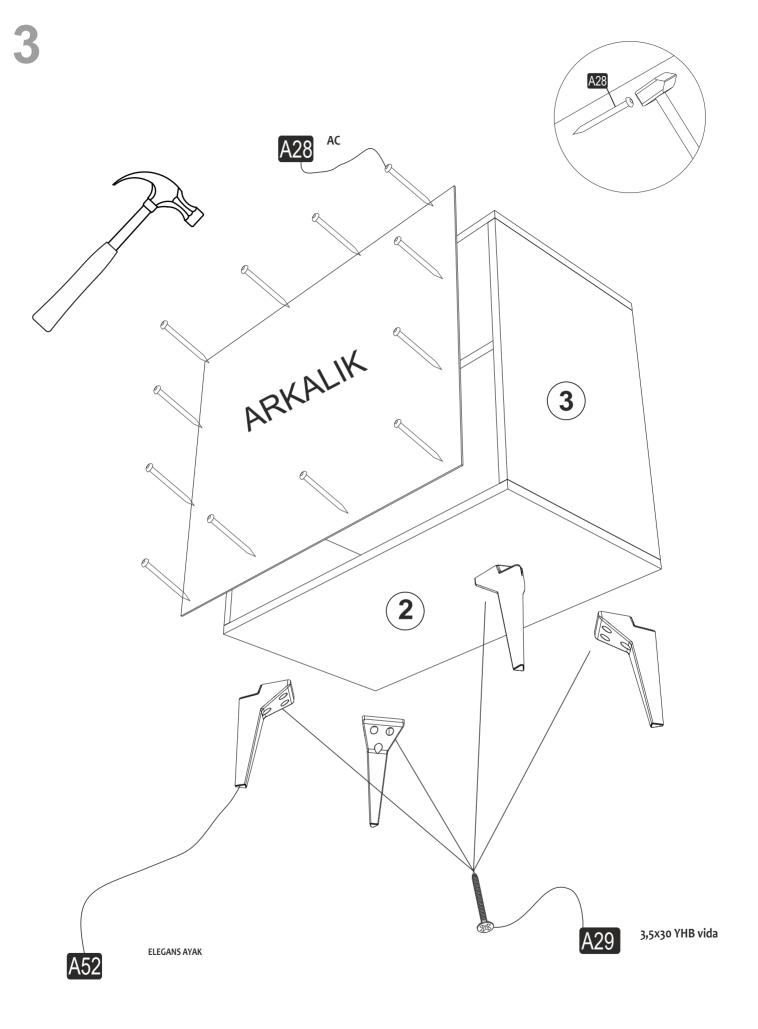

## ATTENTION !!

Minifix is the main connection material used in products. Before starting assembly, please check the drawings below.