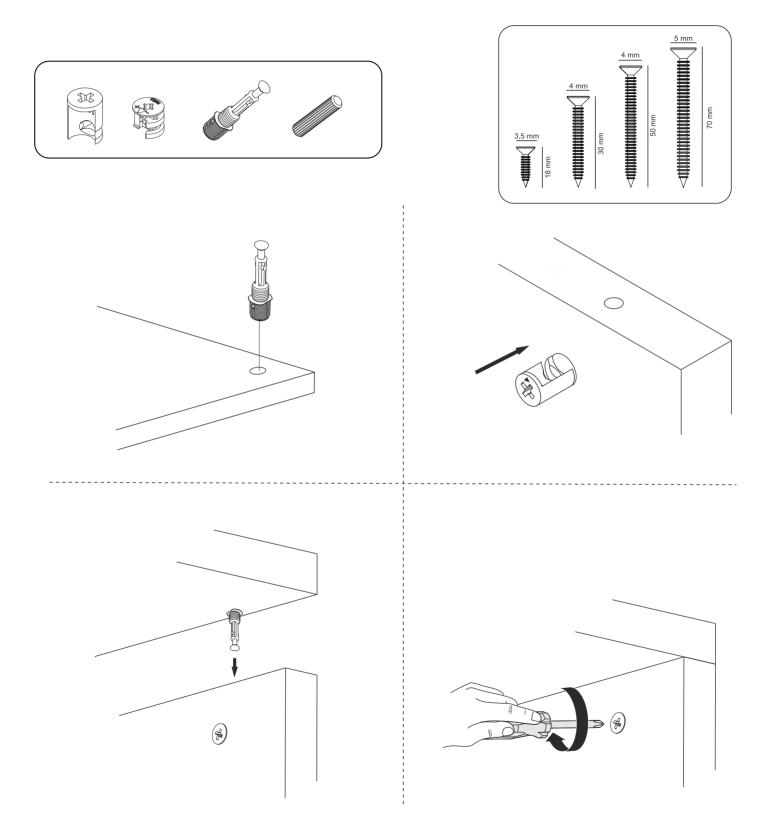

## ATTENTION !!

Minifix is the main connection material used in products. Before starting assembly, please check the drawings below.