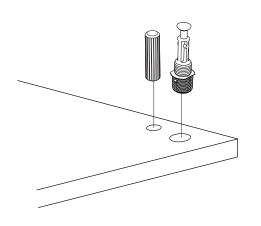

\*Please do not over screw the minifix head since it may be broken if too much power is imposed.Just make sure that it is screwed to the direction "+" do not go any further.

1.

4.

Drill The Wall

**Install The Dowel** 

**Install The Screw** 