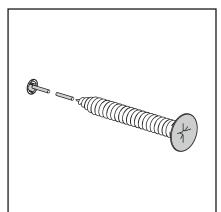

#### **How to instal Components**

\*Minifix is the main connection component used in Minima products.Before starting, please check the below figures







MINIFIX SCREW



**DOWEL** 

If the dowel is not required during the installation phase, it is not included in the package.



\*Please notice that there is an small arrow on A03 (minifix head). This arrow should show the direction of upper hole.



\*After attaching two pieces please turn the A03 (minifix head) clockwise direction with the help of a screwdriver.



\*Please do not over screw the minifix head since it may be broken if too much power is imposed.Just make sure that it is screwed to the direction "+" do not go any further.



1.







4.

Drill The Wall

**Install The Dowel** 

**Install The Screw** 













## contact us for support

contact@minimadecor.com www.minimadecor.com www.minimadecor.us