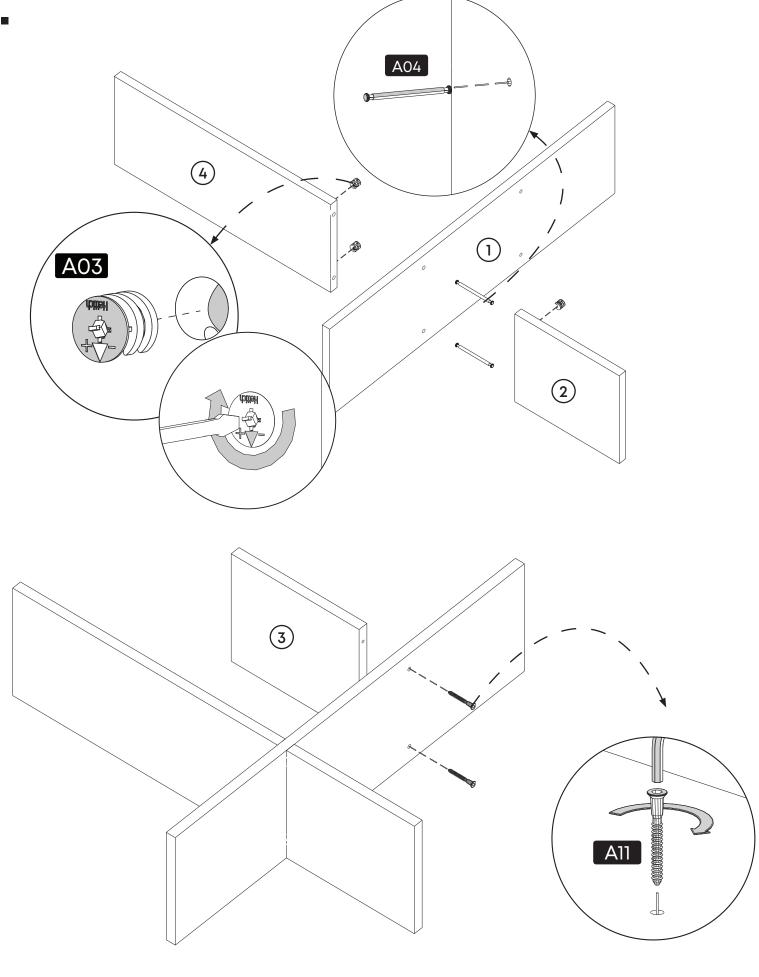

#### **How to instal Components**

\*Minifix is the main connection component used in Minima products.Before starting, please check the below figures

MINIFIX SCREW

**DOWEL** 

If the dowel is not required during the installation phase, it is not included in the package.

\*Please notice that there is an small arrow on A03 (minifix head). This arrow should show the direction of upper hole.

\*After attaching two pieces please turn the A03 (minifix head) clockwise direction with the help of a screwdriver.

\*Please do not over screw the minifix head since it may be broken if too much power is imposed.Just make sure that it is screwed to the direction "+" do not go any further.

1.

4.

Drill The Wall

**Install The Dowel** 