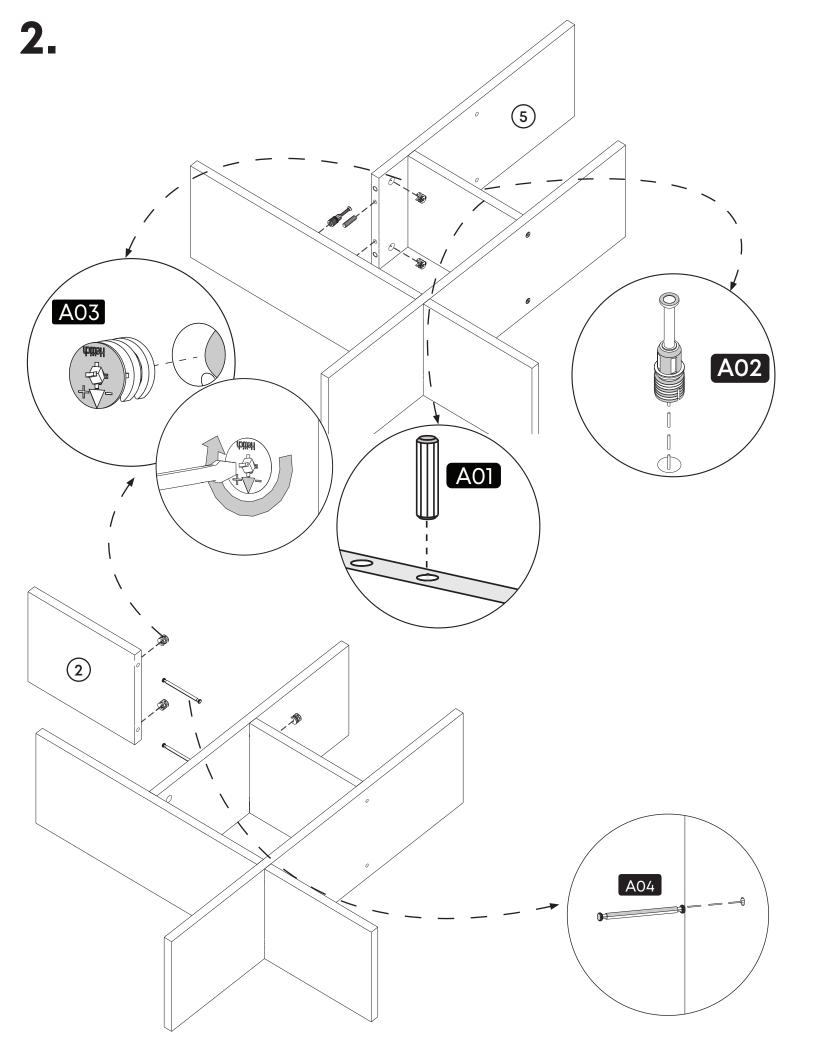

#### **How to instal Components**

\*Minifix is the main connection component used in Minima products.Before starting, please check the below figures

MINIFIX SCREW

**DOWEL** 

If the dowel is not required during the installation phase, it is not included in the package.

\*Please notice that there is an small arrow on A03 (minifix head). This arrow should show the direction of upper hole.

\*After attaching two pieces please turn the A03 (minifix head) clockwise direction with the help of a screwdriver.

\*Please do not over screw the minifix head since it may be broken if too much power is imposed.Just make sure that it is screwed to the direction "+" do not go any further.

1.

4.

Drill The Wall

**Install The Dowel** 