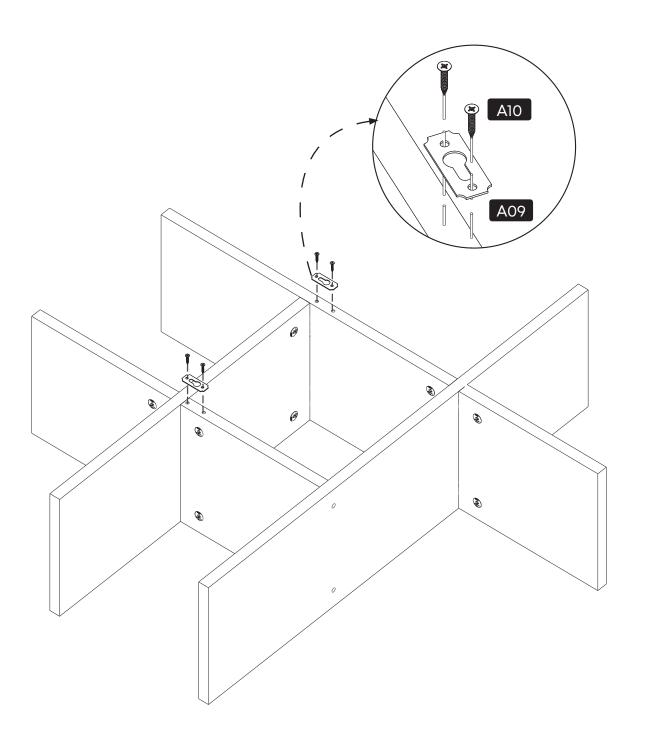

#### **How to instal Components**

\*Minifix is the main connection component used in Minima products.Before starting, please check the below figures

MINIFIX SCREW

**DOWEL** 

If the dowel is not required during the installation phase, it is not included in the package.

\*Please notice that there is an small arrow on A03 (minifix head). This arrow should show the direction of upper hole.

\*After attaching two pieces please turn the A03 (minifix head) clockwise direction with the help of a screwdriver.

\*Please do not over screw the minifix head since it may be broken if too much power is imposed.Just make sure that it is screwed to the direction "+" do not go any further.

1.

4.

Drill The Wall

**Install The Dowel** 