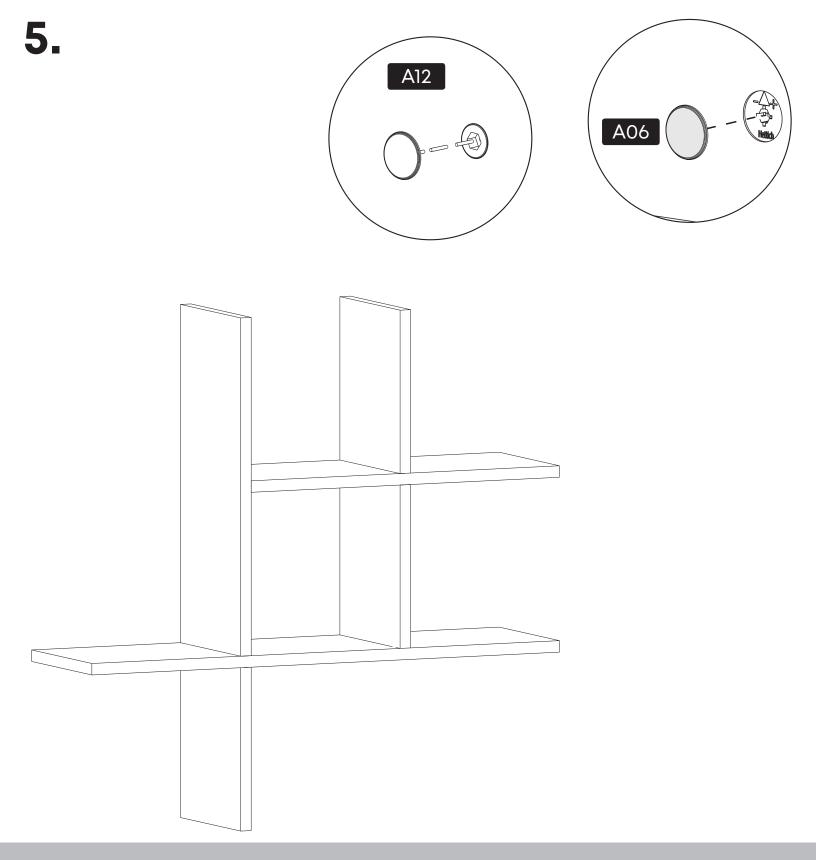

#### **How to instal Components**

\*Minifix is the main connection component used in Minima products.Before starting, please check the below figures

MINIFIX SCREW

**DOWEL** 

If the dowel is not required during the installation phase, it is not included in the package.

\*Please notice that there is an small arrow on A03 (minifix head). This arrow should show the direction of upper hole.

\*After attaching two pieces please turn the A03 (minifix head) clockwise direction with the help of a screwdriver.

\*Please do not over screw the minifix head since it may be broken if too much power is imposed.Just make sure that it is screwed to the direction "+" do not go any further.

1.

4.

Drill The Wall

**Install The Dowel** 