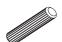

#### **How to instal Components**

\*Minifix is the main connection component used in Minima products.Before starting, please check the below figures

MINIFIX SCREW

**DOWEL** 

If the dowel is not required during the installation phase, it is not included in the package.