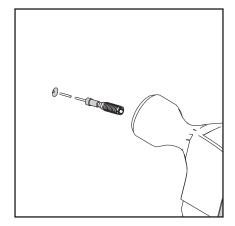

\*Please do not over screw the minifix head since it may be broken if too much power is imposed.Just make sure that it is screwed to the direction "+" do not go any further.

1.

4.

Drill The Wall

**Install The Dowel** 