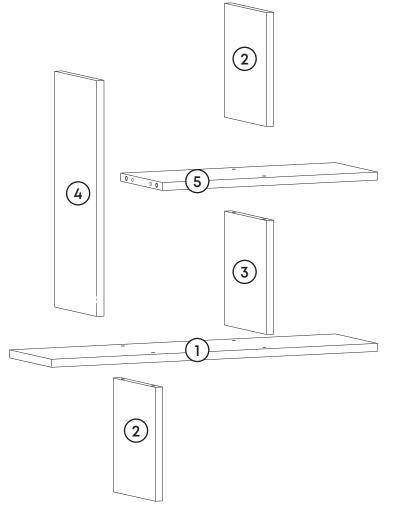

### Components

| Part1 | 1x |
|-------|----|
| Part2 | 2x |
| Part3 | 1x |
| Part4 | 1x |
| Part5 | 1x |
| Total | бх |