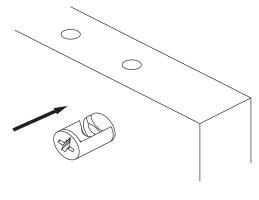

\*Please notice that there is an small arrow on A03 (minifix head). This arrow should show the direction of upper hole.

\*After attaching two pieces please turn the A03 (minifix head) clockwise direction with the help of a screwdriver.

\*Please do not over screw the minifix head since it may be broken if too much power is imposed.Just make sure that it is screwed to the direction "+" do not go any further.

1.

4.

Drill The Wall

**Install The Dowel** 