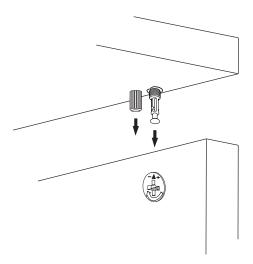

\*Please do not over screw the minifix head since it may be broken if too much power is imposed.Just make sure that it is screwed to the direction "+" do not go any further.

1.

4.

Drill The Wall

**Install The Dowel** 

**Install The Screw** 