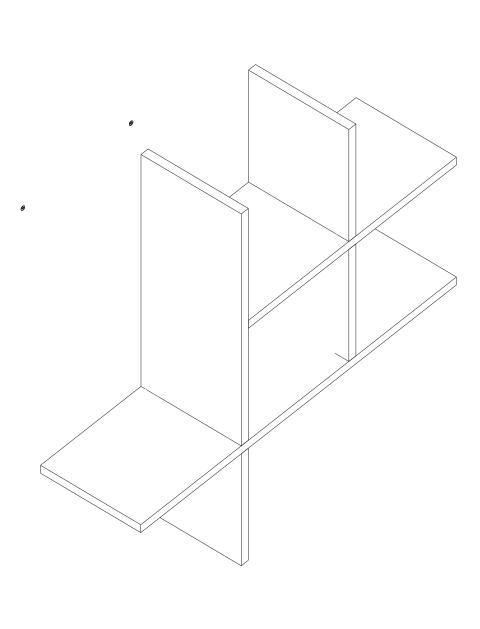

#### **How to instal Components**

\*Minifix is the main connection component used in Minima products.Before starting, please check the below figures







MINIFIX SCREW



**DOWEL** 

If the dowel is not required during the installation phase, it is not included in the package.



\*Please notice that there is an small arrow on A03 (minifix head). This arrow should show the direction of upper hole.



\*After attaching two pieces please turn the A03 (minifix head) clockwise direction with the help of a screwdriver.



\*Please do not over screw the minifix head since it may be broken if too much power is imposed.Just make sure that it is screwed to the direction "+" do not go any further.



1.







4.

Drill The Wall

**Install The Dowel** 

**Install The Screw** 













## contact us for support

contact@minimadecor.com www.minimadecor.com www.minimadecor.us