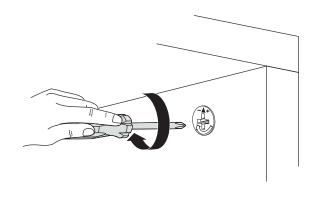

x |
| Part4 | 1x |
| Part5 | 1x |
| Total | бх |

### **Accessory Parts**

























#### **How to instal Components**

\*Minifix is the main connection component used in Minima products.Before starting, please check the below figures







MINIFIX SCREW



**DOWEL** 

If the dowel is not required during the installation phase, it is not included in the package.



\*Please notice that there is an small arrow on A03 (minifix head). This arrow should show the direction of upper hole.



\*After attaching two pieces please turn the A03 (minifix head) clockwise direction with the help of a screwdriver.



\*Please do not over screw the minifix head since it may be broken if too much power is imposed.Just make sure that it is screwed to the direction "+" do not go any further.



1.







4.

Drill The Wall

**Install The Dowel** 

**Install The Screw** 













## contact us for support

contact@minimadecor.com www.minimadecor.com www.minimadecor.us