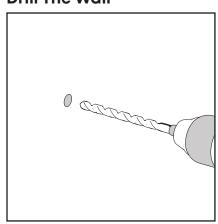

\*Please do not over screw the minifix head since it may be broken if too much power is imposed.Just make sure that it is screwed to the direction "+" do not go any further.

1.

4.

Drill The Wall

**Install The Dowel** 