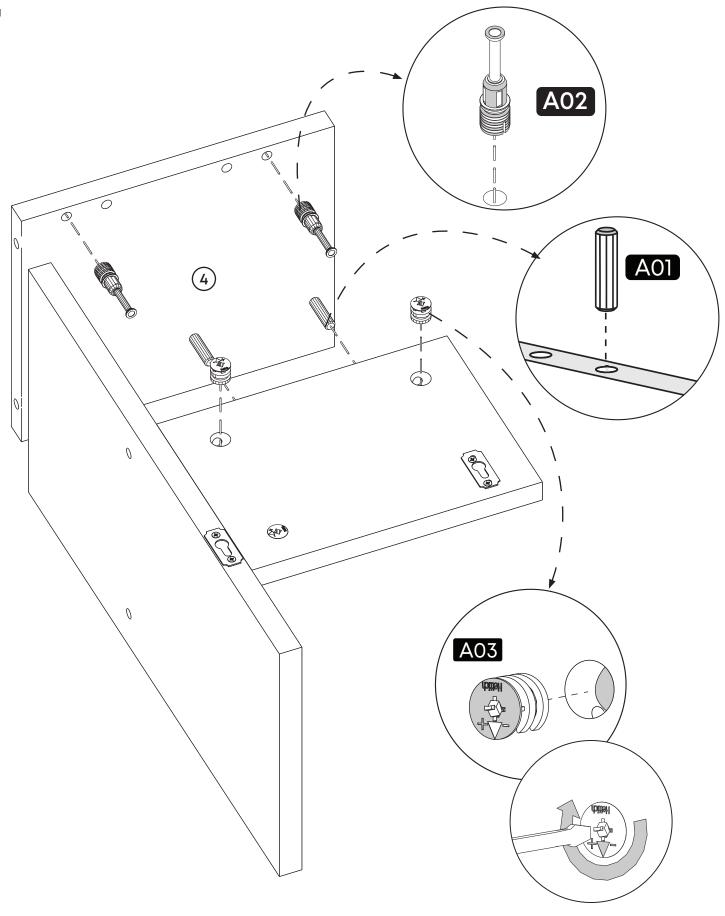

#### **How to instal Components**

\*Minifix is the main connection component used in Minima products.Before starting, please check the below figures

MINIFIX SCREW

**DOWEL** 

If the dowel is not required during the installation phase, it is not included in the package.

\*Please notice that there is an small arrow on A03 (minifix head). This arrow should show the direction of upper hole.

\*After attaching two pieces please turn the A03 (minifix head) clockwise direction with the help of a screwdriver.

\*Please do not over screw the minifix head since it may be broken if too much power is imposed.Just make sure that it is screwed to the direction "+" do not go any further.

1.

2.

**5**.