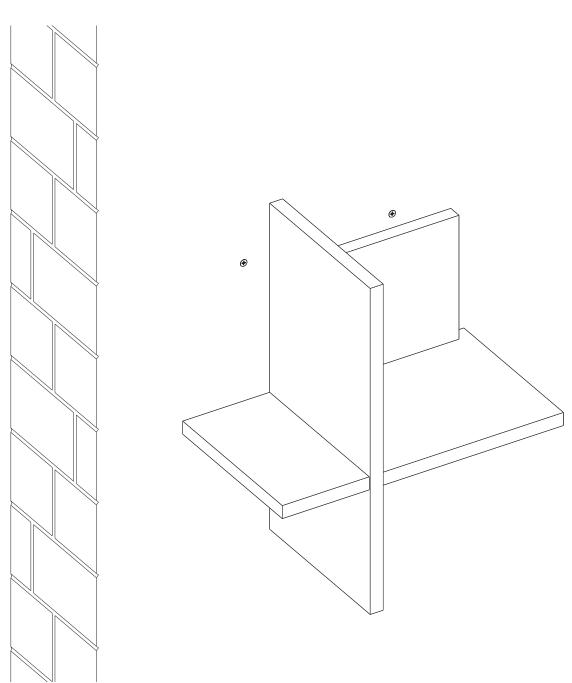

#### **Brick Wall Shelf**

Assembly guide

### Components

| Part1 | 1x |
|-------|----|
| Part2 | 1x |
| Part3 | 1x |
| Part4 | 1x |
| Total | 4x |

### **Accessory Parts**