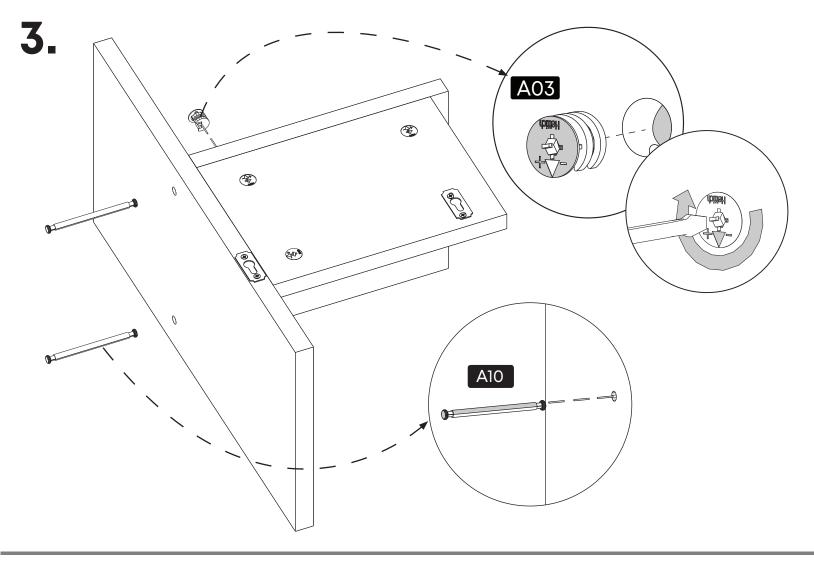

#### **How to instal Components**

\*Minifix is the main connection component used in Minima products.Before starting, please check the below figures

MINIFIX SCREW

**DOWEL** 

If the dowel is not required during the installation phase, it is not included in the package.

\*Please notice that there is an small arrow on A03 (minifix head). This arrow should show the direction of upper hole.

\*After attaching two pieces please turn the A03 (minifix head) clockwise direction with the help of a screwdriver.

\*Please do not over screw the minifix head since it may be broken if too much power is imposed.Just make sure that it is screwed to the direction "+" do not go any further.

1.

2.

**5**.