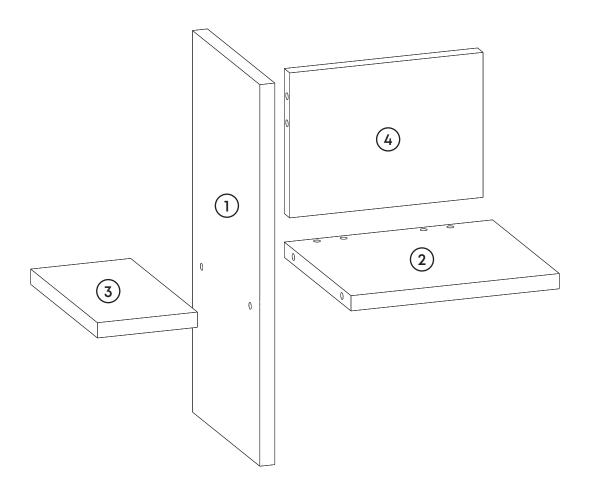

### Components

| Part1 | 1x |
|-------|----|
| Part2 | 1x |
| Part3 | 1x |
| Part4 | 1x |
| Total | 4x |