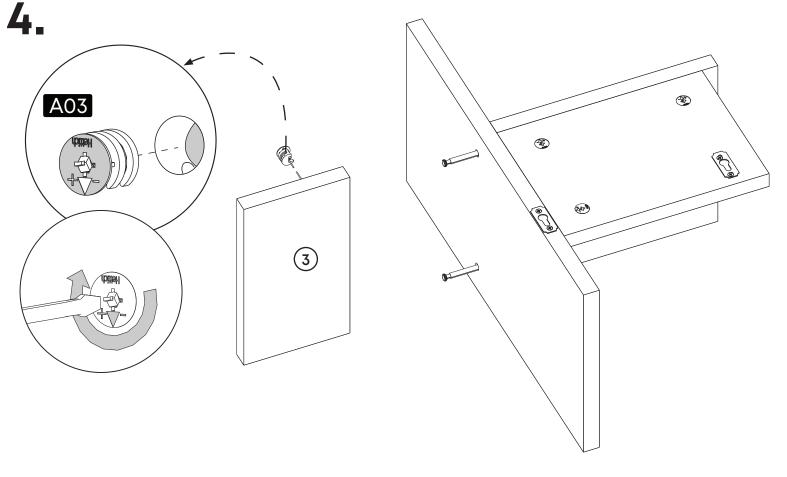

#### **How to instal Components**

\*Minifix is the main connection component used in Minima products.Before starting, please check the below figures

MINIFIX SCREW

**DOWEL** 

If the dowel is not required during the installation phase, it is not included in the package.

\*Please notice that there is an small arrow on A03 (minifix head). This arrow should show the direction of upper hole.

\*After attaching two pieces please turn the A03 (minifix head) clockwise direction with the help of a screwdriver.

\*Please do not over screw the minifix head since it may be broken if too much power is imposed.Just make sure that it is screwed to the direction "+" do not go any further.

1.

2.

**5**.