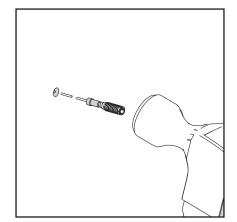

## **How to instal Components**

\*Minifix is the main connection component used in Minima products.Before starting, please check the below figures







MINIFIX SCREW



**DOWEL** 

If the dowel is not required during the installation phase, it is not included in the package.



\*Please notice that there is an small arrow on A03 (minifix head). This arrow should show the direction of upper hole.



\*After attaching two pieces please turn the A03 (minifix head) clockwise direction with the help of a screwdriver.



\*Please do not over screw the minifix head since it may be broken if too much power is imposed.Just make sure that it is screwed to the direction "+" do not go any further.



1.



2.







**5**.

#### **Drill The Wall**

**Install The Dowel** 

**Install The Screw** 











# contact us for support

contact@minimadecor.com www.minimadecor.com www.minimadecor.us