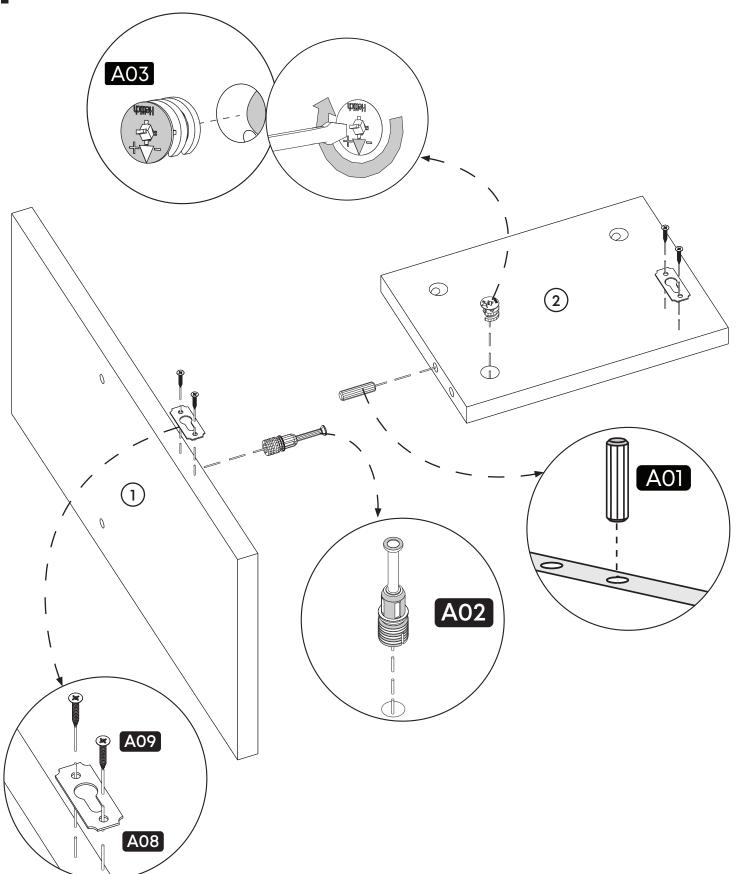

#### **How to instal Components**

\*Minifix is the main connection component used in Minima products.Before starting, please check the below figures

MINIFIX SCREW

**DOWEL** 

If the dowel is not required during the installation phase, it is not included in the package.

\*Please notice that there is an small arrow on A03 (minifix head). This arrow should show the direction of upper hole.

\*After attaching two pieces please turn the A03 (minifix head) clockwise direction with the help of a screwdriver.

\*Please do not over screw the minifix head since it may be broken if too much power is imposed.Just make sure that it is screwed to the direction "+" do not go any further.

1.

2.

**5**.