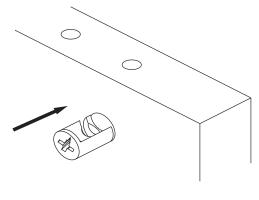

\*Please notice that there is an small arrow on A03 (minifix head). This arrow should show the direction of upper hole.

\*After attaching two pieces please turn the A03 (minifix head) clockwise direction with the help of a screwdriver.

\*Please do not over screw the minifix head since it may be broken if too much power is imposed.Just make sure that it is screwed to the direction "+" do not go any further.

1.

2.

**5**.