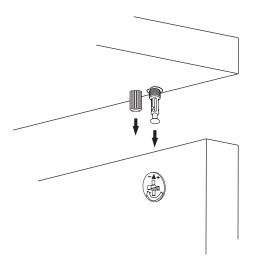

Web Site: www.minimadecor.com
Phone Number: +1 (302) 893-9213
E-mail:contact@minimadecor.com

## **Prepare To Start**



### Components



| Part1 | 1x |
|-------|----|
| Part2 | 1x |
| Part3 | 1x |
| Part4 | 1x |
| Total | 4x |

### **Accessory Parts**





















#### **How to instal Components**

\*Minifix is the main connection component used in Minima products.Before starting, please check the below figures







MINIFIX SCREW



**DOWEL** 

If the dowel is not required during the installation phase, it is not included in the package.



\*Please notice that there is an small arrow on A03 (minifix head). This arrow should show the direction of upper hole.



\*After attaching two pieces please turn the A03 (minifix head) clockwise direction with the help of a screwdriver.



\*Please do not over screw the minifix head since it may be broken if too much power is imposed.Just make sure that it is screwed to the direction "+" do not go any further.



1.



2.







**5**.

#### **Drill The Wall**

**Install The Dowel** 

**Install The Screw** 











# contact us for support

contact@minimadecor.com www.minimadecor.com www.minimadecor.us