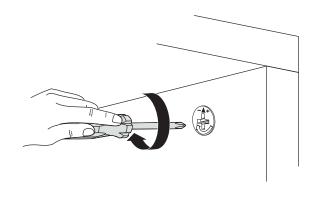

\*Please notice that there is an small arrow on A03 (minifix head). This arrow should show the direction of upper hole.

\*After attaching two pieces please turn the A03 (minifix head) clockwise direction with the help of a screwdriver.

\*Please do not over screw the minifix head since it may be broken if too much power is imposed.Just make sure that it is screwed to the direction "+" do not go any further.

1.

2.

**5**.