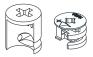

#### **How to instal Components**

\*Minifix is the main connection component used in Minima products.Before starting, please check the below figures

MINIFIX SCREW

**DOWEL** 

If the dowel is not required during the installation phase, it is not included in the package.

\*Please notice that there is an small arrow on A03 (minifix head). This arrow should show the direction of upper hole.

\*After attaching two pieces please turn the A03 (minifix head) clockwise direction with the help of a screwdriver.

\*Please do not over screw the minifix head since it may be broken if too much power is imposed.Just make sure that it is screwed to the direction "+" do not go any further.

1.

2.

**5**.