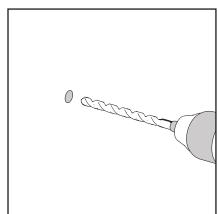

#### **How to instal Components**

\*Minifix is the main connection component used in Minima products.Before starting, please check the below figures







MINIFIX SCREW



**DOWEL** 

If the dowel is not required during the installation phase, it is not included in the package.



\*Please notice that there is an small arrow on A03 (minifix head). This arrow should show the direction of upper hole.



\*After attaching two pieces please turn the A03 (minifix head) clockwise direction with the help of a screwdriver.



\*Please do not over screw the minifix head since it may be broken if too much power is imposed.Just make sure that it is screwed to the direction "+" do not go any further.



1.



2.







**5**.

#### **Drill The Wall**

**Install The Dowel** 

**Install The Screw** 











# contact us for support

contact@minimadecor.com www.minimadecor.com www.minimadecor.us