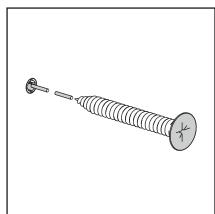

**How to instal Components**

\*Minifix is the main connection component used in Minima products.Before starting, please check the below figures







MINIFIX SCREW



**DOWEL** 

If the dowel is not required during the installation phase, it is not included in the package.



\*Please notice that there is an small arrow on A03 (minifix head). This arrow should show the direction of upper hole.



\*After attaching two pieces please turn the A03 (minifix head) clockwise direction with the help of a screwdriver.



\*Please do not over screw the minifix head since it may be broken if too much power is imposed.Just make sure that it is screwed to the direction "+" do not go any further.



1.



2.







**5**.

#### **Drill The Wall**

**Install The Dowel** 

**Install The Screw** 











# contact us for support

contact@minimadecor.com www.minimadecor.com www.minimadecor.us