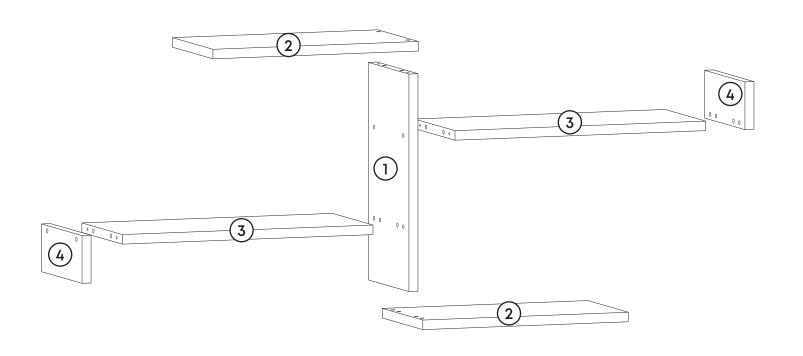

Before starting, please check all components and accessories according to the provided list. If you purchased more than one product, to prevent confusion, be sure that you completed the first product, the start the next one. Please make sure that you select correct numbered part and use specific connector to assemble. We do not recommend any modification or rotation in assembly. Please follow the manual carefully.

### Components

| Part2 | 2x |
|-------|----|
| D 13  |    |
| Part1 | 1x |

## **Accessory Parts**