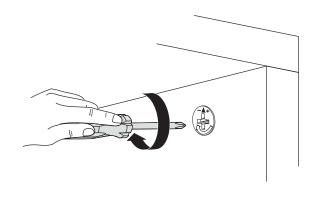

\*Please notice that there is an small arrow on A03 (minifix head). This arrow should show the direction of upper hole.

\*After attaching two pieces please turn the A03 (minifix head) clockwise direction with the help of a screwdriver.

\*Please do not over screw the minifix head since it may be broken if too much power is imposed.Just make sure that it is screwed to the direction "+" do not go any further.

5.