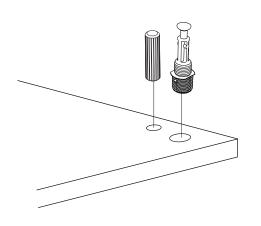

#### **How to instal Components**

\*Minifix is the main connection component used in Minima products.Before starting, please check the below figures

MINIFIX SCREW

**DOWEL** 

If the dowel is not required during the installation phase, it is not included in the package.

\*Please notice that there is an small arrow on A03 (minifix head). This arrow should show the direction of upper hole.

\*After attaching two pieces please turn the A03 (minifix head) clockwise direction with the help of a screwdriver.

\*Please do not over screw the minifix head since it may be broken if too much power is imposed.Just make sure that it is screwed to the direction "+" do not go any further.

5.