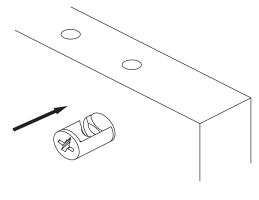

#### **How to instal Components**

\*Minifix is the main connection component used in Minima products.Before starting, please check the below figures

MINIFIX SCREW

**DOWEL** 

If the dowel is not required during the installation phase, it is not included in the package.

\*Please notice that there is an small arrow on A03 (minifix head). This arrow should show the direction of upper hole.

\*After attaching two pieces please turn the A03 (minifix head) clockwise direction with the help of a screwdriver.