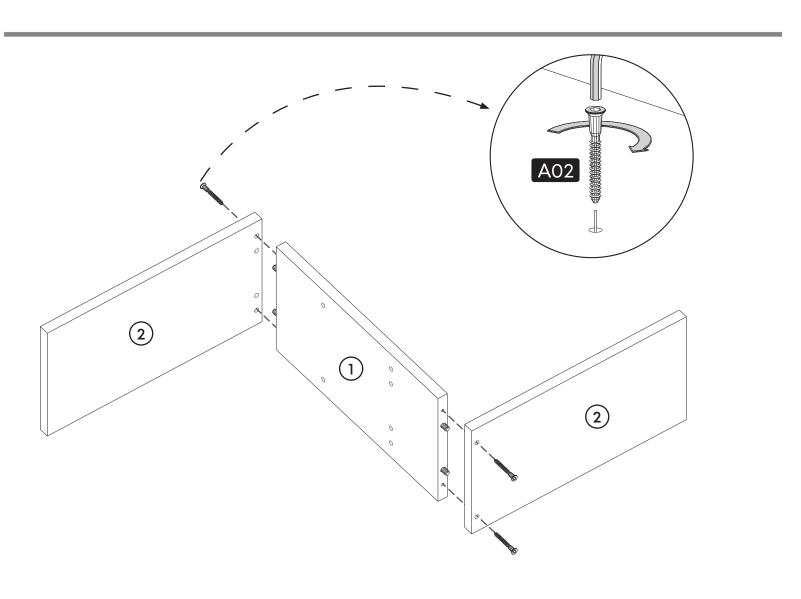

#### **How to instal Components**

\*Minifix is the main connection component used in Minima products.Before starting, please check the below figures

MINIFIX SCREW

**DOWEL** 

If the dowel is not required during the installation phase, it is not included in the package.

\*Please notice that there is an small arrow on A03 (minifix head). This arrow should show the direction of upper hole.

\*After attaching two pieces please turn the A03 (minifix head) clockwise direction with the help of a screwdriver.

\*Please do not over screw the minifix head since it may be broken if too much power is imposed.Just make sure that it is screwed to the direction "+" do not go any further.

5.