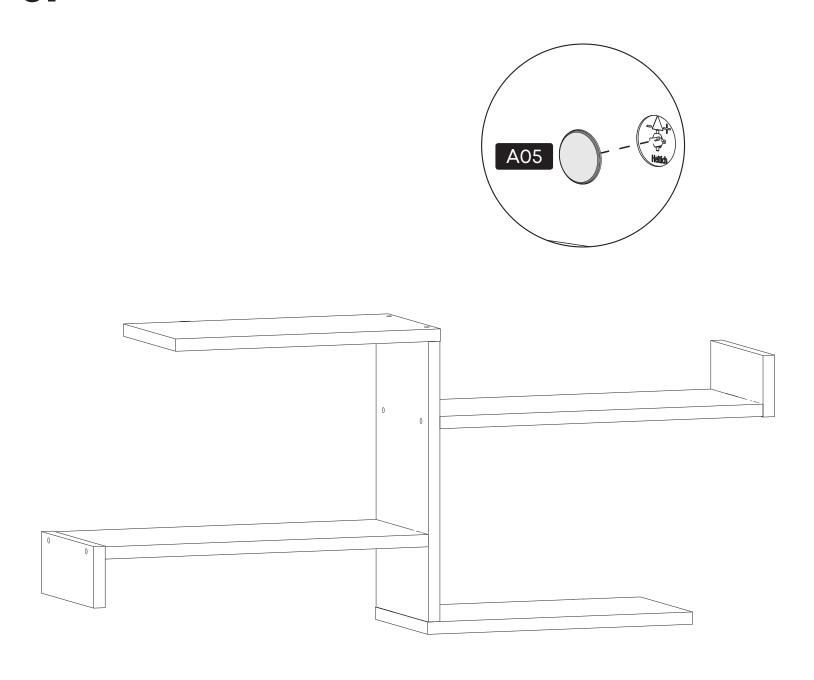

#### **How to instal Components**

\*Minifix is the main connection component used in Minima products.Before starting, please check the below figures

MINIFIX SCREW

**DOWEL** 

If the dowel is not required during the installation phase, it is not included in the package.