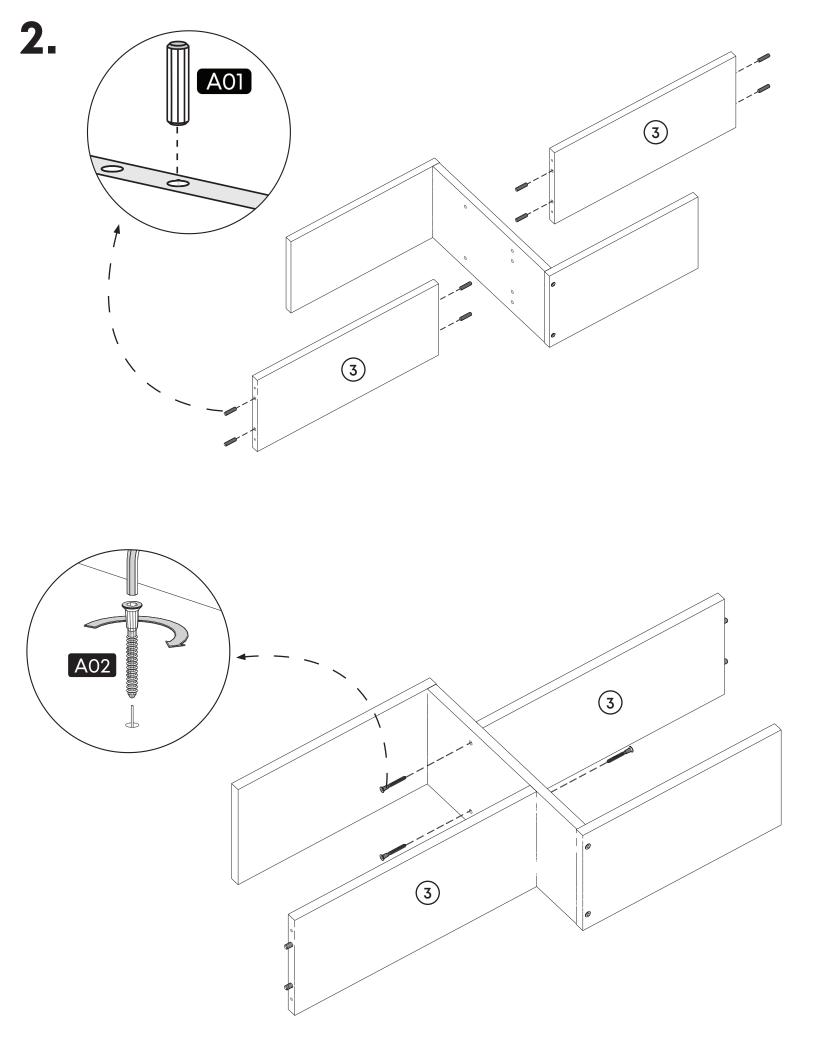

#### **How to instal Components**

\*Minifix is the main connection component used in Minima products.Before starting, please check the below figures

MINIFIX SCREW

**DOWEL** 

If the dowel is not required during the installation phase, it is not included in the package.

\*Please notice that there is an small arrow on A03 (minifix head). This arrow should show the direction of upper hole.

\*After attaching two pieces please turn the A03 (minifix head) clockwise direction with the help of a screwdriver.

\*Please do not over screw the minifix head since it may be broken if too much power is imposed.Just make sure that it is screwed to the direction "+" do not go any further.

5.