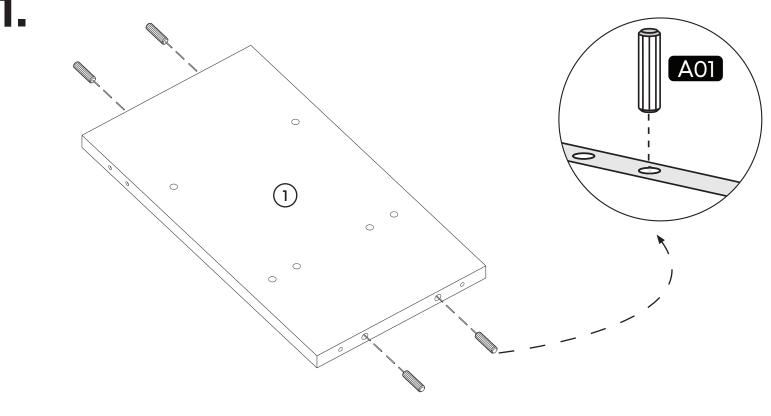

| 2x |
|-------|----|
| D 13  |    |
| Part1 | 1x |



## **Accessory Parts**



















#### **How to instal Components**

\*Minifix is the main connection component used in Minima products.Before starting, please check the below figures







MINIFIX SCREW



**DOWEL** 

If the dowel is not required during the installation phase, it is not included in the package.



\*Please notice that there is an small arrow on A03 (minifix head). This arrow should show the direction of upper hole.



\*After attaching two pieces please turn the A03 (minifix head) clockwise direction with the help of a screwdriver.



\*Please do not over screw the minifix head since it may be broken if too much power is imposed.Just make sure that it is screwed to the direction "+" do not go any further.









5.



# contact us for support

contact@minimadecor.com www.minimadecor.com www.minimadecor.us