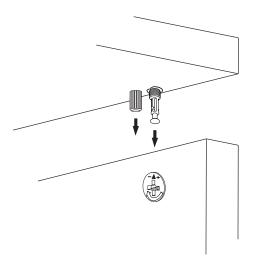

#### **How to instal Components**

\*Minifix is the main connection component used in Minima products.Before starting, please check the below figures

MINIFIX SCREW

**DOWEL** 

If the dowel is not required during the installation phase, it is not included in the package.

\*Please notice that there is an small arrow on A03 (minifix head). This arrow should show the direction of upper hole.

\*After attaching two pieces please turn the A03 (minifix head) clockwise direction with the help of a screwdriver.