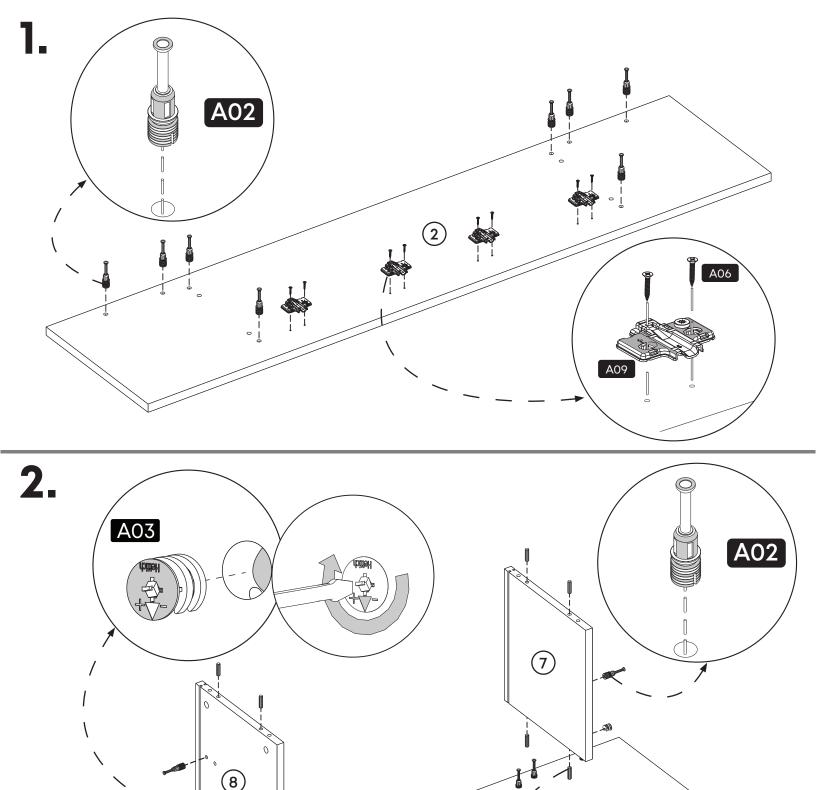

#### **How to instal Components**

\*Minifix is the main connection component used in Minima products.Before starting, please check the below figures

MINIFIX SCREW

**DOWEL** 

If the dowel is not required during the installation phase, it is not included in the package.