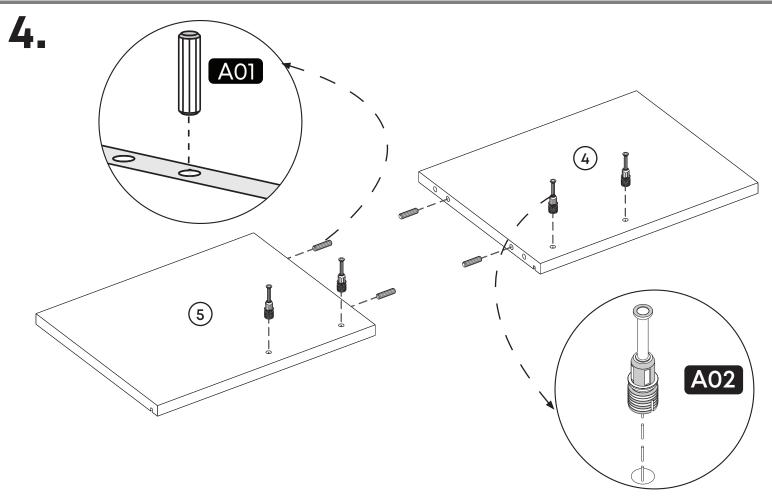

\*Please notice that there is an small arrow on A03 (minifix head). This arrow should show the direction of upper hole.

\*After attaching two pieces please turn the A03 (minifix head) clockwise direction with the help of a screwdriver.

\*Please do not over screw the minifix head since it may be broken if too much power is imposed.Just make sure that it is screwed to the direction "+" do not go any further.

A01

.