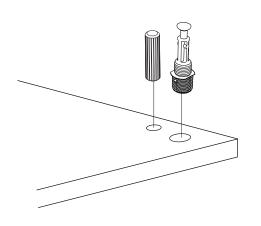

#### **How to instal Components**

\*Minifix is the main connection component used in Minima products.Before starting, please check the below figures

MINIFIX SCREW

**DOWEL** 

If the dowel is not required during the installation phase, it is not included in the package.

\*Please notice that there is an small arrow on A03 (minifix head). This arrow should show the direction of upper hole.

\*After attaching two pieces please turn the A03 (minifix head) clockwise direction with the help of a screwdriver.