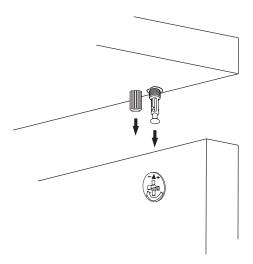

\*Please notice that there is an small arrow on A03 (minifix head). This arrow should show the direction of upper hole.

\*After attaching two pieces please turn the A03 (minifix head) clockwise direction with the help of a screwdriver.

\*Please do not over screw the minifix head since it may be broken if too much power is imposed.Just make sure that it is screwed to the direction "+" do not go any further.

A01

.