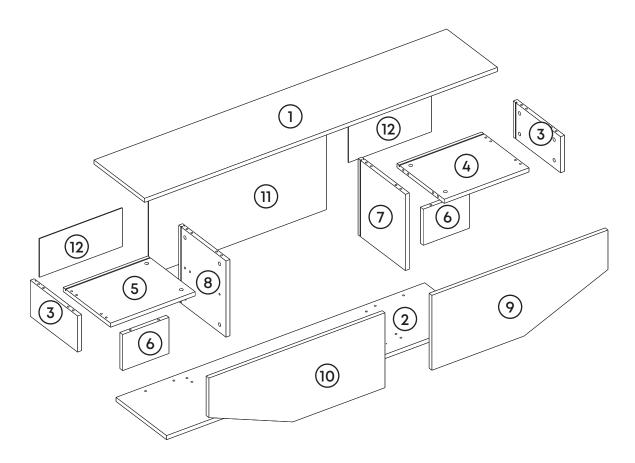

### Components

| Part1  | 1x  |
|--------|-----|
| Part2  | 1x  |
| Part3  | 2x  |
| Part4  | 1x  |
| Part5  | 1x  |
| Part6  | 2x  |
| Part7  | 1x  |
| Part8  | 1x  |
| Part9  | 1x  |
| Part10 | 1x  |
| Part11 | 1x  |
| Part12 | 2x  |
| Total  | 15x |

### **Accessory Parts**