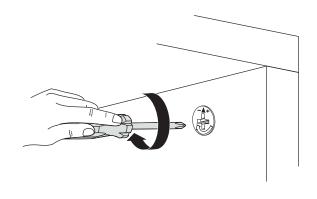

\*Please notice that there is an small arrow on A03 (minifix head). This arrow should show the direction of upper hole.

\*After attaching two pieces please turn the A03 (minifix head) clockwise direction with the help of a screwdriver.

\*Please do not over screw the minifix head since it may be broken if too much power is imposed.Just make sure that it is screwed to the direction "+" do not go any further.

A01

.