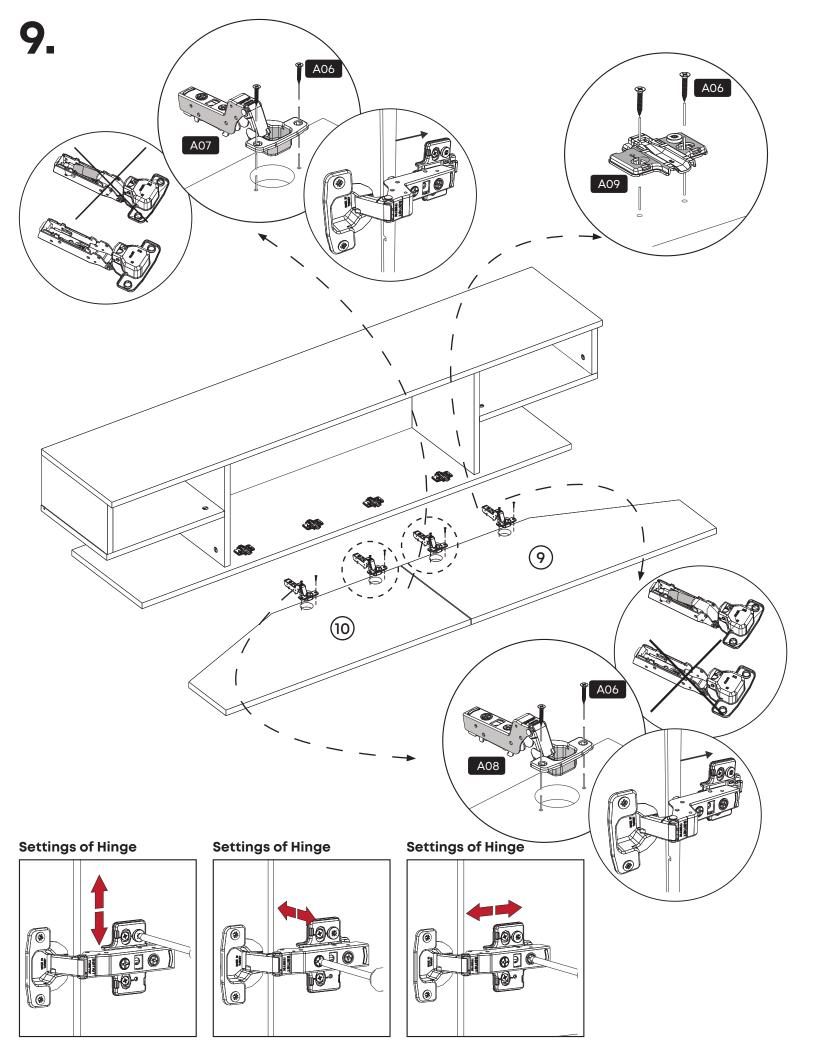

t12 | 2x  |
| Total  | 15x |

### **Accessory Parts**























#### **How to instal Components**

\*Minifix is the main connection component used in Minima products.Before starting, please check the below figures







MINIFIX SCREW



**DOWEL** 

If the dowel is not required during the installation phase, it is not included in the package.



\*Please notice that there is an small arrow on A03 (minifix head). This arrow should show the direction of upper hole.



\*After attaching two pieces please turn the A03 (minifix head) clockwise direction with the help of a screwdriver.



\*Please do not over screw the minifix head since it may be broken if too much power is imposed.Just make sure that it is screwed to the direction "+" do not go any further.





A01







.









## contact us for support

contact@minimadecor.com www.minimadecor.com www.minimadecor.us