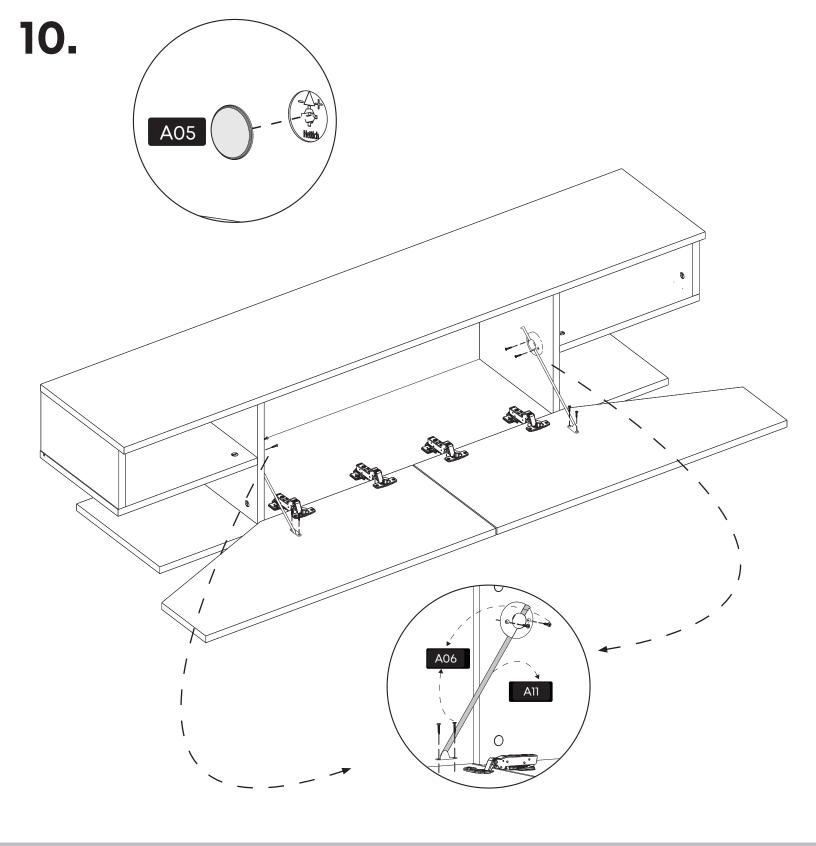

#### **How to instal Components**

\*Minifix is the main connection component used in Minima products.Before starting, please check the below figures

MINIFIX SCREW

**DOWEL** 

If the dowel is not required during the installation phase, it is not included in the package.

\*Please notice that there is an small arrow on A03 (minifix head). This arrow should show the direction of upper hole.

\*After attaching two pieces please turn the A03 (minifix head) clockwise direction with the help of a screwdriver.

\*Please do not over screw the minifix head since it may be broken if too much power is imposed.Just make sure that it is screwed to the direction "+" do not go any further.

A01

.