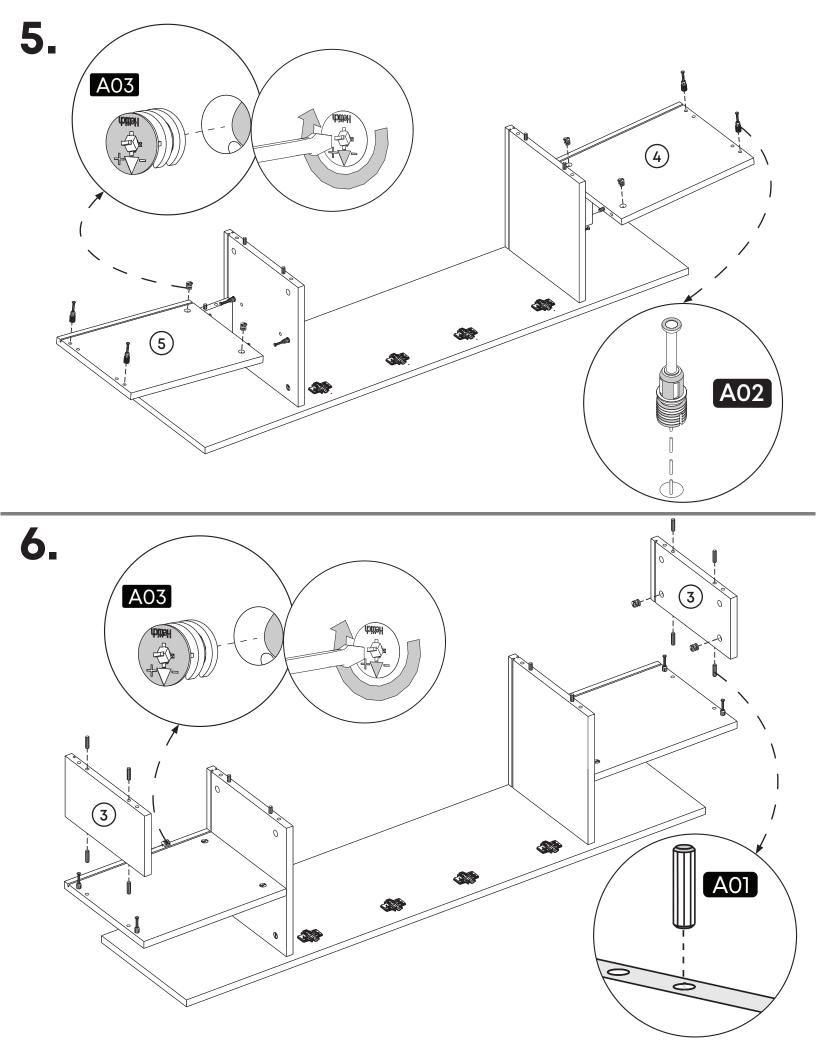

#### **How to instal Components**

\*Minifix is the main connection component used in Minima products.Before starting, please check the below figures

MINIFIX SCREW

**DOWEL** 

If the dowel is not required during the installation phase, it is not included in the package.

\*Please notice that there is an small arrow on A03 (minifix head). This arrow should show the direction of upper hole.

\*After attaching two pieces please turn the A03 (minifix head) clockwise direction with the help of a screwdriver.

\*Please do not over screw the minifix head since it may be broken if too much power is imposed.Just make sure that it is screwed to the direction "+" do not go any further.

A01

.