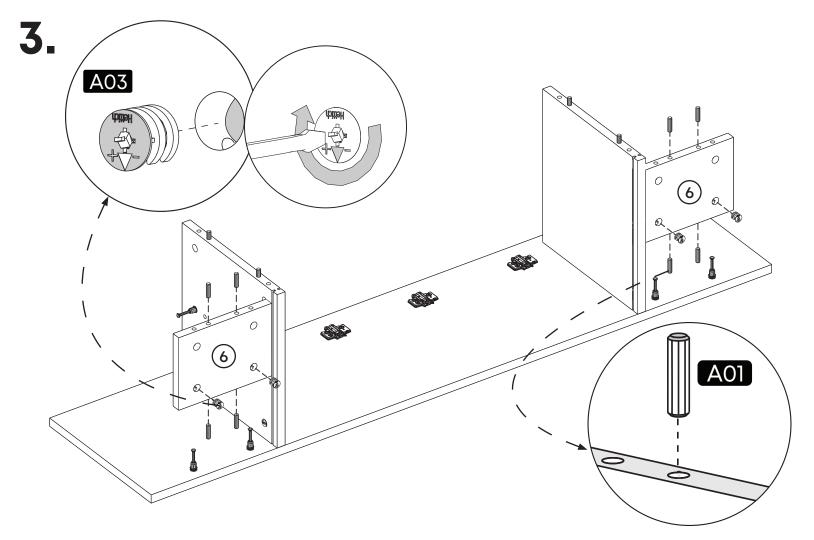

\*Please notice that there is an small arrow on A03 (minifix head). This arrow should show the direction of upper hole.

\*After attaching two pieces please turn the A03 (minifix head) clockwise direction with the help of a screwdriver.

\*Please do not over screw the minifix head since it may be broken if too much power is imposed.Just make sure that it is screwed to the direction "+" do not go any further.

A01

.