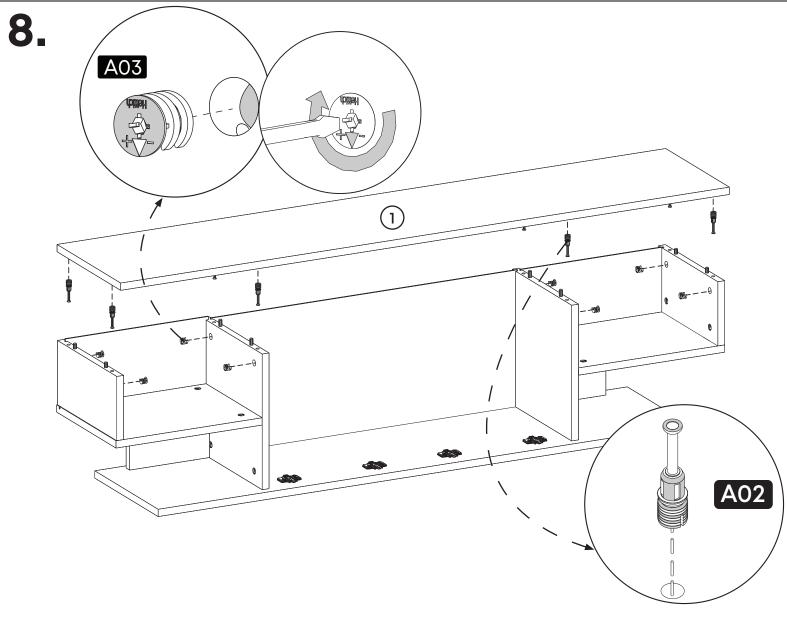

#### **How to instal Components**

\*Minifix is the main connection component used in Minima products.Before starting, please check the below figures

MINIFIX SCREW

**DOWEL** 

If the dowel is not required during the installation phase, it is not included in the package.

\*Please notice that there is an small arrow on A03 (minifix head). This arrow should show the direction of upper hole.

\*After attaching two pieces please turn the A03 (minifix head) clockwise direction with the help of a screwdriver.

\*Please do not over screw the minifix head since it may be broken if too much power is imposed.Just make sure that it is screwed to the direction "+" do not go any further.

A01

.