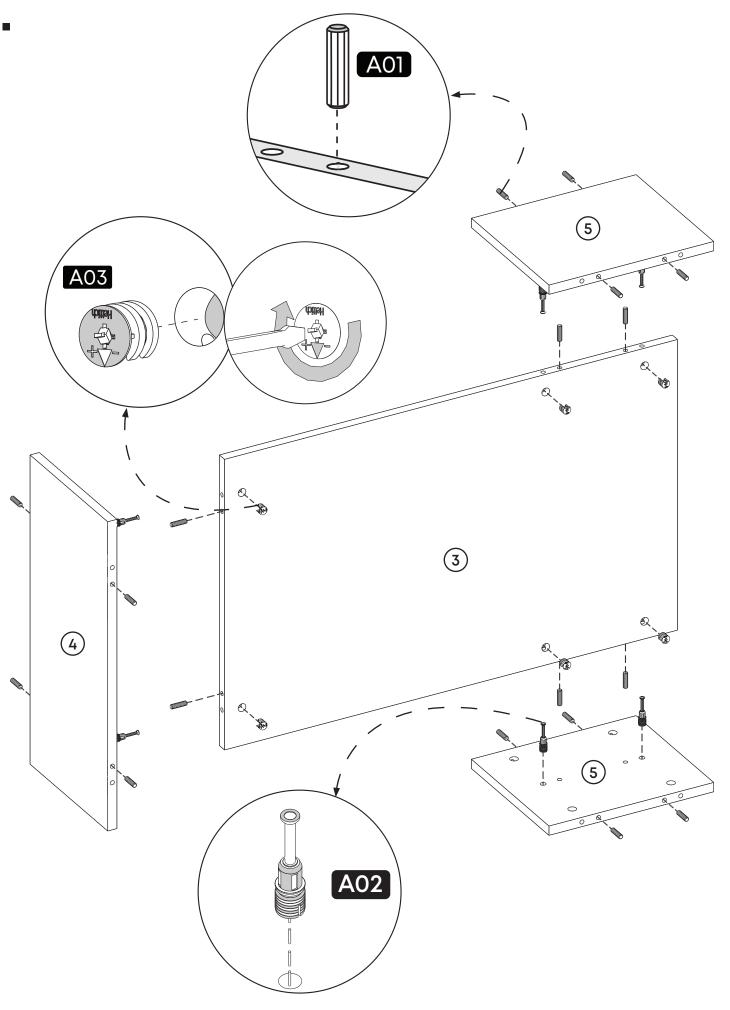

#### 5.

**7.** 

#### **How to instal Components**

\*Minifix is the main connection component used in Minima products.Before starting, please check the below figures

MINIFIX SCREW

**DOWEL** 

If the dowel is not required during the installation phase, it is not included in the package.

\*Please notice that there is an small arrow on A03 (minifix head). This arrow should show the direction of upper hole.

\*After attaching two pieces please turn the A03 (minifix head) clockwise direction with the help of a screwdriver.

\*Please do not over screw the minifix head since it may be broken if too much power is imposed.Just make sure that it is screwed to the direction "+" do not go any further.

1.