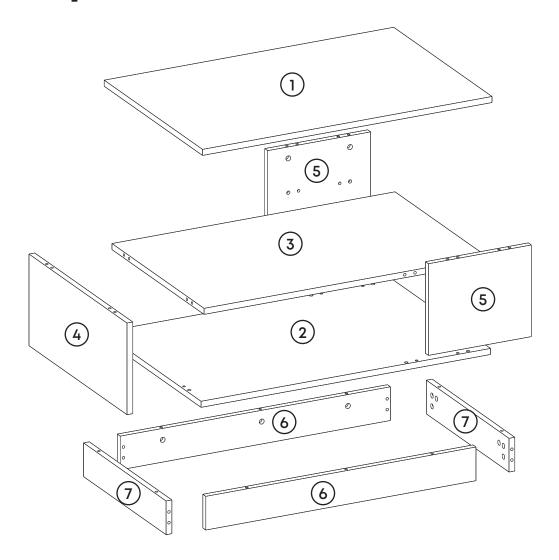

## **Components**

| Part1 | 1x  |
|-------|-----|
| Part2 | 1x  |
| Part3 | 1x  |
| Part4 | 1x  |
| Part5 | 2x  |
| Part6 | 2x  |
| Part7 | 2x  |
| Total | 10x |

## **Accessory Parts**