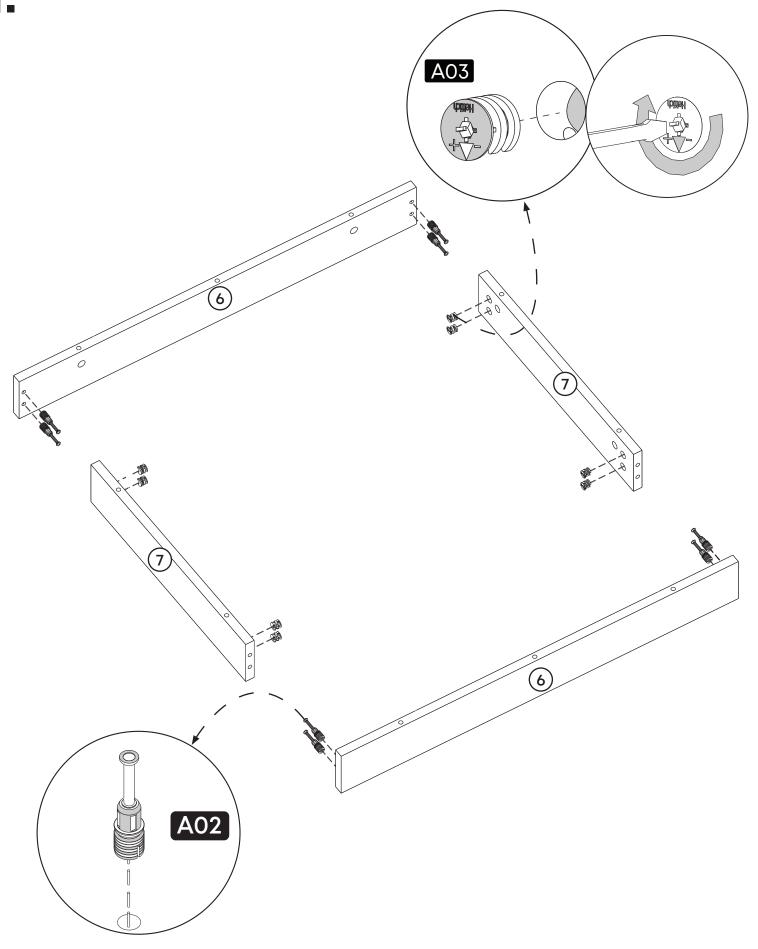

#### **How to instal Components**

\*Minifix is the main connection component used in Minima products.Before starting, please check the below figures

MINIFIX SCREW

**DOWEL** 

If the dowel is not required during the installation phase, it is not included in the package.

\*Please notice that there is an small arrow on A03 (minifix head). This arrow should show the direction of upper hole.

\*After attaching two pieces please turn the A03 (minifix head) clockwise direction with the help of a screwdriver.

\*Please do not over screw the minifix head since it may be broken if too much power is imposed.Just make sure that it is screwed to the direction "+" do not go any further.

1.