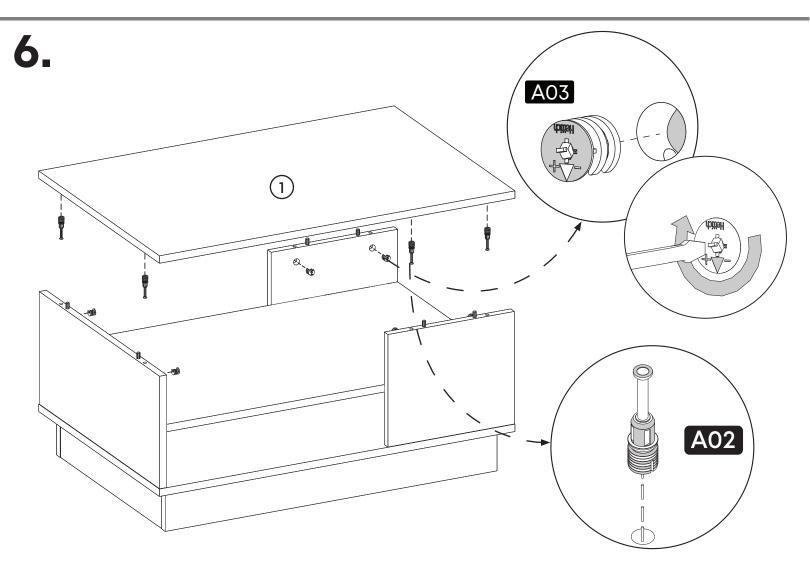

x  |
| Part7 | 2x  |
| Total | 10x |

## **Accessory Parts**













#### **How to instal Components**

\*Minifix is the main connection component used in Minima products.Before starting, please check the below figures







MINIFIX SCREW



**DOWEL** 

If the dowel is not required during the installation phase, it is not included in the package.



\*Please notice that there is an small arrow on A03 (minifix head). This arrow should show the direction of upper hole.



\*After attaching two pieces please turn the A03 (minifix head) clockwise direction with the help of a screwdriver.



\*Please do not over screw the minifix head since it may be broken if too much power is imposed.Just make sure that it is screwed to the direction "+" do not go any further.



1.









#### 5.





**7.** 



# contact us for support

contact@minimadecor.com www.minimadecor.com www.minimadecor.us