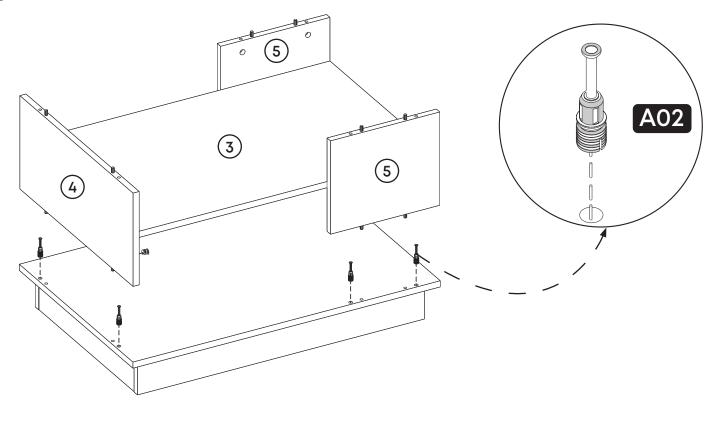

2x  |
| Part7 | 2x  |
| Total | 10x |

## **Accessory Parts**













#### **How to instal Components**

\*Minifix is the main connection component used in Minima products.Before starting, please check the below figures







MINIFIX SCREW



**DOWEL** 

If the dowel is not required during the installation phase, it is not included in the package.



\*Please notice that there is an small arrow on A03 (minifix head). This arrow should show the direction of upper hole.



\*After attaching two pieces please turn the A03 (minifix head) clockwise direction with the help of a screwdriver.



\*Please do not over screw the minifix head since it may be broken if too much power is imposed.Just make sure that it is screwed to the direction "+" do not go any further.



1.









#### 5.





**7.** 



# contact us for support

contact@minimadecor.com www.minimadecor.com www.minimadecor.us