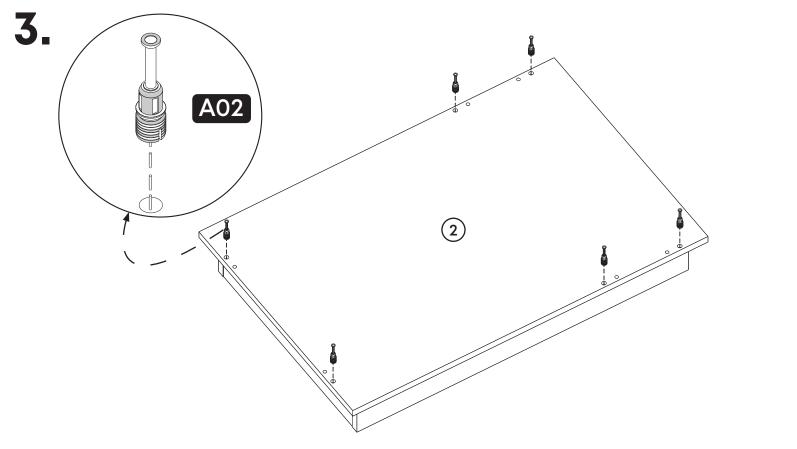

#### **How to instal Components**

\*Minifix is the main connection component used in Minima products.Before starting, please check the below figures

MINIFIX SCREW

**DOWEL** 

If the dowel is not required during the installation phase, it is not included in the package.

\*Please notice that there is an small arrow on A03 (minifix head). This arrow should show the direction of upper hole.

\*After attaching two pieces please turn the A03 (minifix head) clockwise direction with the help of a screwdriver.

\*Please do not over screw the minifix head since it may be broken if too much power is imposed.Just make sure that it is screwed to the direction "+" do not go any further.

1.