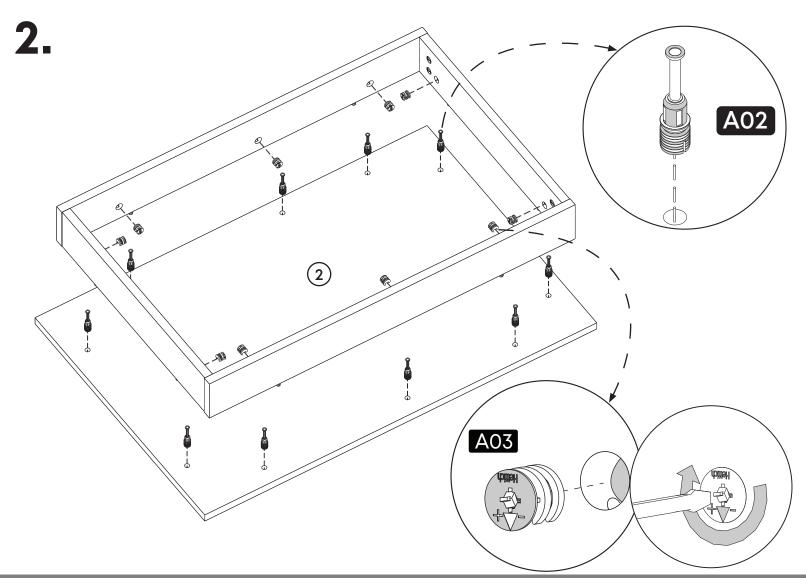

#### **How to instal Components**

\*Minifix is the main connection component used in Minima products.Before starting, please check the below figures

MINIFIX SCREW

**DOWEL** 

If the dowel is not required during the installation phase, it is not included in the package.

\*Please notice that there is an small arrow on A03 (minifix head). This arrow should show the direction of upper hole.

\*After attaching two pieces please turn the A03 (minifix head) clockwise direction with the help of a screwdriver.

\*Please do not over screw the minifix head since it may be broken if too much power is imposed.Just make sure that it is screwed to the direction "+" do not go any further.

1.