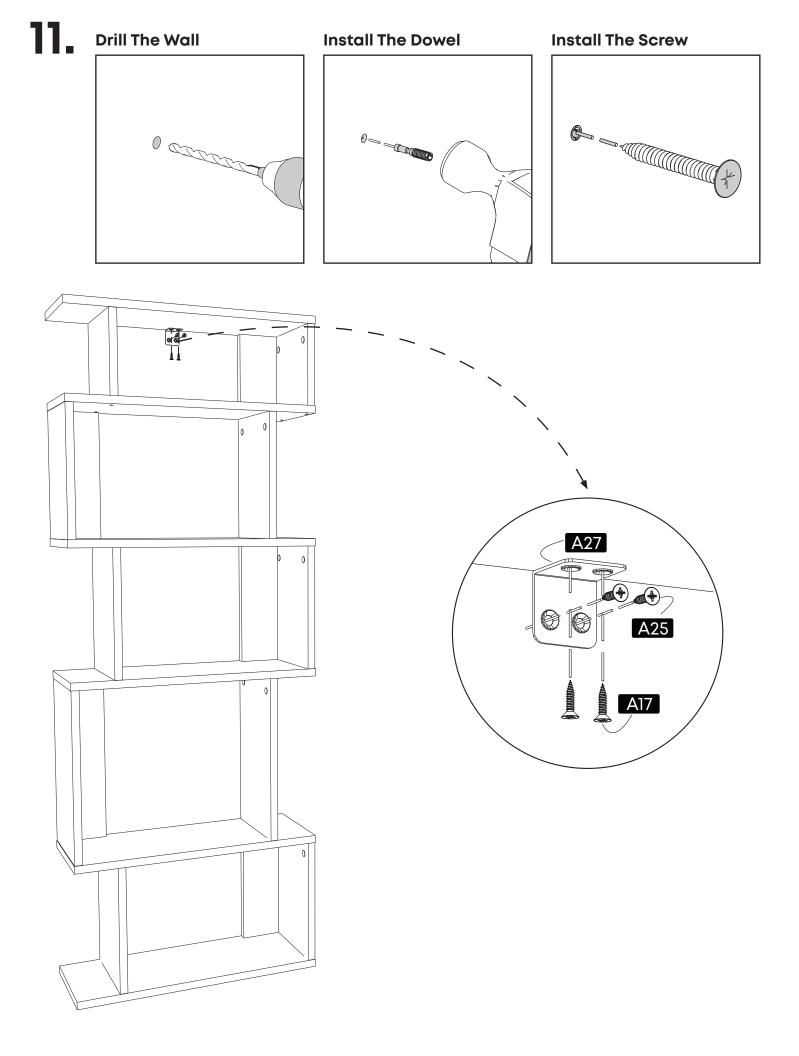

#### **How to instal Components**

#### \*Minifix is the main connection component used in Minima products.Before starting, please check the below figures

12.