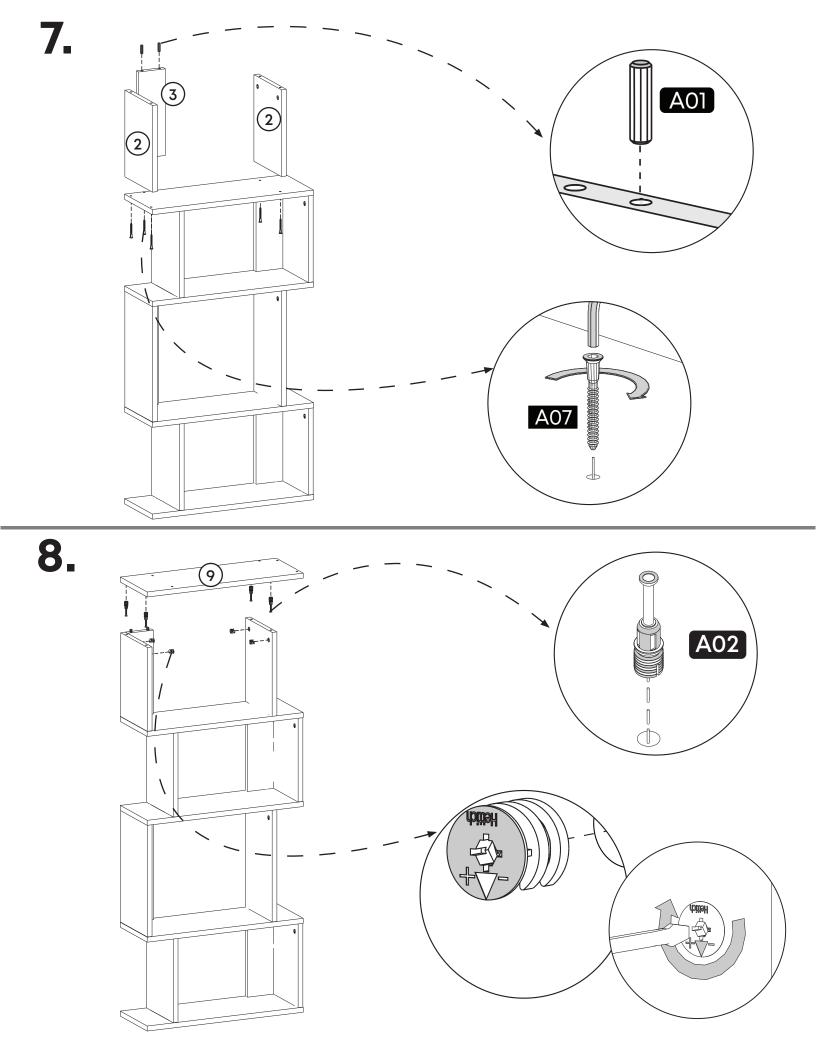

#### **How to instal Components**

#### \*Minifix is the main connection component used in Minima products.Before starting, please check the below figures

12.