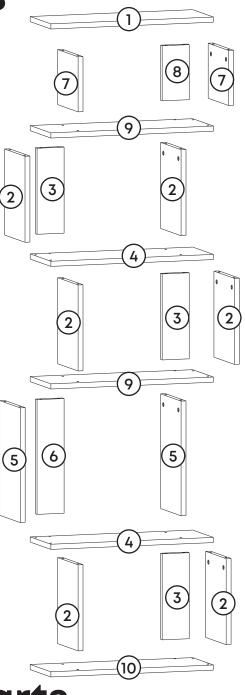

#### Components

| Part1  | 1x  |
|--------|-----|
| Part2  | бх  |
| Part3  | 3x  |
| Part4  | 2x  |
| Part5  | 2x  |
| Part6  | 1x  |
| Part7  | 2x  |
| Part8  | 1x  |
| Part9  | 2x  |
| Part10 | 1x  |
| Total  | 21x |

#### **How to instal Components**