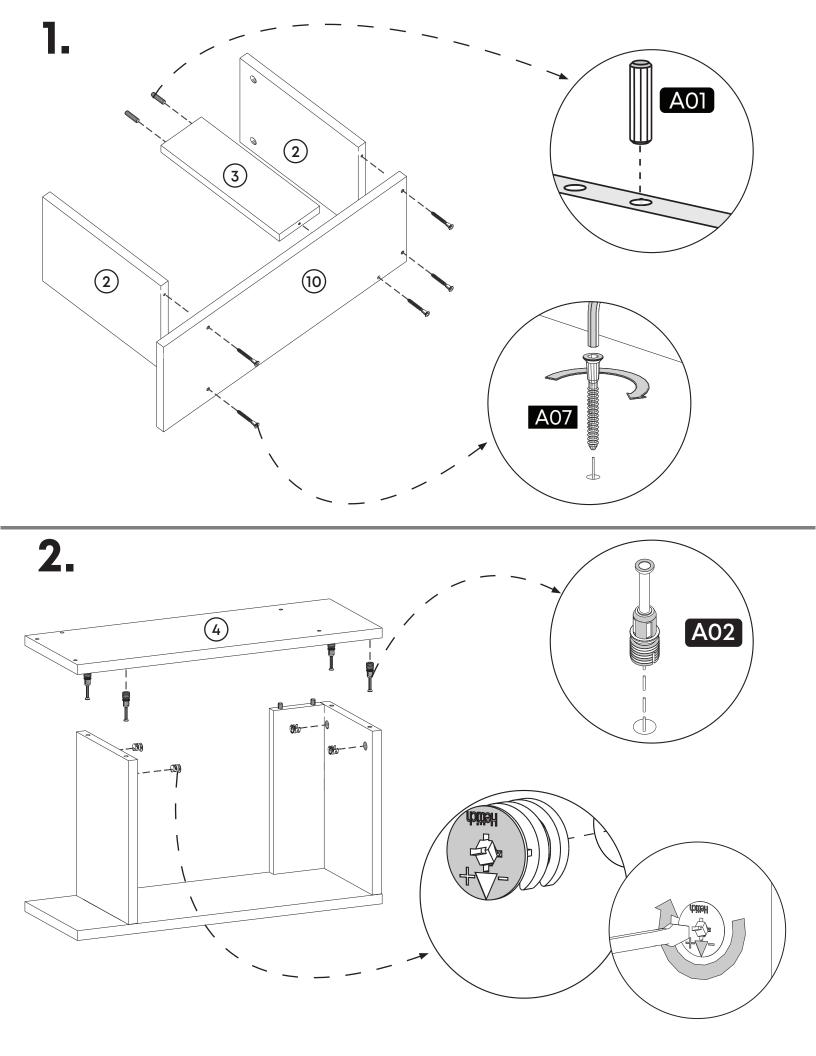

#### Components

| Part1  | 1x  |
|--------|-----|
| Part2  | бх  |
| Part3  | 3x  |
| Part4  | 2x  |
| Part5  | 2x  |
| Part6  | 1x  |
| Part7  | 2x  |
| Part8  | 1x  |
| Part9  | 2x  |
| Part10 | 1x  |
| Total  | 21x |