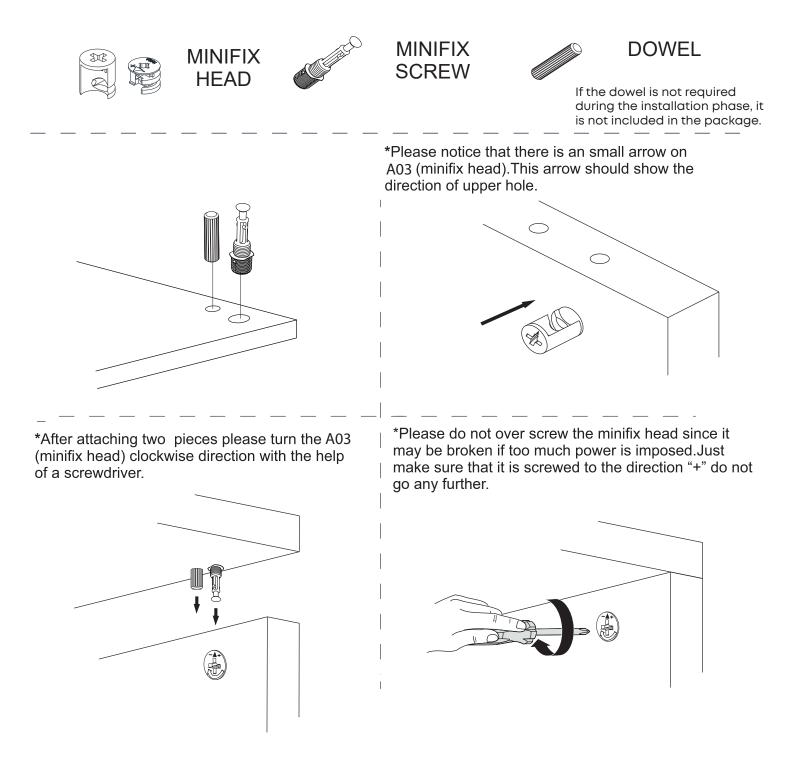

#### \*Minifix is the main connection component used in Minima products.Before starting, please check the below figures

12.