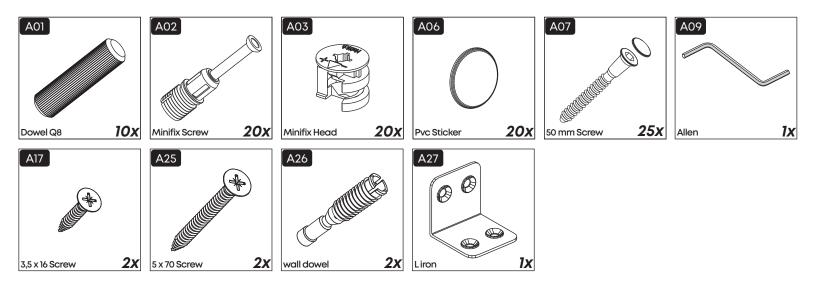

not recommend any modification or rotation in assembly. Please follow the manual carefully.



Do not use your furniture for out of purposes. If you would like to use it out of purpose or would like to do some modification or rotation, please contact us for more details.

Please do not expose your furniture with excessive heat, cold and humidity because product can be affected negatively.

#### minimalist home furniture

Web Site : www.minimadecor.com Phone Number : +1 (302) 893-9213 E-mail :contact@minimadecor.com

## **Prepare To Start**



#### Components



| Part1  | 1x  |
|--------|-----|
| Part2  | бх  |
| Part3  | 3x  |
| Part4  | 2x  |
| Part5  | 2x  |
| Part6  | 1x  |
| Part7  | 2x  |
| Part8  | 1x  |
| Part9  | 2x  |
| Part10 | 1x  |
| Total  | 21x |

#### **Accessory Parts**



#### **How to instal Components**

#### \*Minifix is the main connection component used in Minima products.Before starting, please check the below figures















12.







# contact us for support

contact@minimadecor.com www.minimadecor.com www.minimadecor.us