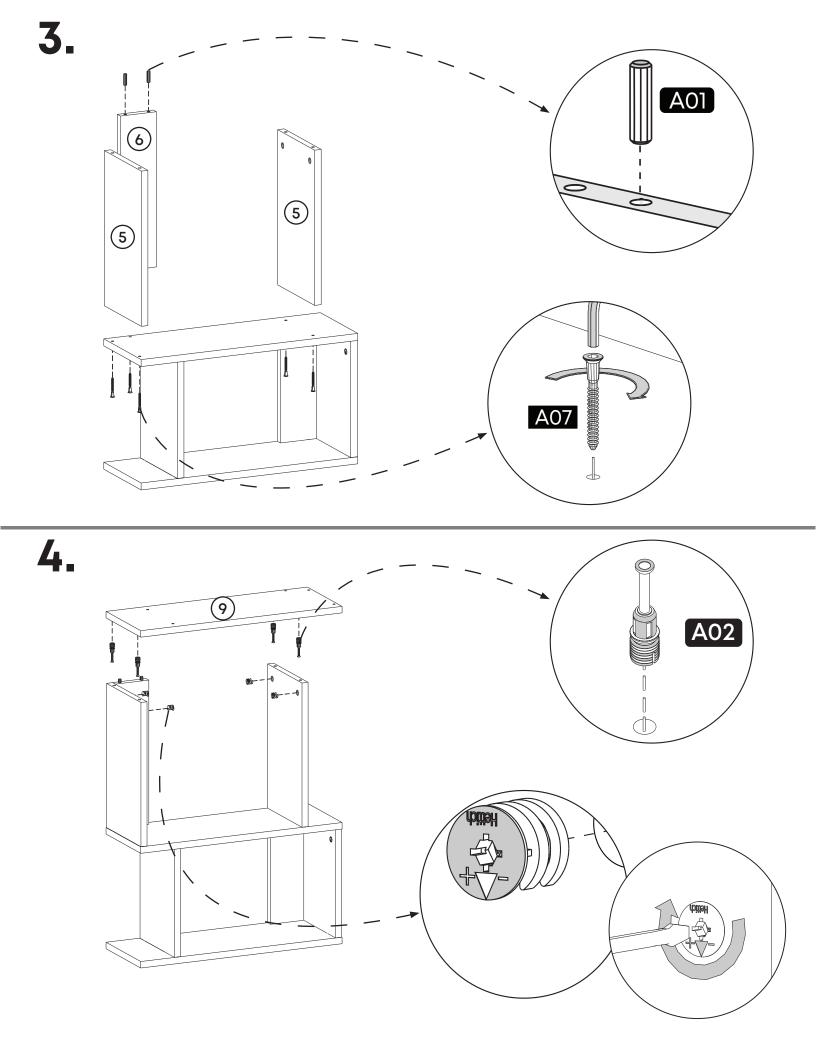

#### Components

| Part1  | 1x  |
|--------|-----|
| Part2  | бх  |
| Part3  | 3x  |
| Part4  | 2x  |
| Part5  | 2x  |
| Part6  | 1x  |
| Part7  | 2x  |
| Part8  | 1x  |
| Part9  | 2x  |
| Part10 | 1x  |
| Total  | 21x |