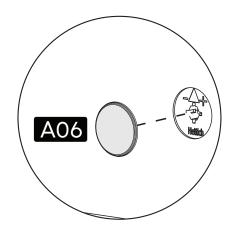

#### \*Minifix is the main connection component used in Minima products.Before starting, please check the below figures

12.