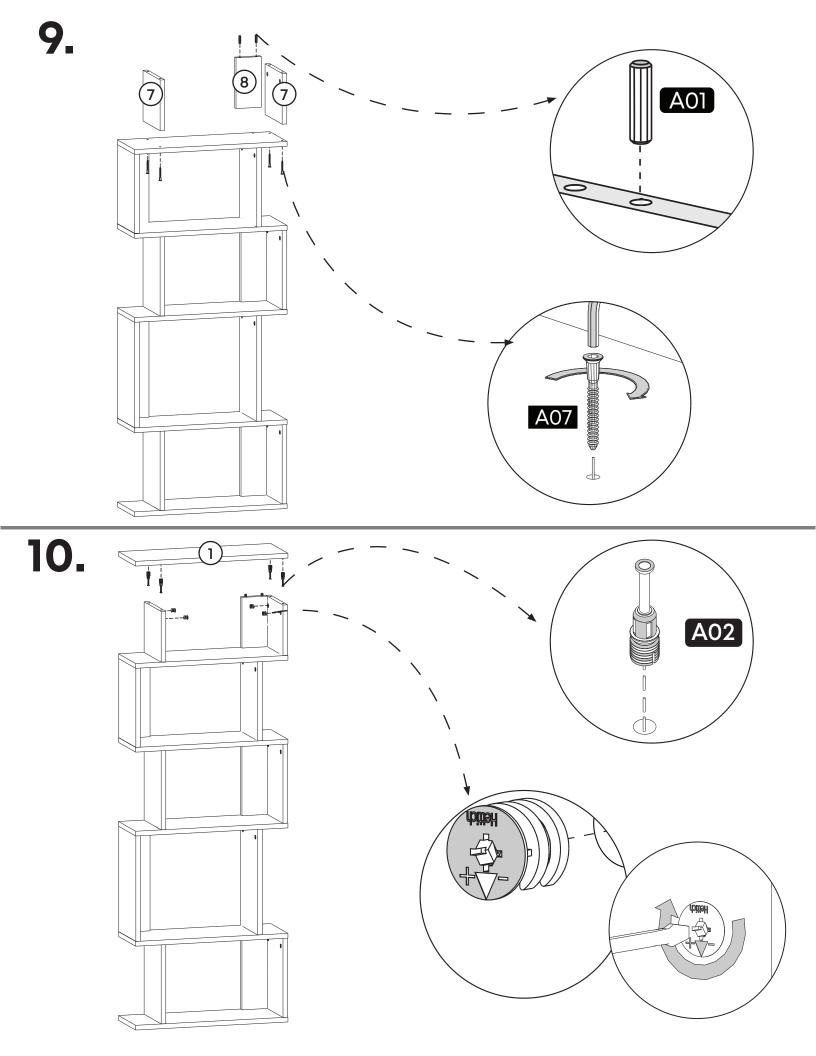

#### **How to instal Components**

#### \*Minifix is the main connection component used in Minima products.Before starting, please check the below figures

12.