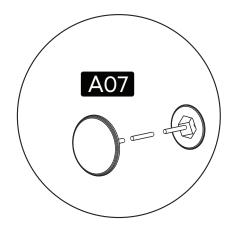

#### \*Minifix is the main connection component used in Minima products.Before starting, please check the below figures

12.