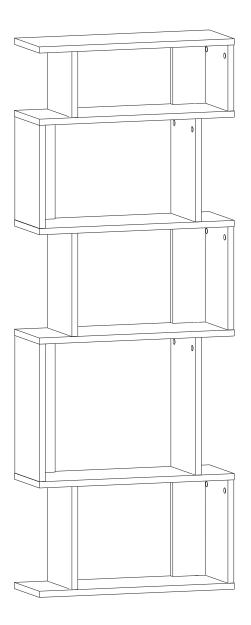

# **Piramide Bookcase**

Assembly guide

#### Components

| Part1  | 1x  |
|--------|-----|
| Part2  | бх  |
| Part3  | 3x  |
| Part4  | 2x  |
| Part5  | 2x  |
| Part6  | 1x  |
| Part7  | 2x  |
| Part8  | 1x  |
| Part9  | 2x  |
| Part10 | 1x  |
| Total  | 21x |