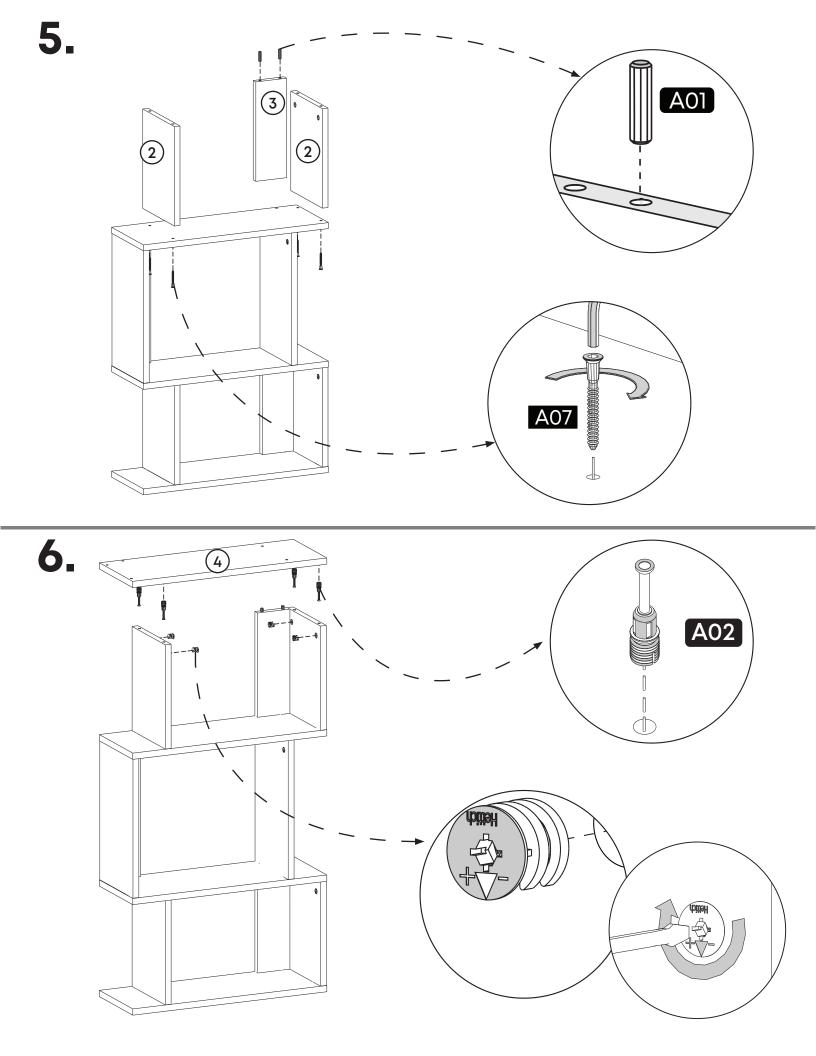

#### Components

| Part1  | 1x  |
|--------|-----|
| Part2  | бх  |
| Part3  | 3x  |
| Part4  | 2x  |
| Part5  | 2x  |
| Part6  | 1x  |
| Part7  | 2x  |
| Part8  | 1x  |
| Part9  | 2x  |
| Part10 | 1x  |
| Total  | 21x |