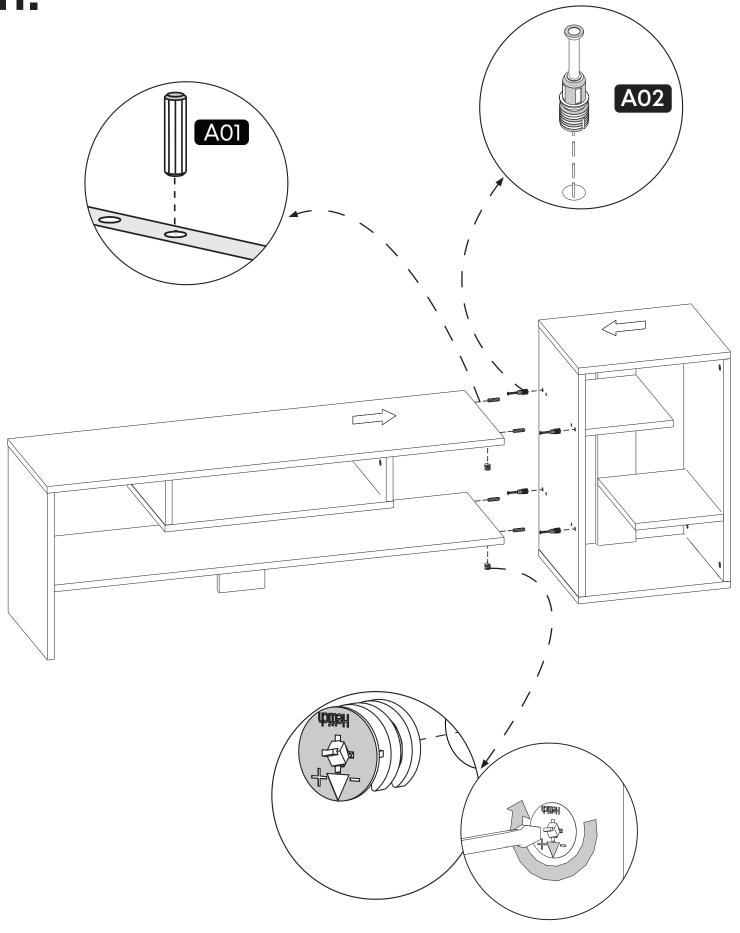

#### **How to instal Components**

#### \*Minifix is the main connection component used in Minima products.Before starting, please check the below figures

11.