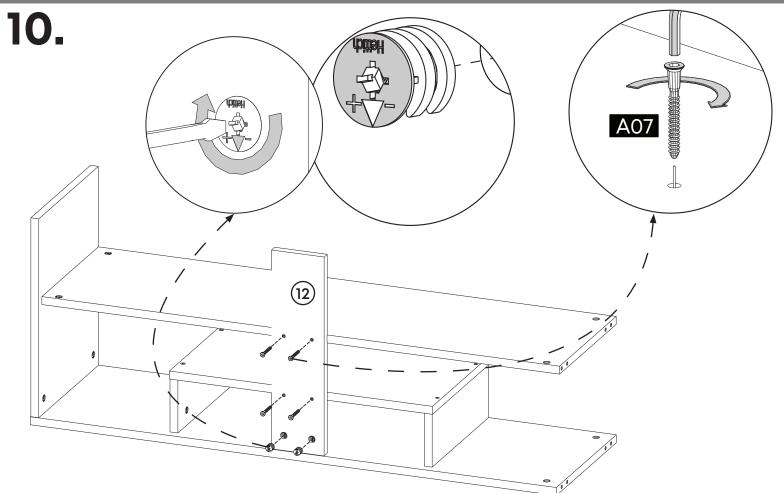

#### **How to instal Components**

#### \*Minifix is the main connection component used in Minima products.Before starting, please check the below figures

11.