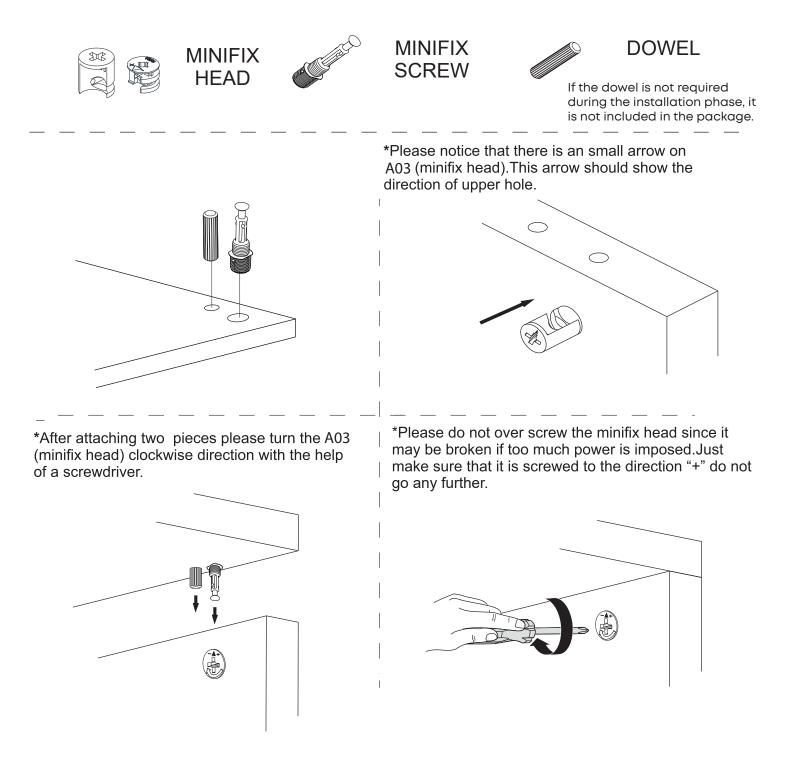

#### \*Minifix is the main connection component used in Minima products.Before starting, please check the below figures

11.