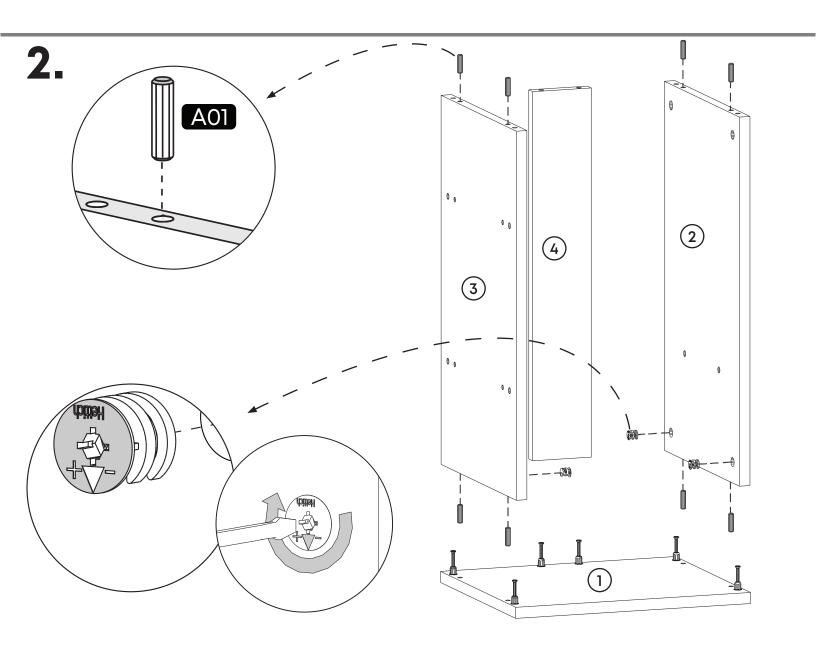

modification or rotation, please contact us for more details.

Please do not expose your furniture with excessive heat, cold and humidity because product can be affected negatively.

#### minima decor

minimalist home furniture

Web Site : www.minimadecor.com Phone Number : +1 (302) 893-9213 E-mail :contact@minimadecor.com

## **Prepare To Start**



#### Components

| Part1  | 2x  |
|--------|-----|
| Part2  | 1x  |
| Part3  | 1x  |
| Part4  | 1x  |
| Part5  | 1x  |
| Part6  | 1x  |
| Part7  | 1x  |
| Part8  | 1x  |
| Part9  | 2x  |
| Part10 | 1x  |
| Part11 | 1x  |
| Part12 | 1x  |
| Total  | 14x |



#### **Accessory Parts**



#### **How to instal Components**

#### \*Minifix is the main connection component used in Minima products.Before starting, please check the below figures























11.





## contact us for support

contact@minimadecor.com www.minimadecor.com www.minimadecor.us