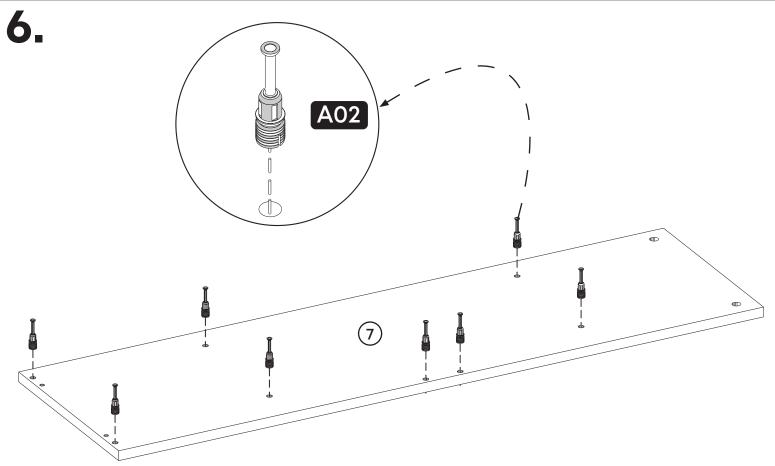

ation or rotation, please contact us for more details.

Please do not expose your furniture with excessive heat, cold and humidity because product can be affected negatively.

#### minima decor

minimalist home furniture

Web Site : www.minimadecor.com Phone Number : +1 (302) 893-9213 E-mail :contact@minimadecor.com

## **Prepare To Start**



#### Components

| Part1  | 2x  |
|--------|-----|
| Part2  | 1x  |
| Part3  | 1x  |
| Part4  | 1x  |
| Part5  | 1x  |
| Part6  | 1x  |
| Part7  | 1x  |
| Part8  | 1x  |
| Part9  | 2x  |
| Part10 | 1x  |
| Part11 | 1x  |
| Part12 | 1x  |
| Total  | 14x |



#### **Accessory Parts**



#### **How to instal Components**

#### \*Minifix is the main connection component used in Minima products.Before starting, please check the below figures























11.





## contact us for support

contact@minimadecor.com www.minimadecor.com www.minimadecor.us