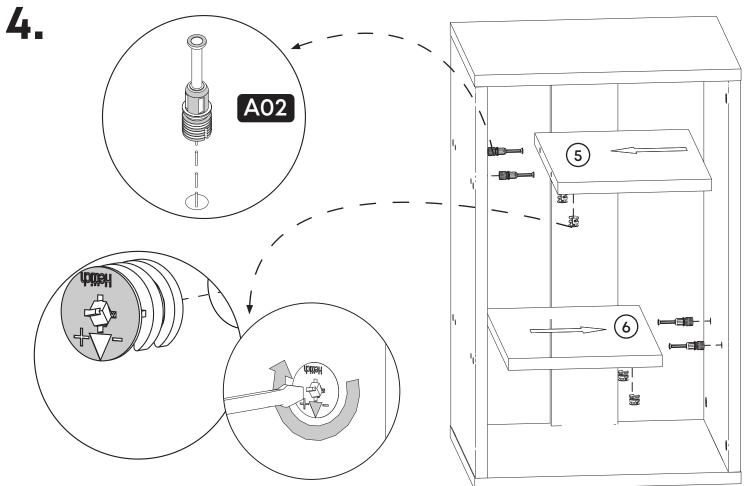

#### **How to instal Components**

#### \*Minifix is the main connection component used in Minima products.Before starting, please check the below figures

11.