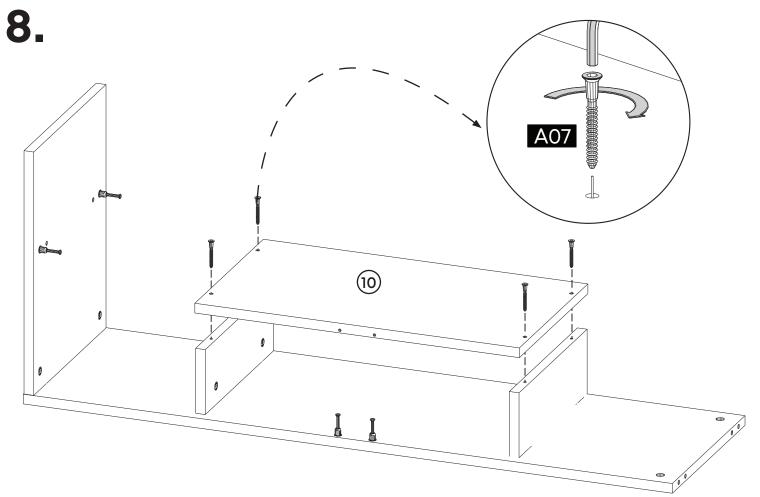

#### **How to instal Components**

#### \*Minifix is the main connection component used in Minima products.Before starting, please check the below figures

11.