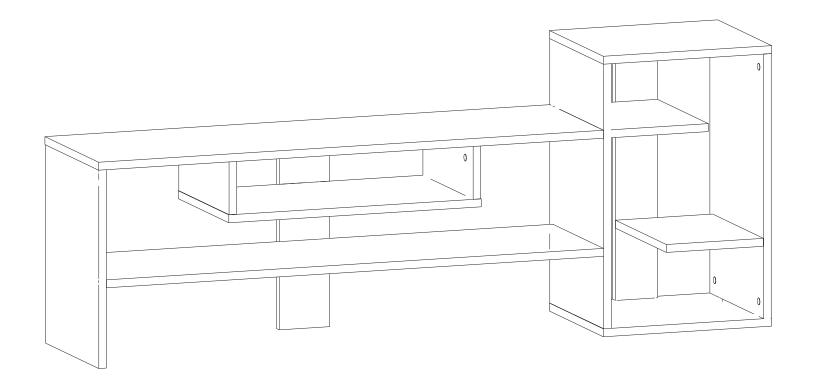

## **Prepare To Start**

#### Components

| Part1  | 2x  |
|--------|-----|
| Part2  | 1x  |
| Part3  | 1x  |
| Part4  | 1x  |
| Part5  | 1x  |
| Part6  | 1x  |
| Part7  | 1x  |
| Part8  | 1x  |
| Part9  | 2x  |
| Part10 | 1x  |
| Part11 | 1x  |
| Part12 | 1x  |
| Total  | 14x |