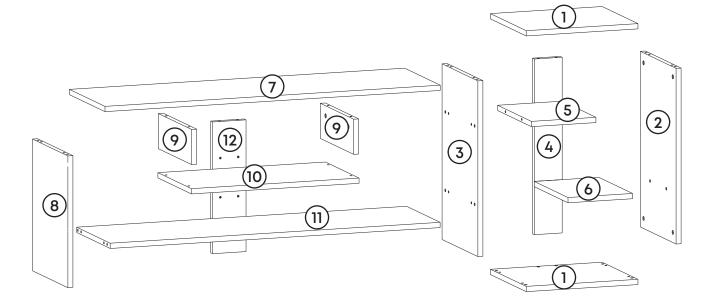

#### Components

| Part1  | 2x  |
|--------|-----|
| Part2  | 1x  |
| Part3  | 1x  |
| Part4  | 1x  |
| Part5  | 1x  |
| Part6  | 1x  |
| Part7  | 1x  |
| Part8  | 1x  |
| Part9  | 2x  |
| Part10 | 1x  |
| Part11 | 1x  |
| Part12 | 1x  |
| Total  | 14x |