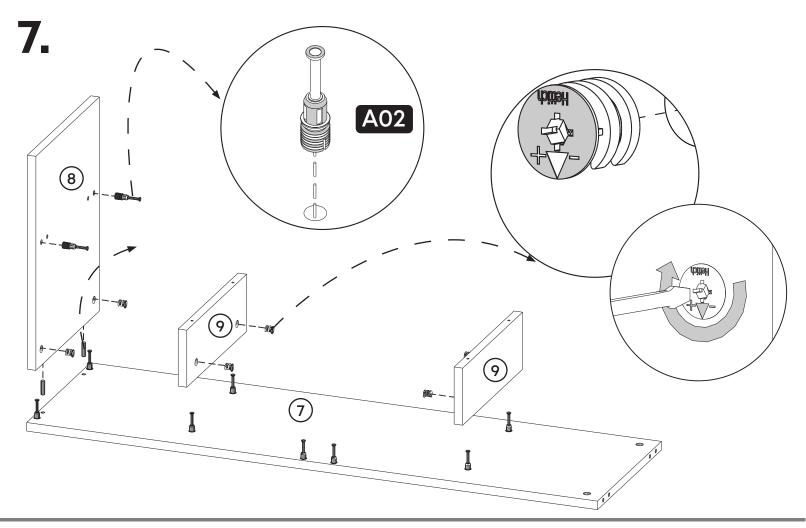

#### **How to instal Components**

#### \*Minifix is the main connection component used in Minima products.Before starting, please check the below figures

11.