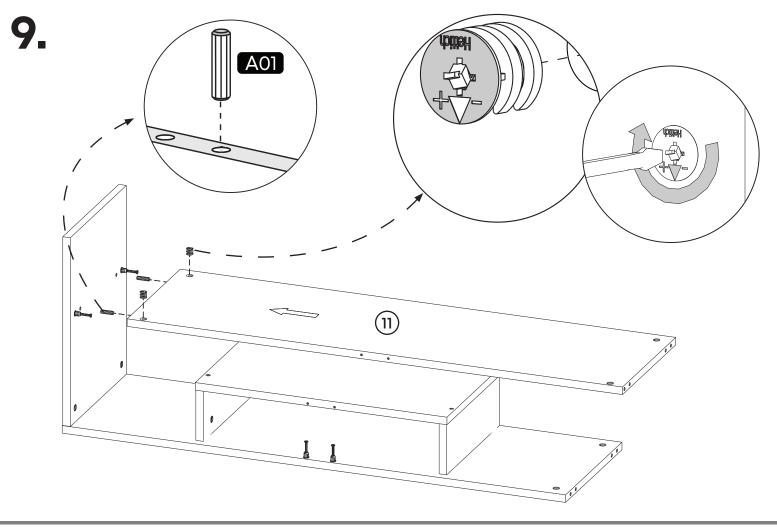

#### **How to instal Components**

#### \*Minifix is the main connection component used in Minima products.Before starting, please check the below figures

11.