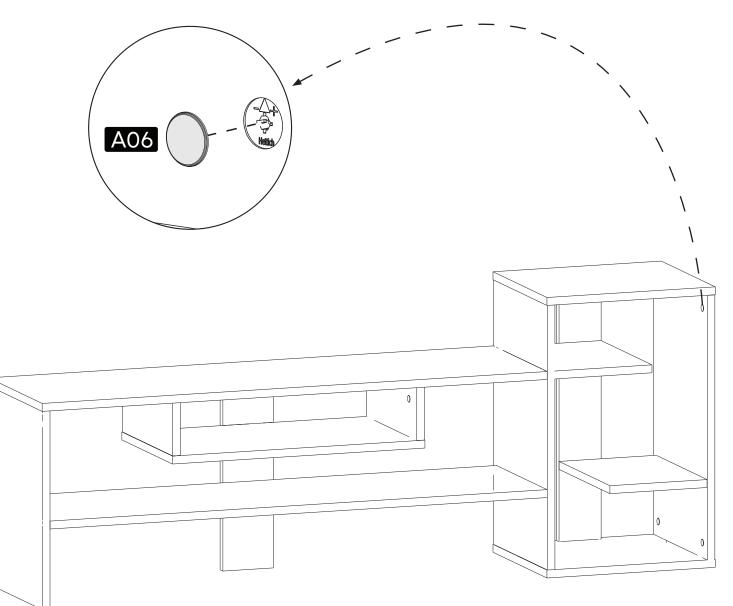

#### \*Minifix is the main connection component used in Minima products.Before starting, please check the below figures

11.