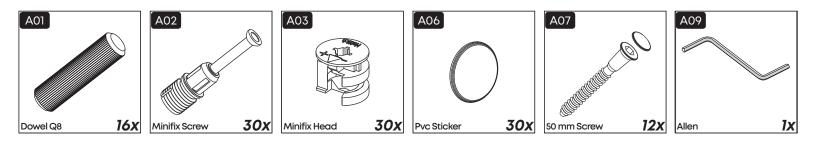

#### **Accessory Parts**

#### \*Minifix is the main connection component used in Minima products.Before starting, please check the below figures

11.