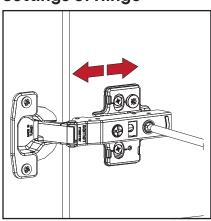

# **How to instal Components**

\*Minifix is the main connection component used in Minima products.Before starting, please check the below figures







MINIFIX SCREW



**DOWEL** 

If the dowel is not required during the installation phase, it is not included in the package.



\*Please notice that there is an small arrow on A03 (minifix head). This arrow should show the direction of upper hole.



\*After attaching two pieces please turn the A03 (minifix head) clockwise direction with the help of a screwdriver.



\*Please do not over screw the minifix head since it may be broken if too much power is imposed.Just make sure that it is screwed to the direction "+" do not go any further.



#### 1.



# 2.













8.

Settings of Hinge

**Settings of Hinge** 

**Settings of Hinge** 













# contact us for support

contact@minimadecor.com www.minimadecor.com www.minimadecor.us