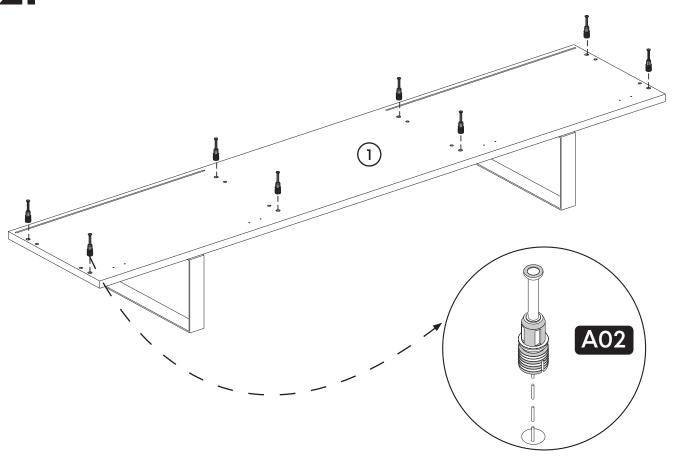

|
|-----|-----|
| 9 8 | 5 7 |

## **Accessory Parts**

























### **How to instal Components**

\*Minifix is the main connection component used in Minima products.Before starting, please check the below figures







MINIFIX SCREW



**DOWEL** 

If the dowel is not required during the installation phase, it is not included in the package.



\*Please notice that there is an small arrow on A03 (minifix head). This arrow should show the direction of upper hole.



\*After attaching two pieces please turn the A03 (minifix head) clockwise direction with the help of a screwdriver.



\*Please do not over screw the minifix head since it may be broken if too much power is imposed.Just make sure that it is screwed to the direction "+" do not go any further.



#### 1.



# 2.













8.

Settings of Hinge

**Settings of Hinge** 

**Settings of Hinge** 













# contact us for support

contact@minimadecor.com www.minimadecor.com www.minimadecor.us