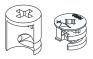

### **How to instal Components**

\*Minifix is the main connection component used in Minima products.Before starting, please check the below figures

MINIFIX SCREW

**DOWEL** 

If the dowel is not required during the installation phase, it is not included in the package.