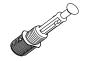

### **How to instal Components**

\*Minifix is the main connection component used in Minima products.Before starting, please check the below figures

MINIFIX SCREW

**DOWEL** 

If the dowel is not required during the installation phase, it is not included in the package.

\*Please notice that there is an small arrow on A03 (minifix head). This arrow should show the direction of upper hole.

\*After attaching two pieces please turn the A03 (minifix head) clockwise direction with the help of a screwdriver.

\*Please do not over screw the minifix head since it may be broken if too much power is imposed.Just make sure that it is screwed to the direction "+" do not go any further.