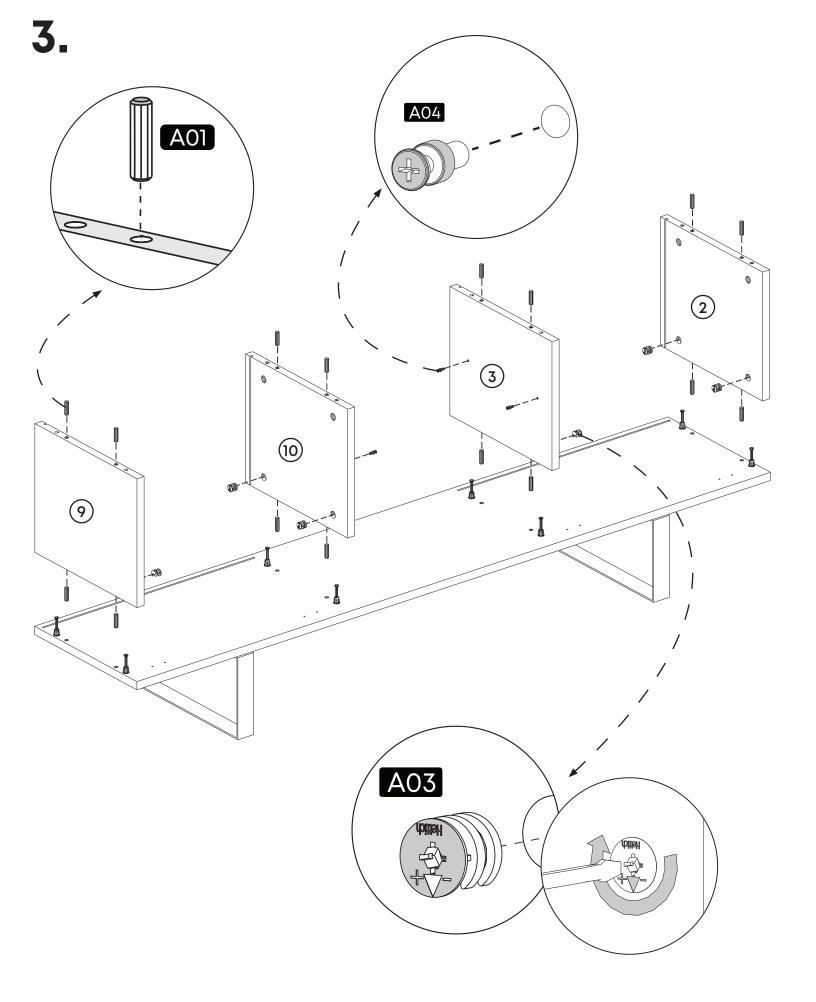

|
|-----|-----|
| 9 8 | 5 7 |

## **Accessory Parts**

























### **How to instal Components**

\*Minifix is the main connection component used in Minima products.Before starting, please check the below figures







MINIFIX SCREW



**DOWEL** 

If the dowel is not required during the installation phase, it is not included in the package.



\*Please notice that there is an small arrow on A03 (minifix head). This arrow should show the direction of upper hole.



\*After attaching two pieces please turn the A03 (minifix head) clockwise direction with the help of a screwdriver.



\*Please do not over screw the minifix head since it may be broken if too much power is imposed.Just make sure that it is screwed to the direction "+" do not go any further.



#### 1.



# 2.













8.

Settings of Hinge

**Settings of Hinge** 

**Settings of Hinge** 













# contact us for support

contact@minimadecor.com www.minimadecor.com www.minimadecor.us