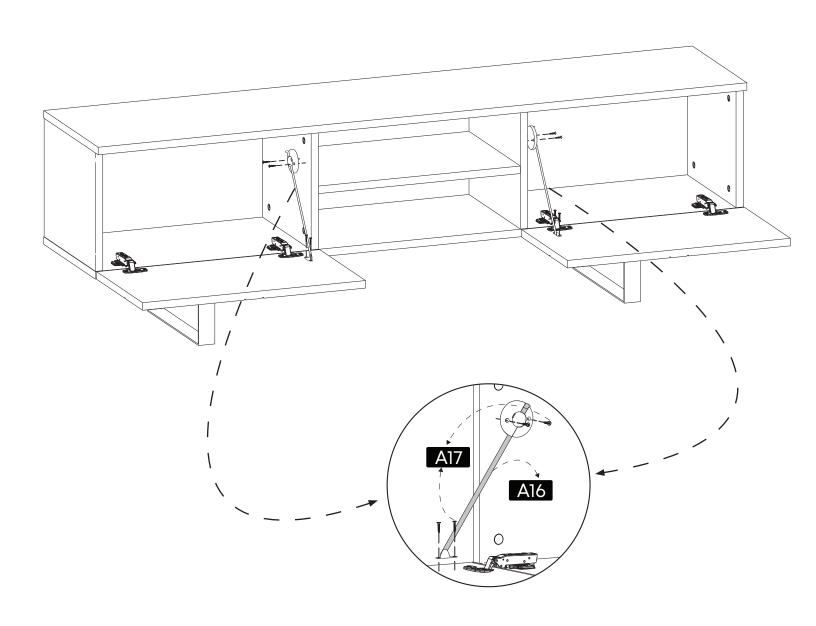

w to instal Components**

\*Minifix is the main connection component used in Minima products.Before starting, please check the below figures







MINIFIX SCREW



**DOWEL** 

If the dowel is not required during the installation phase, it is not included in the package.



\*Please notice that there is an small arrow on A03 (minifix head). This arrow should show the direction of upper hole.



\*After attaching two pieces please turn the A03 (minifix head) clockwise direction with the help of a screwdriver.



\*Please do not over screw the minifix head since it may be broken if too much power is imposed.Just make sure that it is screwed to the direction "+" do not go any further.



#### 1.



# 2.













8.

Settings of Hinge

**Settings of Hinge** 

**Settings of Hinge** 













# contact us for support

contact@minimadecor.com www.minimadecor.com www.minimadecor.us