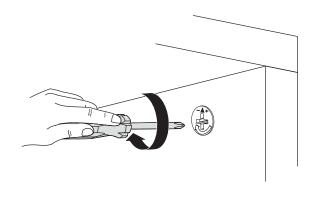

### **How to instal Components**

\*Minifix is the main connection component used in Minima products.Before starting, please check the below figures

MINIFIX SCREW

**DOWEL** 

If the dowel is not required during the installation phase, it is not included in the package.

\*Please notice that there is an small arrow on A03 (minifix head). This arrow should show the direction of upper hole.

\*After attaching two pieces please turn the A03 (minifix head) clockwise direction with the help of a screwdriver.

\*Please do not over screw the minifix head since it may be broken if too much power is imposed.Just make sure that it is screwed to the direction "+" do not go any further.