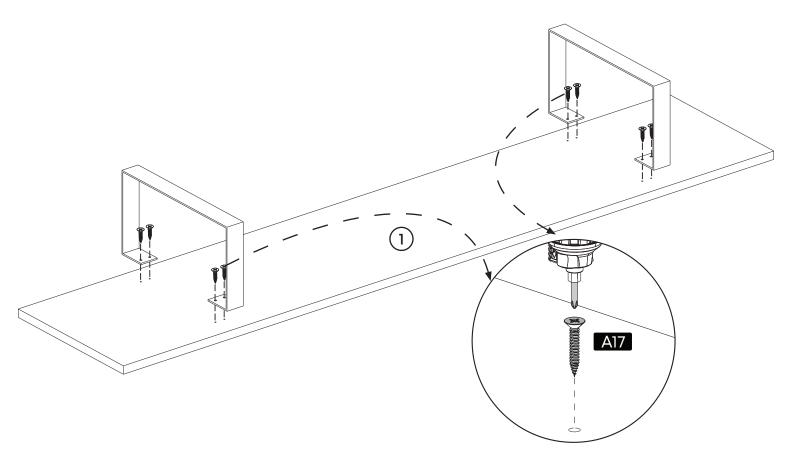

| 6   |
|-----|-----|
| 9 8 | 5 7 |

## **Accessory Parts**

























### **How to instal Components**

\*Minifix is the main connection component used in Minima products.Before starting, please check the below figures







MINIFIX SCREW



**DOWEL** 

If the dowel is not required during the installation phase, it is not included in the package.



\*Please notice that there is an small arrow on A03 (minifix head). This arrow should show the direction of upper hole.



\*After attaching two pieces please turn the A03 (minifix head) clockwise direction with the help of a screwdriver.



\*Please do not over screw the minifix head since it may be broken if too much power is imposed.Just make sure that it is screwed to the direction "+" do not go any further.



#### 1.



# 2.













8.

Settings of Hinge

**Settings of Hinge** 

**Settings of Hinge** 













# contact us for support

contact@minimadecor.com www.minimadecor.com www.minimadecor.us