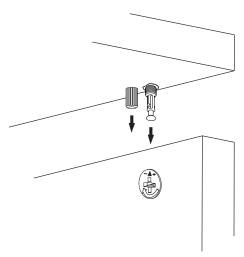

\*Please notice that there is an small arrow on A03 (minifix head). This arrow should show the direction of upper hole.

\*After attaching two pieces please turn the A03 (minifix head) clockwise direction with the help of a screwdriver.

\*Please do not over screw the minifix head since it may be broken if too much power is imposed.Just make sure that it is screwed to the direction "+" do not go any further.