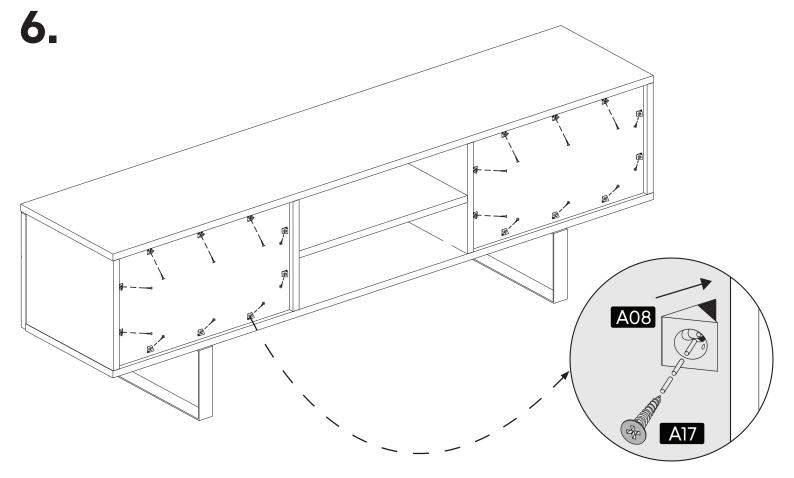

Before starting, please check all components and accessories according to the provided list. If you purchased more than one product, to prevent confusion, be sure that you completed the first product, the start the next one. Please make sure that you select correct numbered part and use specific connector to assemble. We do not recommend any modification or rotation in assembly. Please follow the manual carefully.