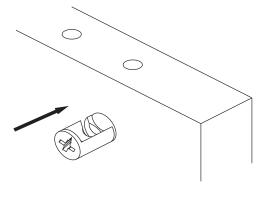

\*Please notice that there is an small arrow on A03 (minifix head). This arrow should show the direction of upper hole.

\*After attaching two pieces please turn the A03 (minifix head) clockwise direction with the help of a screwdriver.

\*Please do not over screw the minifix head since it may be broken if too much power is imposed.Just make sure that it is screwed to the direction "+" do not go any further.