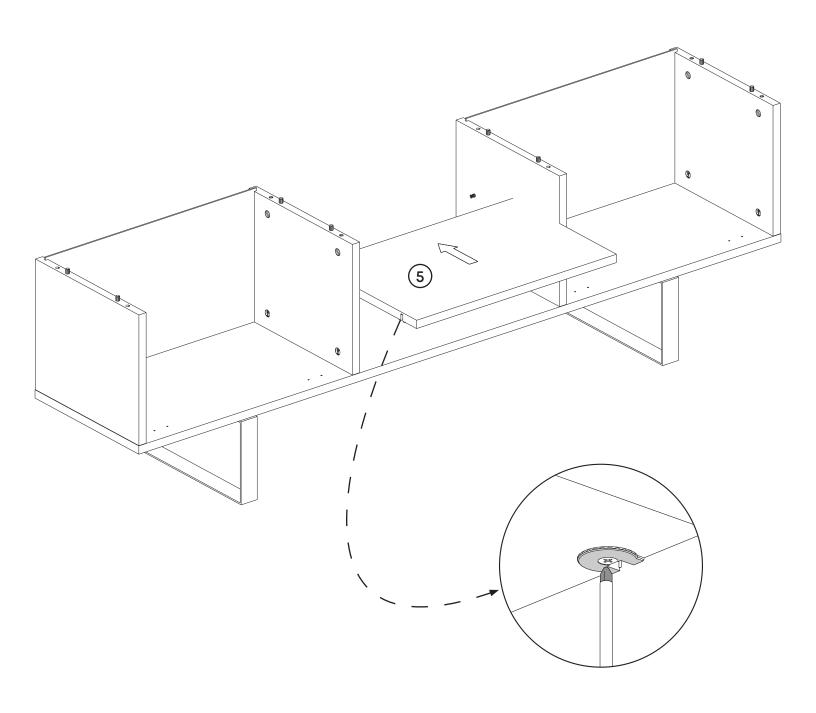

### **How to instal Components**

\*Minifix is the main connection component used in Minima products.Before starting, please check the below figures

MINIFIX SCREW

**DOWEL** 

If the dowel is not required during the installation phase, it is not included in the package.

\*Please notice that there is an small arrow on A03 (minifix head). This arrow should show the direction of upper hole.

\*After attaching two pieces please turn the A03 (minifix head) clockwise direction with the help of a screwdriver.

\*Please do not over screw the minifix head since it may be broken if too much power is imposed.Just make sure that it is screwed to the direction "+" do not go any further.