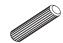

### **How to instal Components**

\*Minifix is the main connection component used in Minima products.Before starting, please check the below figures

MINIFIX SCREW

**DOWEL** 

If the dowel is not required during the installation phase, it is not included in the package.