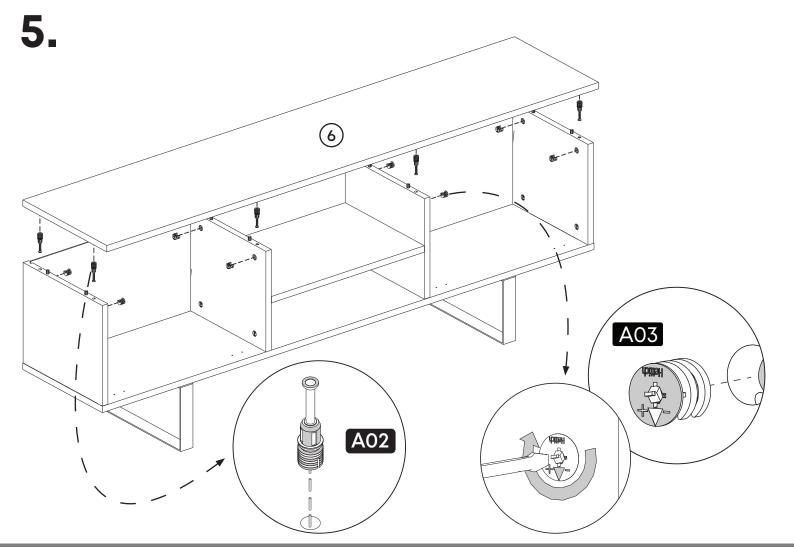

### **How to instal Components**

\*Minifix is the main connection component used in Minima products.Before starting, please check the below figures

MINIFIX SCREW

**DOWEL** 

If the dowel is not required during the installation phase, it is not included in the package.

\*Please notice that there is an small arrow on A03 (minifix head). This arrow should show the direction of upper hole.

\*After attaching two pieces please turn the A03 (minifix head) clockwise direction with the help of a screwdriver.

\*Please do not over screw the minifix head since it may be broken if too much power is imposed.Just make sure that it is screwed to the direction "+" do not go any further.