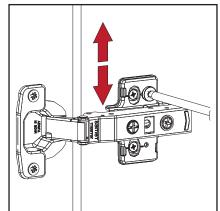

**How to instal Components**

\*Minifix is the main connection component used in Minima products.Before starting, please check the below figures







MINIFIX SCREW



**DOWEL** 

If the dowel is not required during the installation phase, it is not included in the package.



\*Please notice that there is an small arrow on A03 (minifix head). This arrow should show the direction of upper hole.



\*After attaching two pieces please turn the A03 (minifix head) clockwise direction with the help of a screwdriver.



\*Please do not over screw the minifix head since it may be broken if too much power is imposed.Just make sure that it is screwed to the direction "+" do not go any further.



#### 1.



# 2.













8.

Settings of Hinge

**Settings of Hinge** 

**Settings of Hinge** 













# contact us for support

contact@minimadecor.com www.minimadecor.com www.minimadecor.us