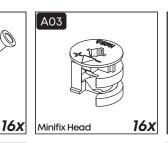

\*Please notice that there is an small arrow on A03 (minifix head). This arrow should show the direction of upper hole.

\*After attaching two pieces please turn the A03 (minifix head) clockwise direction with the help of a screwdriver.

\*Please do not over screw the minifix head since it may be broken if too much power is imposed.Just make sure that it is screwed to the direction "+" do not go any further.