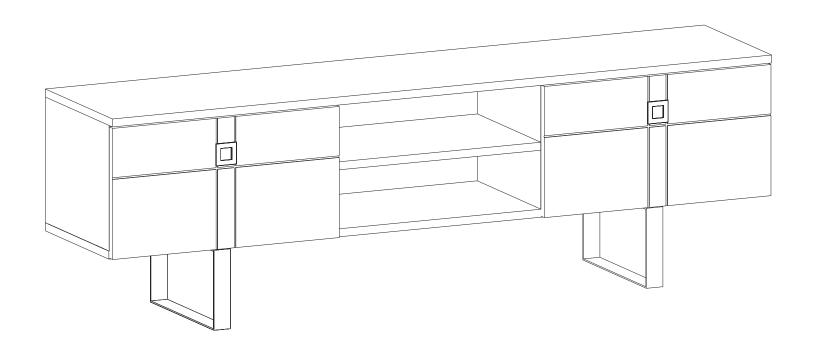

#### Paula

Assembly guide

## **Components**

| Part1  | 1x  |
|--------|-----|
| Part2  | 1x  |
| Part3  | 1x  |
| Part4  | 2x  |
| Part5  | 1x  |
| Part6  | 1x  |
| Part7  | 1x  |
| Part8  | 1x  |
| Part9  | 1x  |
| Part10 | 1x  |
| Total  | 11x |