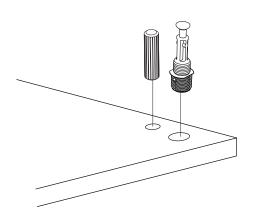

### **How to instal Components**

\*Minifix is the main connection component used in Minima products.Before starting, please check the below figures

MINIFIX SCREW

**DOWEL** 

If the dowel is not required during the installation phase, it is not included in the package.