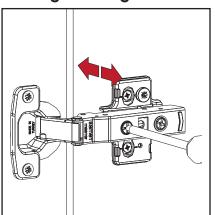

How to instal Components**

\*Minifix is the main connection component used in Minima products.Before starting, please check the below figures







MINIFIX SCREW



**DOWEL** 

If the dowel is not required during the installation phase, it is not included in the package.



\*Please notice that there is an small arrow on A03 (minifix head). This arrow should show the direction of upper hole.



\*After attaching two pieces please turn the A03 (minifix head) clockwise direction with the help of a screwdriver.



\*Please do not over screw the minifix head since it may be broken if too much power is imposed.Just make sure that it is screwed to the direction "+" do not go any further.



#### 1.



# 2.













8.

Settings of Hinge

**Settings of Hinge** 

**Settings of Hinge** 













# contact us for support

contact@minimadecor.com www.minimadecor.com www.minimadecor.us