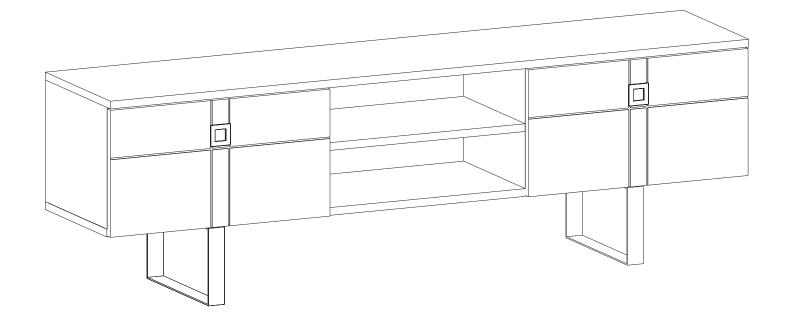

instal Components**

\*Minifix is the main connection component used in Minima products.Before starting, please check the below figures







MINIFIX SCREW



**DOWEL** 

If the dowel is not required during the installation phase, it is not included in the package.



\*Please notice that there is an small arrow on A03 (minifix head). This arrow should show the direction of upper hole.



\*After attaching two pieces please turn the A03 (minifix head) clockwise direction with the help of a screwdriver.



\*Please do not over screw the minifix head since it may be broken if too much power is imposed.Just make sure that it is screwed to the direction "+" do not go any further.



#### 1.



# 2.













8.

Settings of Hinge

**Settings of Hinge** 

**Settings of Hinge** 













# contact us for support

contact@minimadecor.com www.minimadecor.com www.minimadecor.us