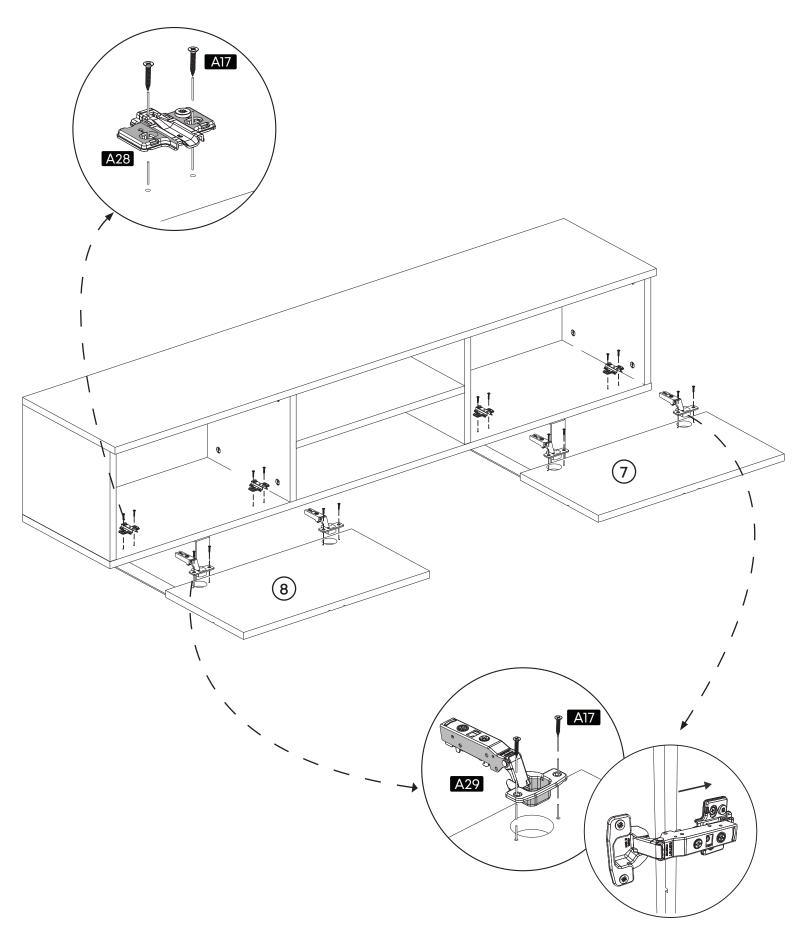

|-----|
| 9 8 | 5 7 |

## **Accessory Parts**

























### **How to instal Components**

\*Minifix is the main connection component used in Minima products.Before starting, please check the below figures







MINIFIX SCREW



**DOWEL** 

If the dowel is not required during the installation phase, it is not included in the package.



\*Please notice that there is an small arrow on A03 (minifix head). This arrow should show the direction of upper hole.



\*After attaching two pieces please turn the A03 (minifix head) clockwise direction with the help of a screwdriver.



\*Please do not over screw the minifix head since it may be broken if too much power is imposed.Just make sure that it is screwed to the direction "+" do not go any further.



#### 1.



# 2.













8.

Settings of Hinge

**Settings of Hinge** 

**Settings of Hinge** 













# contact us for support

contact@minimadecor.com www.minimadecor.com www.minimadecor.us