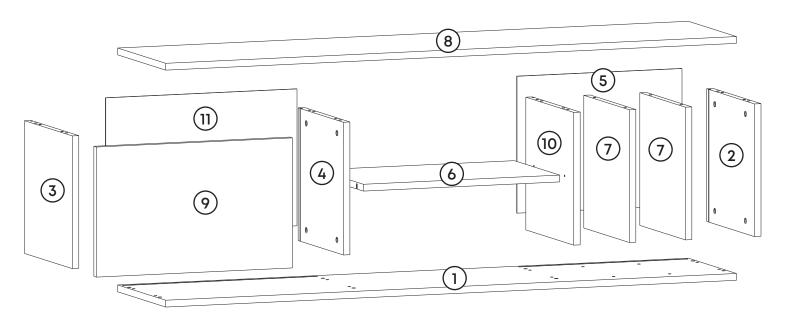

#### Components

| Part1  | 1x  |
|--------|-----|
| Part2  | 1x  |
| Part3  | 1x  |
| Part4  | 1x  |
| Part5  | 1x  |
| Part6  | 1x  |
| Part7  | 2x  |
| Part8  | 1x  |
| Part9  | 1x  |
| Part10 | 1x  |
| Part11 | 1x  |
| Total  | 12x |

### **Accessory Parts**