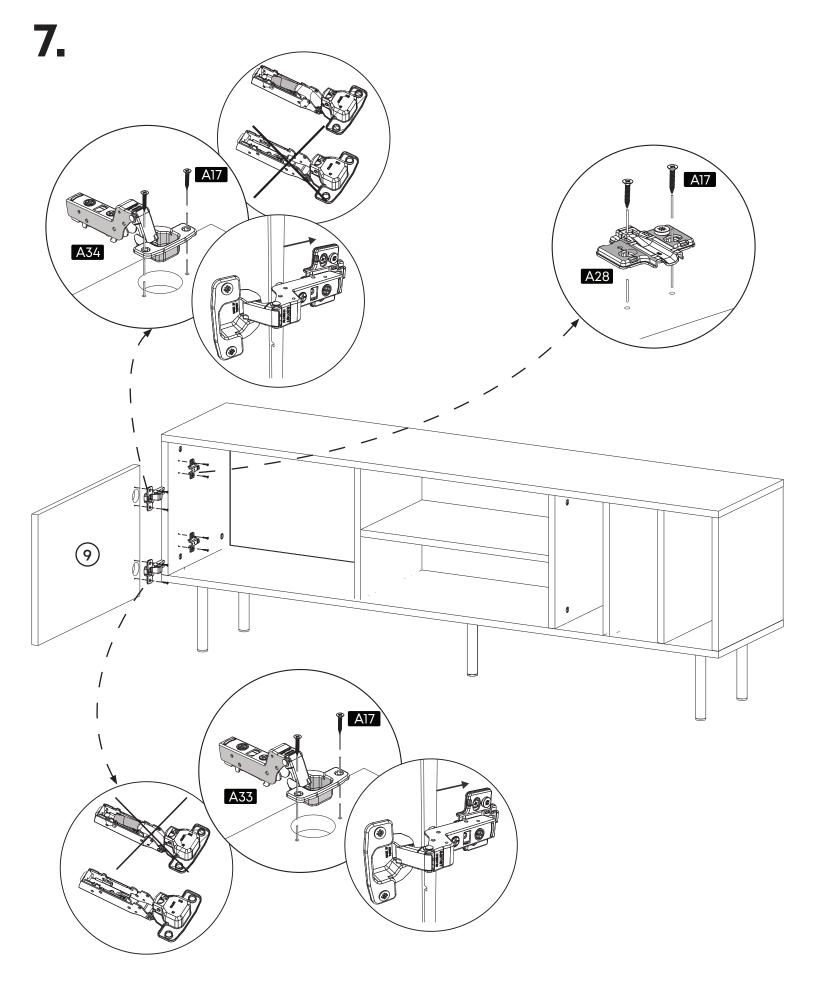

#### **How to instal Components**

\*Minifix is the main connection component used in Minima products.Before starting, please check the below figures

MINIFIX SCREW

**DOWEL** 

If the dowel is not required during the installation phase, it is not included in the package.

\*Please notice that there is an small arrow on A03 (minifix head). This arrow should show the direction of upper hole.

\*After attaching two pieces please turn the A03 (minifix head) clockwise direction with the help of a screwdriver.

\*Please do not over screw the minifix head since it may be broken if too much power is imposed.Just make sure that it is screwed to the direction "+" do not go any further.

**8** Settings of Hinge

**Settings of Hinge** 