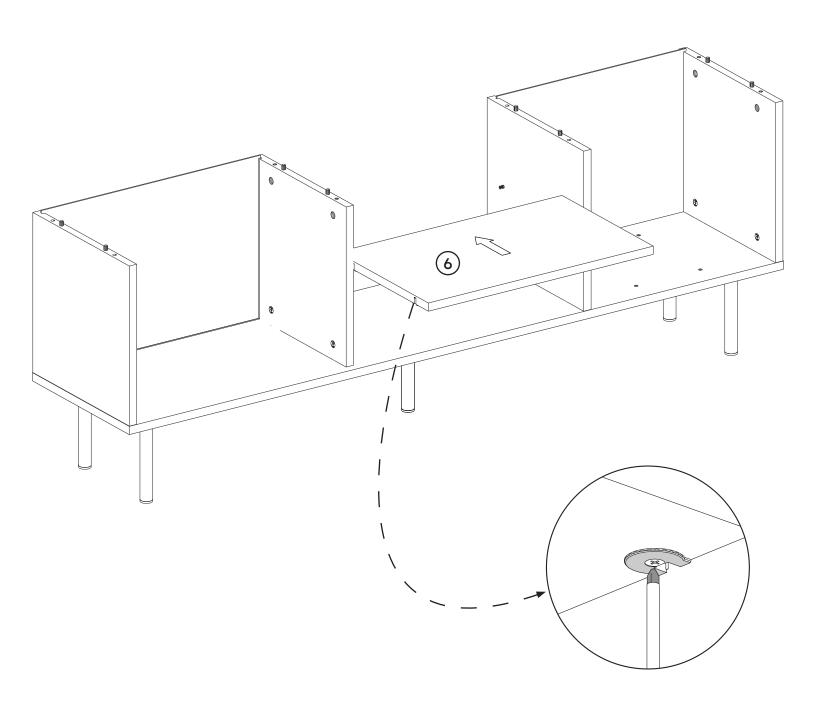

#### **How to instal Components**

\*Minifix is the main connection component used in Minima products.Before starting, please check the below figures

MINIFIX SCREW

**DOWEL** 

If the dowel is not required during the installation phase, it is not included in the package.

\*Please notice that there is an small arrow on A03 (minifix head). This arrow should show the direction of upper hole.

\*After attaching two pieces please turn the A03 (minifix head) clockwise direction with the help of a screwdriver.

\*Please do not over screw the minifix head since it may be broken if too much power is imposed.Just make sure that it is screwed to the direction "+" do not go any further.

**8** Settings of Hinge

**Settings of Hinge** 