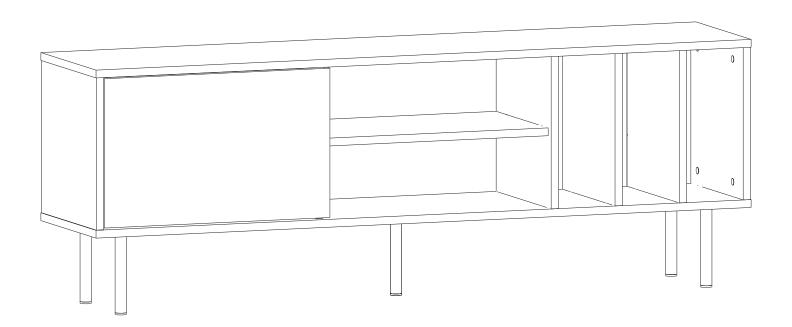

#### **Pietra**

Assembly guide

#### Components

| Part1  | 1x  |
|--------|-----|
| Part2  | 1x  |
| Part3  | 1x  |
| Part4  | 1x  |
| Part5  | 1x  |
| Part6  | 1x  |
| Part7  | 2x  |
| Part8  | 1x  |
| Part9  | 1x  |
| Part10 | 1x  |
| Part11 | 1x  |
| Total  | 12x |