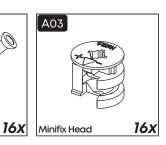

\*Please notice that there is an small arrow on A03 (minifix head). This arrow should show the direction of upper hole.

\*After attaching two pieces please turn the A03 (minifix head) clockwise direction with the help of a screwdriver.

\*Please do not over screw the minifix head since it may be broken if too much power is imposed.Just make sure that it is screwed to the direction "+" do not go any further.

**8** Settings of Hinge

**Settings of Hinge** 