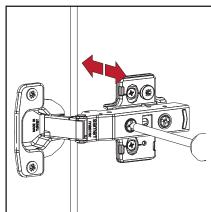

\*Please do not over screw the minifix head since it may be broken if too much power is imposed.Just make sure that it is screwed to the direction "+" do not go any further.

**8** Settings of Hinge

**Settings of Hinge** 

**Settings of Hinge** 