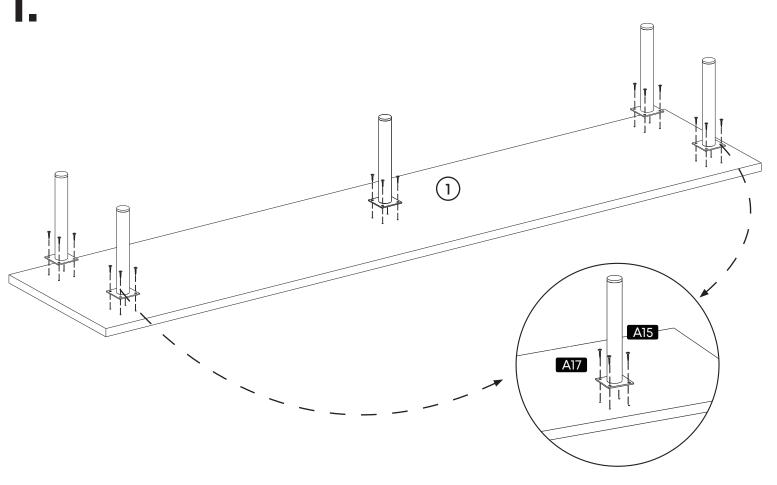

#### Components

| Part1  | 1x  |
|--------|-----|
| Part2  | 1x  |
| Part3  | 1x  |
| Part4  | 1x  |
| Part5  | 1x  |
| Part6  | 1x  |
| Part7  | 2x  |
| Part8  | 1x  |
| Part9  | 1x  |
| Part10 | 1x  |
| Part11 | 1x  |
| Total  | 12x |

### **Accessory Parts**