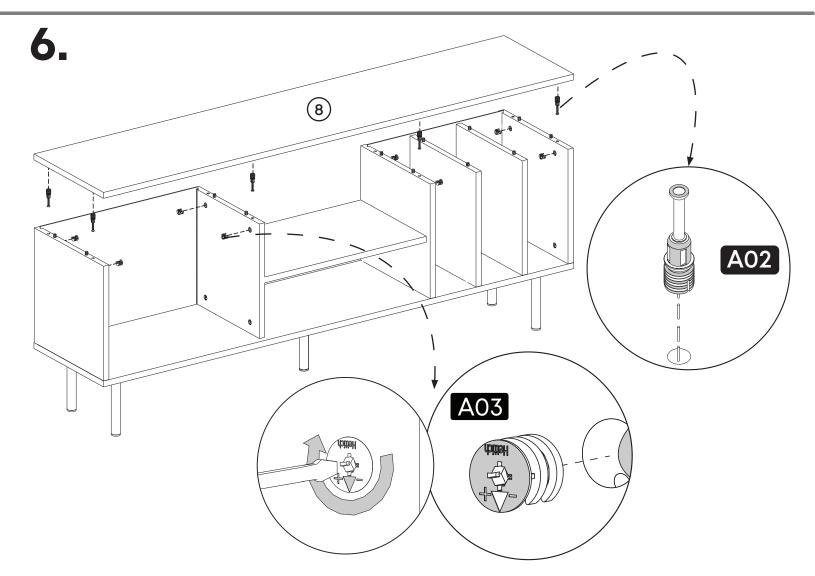

#### **How to instal Components**

\*Minifix is the main connection component used in Minima products.Before starting, please check the below figures

MINIFIX SCREW

**DOWEL** 

If the dowel is not required during the installation phase, it is not included in the package.

\*Please notice that there is an small arrow on A03 (minifix head). This arrow should show the direction of upper hole.

\*After attaching two pieces please turn the A03 (minifix head) clockwise direction with the help of a screwdriver.

\*Please do not over screw the minifix head since it may be broken if too much power is imposed.Just make sure that it is screwed to the direction "+" do not go any further.

**8** Settings of Hinge

**Settings of Hinge** 