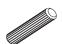

#### **How to instal Components**

\*Minifix is the main connection component used in Minima products.Before starting, please check the below figures

MINIFIX SCREW

**DOWEL** 

If the dowel is not required during the installation phase, it is not included in the package.