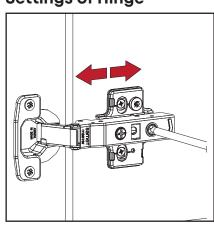

\*Please do not over screw the minifix head since it may be broken if too much power is imposed.Just make sure that it is screwed to the direction "+" do not go any further.

**8** Settings of Hinge

**Settings of Hinge** 

**Settings of Hinge** 