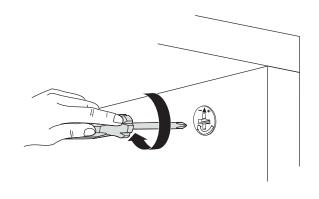

\*Please notice that there is an small arrow on A03 (minifix head). This arrow should show the direction of upper hole.

\*After attaching two pieces please turn the A03 (minifix head) clockwise direction with the help of a screwdriver.

\*Please do not over screw the minifix head since it may be broken if too much power is imposed.Just make sure that it is screwed to the direction "+" do not go any further.

**8** Settings of Hinge

**Settings of Hinge** 