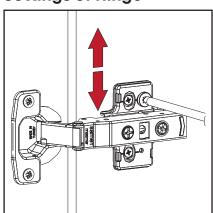

\*Please do not over screw the minifix head since it may be broken if too much power is imposed.Just make sure that it is screwed to the direction "+" do not go any further.

**8** Settings of Hinge

**Settings of Hinge** 

**Settings of Hinge** 