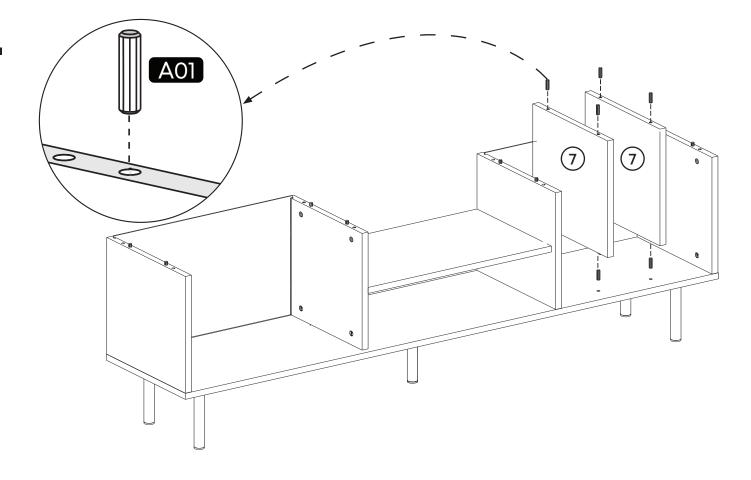

#### **How to instal Components**

\*Minifix is the main connection component used in Minima products.Before starting, please check the below figures

MINIFIX SCREW

**DOWEL** 

If the dowel is not required during the installation phase, it is not included in the package.

\*Please notice that there is an small arrow on A03 (minifix head). This arrow should show the direction of upper hole.

\*After attaching two pieces please turn the A03 (minifix head) clockwise direction with the help of a screwdriver.

\*Please do not over screw the minifix head since it may be broken if too much power is imposed.Just make sure that it is screwed to the direction "+" do not go any further.

**8** Settings of Hinge

**Settings of Hinge** 