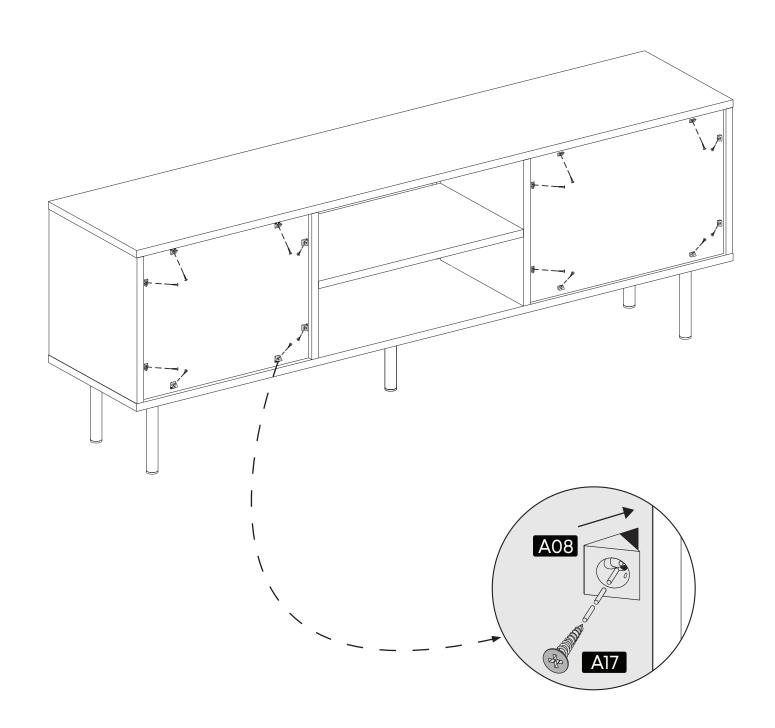

#### **How to instal Components**

\*Minifix is the main connection component used in Minima products.Before starting, please check the below figures

MINIFIX SCREW

**DOWEL** 

If the dowel is not required during the installation phase, it is not included in the package.

\*Please notice that there is an small arrow on A03 (minifix head). This arrow should show the direction of upper hole.

\*After attaching two pieces please turn the A03 (minifix head) clockwise direction with the help of a screwdriver.

\*Please do not over screw the minifix head since it may be broken if too much power is imposed.Just make sure that it is screwed to the direction "+" do not go any further.

**8** Settings of Hinge

**Settings of Hinge** 