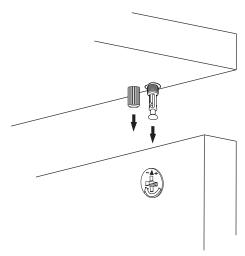

#### **How to instal Components**

\*Minifix is the main connection component used in Minima products.Before starting, please check the below figures

MINIFIX SCREW

**DOWEL** 

If the dowel is not required during the installation phase, it is not included in the package.

\*Please notice that there is an small arrow on A03 (minifix head). This arrow should show the direction of upper hole.

\*After attaching two pieces please turn the A03 (minifix head) clockwise direction with the help of a screwdriver.