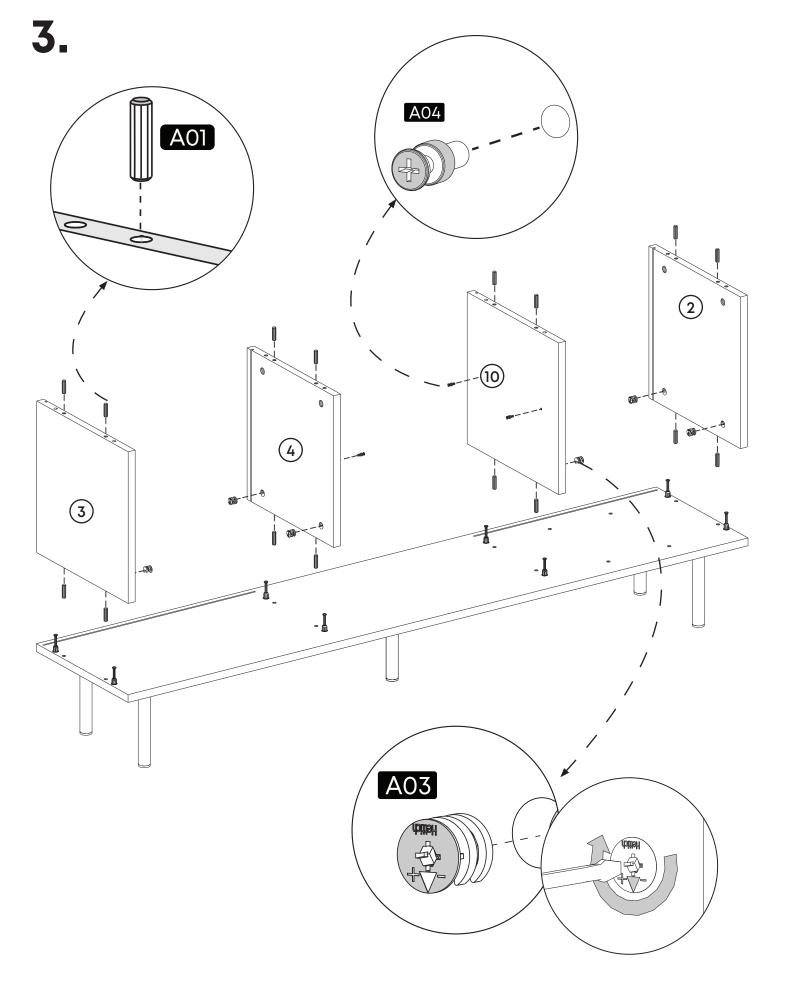

#### **How to instal Components**

\*Minifix is the main connection component used in Minima products.Before starting, please check the below figures

MINIFIX SCREW

**DOWEL** 

If the dowel is not required during the installation phase, it is not included in the package.

\*Please notice that there is an small arrow on A03 (minifix head). This arrow should show the direction of upper hole.

\*After attaching two pieces please turn the A03 (minifix head) clockwise direction with the help of a screwdriver.

\*Please do not over screw the minifix head since it may be broken if too much power is imposed.Just make sure that it is screwed to the direction "+" do not go any further.

**8** Settings of Hinge

**Settings of Hinge** 