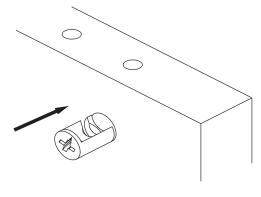

\*Please notice that there is an small arrow on A03 (minifix head). This arrow should show the direction of upper hole.

\*After attaching two pieces please turn the A03 (minifix head) clockwise direction with the help of a screwdriver.

\*Please do not over screw the minifix head since it may be broken if too much power is imposed.Just make sure that it is screwed to the direction "+" do not go any further.

**8** Settings of Hinge

**Settings of Hinge** 