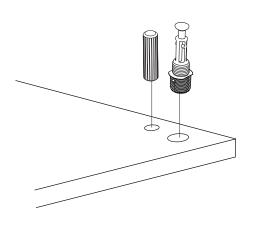

#### **How to instal Components**

\*Minifix is the main connection component used in Minima products.Before starting, please check the below figures

MINIFIX SCREW

**DOWEL** 

If the dowel is not required during the installation phase, it is not included in the package.