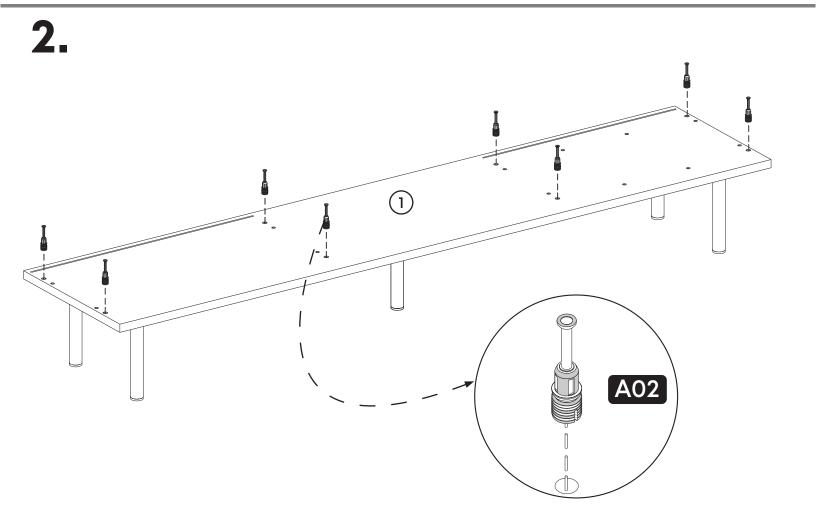

#### Components

| Part1  | 1x  |
|--------|-----|
| Part2  | 1x  |
| Part3  | 1x  |
| Part4  | 1x  |
| Part5  | 1x  |
| Part6  | 1x  |
| Part7  | 2x  |
| Part8  | 1x  |
| Part9  | 1x  |
| Part10 | 1x  |
| Part11 | 1x  |
| Total  | 12x |

### **Accessory Parts**