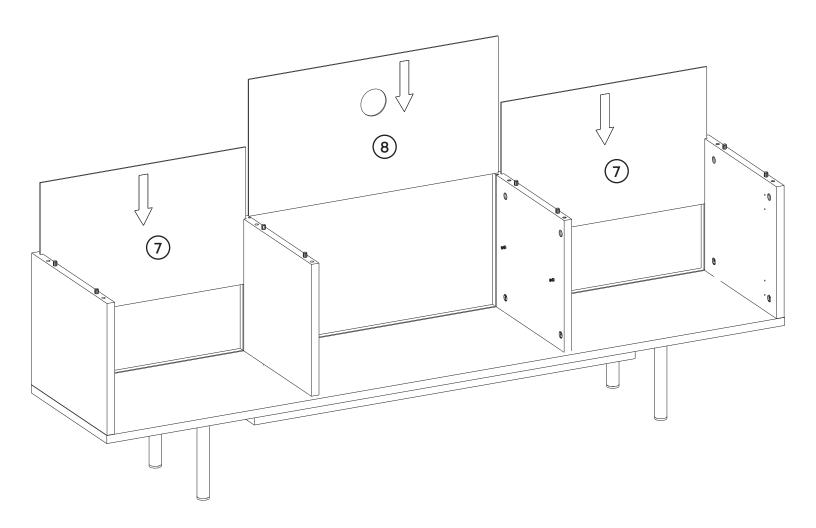

*



## **Components**





#### **Accessory Parts**



























#### **How to instal Components**

\*Minifix is the main connection component used in Minima products.Before starting, please check the below figures







MINIFIX SCREW



**DOWEL** 

If the dowel is not required during the installation phase, it is not included in the package.



\*Please notice that there is an small arrow on A03 (minifix head). This arrow should show the direction of upper hole.



\*After attaching two pieces please turn the A03 (minifix head) clockwise direction with the help of a screwdriver.



\*Please do not over screw the minifix head since it may be broken if too much power is imposed.Just make sure that it is screwed to the direction "+" do not go any further.



#### 1.















**A**17 A17 A28 A34 11) A17 A33

**9** Settings of Hinge

**Settings of Hinge** 

**Settings of Hinge** 









## 10.



# contact us for support

contact@minimadecor.com www.minimadecor.com www.minimadecor.us