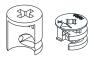

#### **How to instal Components**

\*Minifix is the main connection component used in Minima products.Before starting, please check the below figures

MINIFIX SCREW

**DOWEL** 

If the dowel is not required during the installation phase, it is not included in the package.

\*Please notice that there is an small arrow on A03 (minifix head). This arrow should show the direction of upper hole.

\*After attaching two pieces please turn the A03 (minifix head) clockwise direction with the help of a screwdriver.

\*Please do not over screw the minifix head since it may be broken if too much power is imposed.Just make sure that it is screwed to the direction "+" do not go any further.