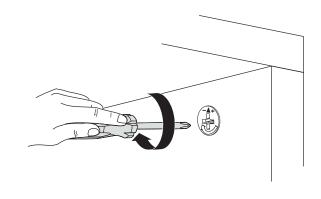

\*Please notice that there is an small arrow on A03 (minifix head). This arrow should show the direction of upper hole.

\*After attaching two pieces please turn the A03 (minifix head) clockwise direction with the help of a screwdriver.

\*Please do not over screw the minifix head since it may be broken if too much power is imposed.Just make sure that it is screwed to the direction "+" do not go any further.