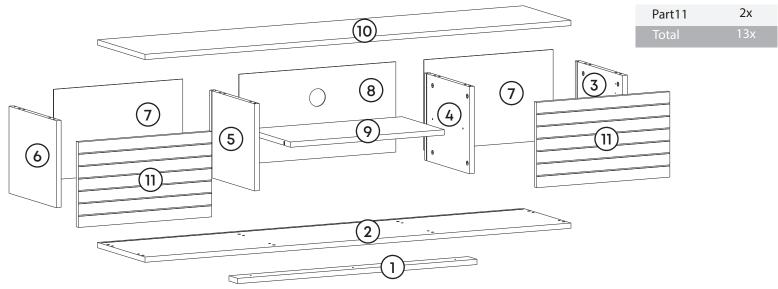

ccording to the provided list. If you purchased more than one product, to prevent confusion, be sure that you completed the first product, the start the next one. Please make sure that you select correct numbered part and use specific connector to assemble. We do not recommend any modification or rotation in assembly. Please follow the manual carefully.



Do not use your furniture for out of purposes. If you would like to use it out of purpose or would like to do some modification or rotation, please contact us for more details.

Please do not expose your furniture with excessive heat, cold and humidity because product can be affected negatively.



Web Site: www.minimadecor.com
Phone Number: +1 (302) 893-9213
E-mail:contact@minimadecor.com

# **Prepare To Start**



## **Components**





#### **Accessory Parts**



























#### **How to instal Components**

\*Minifix is the main connection component used in Minima products.Before starting, please check the below figures







MINIFIX SCREW



**DOWEL** 

If the dowel is not required during the installation phase, it is not included in the package.



\*Please notice that there is an small arrow on A03 (minifix head). This arrow should show the direction of upper hole.



\*After attaching two pieces please turn the A03 (minifix head) clockwise direction with the help of a screwdriver.



\*Please do not over screw the minifix head since it may be broken if too much power is imposed.Just make sure that it is screwed to the direction "+" do not go any further.



#### 1.















**A**17 A17 A28 A34