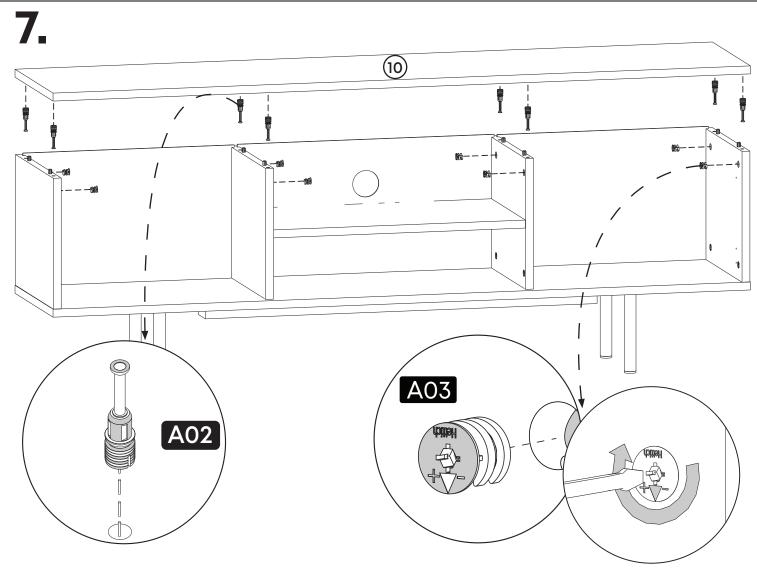

#### **How to instal Components**

\*Minifix is the main connection component used in Minima products.Before starting, please check the below figures

MINIFIX SCREW

**DOWEL** 

If the dowel is not required during the installation phase, it is not included in the package.

\*Please notice that there is an small arrow on A03 (minifix head). This arrow should show the direction of upper hole.

\*After attaching two pieces please turn the A03 (minifix head) clockwise direction with the help of a screwdriver.

\*Please do not over screw the minifix head since it may be broken if too much power is imposed.Just make sure that it is screwed to the direction "+" do not go any further.