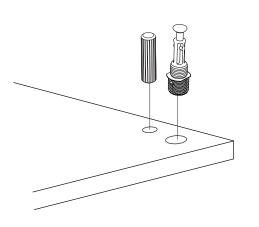

#### **How to instal Components**

\*Minifix is the main connection component used in Minima products.Before starting, please check the below figures

MINIFIX SCREW

**DOWEL** 

If the dowel is not required during the installation phase, it is not included in the package.

\*Please notice that there is an small arrow on A03 (minifix head). This arrow should show the direction of upper hole.

\*After attaching two pieces please turn the A03 (minifix head) clockwise direction with the help of a screwdriver.

\*Please do not over screw the minifix head since it may be broken if too much power is imposed.Just make sure that it is screwed to the direction "+" do not go any further.