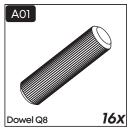

#### **Accessory Parts**

#### **How to instal Components**

\*Minifix is the main connection component used in Minima products.Before starting, please check the below figures

MINIFIX SCREW

**DOWEL** 

If the dowel is not required during the installation phase, it is not included in the package.