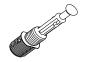

#### **How to instal Components**

\*Minifix is the main connection component used in Minima products.Before starting, please check the below figures

MINIFIX SCREW

**DOWEL** 

If the dowel is not required during the installation phase, it is not included in the package.

\*Please notice that there is an small arrow on A03 (minifix head). This arrow should show the direction of upper hole.

\*After attaching two pieces please turn the A03 (minifix head) clockwise direction with the help of a screwdriver.

\*Please do not over screw the minifix head since it may be broken if too much power is imposed.Just make sure that it is screwed to the direction "+" do not go any further.