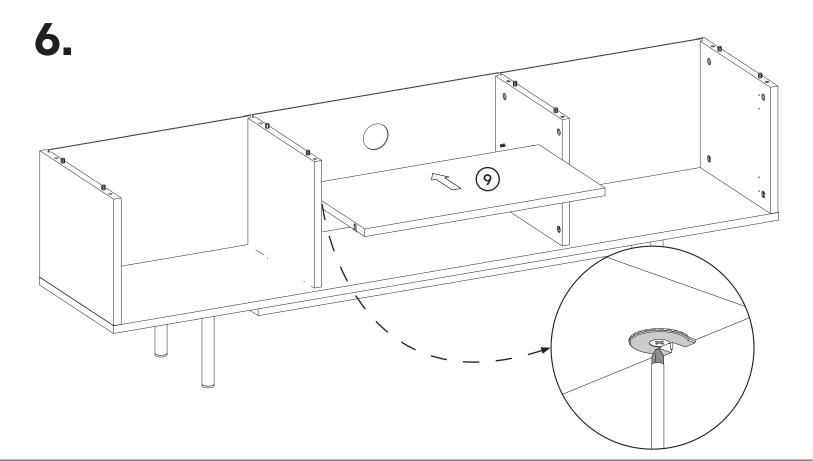

#### **How to instal Components**

\*Minifix is the main connection component used in Minima products.Before starting, please check the below figures

MINIFIX SCREW

**DOWEL** 

If the dowel is not required during the installation phase, it is not included in the package.

\*Please notice that there is an small arrow on A03 (minifix head). This arrow should show the direction of upper hole.

\*After attaching two pieces please turn the A03 (minifix head) clockwise direction with the help of a screwdriver.

\*Please do not over screw the minifix head since it may be broken if too much power is imposed.Just make sure that it is screwed to the direction "+" do not go any further.