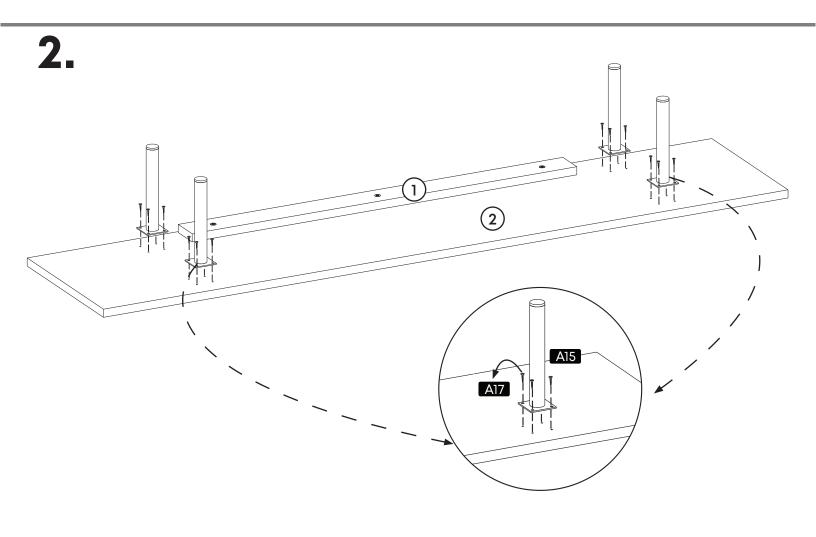

#### 1.

**A**17 A17 A28 A34 11) A17 A33

**9** Settings of Hinge

**Settings of Hinge** 

**Settings of Hinge** 