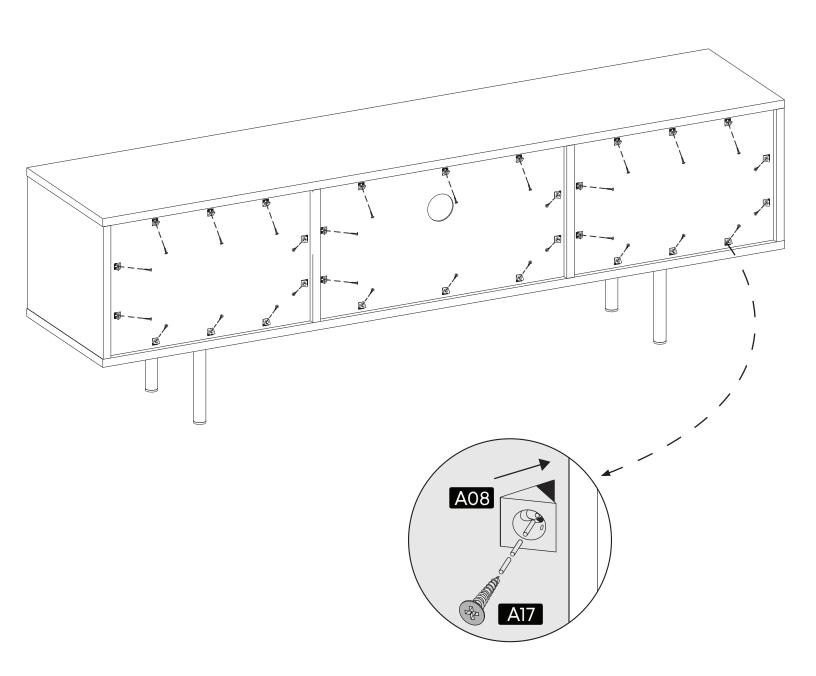

#### 1.

**A**17 A17 A28 A34 11) A17 A33

**9** Settings of Hinge

**Settings of Hinge** 

**Settings of Hinge** 