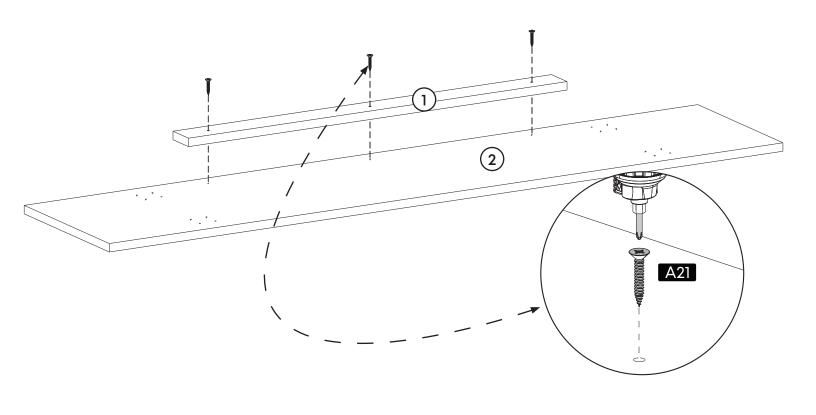

#### 1.

**A**17 A17 A28 A34 11) A17 A33

**9** Settings of Hinge

**Settings of Hinge** 

**Settings of Hinge** 