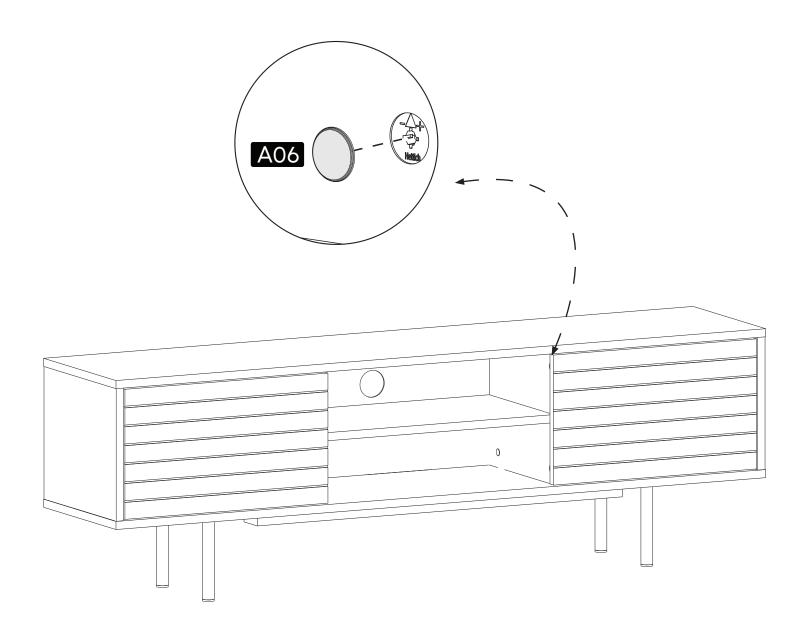

the main connection component used in Minima products.Before starting, please check the below figures







MINIFIX SCREW



**DOWEL** 

If the dowel is not required during the installation phase, it is not included in the package.



\*Please notice that there is an small arrow on A03 (minifix head). This arrow should show the direction of upper hole.



\*After attaching two pieces please turn the A03 (minifix head) clockwise direction with the help of a screwdriver.



\*Please do not over screw the minifix head since it may be broken if too much power is imposed.Just make sure that it is screwed to the direction "+" do not go any further.



#### 1.















**A**17 A17 A28 A34 11) A17 A33

**9** Settings of Hinge

**Settings of Hinge** 

**Settings of Hinge** 









## 10.



# contact us for support

contact@minimadecor.com www.minimadecor.com www.minimadecor.us