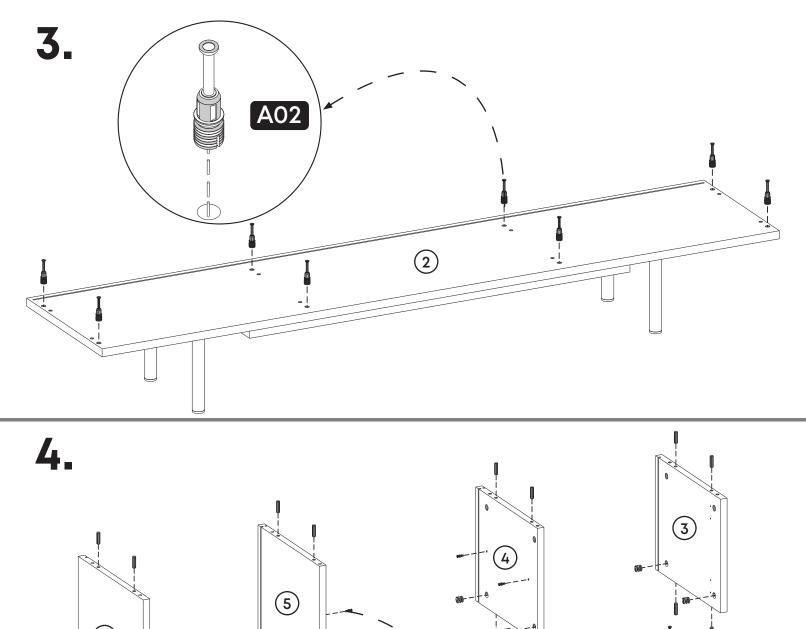

#### **How to instal Components**

\*Minifix is the main connection component used in Minima products.Before starting, please check the below figures

MINIFIX SCREW

**DOWEL** 

If the dowel is not required during the installation phase, it is not included in the package.

\*Please notice that there is an small arrow on A03 (minifix head). This arrow should show the direction of upper hole.

\*After attaching two pieces please turn the A03 (minifix head) clockwise direction with the help of a screwdriver.

\*Please do not over screw the minifix head since it may be broken if too much power is imposed.Just make sure that it is screwed to the direction "+" do not go any further.