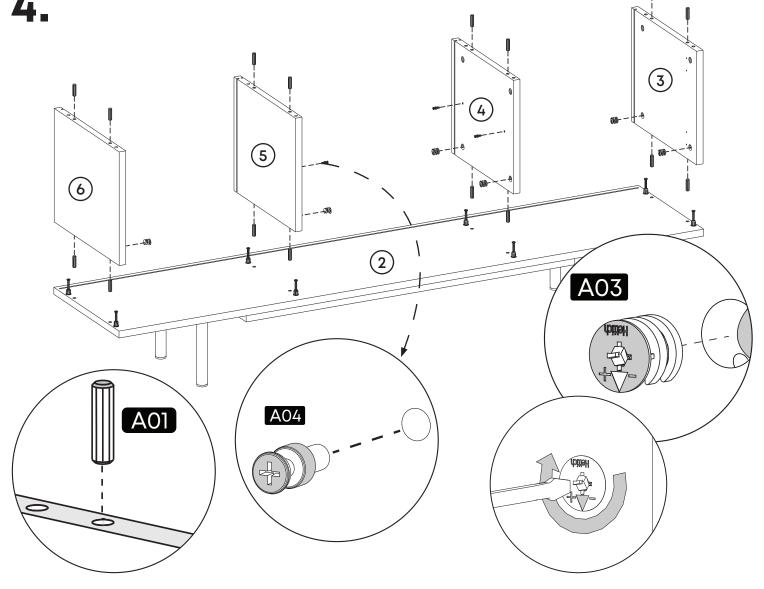

#### **How to instal Components**

\*Minifix is the main connection component used in Minima products.Before starting, please check the below figures

MINIFIX SCREW

**DOWEL** 

If the dowel is not required during the installation phase, it is not included in the package.

\*Please notice that there is an small arrow on A03 (minifix head). This arrow should show the direction of upper hole.

\*After attaching two pieces please turn the A03 (minifix head) clockwise direction with the help of a screwdriver.

\*Please do not over screw the minifix head since it may be broken if too much power is imposed.Just make sure that it is screwed to the direction "+" do not go any further.