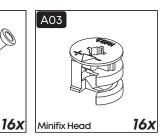

#### **How to instal Components**

\*Minifix is the main connection component used in Minima products.Before starting, please check the below figures

MINIFIX SCREW

**DOWEL** 

If the dowel is not required during the installation phase, it is not included in the package.

\*Please notice that there is an small arrow on A03 (minifix head). This arrow should show the direction of upper hole.

\*After attaching two pieces please turn the A03 (minifix head) clockwise direction with the help of a screwdriver.

\*Please do not over screw the minifix head since it may be broken if too much power is imposed.Just make sure that it is screwed to the direction "+" do not go any further.