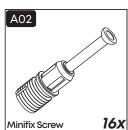

#### **How to instal Components**

\*Minifix is the main connection component used in Minima products.Before starting, please check the below figures

MINIFIX SCREW

**DOWEL** 

If the dowel is not required during the installation phase, it is not included in the package.