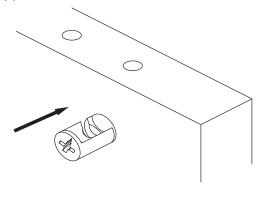

#### **How to instal Components**

\*Minifix is the main connection component used in Minima products.Before starting, please check the below figures

MINIFIX SCREW

**DOWEL** 

If the dowel is not required during the installation phase, it is not included in the package.

\*Please notice that there is an small arrow on A03 (minifix head). This arrow should show the direction of upper hole.

\*After attaching two pieces please turn the A03 (minifix head) clockwise direction with the help of a screwdriver.