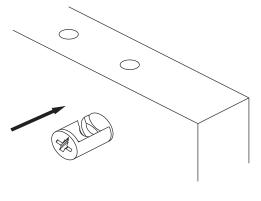

\*Please notice that there is an small arrow on A03 (minifix head). This arrow should show the direction of upper hole.

\*After attaching two pieces please turn the A03 (minifix head) clockwise direction with the help of a screwdriver.