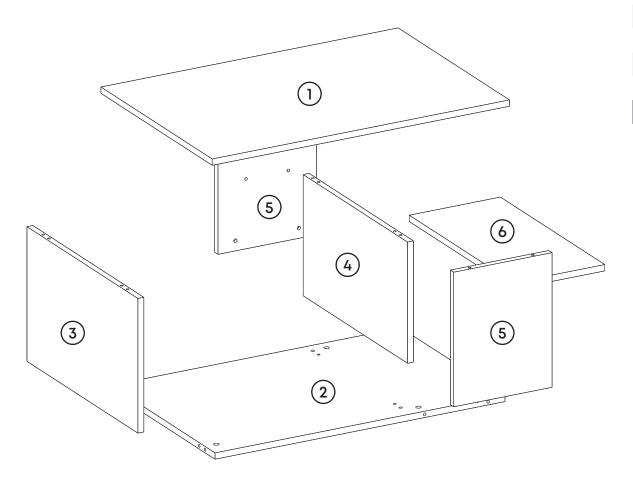

#### Components

| Part1 | 1x |
|-------|----|
| Part2 | 1x |
| Part3 | 1x |
| Part4 | 1x |
| Part5 | 2x |
| Part6 | 1x |
| Total | 7x |