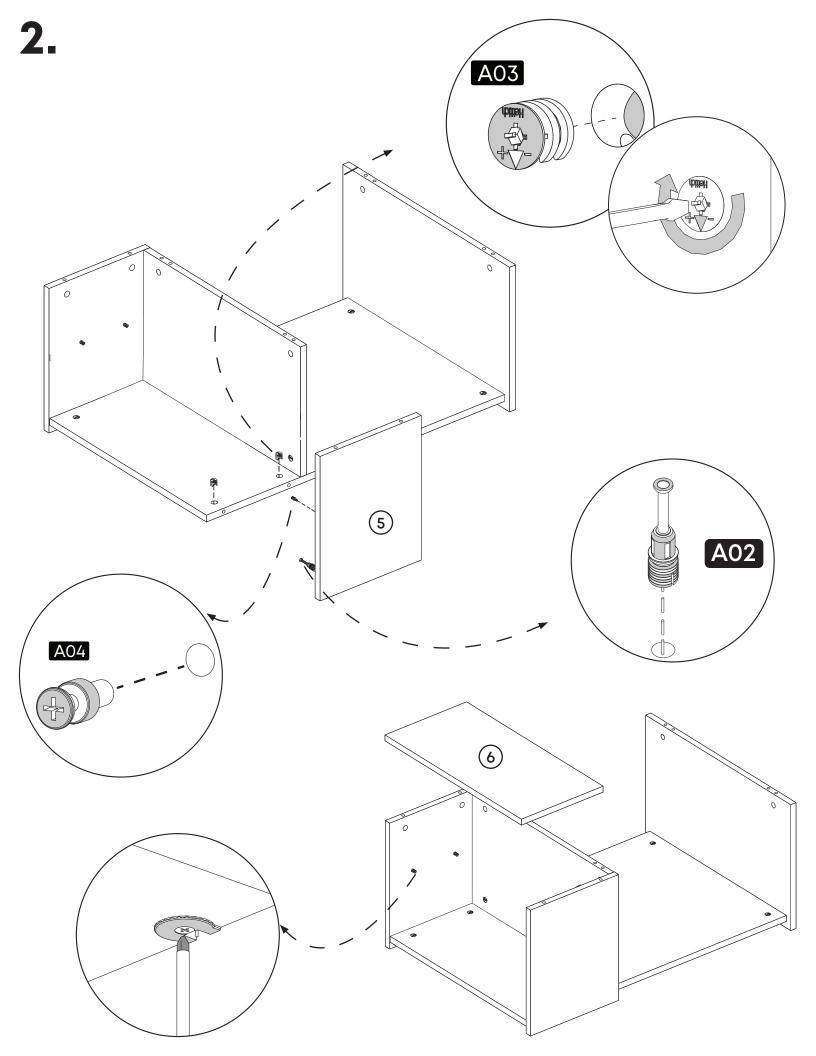

#### **How to instal Components**

\*Minifix is the main connection component used in Minima products.Before starting, please check the below figures

MINIFIX SCREW

**DOWEL** 

If the dowel is not required during the installation phase, it is not included in the package.

\*Please notice that there is an small arrow on A03 (minifix head). This arrow should show the direction of upper hole.

\*After attaching two pieces please turn the A03 (minifix head) clockwise direction with the help of a screwdriver.

\*Please do not over screw the minifix head since it may be broken if too much power is imposed.Just make sure that it is screwed to the direction "+" do not go any further.

.

4.