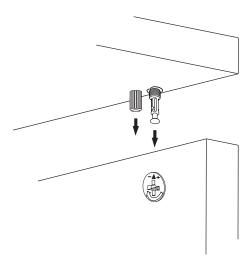

\*Please notice that there is an small arrow on A03 (minifix head). This arrow should show the direction of upper hole.

\*After attaching two pieces please turn the A03 (minifix head) clockwise direction with the help of a screwdriver.