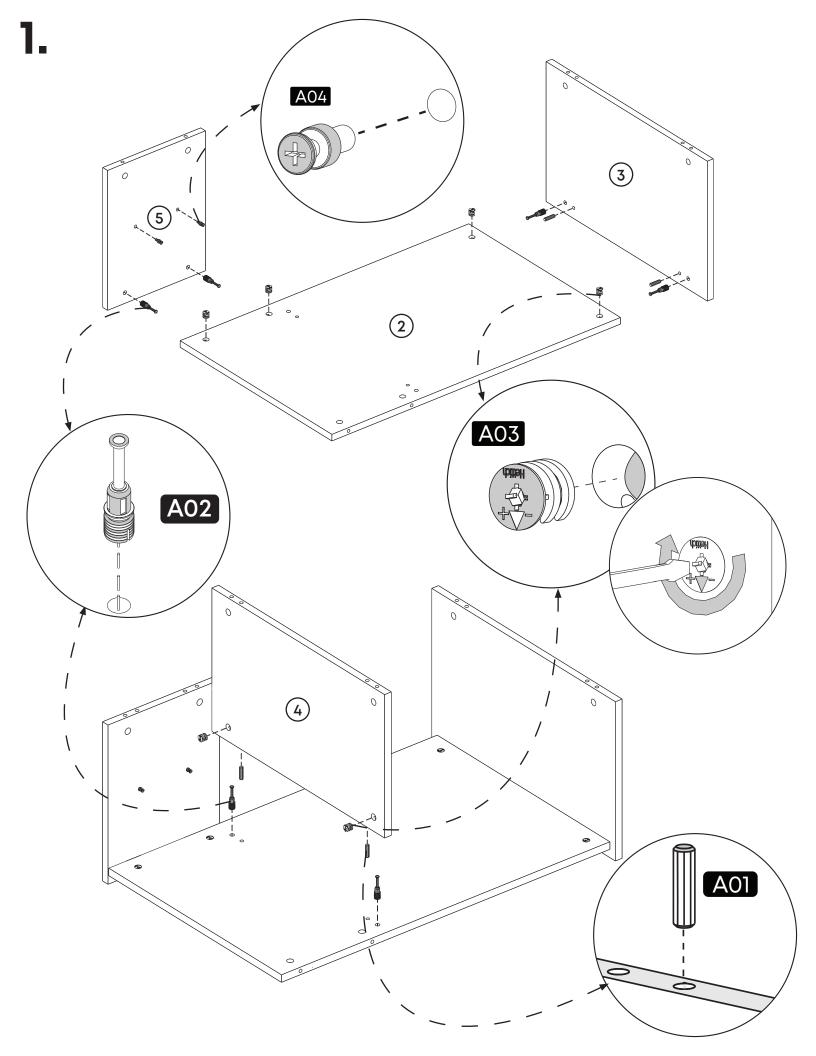

#### **How to instal Components**

\*Minifix is the main connection component used in Minima products.Before starting, please check the below figures

MINIFIX SCREW

**DOWEL** 

If the dowel is not required during the installation phase, it is not included in the package.

\*Please notice that there is an small arrow on A03 (minifix head). This arrow should show the direction of upper hole.

\*After attaching two pieces please turn the A03 (minifix head) clockwise direction with the help of a screwdriver.

\*Please do not over screw the minifix head since it may be broken if too much power is imposed.Just make sure that it is screwed to the direction "+" do not go any further.

.

4.