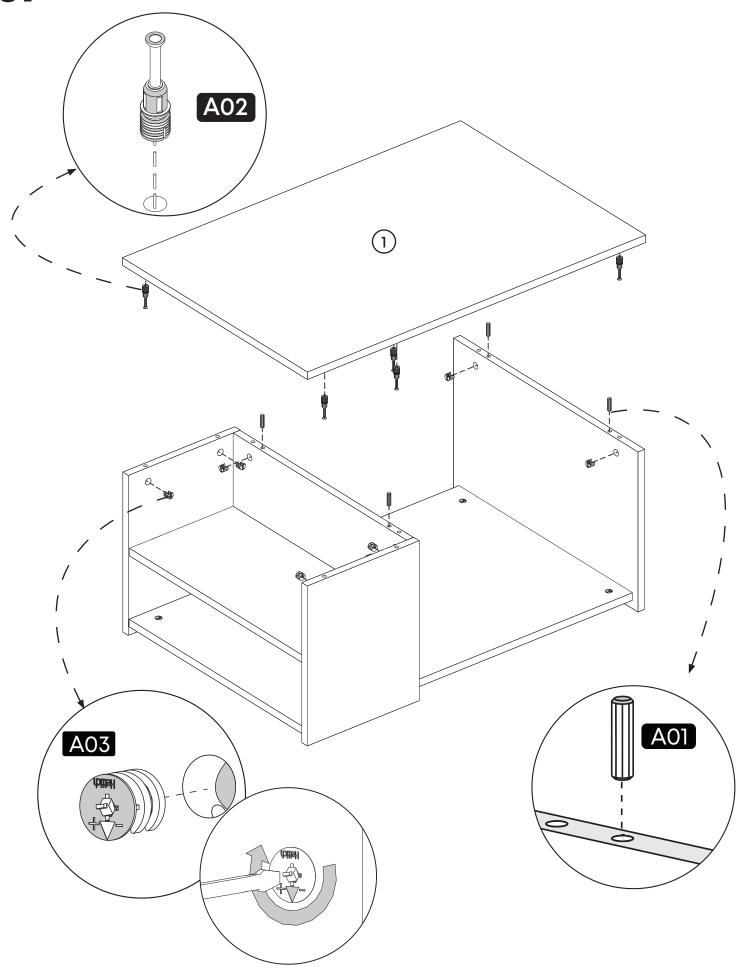

#### **How to instal Components**

\*Minifix is the main connection component used in Minima products.Before starting, please check the below figures

MINIFIX SCREW

**DOWEL** 

If the dowel is not required during the installation phase, it is not included in the package.

\*Please notice that there is an small arrow on A03 (minifix head). This arrow should show the direction of upper hole.

\*After attaching two pieces please turn the A03 (minifix head) clockwise direction with the help of a screwdriver.

\*Please do not over screw the minifix head since it may be broken if too much power is imposed.Just make sure that it is screwed to the direction "+" do not go any further.

.

4.