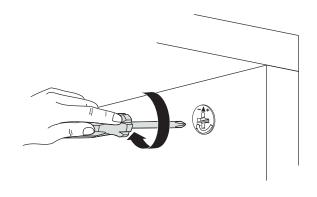

\*Please notice that there is an small arrow on A03 (minifix head). This arrow should show the direction of upper hole.

\*After attaching two pieces please turn the A03 (minifix head) clockwise direction with the help of a screwdriver.

\*Please do not over screw the minifix head since it may be broken if too much power is imposed.Just make sure that it is screwed to the direction "+" do not go any further.

.

4.