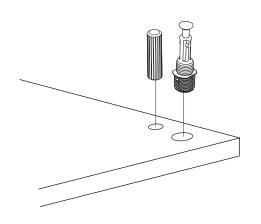

#### **How to instal Components**

\*Minifix is the main connection component used in Minima products.Before starting, please check the below figures

MINIFIX SCREW

**DOWEL** 

If the dowel is not required during the installation phase, it is not included in the package.