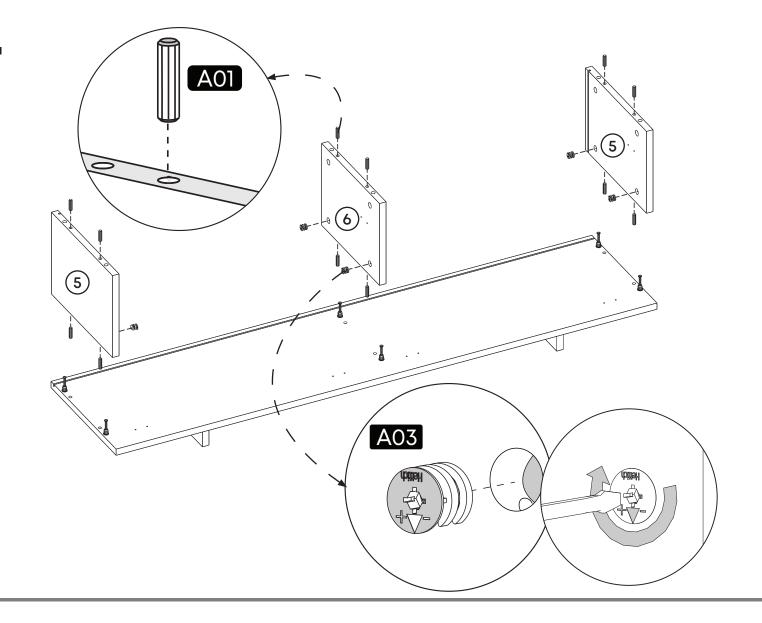

#### **How to instal Components**

\*Minifix is the main connection component used in Minima products.Before starting, please check the below figures

MINIFIX SCREW

**DOWEL** 

If the dowel is not required during the installation phase, it is not included in the package.

\*Please notice that there is an small arrow on A03 (minifix head). This arrow should show the direction of upper hole.

\*After attaching two pieces please turn the A03 (minifix head) clockwise direction with the help of a screwdriver.

\*Please do not over screw the minifix head since it may be broken if too much power is imposed.Just make sure that it is screwed to the direction "+" do not go any further.

**6.** 

10.

**Settings of Hinge** 