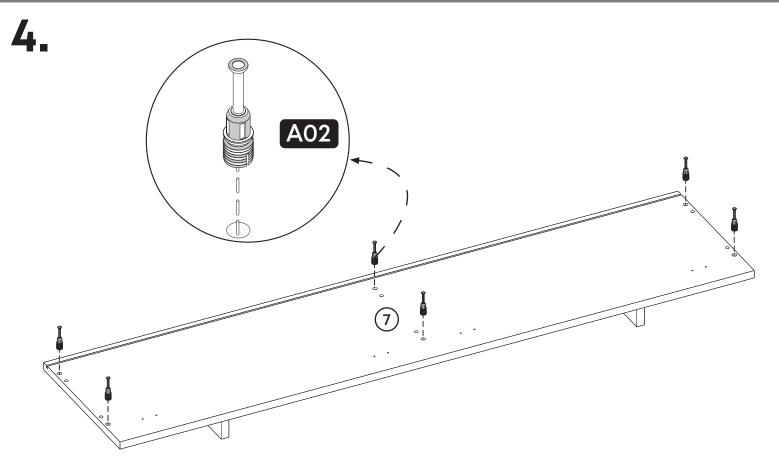

### **Prepare To Start**

| Part1  | 1x  |
|--------|-----|
| Part2  | 1x  |
| Part3  | 2x  |
| Part4  | 1x  |
| Part5  | 1x  |
| Part6  | 1x  |
| Part7  | 1x  |
| Part8  | 1x  |
| Part9  | 1x  |
| Part10 | 1x  |
| Part11 | 1x  |
| Part12 | 2x  |
| Part13 | 1x  |
| Total  | 15x |
|        |     |