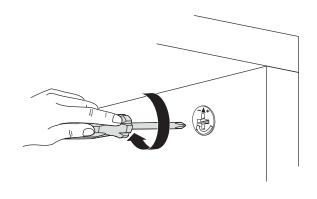

\*Please notice that there is an small arrow on A03 (minifix head). This arrow should show the direction of upper hole.

\*After attaching two pieces please turn the A03 (minifix head) clockwise direction with the help of a screwdriver.

\*Please do not over screw the minifix head since it may be broken if too much power is imposed.Just make sure that it is screwed to the direction "+" do not go any further.

**6.** 

10.

**Settings of Hinge** 