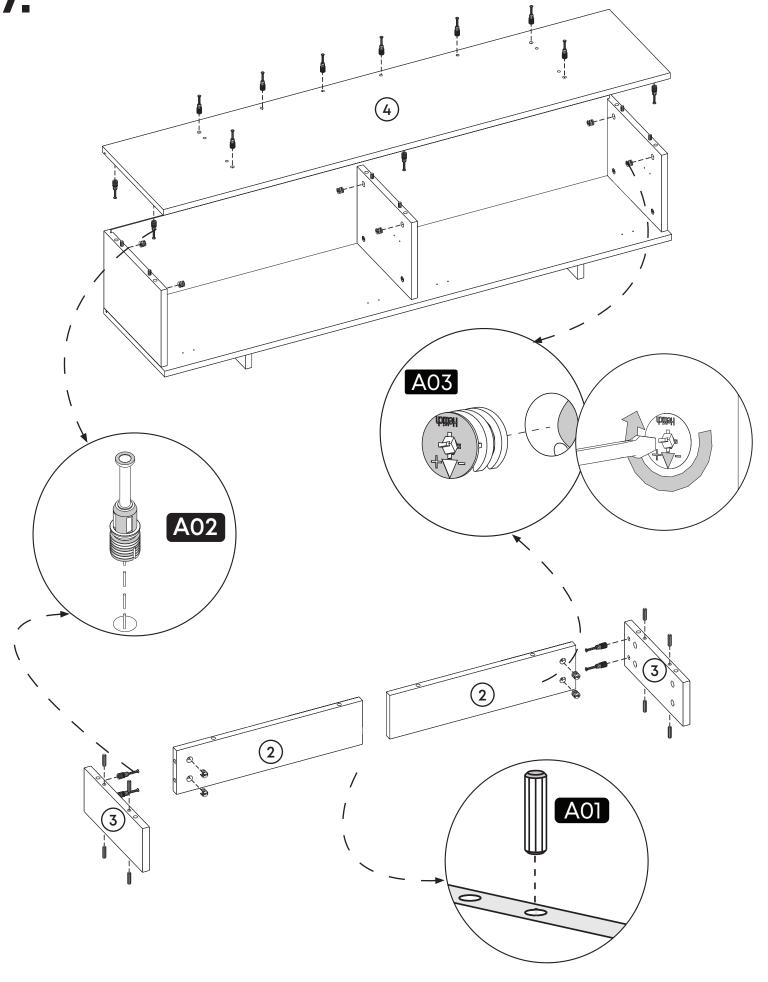

#### **How to instal Components**

\*Minifix is the main connection component used in Minima products.Before starting, please check the below figures

MINIFIX SCREW

**DOWEL** 

If the dowel is not required during the installation phase, it is not included in the package.

\*Please notice that there is an small arrow on A03 (minifix head). This arrow should show the direction of upper hole.

\*After attaching two pieces please turn the A03 (minifix head) clockwise direction with the help of a screwdriver.

\*Please do not over screw the minifix head since it may be broken if too much power is imposed.Just make sure that it is screwed to the direction "+" do not go any further.

**6.** 

10.

**Settings of Hinge** 