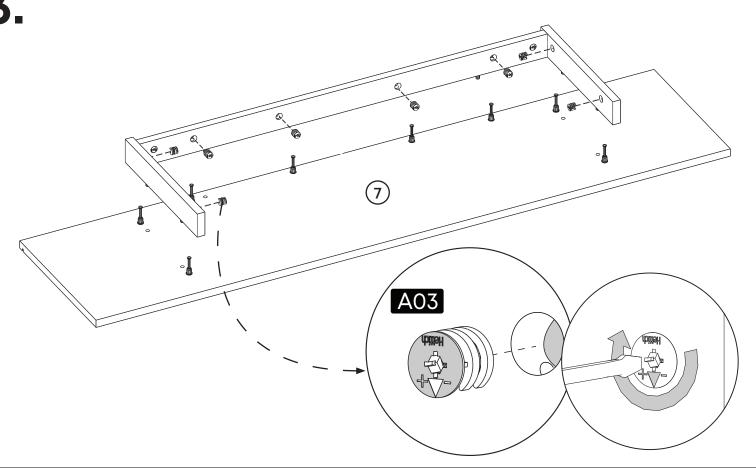

#### **How to instal Components**

\*Minifix is the main connection component used in Minima products.Before starting, please check the below figures

MINIFIX SCREW

**DOWEL** 

If the dowel is not required during the installation phase, it is not included in the package.

\*Please notice that there is an small arrow on A03 (minifix head). This arrow should show the direction of upper hole.

\*After attaching two pieces please turn the A03 (minifix head) clockwise direction with the help of a screwdriver.

\*Please do not over screw the minifix head since it may be broken if too much power is imposed.Just make sure that it is screwed to the direction "+" do not go any further.

**6.** 

10.

**Settings of Hinge** 