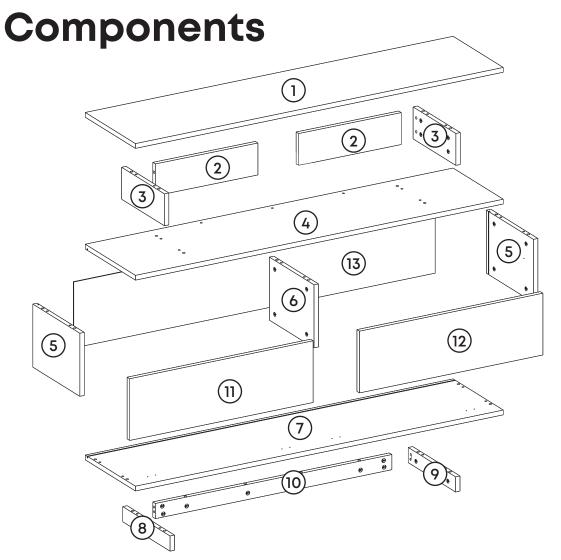

### **Prepare To Start**

| Part1  | 1x  |
|--------|-----|
| Part2  | 1x  |
| Part3  | 2x  |
| Part4  | 1x  |
| Part5  | 1x  |
| Part6  | 1x  |
| Part7  | 1x  |
| Part8  | 1x  |
| Part9  | 1x  |
| Part10 | 1x  |
| Part11 | 1x  |
| Part12 | 2x  |
| Part13 | 1x  |
| Total  | 15x |
|        |     |