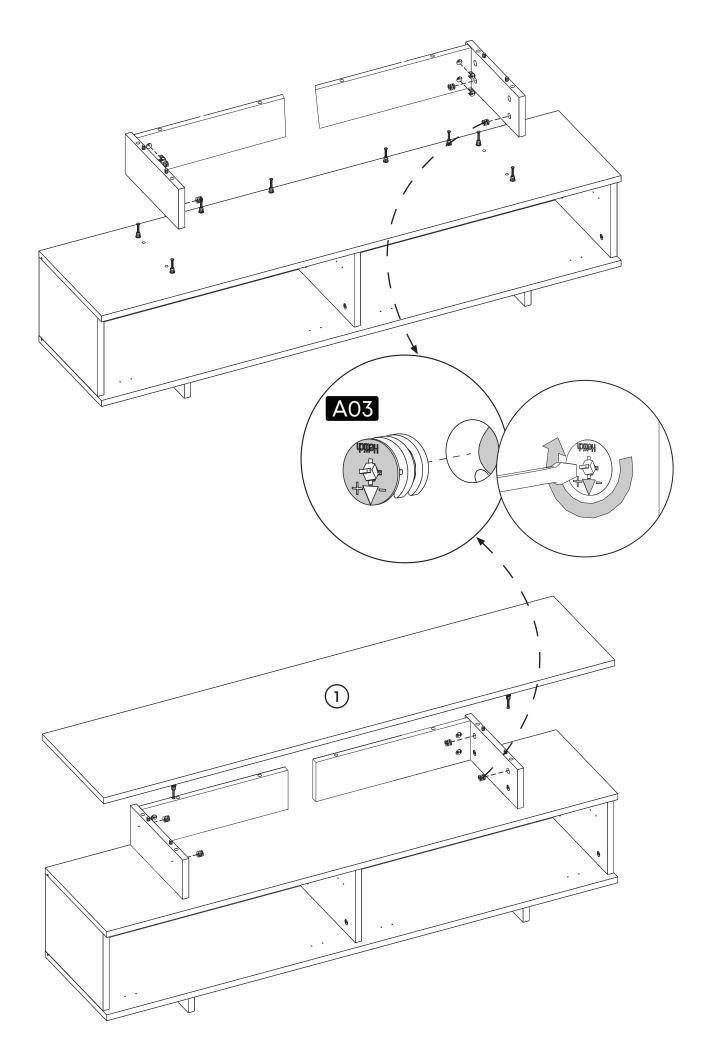

#### **How to instal Components**

\*Minifix is the main connection component used in Minima products.Before starting, please check the below figures

MINIFIX SCREW

**DOWEL** 

If the dowel is not required during the installation phase, it is not included in the package.

\*Please notice that there is an small arrow on A03 (minifix head). This arrow should show the direction of upper hole.

\*After attaching two pieces please turn the A03 (minifix head) clockwise direction with the help of a screwdriver.

\*Please do not over screw the minifix head since it may be broken if too much power is imposed.Just make sure that it is screwed to the direction "+" do not go any further.

**6.** 

10.

**Settings of Hinge** 