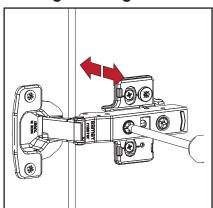

\*Please do not over screw the minifix head since it may be broken if too much power is imposed.Just make sure that it is screwed to the direction "+" do not go any further.

**6.** 

10.

**Settings of Hinge** 

**Settings of Hinge** 

**Settings of Hinge** 