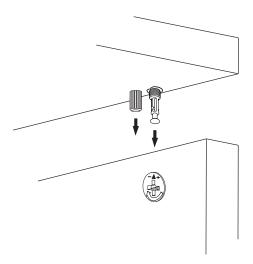

#### **How to instal Components**

\*Minifix is the main connection component used in Minima products.Before starting, please check the below figures

MINIFIX SCREW

**DOWEL** 

If the dowel is not required during the installation phase, it is not included in the package.

\*Please notice that there is an small arrow on A03 (minifix head). This arrow should show the direction of upper hole.

\*After attaching two pieces please turn the A03 (minifix head) clockwise direction with the help of a screwdriver.

\*Please do not over screw the minifix head since it may be broken if too much power is imposed.Just make sure that it is screwed to the direction "+" do not go any further.

**6.** 

10.

**Settings of Hinge** 