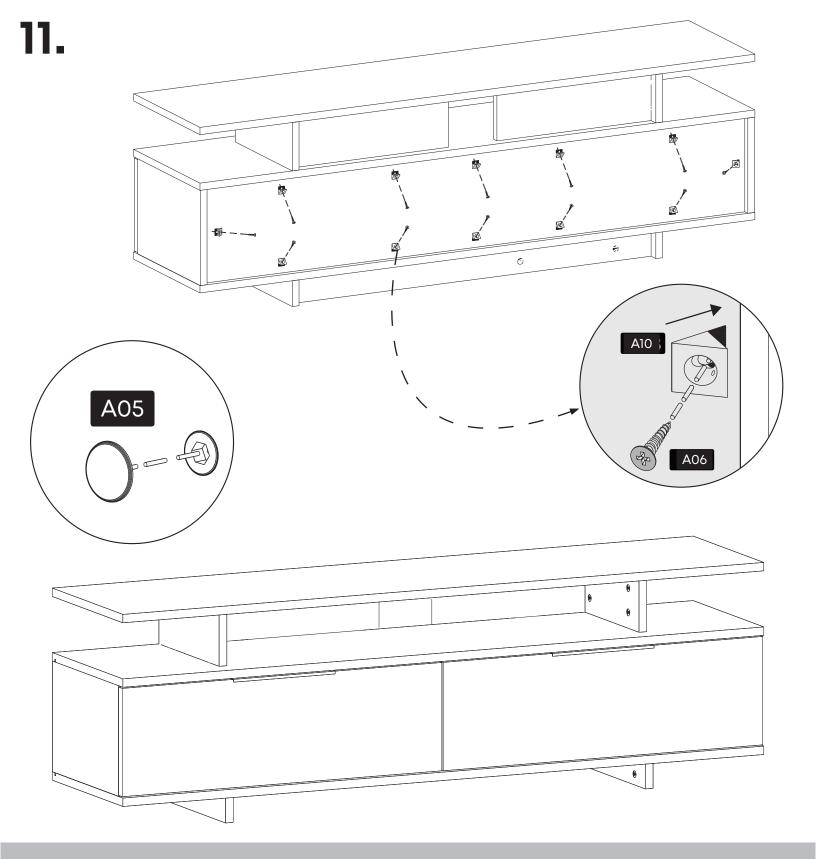

#### **How to instal Components**

\*Minifix is the main connection component used in Minima products.Before starting, please check the below figures

MINIFIX SCREW

**DOWEL** 

If the dowel is not required during the installation phase, it is not included in the package.

\*Please notice that there is an small arrow on A03 (minifix head). This arrow should show the direction of upper hole.

\*After attaching two pieces please turn the A03 (minifix head) clockwise direction with the help of a screwdriver.

\*Please do not over screw the minifix head since it may be broken if too much power is imposed.Just make sure that it is screwed to the direction "+" do not go any further.

**6.** 

10.

**Settings of Hinge** 