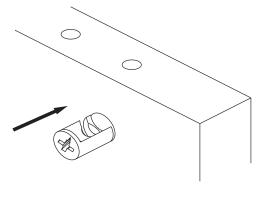

\*Please notice that there is an small arrow on A03 (minifix head). This arrow should show the direction of upper hole.

\*After attaching two pieces please turn the A03 (minifix head) clockwise direction with the help of a screwdriver.

\*Please do not over screw the minifix head since it may be broken if too much power is imposed.Just make sure that it is screwed to the direction "+" do not go any further.

**6.** 

10.

**Settings of Hinge** 