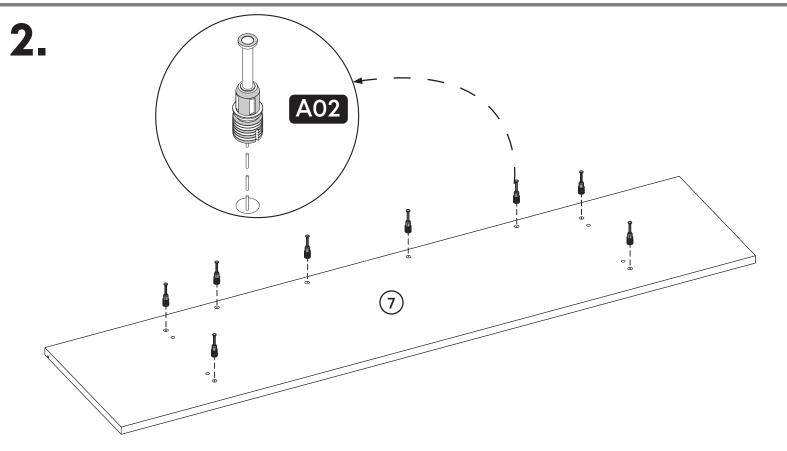

#### **How to instal Components**

\*Minifix is the main connection component used in Minima products.Before starting, please check the below figures

MINIFIX SCREW

**DOWEL** 

If the dowel is not required during the installation phase, it is not included in the package.

\*Please notice that there is an small arrow on A03 (minifix head). This arrow should show the direction of upper hole.

\*After attaching two pieces please turn the A03 (minifix head) clockwise direction with the help of a screwdriver.

\*Please do not over screw the minifix head since it may be broken if too much power is imposed.Just make sure that it is screwed to the direction "+" do not go any further.

**6.** 

10.

**Settings of Hinge** 