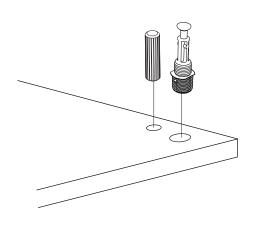

\*Please notice that there is an small arrow on A03 (minifix head). This arrow should show the direction of upper hole.

\*After attaching two pieces please turn the A03 (minifix head) clockwise direction with the help of a screwdriver.

\*Please do not over screw the minifix head since it may be broken if too much power is imposed.Just make sure that it is screwed to the direction "+" do not go any further.

**6.** 

10.

**Settings of Hinge** 