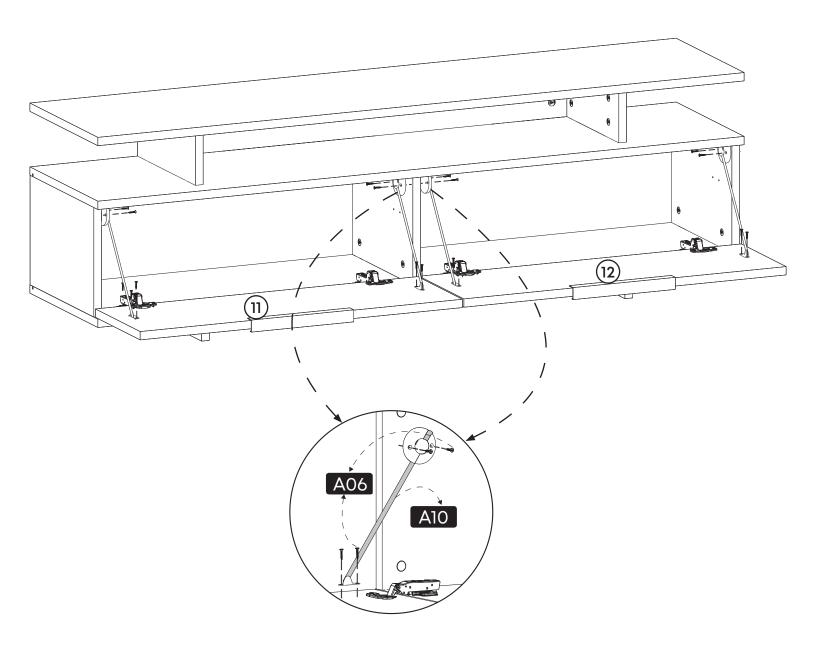

#### **How to instal Components**

\*Minifix is the main connection component used in Minima products.Before starting, please check the below figures

MINIFIX SCREW

**DOWEL** 

If the dowel is not required during the installation phase, it is not included in the package.

\*Please notice that there is an small arrow on A03 (minifix head). This arrow should show the direction of upper hole.

\*After attaching two pieces please turn the A03 (minifix head) clockwise direction with the help of a screwdriver.

\*Please do not over screw the minifix head since it may be broken if too much power is imposed.Just make sure that it is screwed to the direction "+" do not go any further.

**6.** 

10.

**Settings of Hinge** 