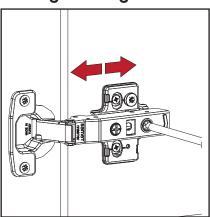

\*Please do not over screw the minifix head since it may be broken if too much power is imposed.Just make sure that it is screwed to the direction "+" do not go any further.

**6.** 

10.

**Settings of Hinge** 

**Settings of Hinge** 

**Settings of Hinge** 