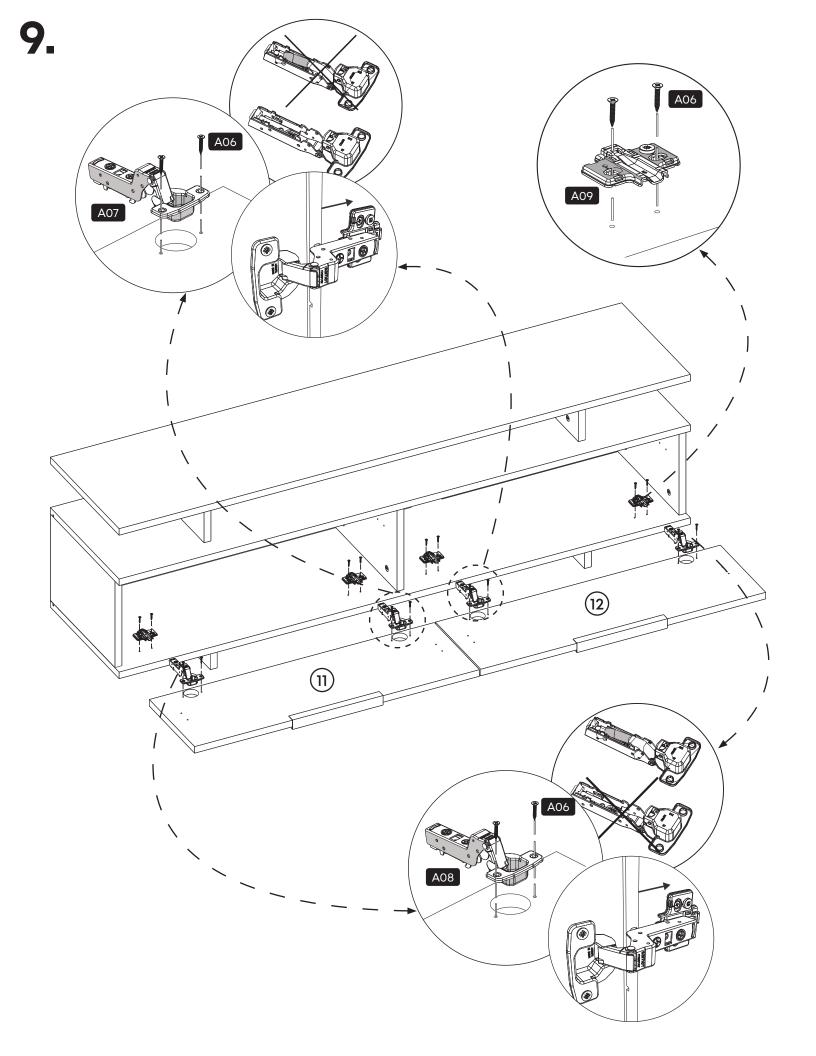

#### **How to instal Components**

\*Minifix is the main connection component used in Minima products.Before starting, please check the below figures

MINIFIX SCREW

**DOWEL** 

If the dowel is not required during the installation phase, it is not included in the package.

\*Please notice that there is an small arrow on A03 (minifix head). This arrow should show the direction of upper hole.

\*After attaching two pieces please turn the A03 (minifix head) clockwise direction with the help of a screwdriver.

\*Please do not over screw the minifix head since it may be broken if too much power is imposed.Just make sure that it is screwed to the direction "+" do not go any further.

**6.** 

10.

**Settings of Hinge** 