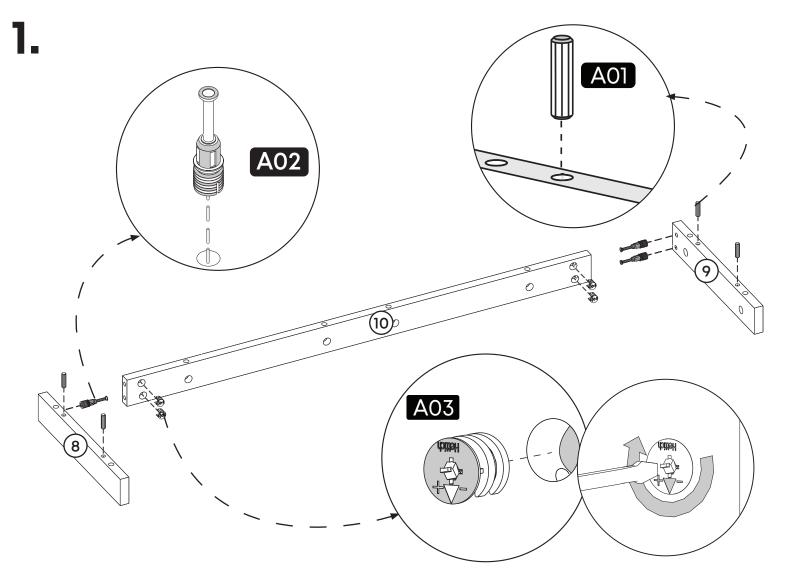

#### **How to instal Components**

\*Minifix is the main connection component used in Minima products.Before starting, please check the below figures

MINIFIX SCREW

**DOWEL** 

If the dowel is not required during the installation phase, it is not included in the package.

\*Please notice that there is an small arrow on A03 (minifix head). This arrow should show the direction of upper hole.

\*After attaching two pieces please turn the A03 (minifix head) clockwise direction with the help of a screwdriver.

\*Please do not over screw the minifix head since it may be broken if too much power is imposed.Just make sure that it is screwed to the direction "+" do not go any further.

**6.** 

10.

**Settings of Hinge** 