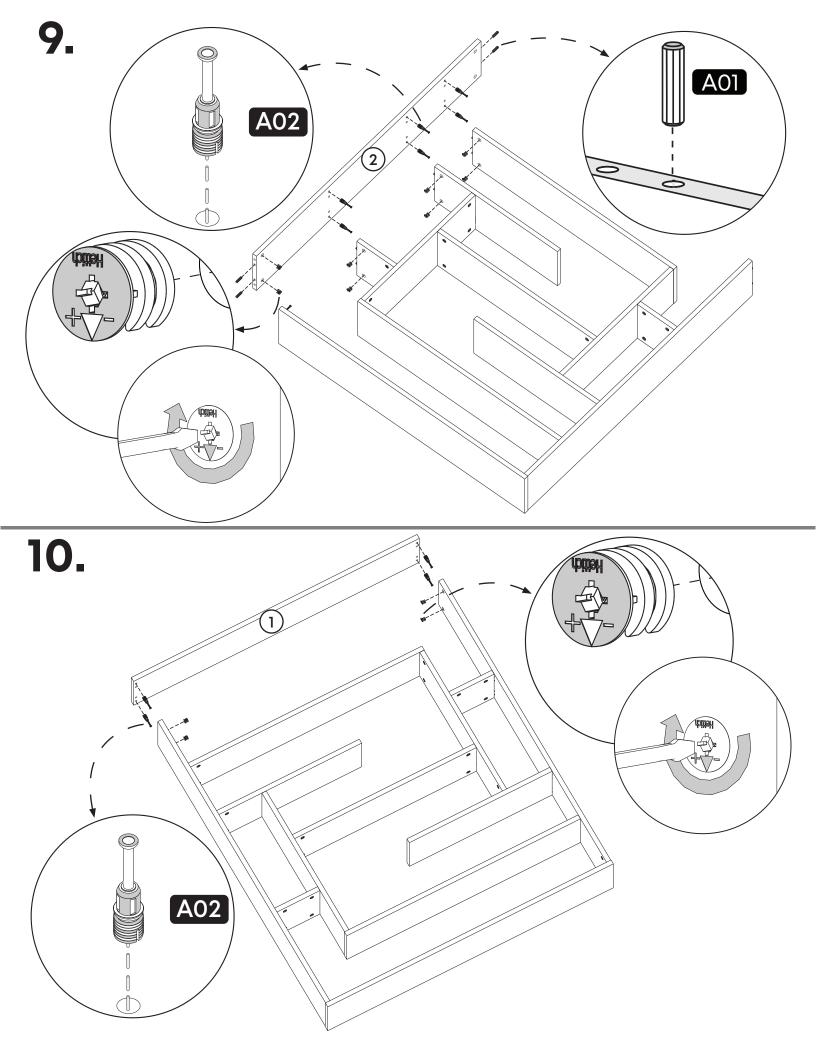

Before starting, please check all components and accessories according to the provided list. If you purchased more than one product, to prevent confusion, be sure that you completed the first product, the start the next one. Please make sure that you select correct numbered part and use specific connector to assemble. We do not recommend any modification or rotation in assembly. Please follow the manual carefully.