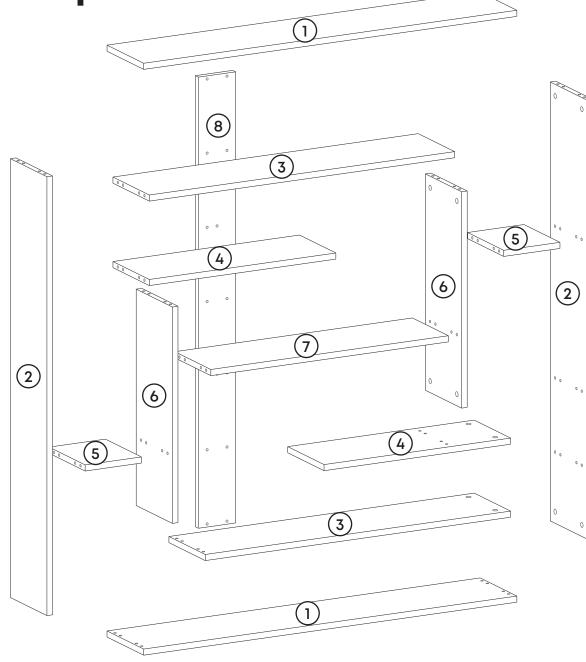

### Components

| Part1 | 2x  |
|-------|-----|
| Part2 | 2x  |
| Part3 | 2x  |
| Part4 | 2x  |
| Part5 | 2x  |
| Part6 | 2x  |
| Part7 | 1x  |
| Part8 | 1x  |
| Total | 14x |
|       |     |

#### **How to instal Components**