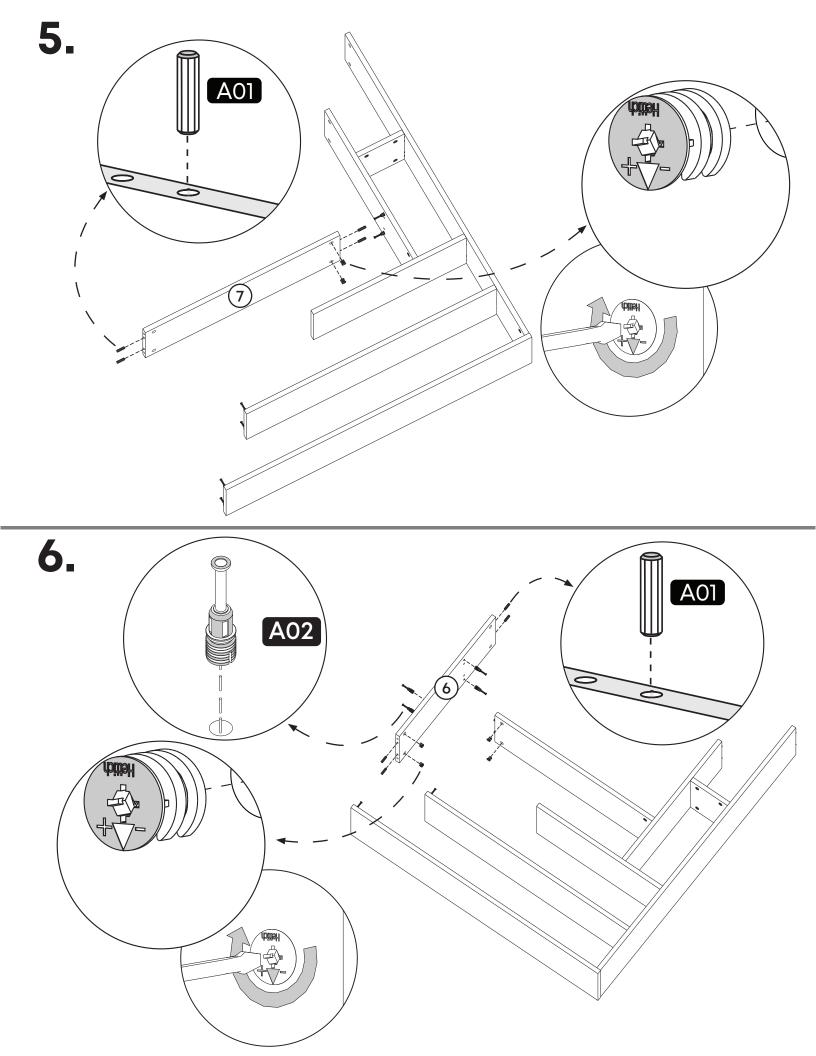

oses. If you would like to use it out of purpose or would like to do some modification or rotation, please contact us for more details.

Please do not expose your furniture with excessive heat, cold and humidity because product can be affected negatively.

#### minimalist home furniture

Web Site : www.minimadecor.com Phone Number : +1 (302) 893-9213 E-mail :contact@minimadecor.com

#### **Prepare To Start**



### Components



| Part1 | 2x  |
|-------|-----|
| Part2 | 2x  |
| Part3 | 2x  |
| Part4 | 2x  |
| Part5 | 2x  |
| Part6 | 2x  |
| Part7 | 1x  |
| Part8 | 1x  |
| Total | 14x |
|       |     |

#### **Accessory Parts**



#### **How to instal Components**

#### \*Minifix is the main connection component used in Minima products.Before starting, please check the below figures





















## contact us for support

contact@minimadecor.com www.minimadecor.com www.minimadecor.us