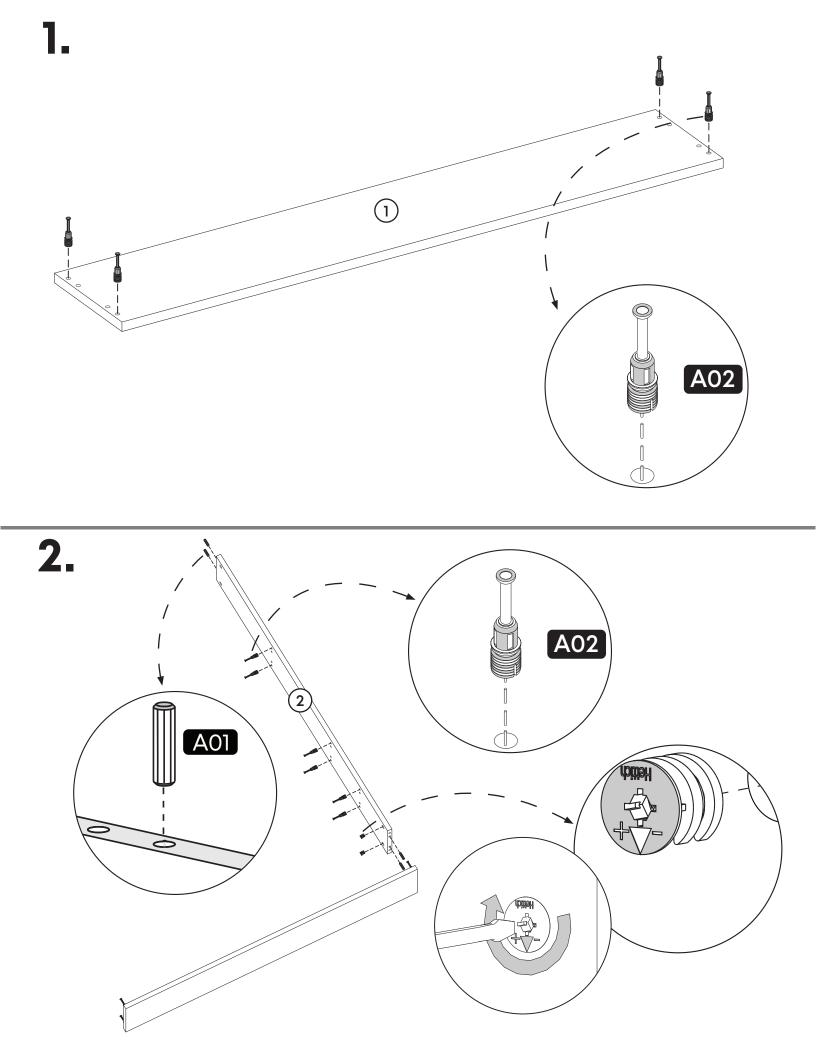

purposes. If you would like to use it out of purpose or would like to do some modification or rotation, please contact us for more details.

Please do not expose your furniture with excessive heat, cold and humidity because product can be affected negatively.

#### minimalist home furniture

Web Site : www.minimadecor.com Phone Number : +1 (302) 893-9213 E-mail :contact@minimadecor.com

#### **Prepare To Start**



### Components



| Part1 | 2x  |
|-------|-----|
| Part2 | 2x  |
| Part3 | 2x  |
| Part4 | 2x  |
| Part5 | 2x  |
| Part6 | 2x  |
| Part7 | 1x  |
| Part8 | 1x  |
| Total | 14x |
|       |     |

#### **Accessory Parts**



#### **How to instal Components**

#### \*Minifix is the main connection component used in Minima products.Before starting, please check the below figures





















## contact us for support

contact@minimadecor.com www.minimadecor.com www.minimadecor.us