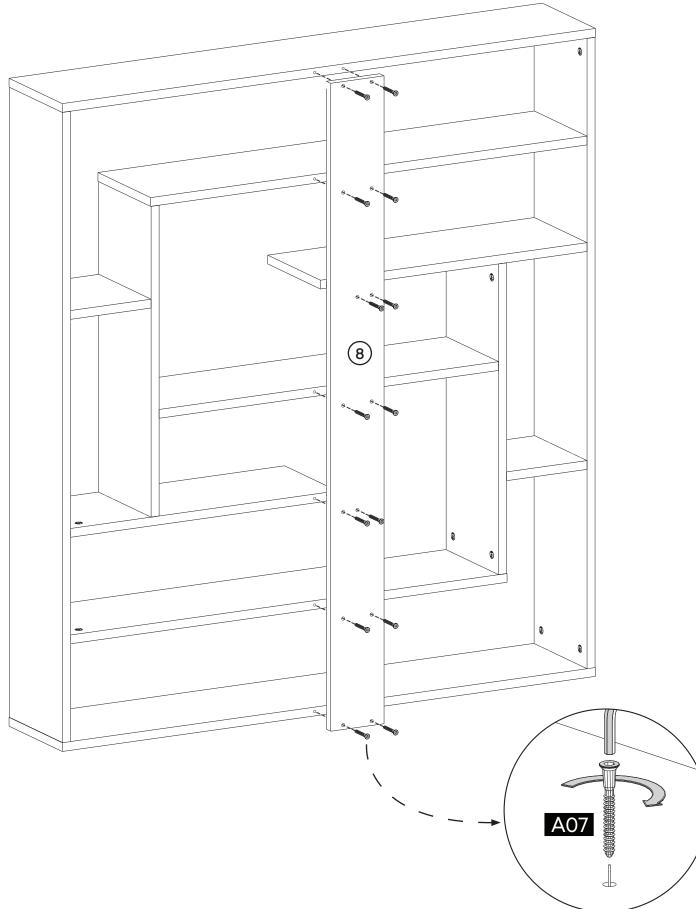

Before starting, please check all components and accessories according to the provided list. If you purchased more than one product, to prevent confusion, be sure that you completed the first product, the start the next one. Please make sure that you select correct numbered part and use specific connector to assemble. We do not recommend any modification or rotation in assembly. Please follow the manual carefully.