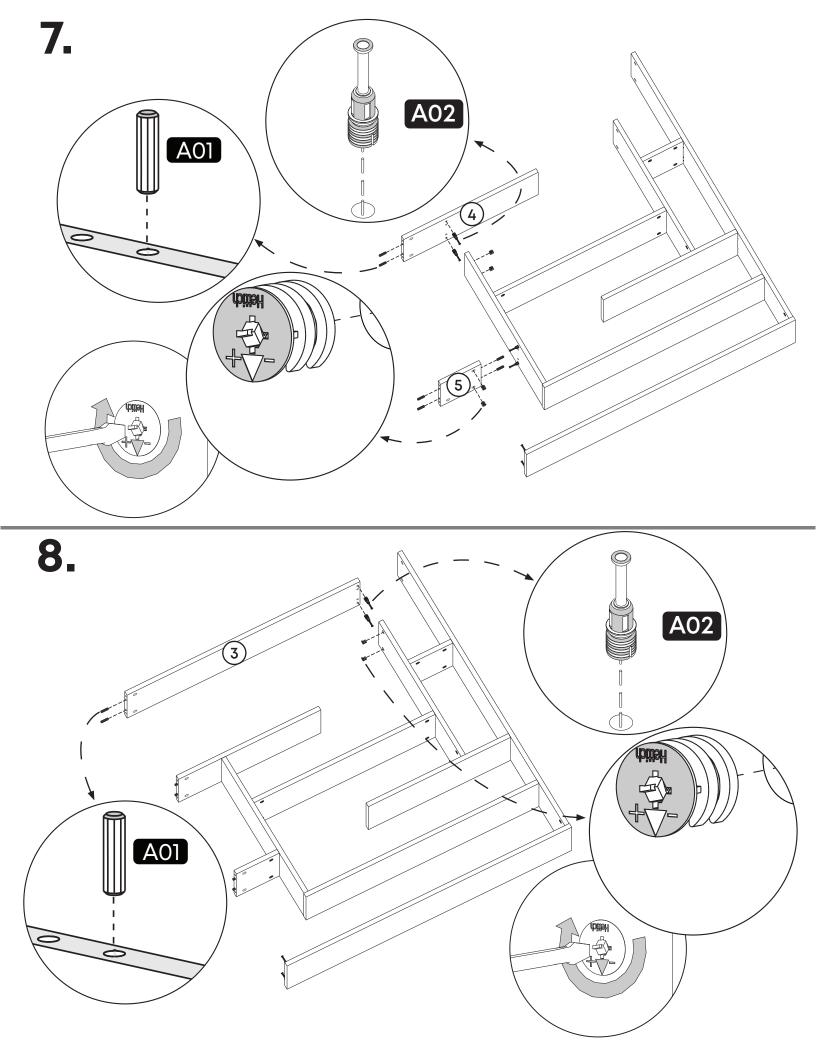

Before starting, please check all components and accessories according to the provided list. If you purchased more than one product, to prevent confusion, be sure that you completed the first product, the start the next one. Please make sure that you select correct numbered part and use specific connector to assemble. We do not recommend any modification or rotation in assembly. Please follow the manual carefully.