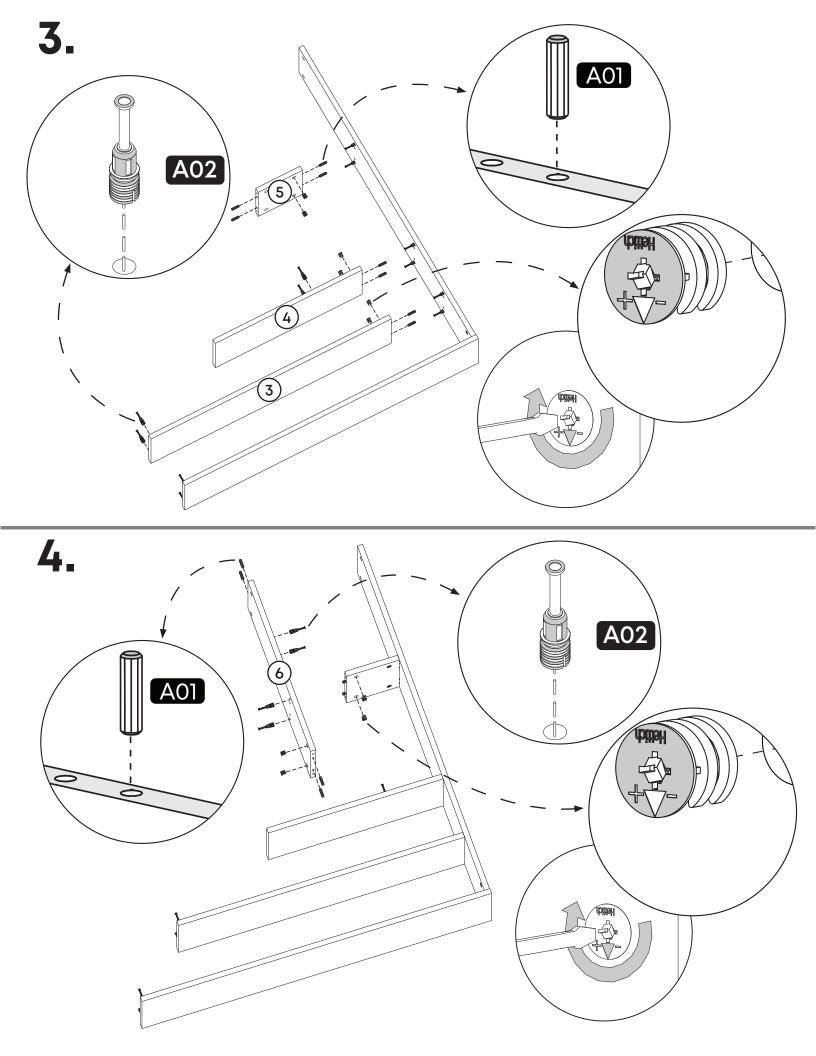

rposes. If you would like to use it out of purpose or would like to do some modification or rotation, please contact us for more details.

Please do not expose your furniture with excessive heat, cold and humidity because product can be affected negatively.

#### minimalist home furniture

Web Site : www.minimadecor.com Phone Number : +1 (302) 893-9213 E-mail :contact@minimadecor.com

#### **Prepare To Start**



### Components



| Part1 | 2x  |
|-------|-----|
| Part2 | 2x  |
| Part3 | 2x  |
| Part4 | 2x  |
| Part5 | 2x  |
| Part6 | 2x  |
| Part7 | 1x  |
| Part8 | 1x  |
| Total | 14x |
|       |     |

#### **Accessory Parts**



#### **How to instal Components**

#### \*Minifix is the main connection component used in Minima products.Before starting, please check the below figures





















## contact us for support

contact@minimadecor.com www.minimadecor.com www.minimadecor.us