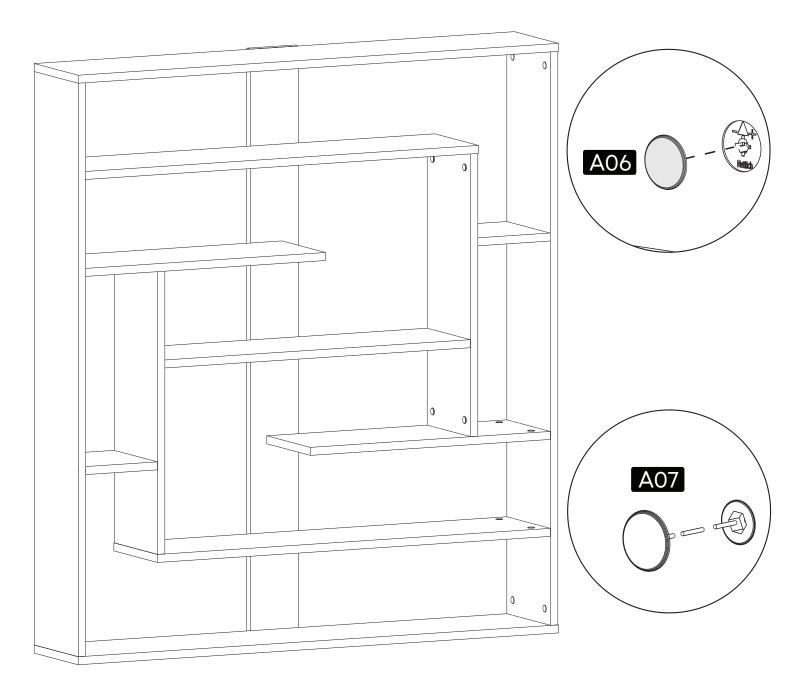

#### **How to instal Components**

#### \*Minifix is the main connection component used in Minima products.Before starting, please check the below figures