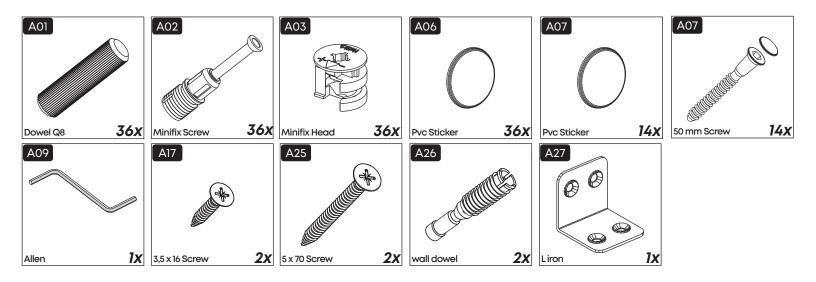

onnector to assemble. We do not recommend any modification or rotation in assembly. Please follow the manual carefully.



Do not use your furniture for out of purposes. If you would like to use it out of purpose or would like to do some modification or rotation, please contact us for more details.

Please do not expose your furniture with excessive heat, cold and humidity because product can be affected negatively.

#### minimalist home furniture

Web Site : www.minimadecor.com Phone Number : +1 (302) 893-9213 E-mail :contact@minimadecor.com

#### **Prepare To Start**



### Components



| Part1 | 2x  |
|-------|-----|
| Part2 | 2x  |
| Part3 | 2x  |
| Part4 | 2x  |
| Part5 | 2x  |
| Part6 | 2x  |
| Part7 | 1x  |
| Part8 | 1x  |
| Total | 14x |
|       |     |

#### **Accessory Parts**



#### **How to instal Components**

#### \*Minifix is the main connection component used in Minima products.Before starting, please check the below figures





















## contact us for support

contact@minimadecor.com www.minimadecor.com www.minimadecor.us