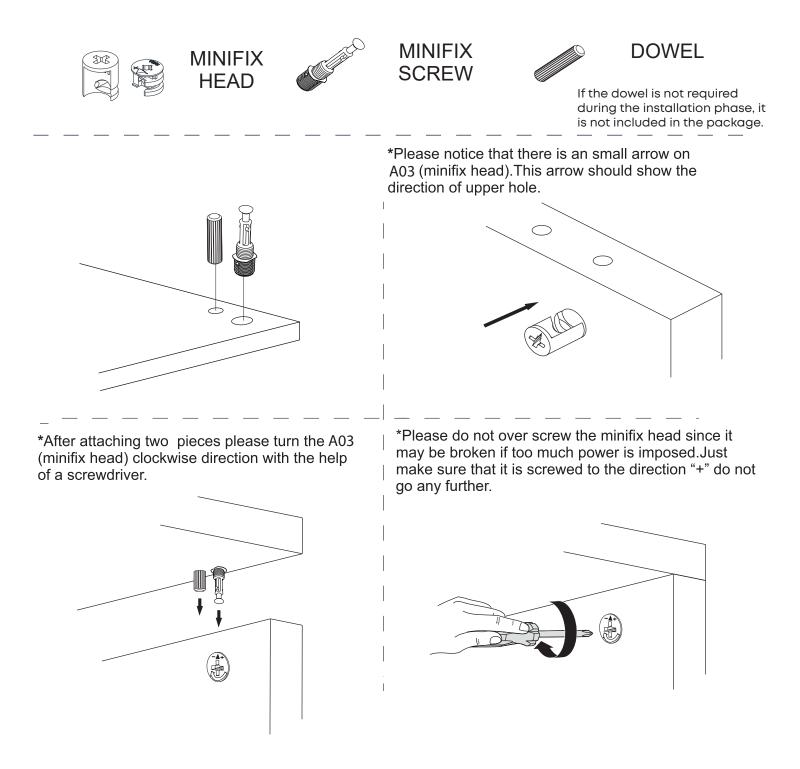

#### \*Minifix is the main connection component used in Minima products.Before starting, please check the below figures