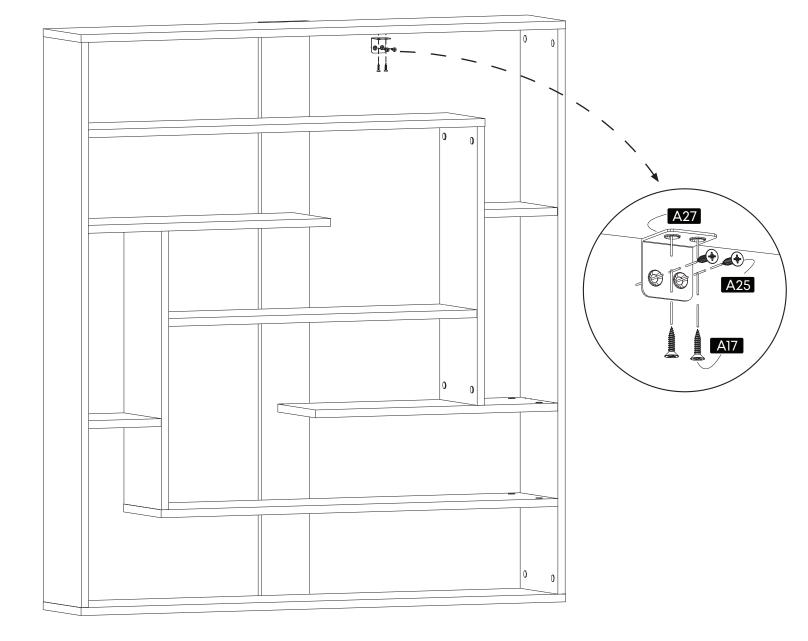

#### **How to instal Components**

#### \*Minifix is the main connection component used in Minima products.Before starting, please check the below figures