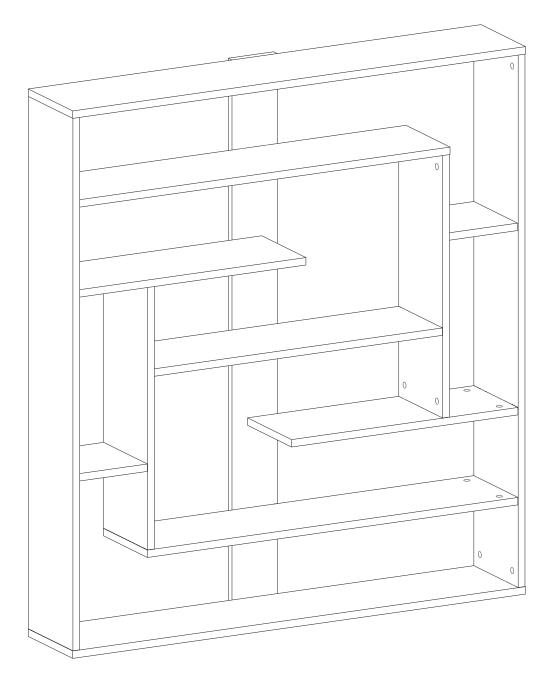

### Components

| Part1 | 2x  |
|-------|-----|
| Part2 | 2x  |
| Part3 | 2x  |
| Part4 | 2x  |
| Part5 | 2x  |
| Part6 | 2x  |
| Part7 | 1x  |
| Part8 | 1x  |
| Total | 14x |
|       |     |