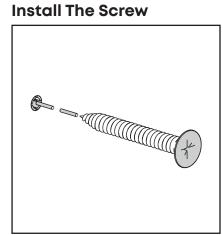

#### **How to instal Components**

\*Minifix is the main connection component used in Minima products.Before starting, please check the below figures

MINIFIX SCREW

**DOWEL** 

If the dowel is not required during the installation phase, it is not included in the package.