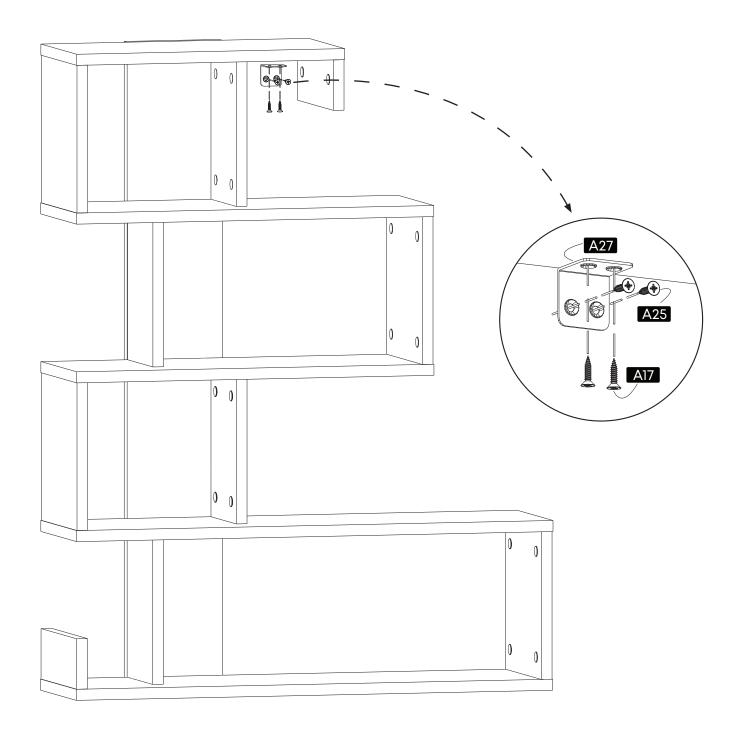

#### **How to instal Components**

\*Minifix is the main connection component used in Minima products.Before starting, please check the below figures

MINIFIX SCREW

**DOWEL** 

If the dowel is not required during the installation phase, it is not included in the package.

\*Please notice that there is an small arrow on A03 (minifix head). This arrow should show the direction of upper hole.

\*After attaching two pieces please turn the A03 (minifix head) clockwise direction with the help of a screwdriver.

\*Please do not over screw the minifix head since it may be broken if too much power is imposed.Just make sure that it is screwed to the direction "+" do not go any further.

**12.** 