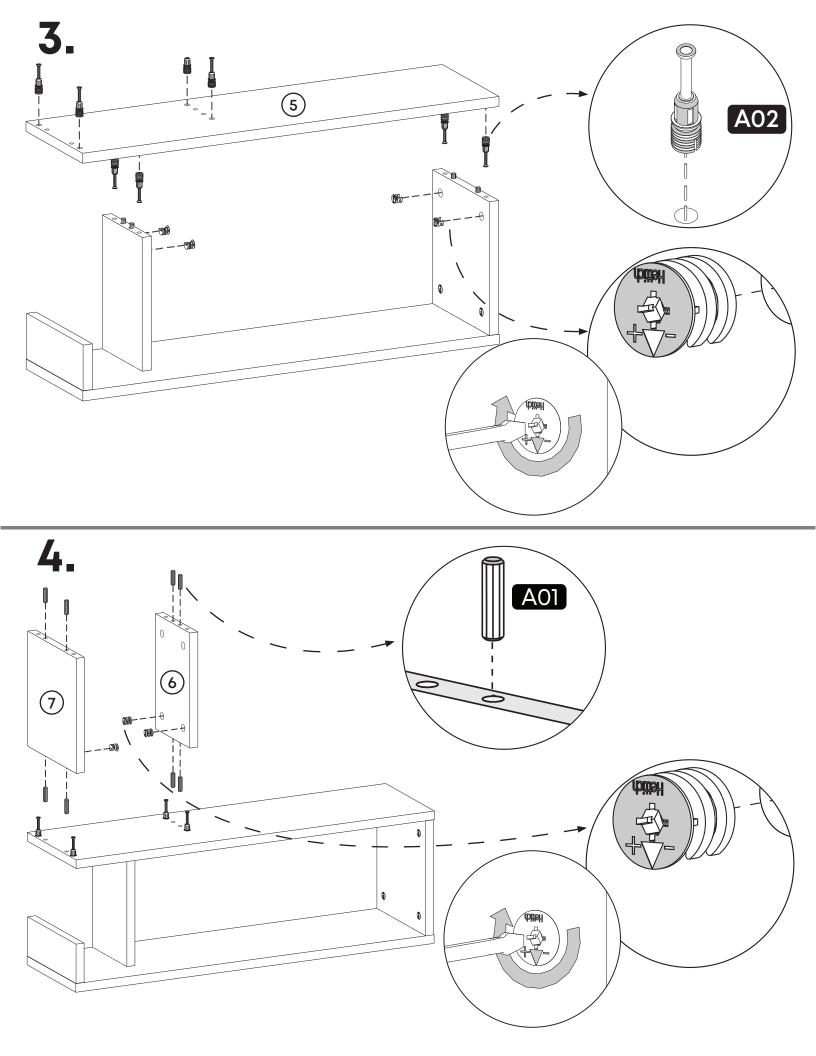

#### **How to instal Components**

\*Minifix is the main connection component used in Minima products.Before starting, please check the below figures

MINIFIX SCREW

**DOWEL** 

If the dowel is not required during the installation phase, it is not included in the package.

\*Please notice that there is an small arrow on A03 (minifix head). This arrow should show the direction of upper hole.

\*After attaching two pieces please turn the A03 (minifix head) clockwise direction with the help of a screwdriver.

\*Please do not over screw the minifix head since it may be broken if too much power is imposed.Just make sure that it is screwed to the direction "+" do not go any further.

**12.** 