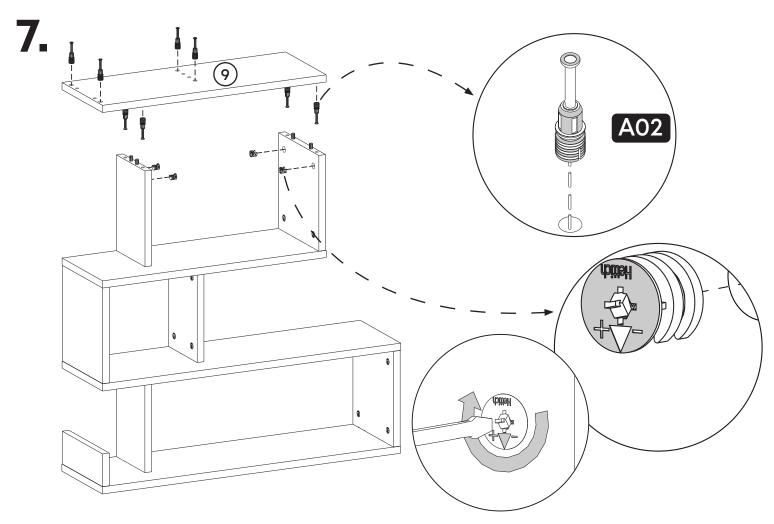

#### **How to instal Components**

\*Minifix is the main connection component used in Minima products.Before starting, please check the below figures

MINIFIX SCREW

**DOWEL** 

If the dowel is not required during the installation phase, it is not included in the package.

\*Please notice that there is an small arrow on A03 (minifix head). This arrow should show the direction of upper hole.

\*After attaching two pieces please turn the A03 (minifix head) clockwise direction with the help of a screwdriver.

\*Please do not over screw the minifix head since it may be broken if too much power is imposed.Just make sure that it is screwed to the direction "+" do not go any further.

**12.** 