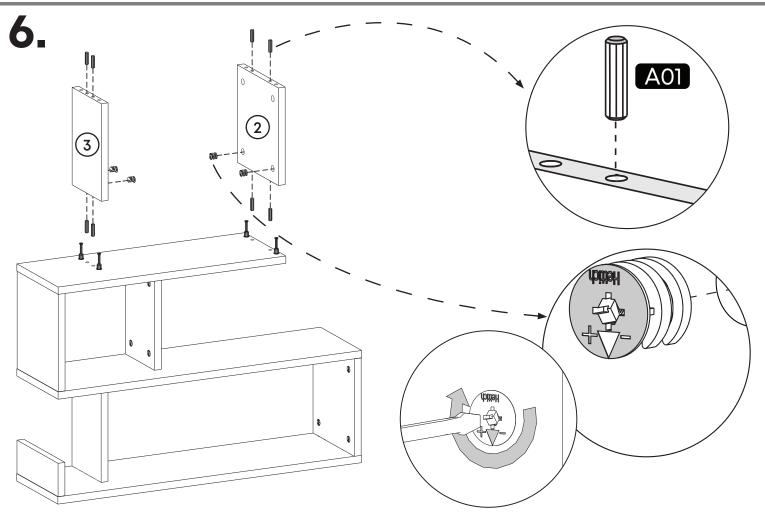

#### **How to instal Components**

\*Minifix is the main connection component used in Minima products.Before starting, please check the below figures

MINIFIX SCREW

**DOWEL** 

If the dowel is not required during the installation phase, it is not included in the package.

\*Please notice that there is an small arrow on A03 (minifix head). This arrow should show the direction of upper hole.

\*After attaching two pieces please turn the A03 (minifix head) clockwise direction with the help of a screwdriver.

\*Please do not over screw the minifix head since it may be broken if too much power is imposed.Just make sure that it is screwed to the direction "+" do not go any further.

**12.** 