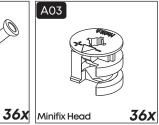

\*Please notice that there is an small arrow on A03 (minifix head). This arrow should show the direction of upper hole.

\*After attaching two pieces please turn the A03 (minifix head) clockwise direction with the help of a screwdriver.

\*Please do not over screw the minifix head since it may be broken if too much power is imposed.Just make sure that it is screwed to the direction "+" do not go any further.

**12.** 