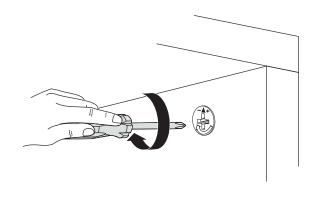

\*Please notice that there is an small arrow on A03 (minifix head). This arrow should show the direction of upper hole.

\*After attaching two pieces please turn the A03 (minifix head) clockwise direction with the help of a screwdriver.

\*Please do not over screw the minifix head since it may be broken if too much power is imposed.Just make sure that it is screwed to the direction "+" do not go any further.

**12.** 