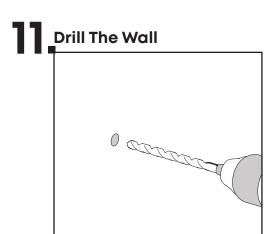

#### **How to instal Components**

\*Minifix is the main connection component used in Minima products.Before starting, please check the below figures

MINIFIX SCREW

**DOWEL** 

If the dowel is not required during the installation phase, it is not included in the package.