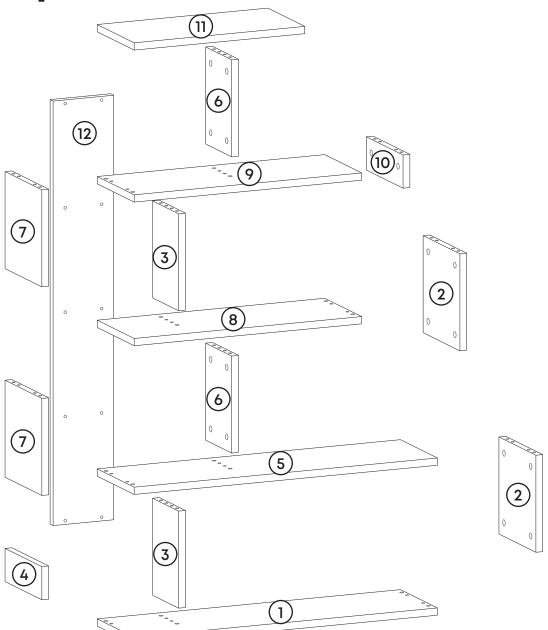

#### Components

| Part1  | 1x |
|--------|----|
| Part2  | 2x |
| Part3  | 2x |
| Part4  | 1x |
| Part5  | 1x |
| Part6  | 2x |
| Part7  | 2x |
| Part8  | 1x |
| Part9  | 1x |
| Part10 | 1x |
| Part11 | 1x |
| Part12 | 1x |
| Table  | 1  |