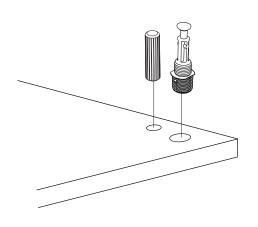

#### **How to instal Components**

\*Minifix is the main connection component used in Minima products.Before starting, please check the below figures

MINIFIX SCREW

**DOWEL** 

If the dowel is not required during the installation phase, it is not included in the package.