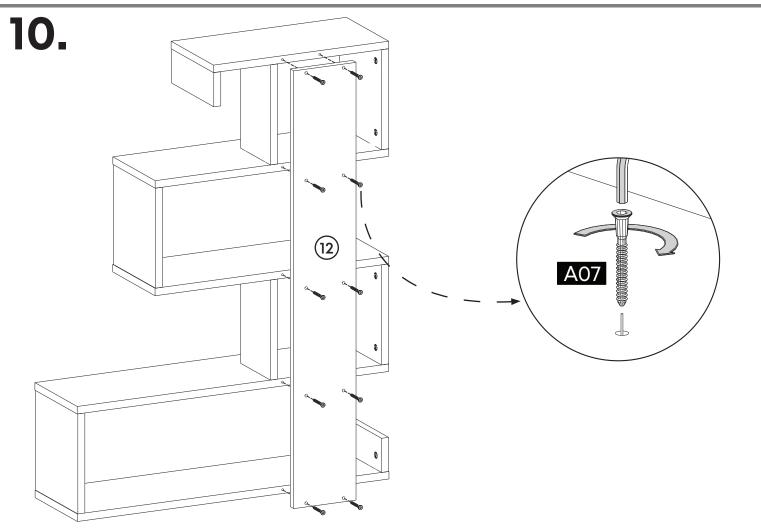

\*Please do not over screw the minifix head since it may be broken if too much power is imposed.Just make sure that it is screwed to the direction "+" do not go any further.

**12.** 