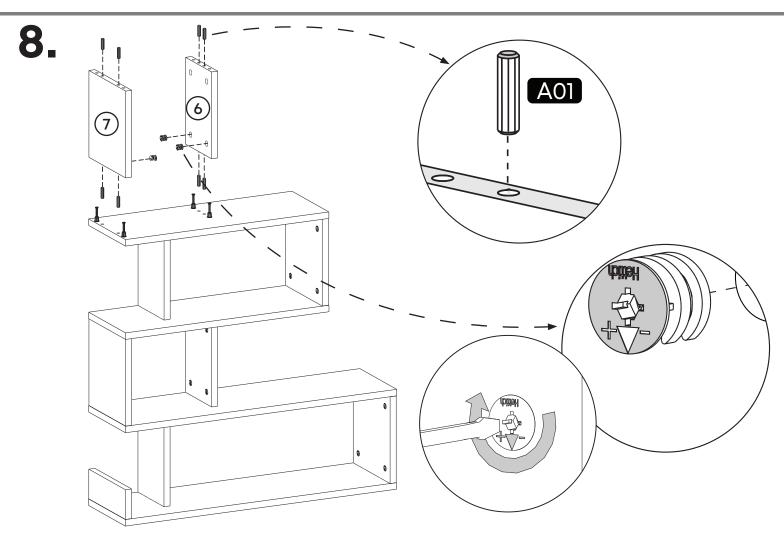

#### **How to instal Components**

\*Minifix is the main connection component used in Minima products.Before starting, please check the below figures

MINIFIX SCREW

**DOWEL** 

If the dowel is not required during the installation phase, it is not included in the package.

\*Please notice that there is an small arrow on A03 (minifix head). This arrow should show the direction of upper hole.

\*After attaching two pieces please turn the A03 (minifix head) clockwise direction with the help of a screwdriver.

\*Please do not over screw the minifix head since it may be broken if too much power is imposed.Just make sure that it is screwed to the direction "+" do not go any further.

**12.** 