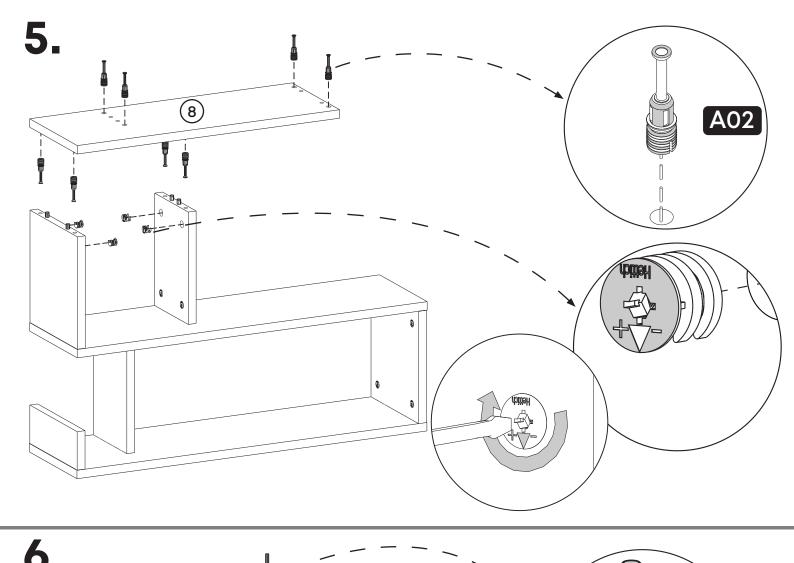

#### **How to instal Components**

\*Minifix is the main connection component used in Minima products.Before starting, please check the below figures

MINIFIX SCREW

**DOWEL** 

If the dowel is not required during the installation phase, it is not included in the package.

\*Please notice that there is an small arrow on A03 (minifix head). This arrow should show the direction of upper hole.

\*After attaching two pieces please turn the A03 (minifix head) clockwise direction with the help of a screwdriver.

\*Please do not over screw the minifix head since it may be broken if too much power is imposed.Just make sure that it is screwed to the direction "+" do not go any further.

**12.** 