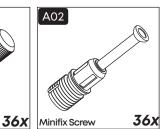

#### **How to instal Components**

\*Minifix is the main connection component used in Minima products.Before starting, please check the below figures

MINIFIX SCREW

**DOWEL** 

If the dowel is not required during the installation phase, it is not included in the package.