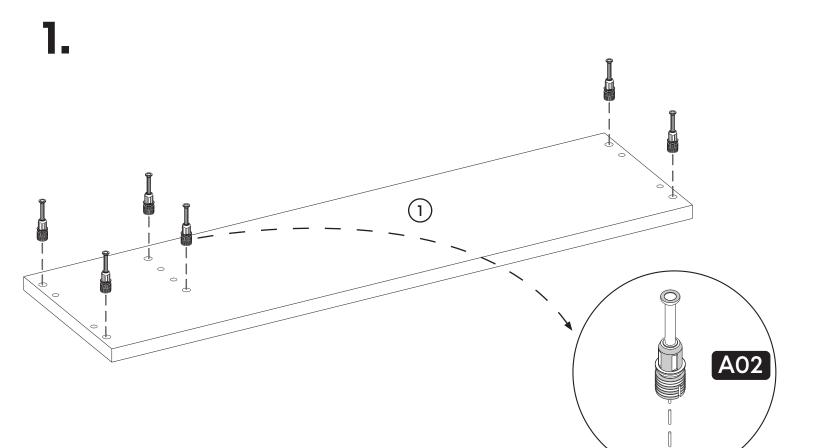

#### **How to instal Components**

\*Minifix is the main connection component used in Minima products.Before starting, please check the below figures

MINIFIX SCREW

**DOWEL** 

If the dowel is not required during the installation phase, it is not included in the package.

\*Please notice that there is an small arrow on A03 (minifix head). This arrow should show the direction of upper hole.

\*After attaching two pieces please turn the A03 (minifix head) clockwise direction with the help of a screwdriver.

\*Please do not over screw the minifix head since it may be broken if too much power is imposed.Just make sure that it is screwed to the direction "+" do not go any further.

**12.** 