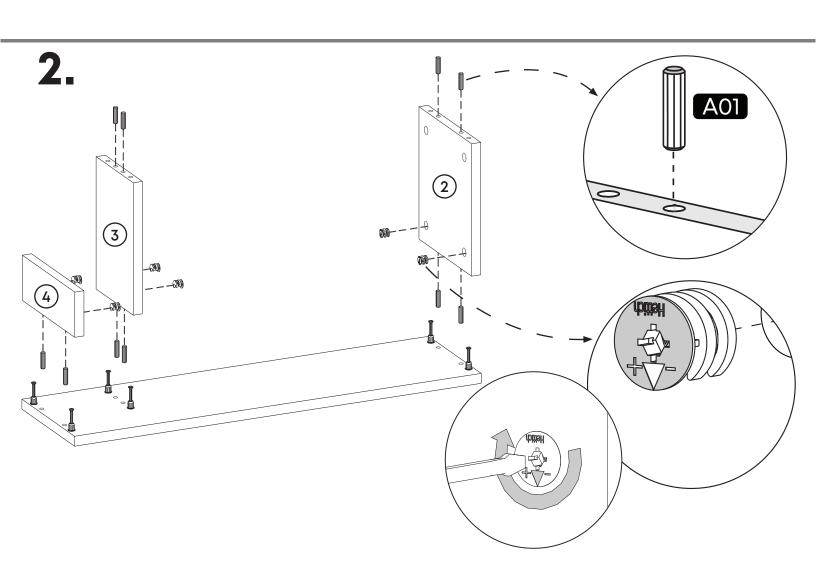

#### **How to instal Components**

\*Minifix is the main connection component used in Minima products.Before starting, please check the below figures

MINIFIX SCREW

**DOWEL** 

If the dowel is not required during the installation phase, it is not included in the package.

\*Please notice that there is an small arrow on A03 (minifix head). This arrow should show the direction of upper hole.

\*After attaching two pieces please turn the A03 (minifix head) clockwise direction with the help of a screwdriver.

\*Please do not over screw the minifix head since it may be broken if too much power is imposed.Just make sure that it is screwed to the direction "+" do not go any further.

**12.** 