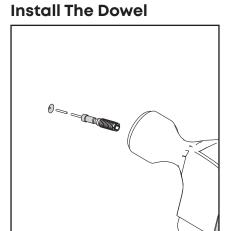

#### **How to instal Components**

\*Minifix is the main connection component used in Minima products.Before starting, please check the below figures

MINIFIX SCREW

**DOWEL** 

If the dowel is not required during the installation phase, it is not included in the package.