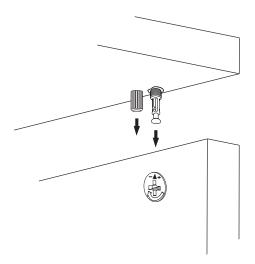

#### **How to instal Components**

\*Minifix is the main connection component used in Minima products.Before starting, please check the below figures

MINIFIX SCREW

**DOWEL** 

If the dowel is not required during the installation phase, it is not included in the package.

\*Please notice that there is an small arrow on A03 (minifix head). This arrow should show the direction of upper hole.

\*After attaching two pieces please turn the A03 (minifix head) clockwise direction with the help of a screwdriver.