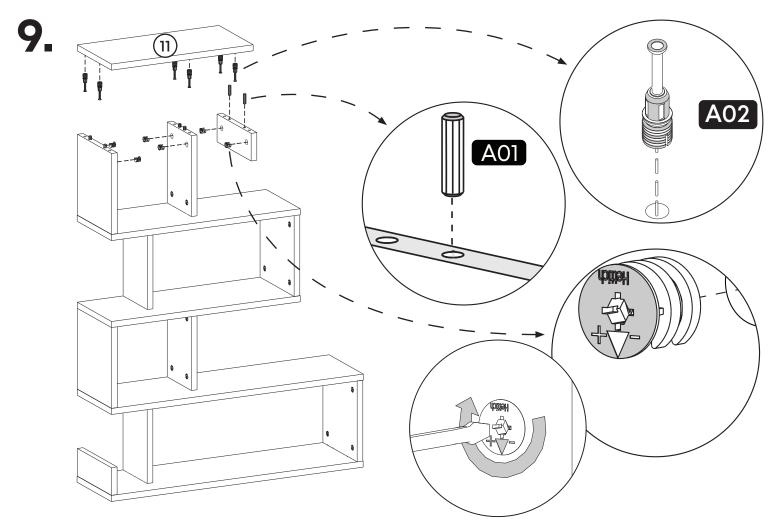

#### **How to instal Components**

\*Minifix is the main connection component used in Minima products.Before starting, please check the below figures

MINIFIX SCREW

**DOWEL** 

If the dowel is not required during the installation phase, it is not included in the package.

\*Please notice that there is an small arrow on A03 (minifix head). This arrow should show the direction of upper hole.

\*After attaching two pieces please turn the A03 (minifix head) clockwise direction with the help of a screwdriver.

\*Please do not over screw the minifix head since it may be broken if too much power is imposed.Just make sure that it is screwed to the direction "+" do not go any further.

**12.** 