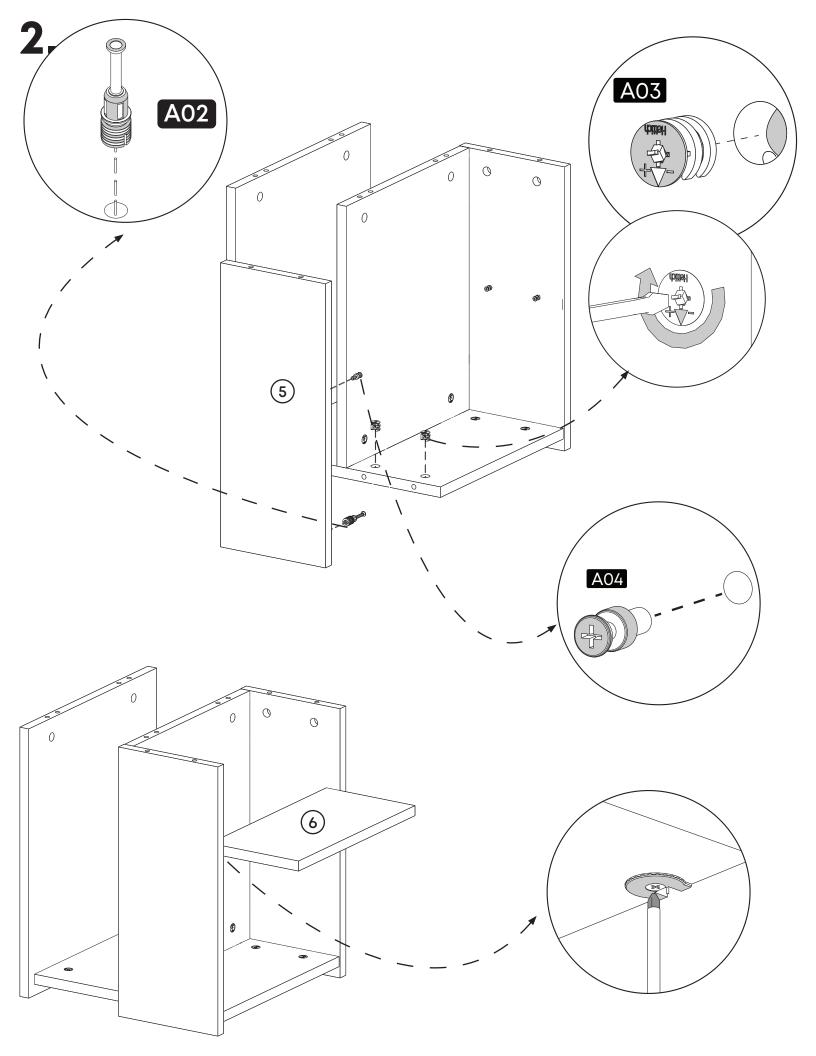

Before starting, please check all components and accessories according to the provided list. If you purchased more than one product, to prevent confusion, be sure that you completed the first product, the start the next one. Please make sure that you select correct numbered part and use specific connector to assemble. We do not recommend any modification or rotation in assembly. Please follow the manual carefully.