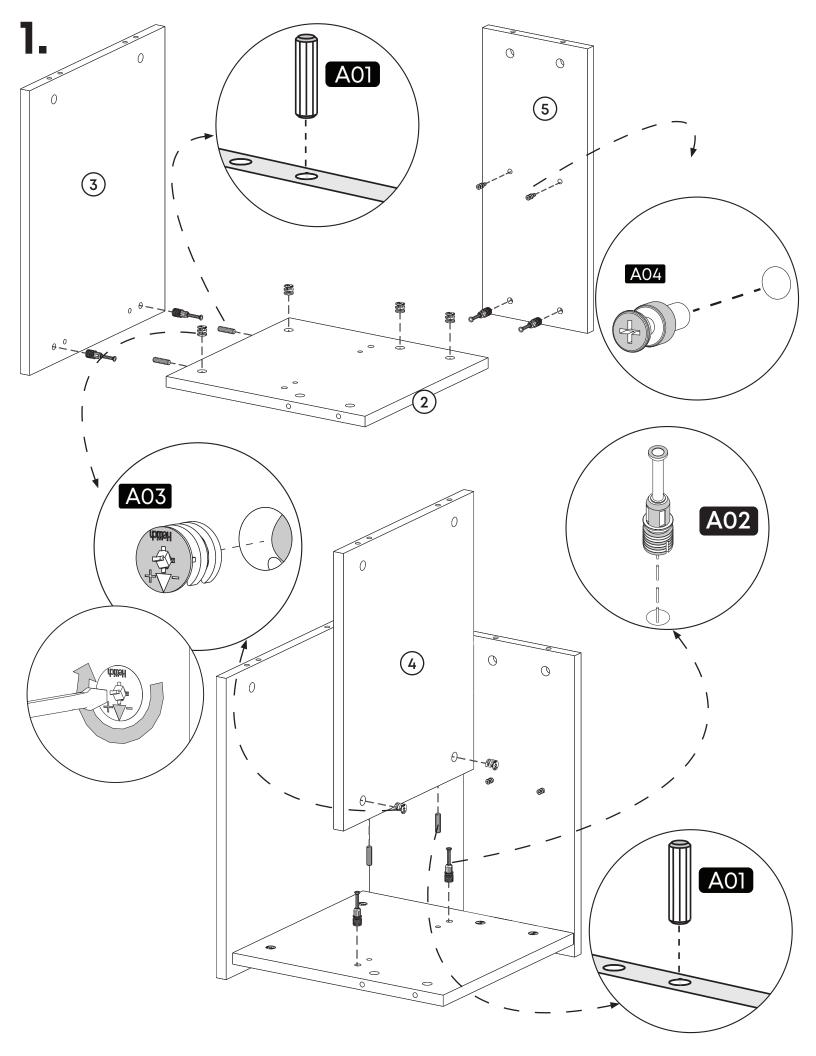

Before starting, please check all components and accessories according to the provided list. If you purchased more than one product, to prevent confusion, be sure that you completed the first product, the start the next one. Please make sure that you select correct numbered part and use specific connector to assemble. We do not recommend any modification or rotation in assembly. Please follow the manual carefully.