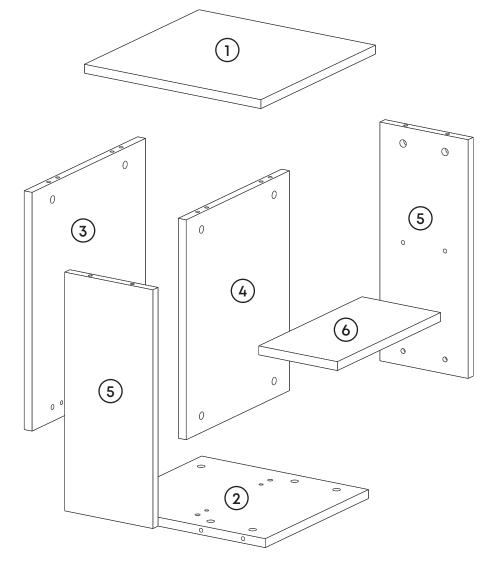

## Components

| Part1 | 1x |
|-------|----|
| Part2 | 1x |
| Part3 | 1x |
| Part4 | 1x |
| Part5 | 2x |
| Part6 | 1x |
| Total | 7x |
|       |    |