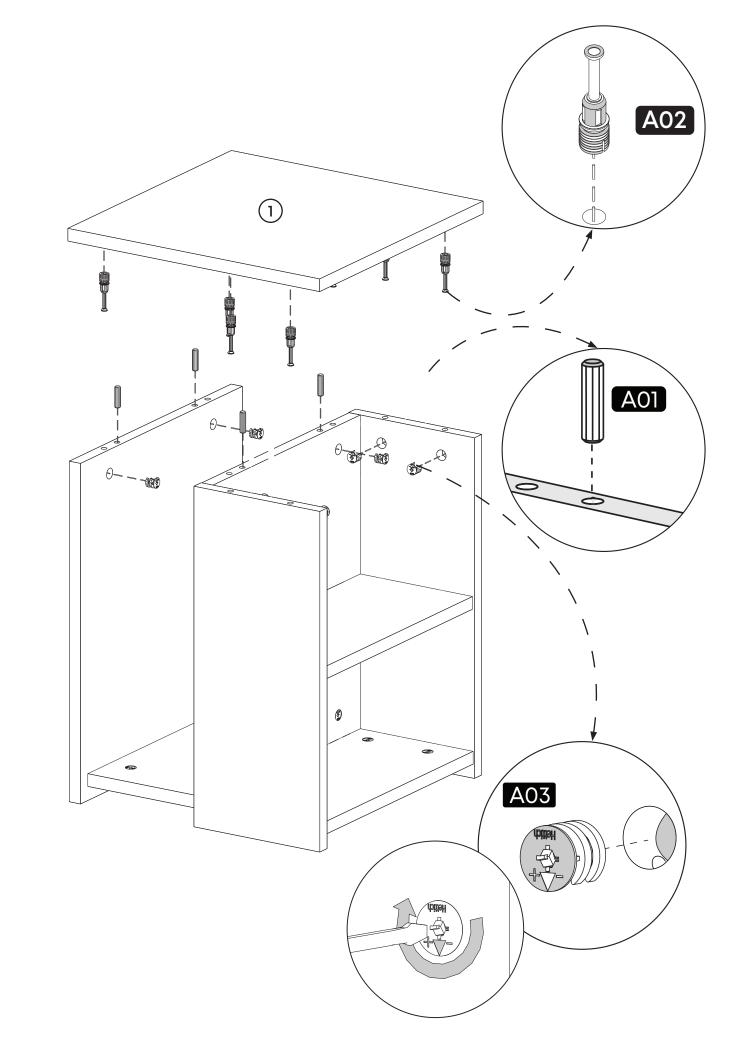

Before starting, please check all components and accessories according to the provided list. If you purchased more than one product, to prevent confusion, be sure that you completed the first product, the start the next one. Please make sure that you select correct numbered part and use specific connector to assemble. We do not recommend any modification or rotation in assembly. Please follow the manual carefully.