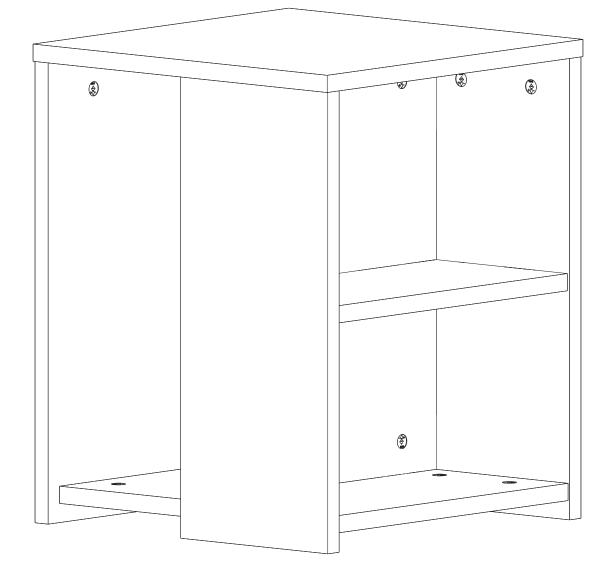

## Components

| Part1 | 1x |
|-------|----|
| Part2 | 1x |
| Part3 | 1x |
| Part4 | 1x |
| Part5 | 2x |
| Part6 | 1x |
| Total | 7x |
|       |    |