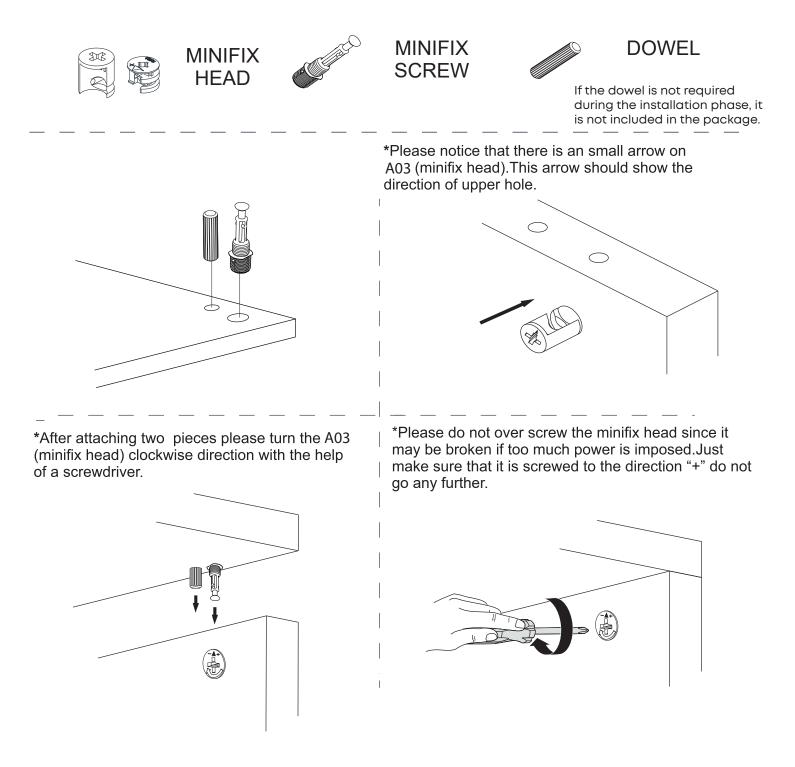

#### **How to instal Components**

#### \*Minifix is the main connection component used in Minima products.Before starting, please check the below figures