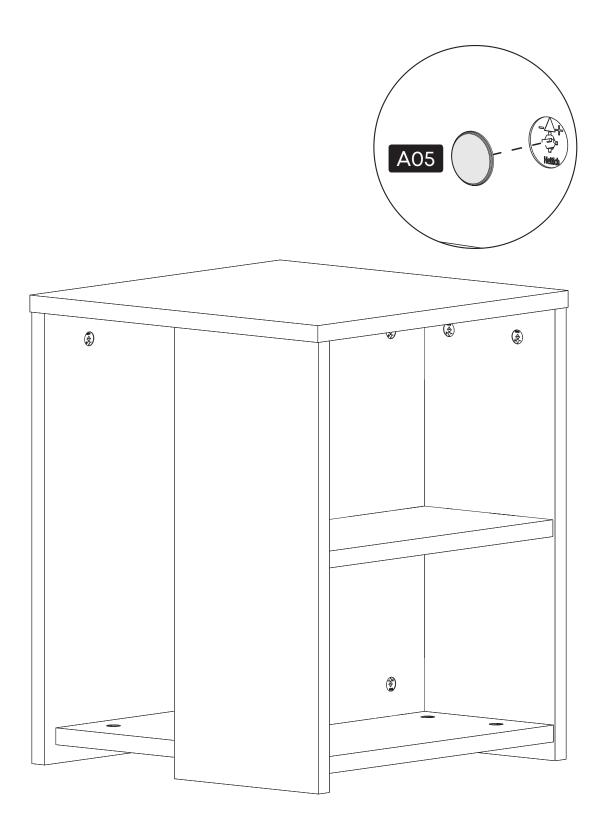

#### **How to instal Components**

#### \*Minifix is the main connection component used in Minima products.Before starting, please check the below figures