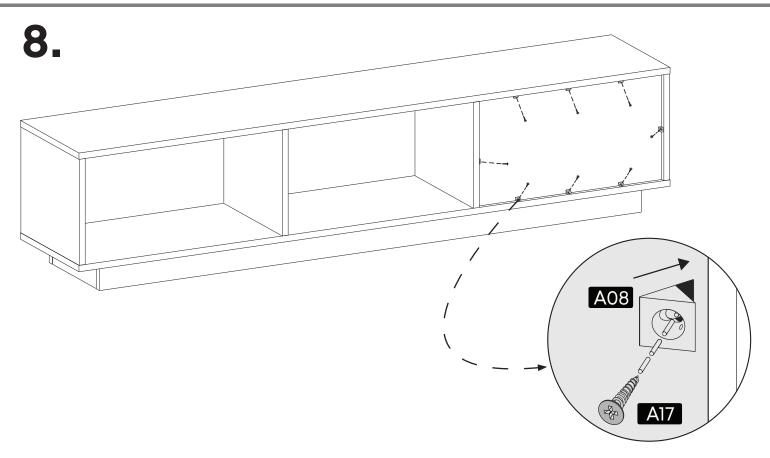

Before starting, please check all components and accessories according to the provided list. If you purchased more than one product, to prevent confusion, be sure that you completed the first product, the start the next one. Please make sure that you select correct numbered part and use specific connector to assemble. We do not recommend any modification or rotation in assembly. Please follow the manual carefully.