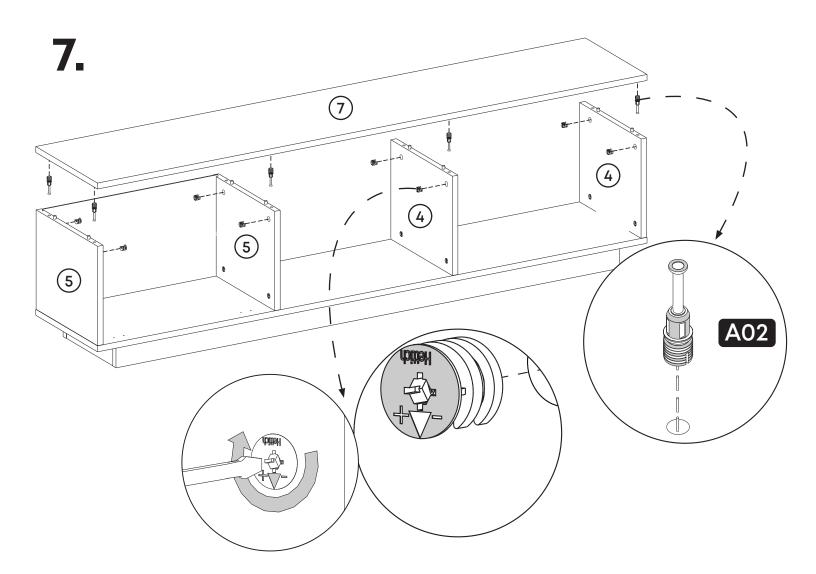

Before starting, please check all components and accessories according to the provided list. If you purchased more than one product, to prevent confusion, be sure that you completed the first product, the start the next one. Please make sure that you select correct numbered part and use specific connector to assemble. We do not recommend any modification or rotation in assembly. Please follow the manual carefully.

#### \*Minifix is the main connection component used in Minima products.Before starting, please check the below figures