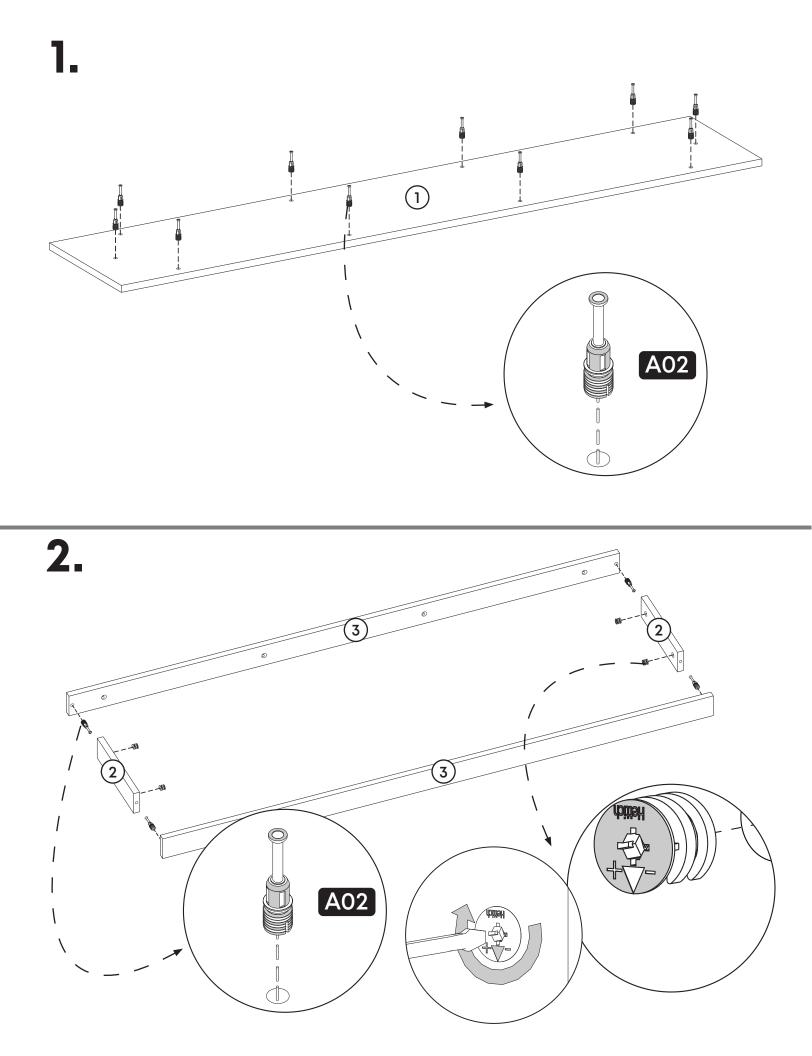

ot recommend any modification or rotation in assembly. Please follow the manual carefully.



Do not use your furniture for out of purposes. If you would like to use it out of purpose or would like to do some modification or rotation, please contact us for more details.

Please do not expose your furniture with excessive heat, cold and humidity because product can be affected negatively.

#### minimalist home furniture

Web Site : www.minimadecor.com Phone Number : +1 (302) 893-9213 E-mail :contact@minimadecor.com

# **Prepare To Start**





Part1

Part2

Part3

Part4

Part5

1x

2x

2x

2x

1x

# **Accessory Parts**



### Components

# **How to instal Components**

#### \*Minifix is the main connection component used in Minima products.Before starting, please check the below figures























# 11.





# contact us for support

contact@minimadecor.com www.minimadecor.com www.minimadecor.us