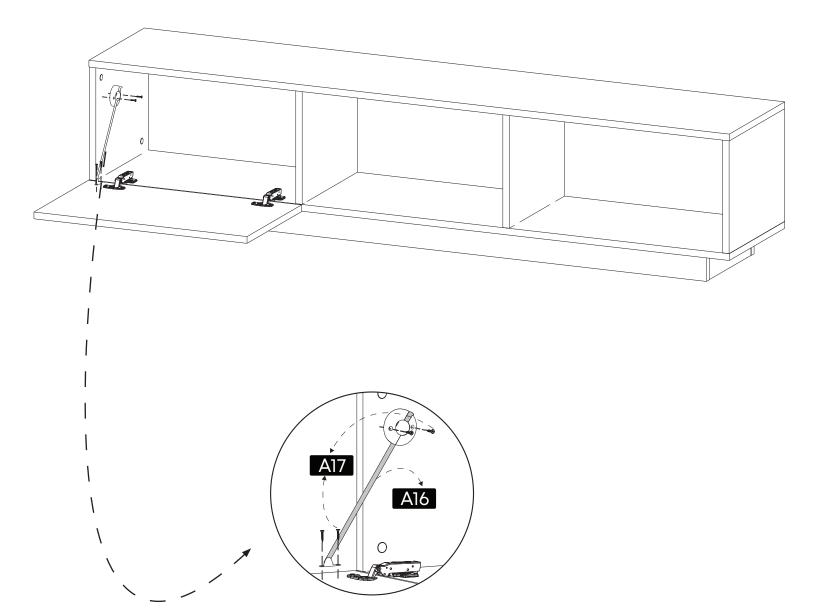

Before starting, please check all components and accessories according to the provided list. If you purchased more than one product, to prevent confusion, be sure that you completed the first product, the start the next one. Please make sure that you select correct numbered part and use specific connector to assemble. We do not recommend any modification or rotation in assembly. Please follow the manual carefully.