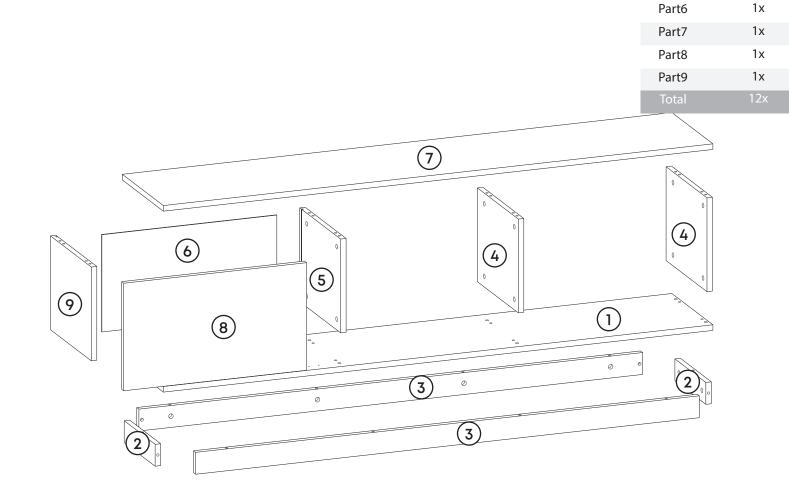

the provided list. If you purchased more than one product, to prevent confusion, be sure that you completed the first product, the start the next one. Please make sure that you select correct numbered part and use specific connector to assemble. We do not recommend any modification or rotation in assembly. Please follow the manual carefully.



Do not use your furniture for out of purposes. If you would like to use it out of purpose or would like to do some modification or rotation, please contact us for more details.

Please do not expose your furniture with excessive heat, cold and humidity because product can be affected negatively.

#### minimalist home furniture

Web Site : www.minimadecor.com Phone Number : +1 (302) 893-9213 E-mail :contact@minimadecor.com

# **Prepare To Start**





Part1

Part2

Part3

Part4

Part5

1x

2x

2x

2x

1x

# **Accessory Parts**



### Components

# **How to instal Components**

#### \*Minifix is the main connection component used in Minima products.Before starting, please check the below figures























# 11.





# contact us for support

contact@minimadecor.com www.minimadecor.com www.minimadecor.us