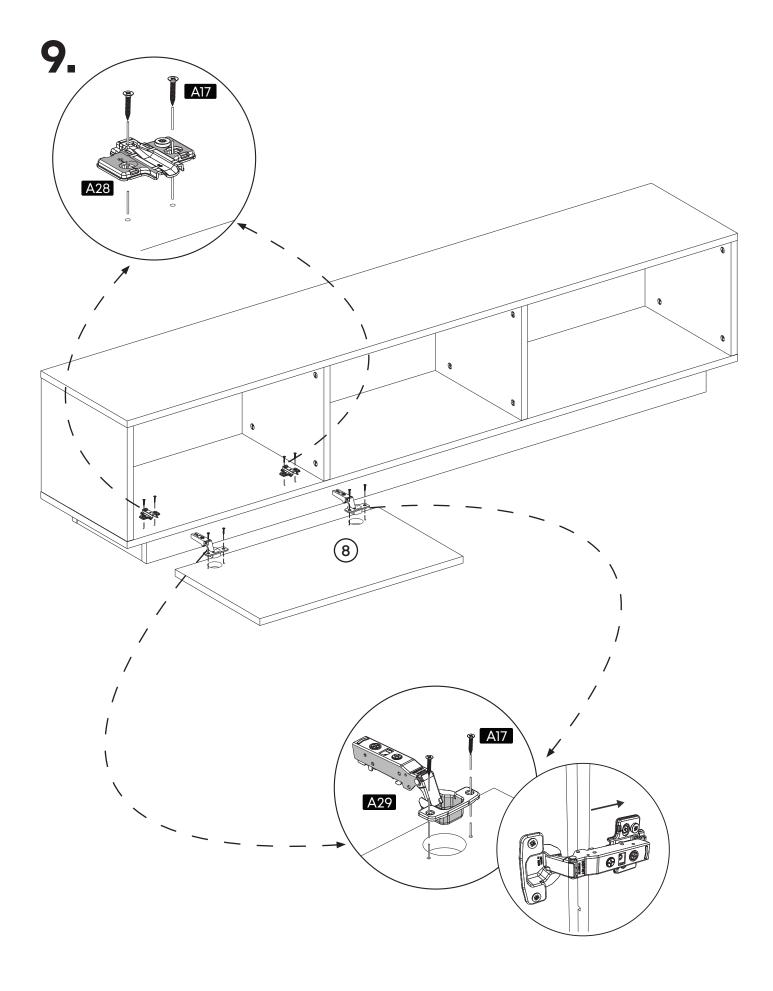

Before starting, please check all components and accessories according to the provided list. If you purchased more than one product, to prevent confusion, be sure that you completed the first product, the start the next one. Please make sure that you select correct numbered part and use specific connector to assemble. We do not recommend any modification or rotation in assembly. Please follow the manual carefully.