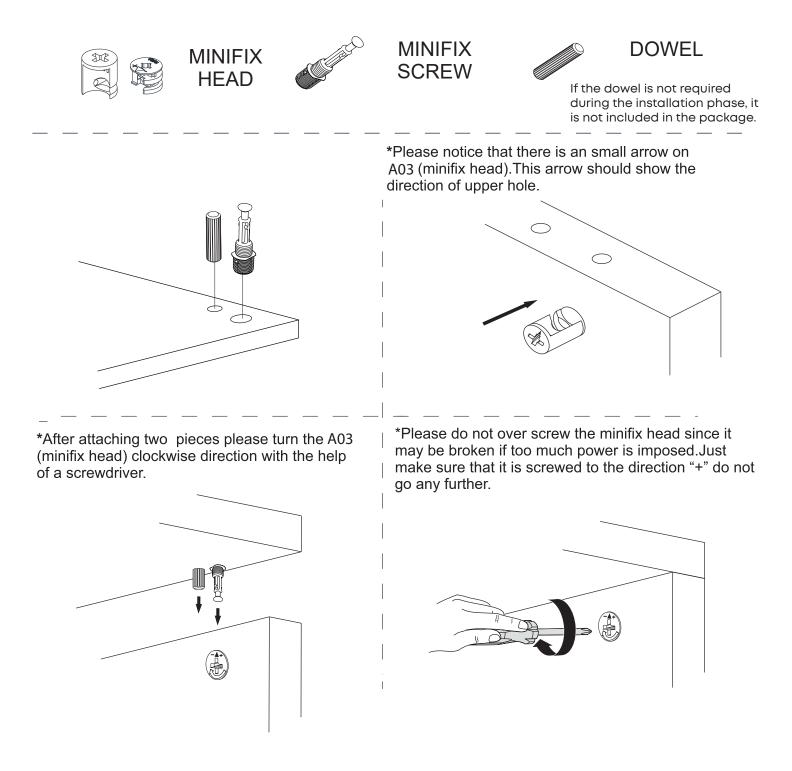

#### \*Minifix is the main connection component used in Minima products.Before starting, please check the below figures