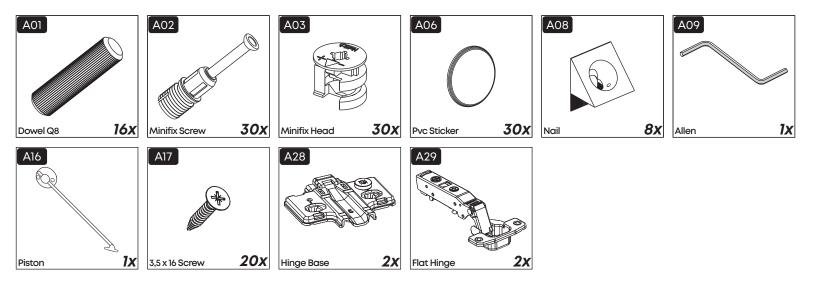

be sure that you completed the first product, the start the next one. Please make sure that you select correct numbered part and use specific connector to assemble. We do not recommend any modification or rotation in assembly. Please follow the manual carefully.



Do not use your furniture for out of purposes. If you would like to use it out of purpose or would like to do some modification or rotation, please contact us for more details.

Please do not expose your furniture with excessive heat, cold and humidity because product can be affected negatively.

#### minimalist home furniture

Web Site : www.minimadecor.com Phone Number : +1 (302) 893-9213 E-mail :contact@minimadecor.com

# **Prepare To Start**





Part1

Part2

Part3

Part4

Part5

1x

2x

2x

2x

1x

# **Accessory Parts**



### Components

# **How to instal Components**

#### \*Minifix is the main connection component used in Minima products.Before starting, please check the below figures























# 11.





# contact us for support

contact@minimadecor.com www.minimadecor.com www.minimadecor.us