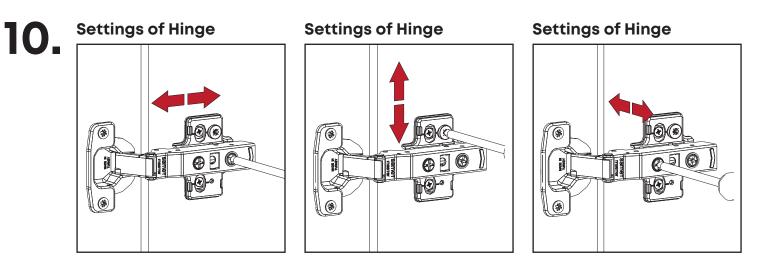

# **How to instal Components**

#### \*Minifix is the main connection component used in Minima products.Before starting, please check the below figures