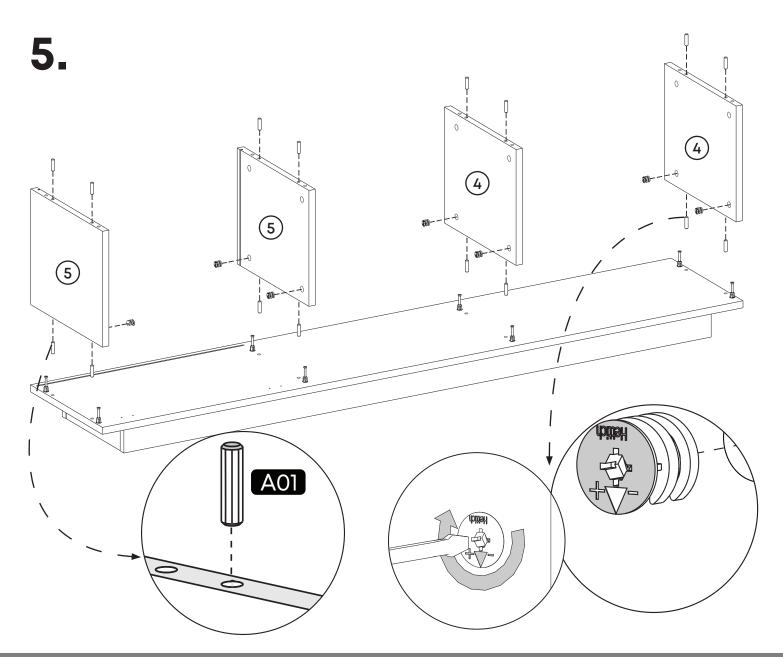

Before starting, please check all components and accessories according to the provided list. If you purchased more than one product, to prevent confusion, be sure that you completed the first product, the start the next one. Please make sure that you select correct numbered part and use specific connector to assemble. We do not recommend any modification or rotation in assembly. Please follow the manual carefully.

#### \*Minifix is the main connection component used in Minima products.Before starting, please check the below figures