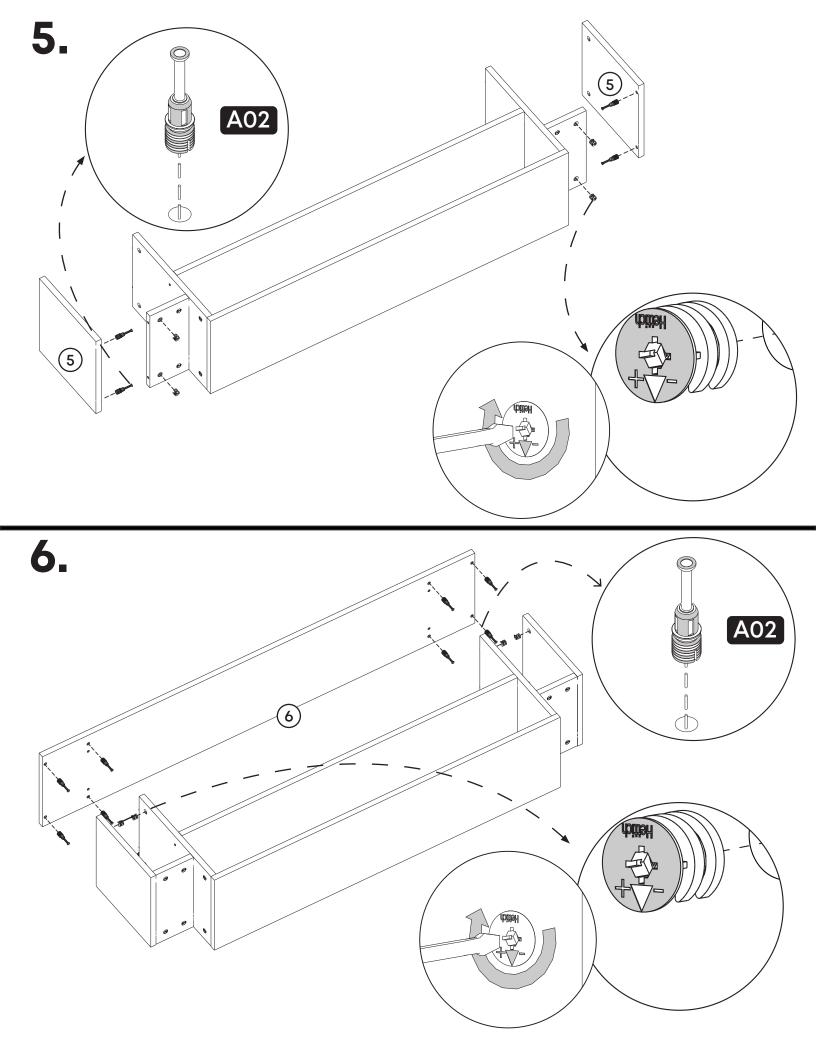

Before starting, please check all components and accessories according to the provided list. If you purchased more than one product, to prevent confusion, be sure that you completed the first product, the start the next one. Please make sure that you select correct numbered part and use specific connector to assemble. We do not recommend any modification or rotation in assembly. Please follow the manual carefully.

#### \*Minifix is the main connection component used in Minima products.Before starting, please check the below figures