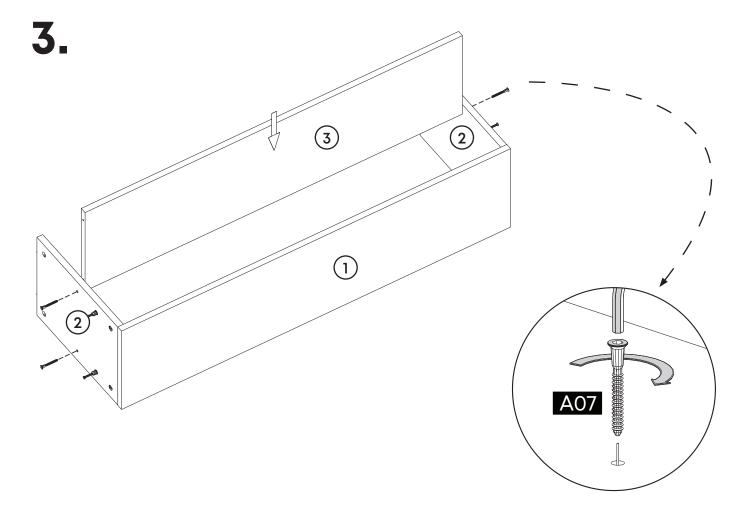

Before starting, please check all components and accessories according to the provided list. If you purchased more than one product, to prevent confusion, be sure that you completed the first product, the start the next one. Please make sure that you select correct numbered part and use specific connector to assemble. We do not recommend any modification or rotation in assembly. Please follow the manual carefully.