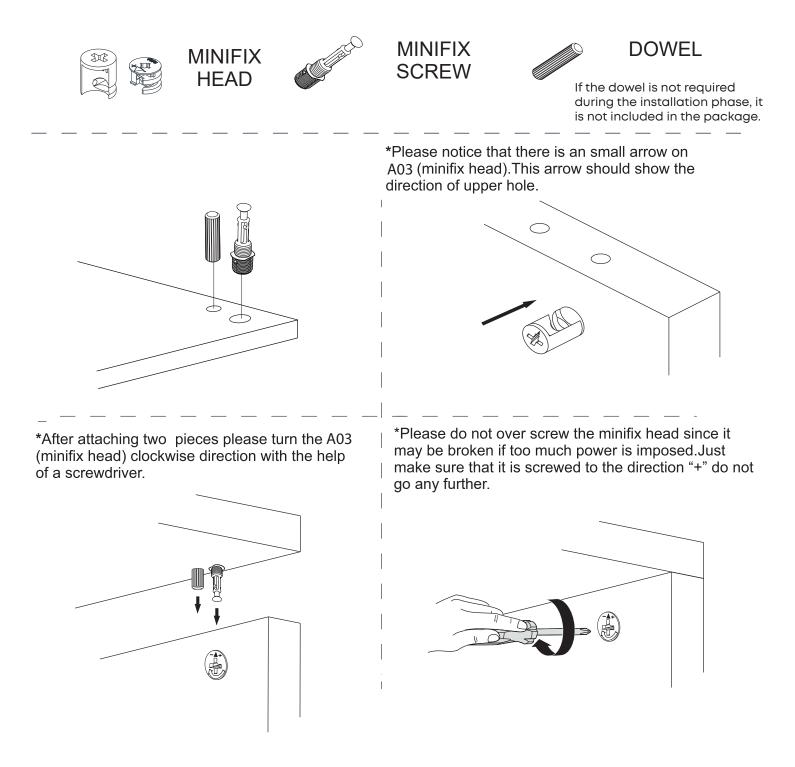

#### **How to instal Components**

#### \*Minifix is the main connection component used in Minima products.Before starting, please check the below figures