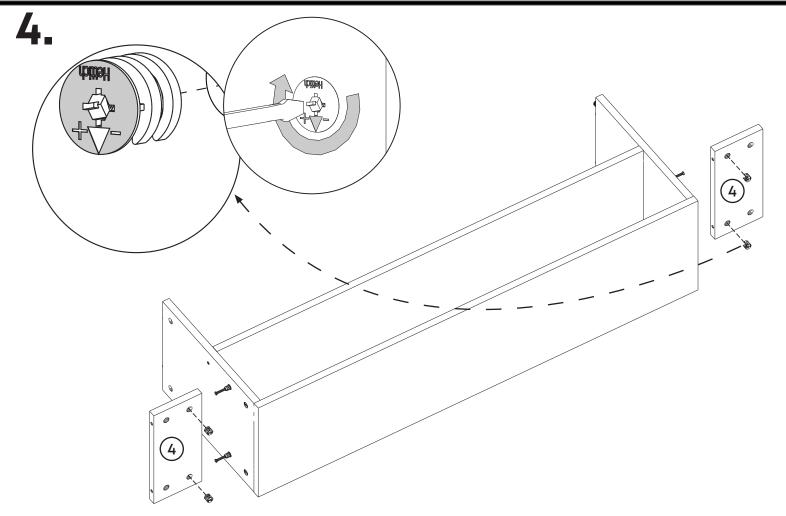

Before starting, please check all components and accessories according to the provided list. If you purchased more than one product, to prevent confusion, be sure that you completed the first product, the start the next one. Please make sure that you select correct numbered part and use specific connector to assemble. We do not recommend any modification or rotation in assembly. Please follow the manual carefully.