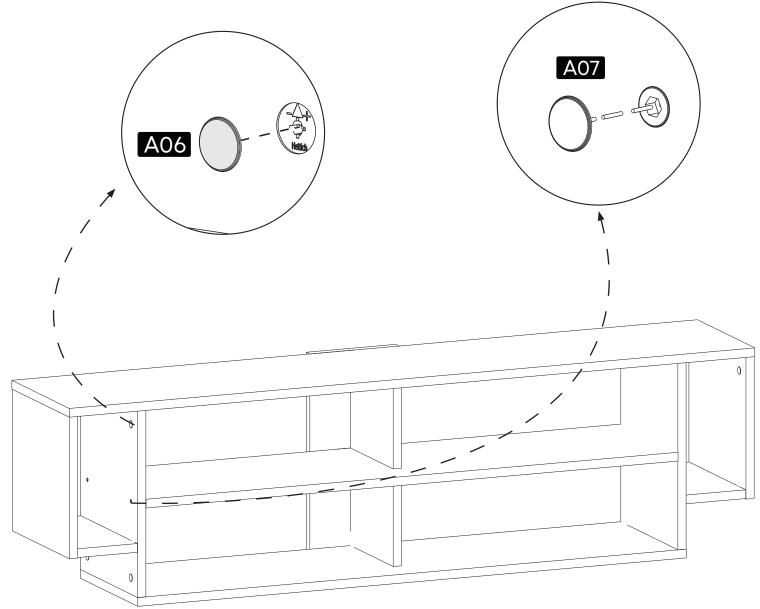

72xPart81x                       |
| Part42xPart52xPart61xPart72xPart81x                              |
| Part52xPart61xPart72xPart81x                                     |
| Part61xPart72xPart81x                                            |
| Part72xPart81x                                                   |
| Part8 1x                                                         |
|                                                                  |
| Total 12x                                                        |
|                                                                  |



#### **Accessory Parts**

Components



#### **How to instal Components**

#### \*Minifix is the main connection component used in Minima products.Before starting, please check the below figures

















## contact us for support

contact@minimadecor.com www.minimadecor.com www.minimadecor.us