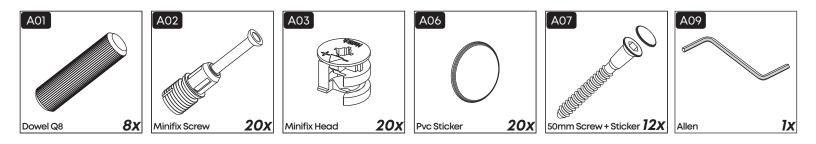

| Part11xPart22xPart31xPart42xPart52xPart61xPart72xPart81xTotal12x |
|------------------------------------------------------------------|
| Part31xPart42xPart52xPart61xPart72xPart81x                       |
| Part42xPart52xPart61xPart72xPart81x                              |
| Part52xPart61xPart72xPart81x                                     |
| Part61xPart72xPart81x                                            |
| Part72xPart81x                                                   |
| Part8 1x                                                         |
|                                                                  |
| Total 12x                                                        |
|                                                                  |



#### **Accessory Parts**

Components



#### **How to instal Components**

#### \*Minifix is the main connection component used in Minima products.Before starting, please check the below figures

















## contact us for support

contact@minimadecor.com www.minimadecor.com www.minimadecor.us