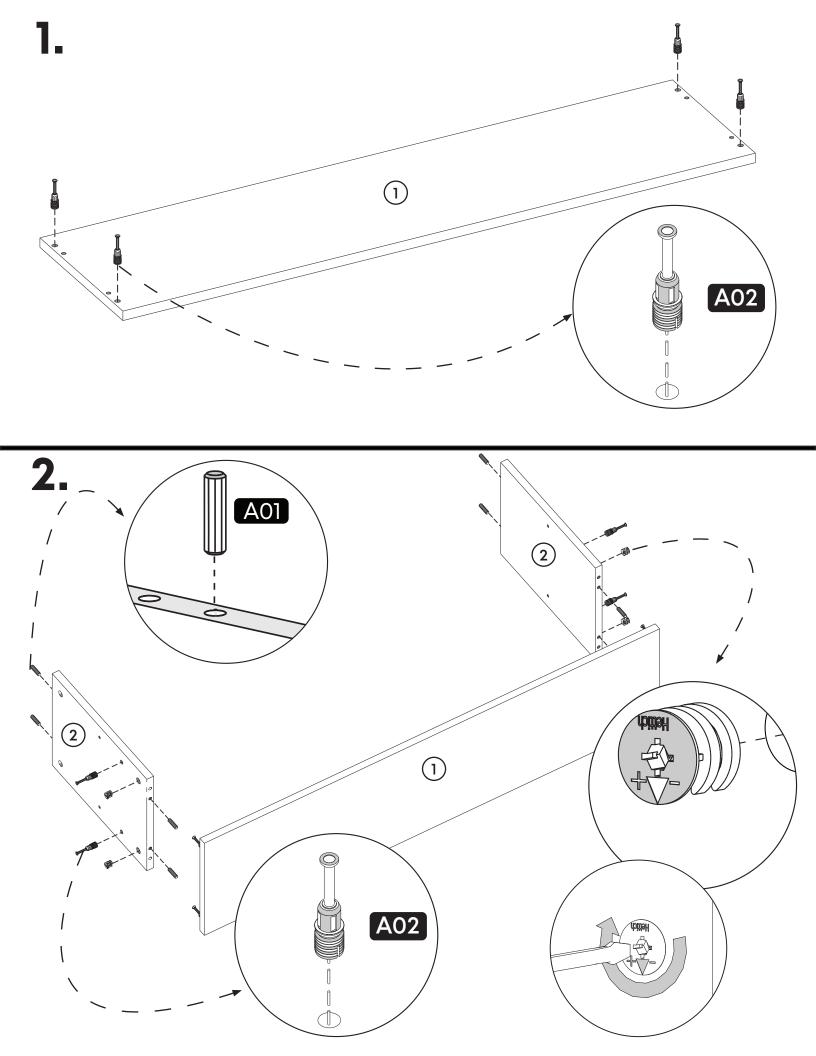

Before starting, please check all components and accessories according to the provided list. If you purchased more than one product, to prevent confusion, be sure that you completed the first product, the start the next one. Please make sure that you select correct numbered part and use specific connector to assemble. We do not recommend any modification or rotation in assembly. Please follow the manual carefully.