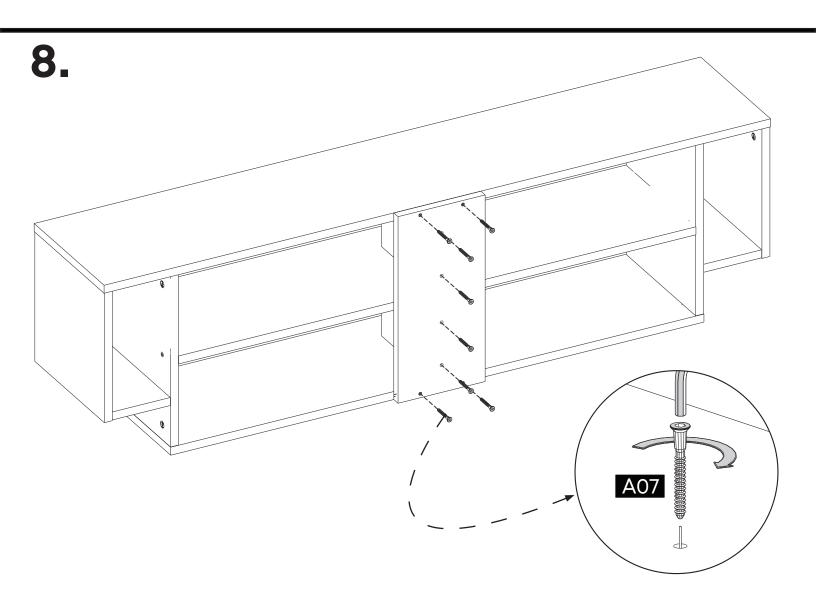

Before starting, please check all components and accessories according to the provided list. If you purchased more than one product, to prevent confusion, be sure that you completed the first product, the start the next one. Please make sure that you select correct numbered part and use specific connector to assemble. We do not recommend any modification or rotation in assembly. Please follow the manual carefully.

#### \*Minifix is the main connection component used in Minima products.Before starting, please check the below figures