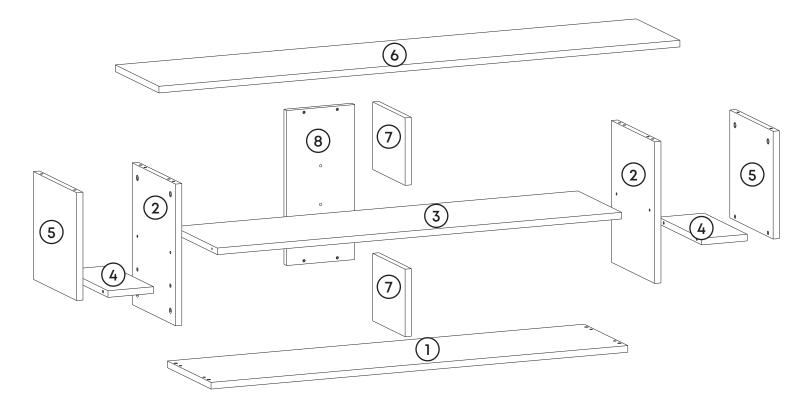

## **Prepare To Start**

| Part11xPart22xPart31xPart42xPart52xPart61xPart72xPart81xTotal12x |
|------------------------------------------------------------------|
| Part31xPart42xPart52xPart61xPart72xPart81x                       |
| Part42xPart52xPart61xPart72xPart81x                              |
| Part52xPart61xPart72xPart81x                                     |
| Part61xPart72xPart81x                                            |
| Part72xPart81x                                                   |
| Part8 1x                                                         |
|                                                                  |
| Total 12x                                                        |
|                                                                  |