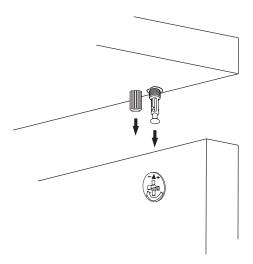

\*Please notice that there is an small arrow on A03 (minifix head). This arrow should show the direction of upper hole.

\*After attaching two pieces please turn the A03 (minifix head) clockwise direction with the help of a screwdriver.

\*Please do not over screw the minifix head since it may be broken if too much power is imposed.Just make sure that it is screwed to the direction "+" do not go any further.

A03 A02