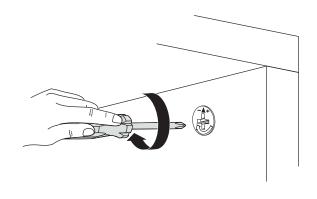

\*Please notice that there is an small arrow on A03 (minifix head). This arrow should show the direction of upper hole.

\*After attaching two pieces please turn the A03 (minifix head) clockwise direction with the help of a screwdriver.

\*Please do not over screw the minifix head since it may be broken if too much power is imposed.Just make sure that it is screwed to the direction "+" do not go any further.

A03 A02