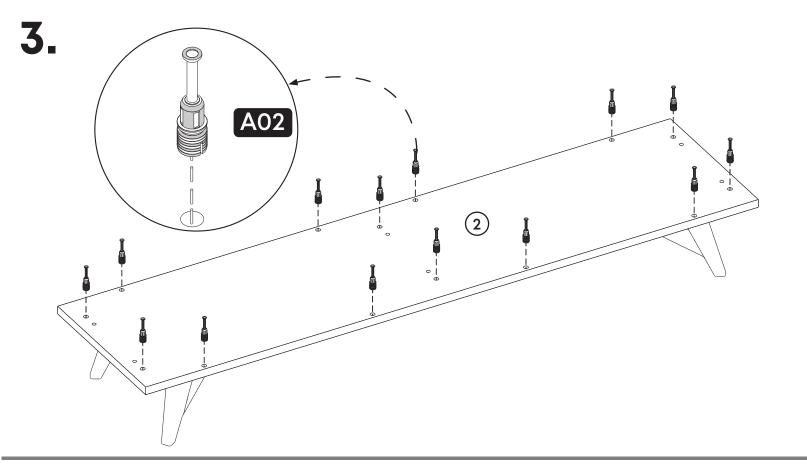

t9 | 1x  |
| Total | 10x |
|       |     |



### **Accessory Parts**





















#### **How to instal Components**

\*Minifix is the main connection component used in Minima products.Before starting, please check the below figures







MINIFIX SCREW



**DOWEL** 

If the dowel is not required during the installation phase, it is not included in the package.



\*Please notice that there is an small arrow on A03 (minifix head). This arrow should show the direction of upper hole.



\*After attaching two pieces please turn the A03 (minifix head) clockwise direction with the help of a screwdriver.



\*Please do not over screw the minifix head since it may be broken if too much power is imposed.Just make sure that it is screwed to the direction "+" do not go any further.















A03 A02



## contact us for support

contact@minimadecor.com www.minimadecor.com www.minimadecor.us