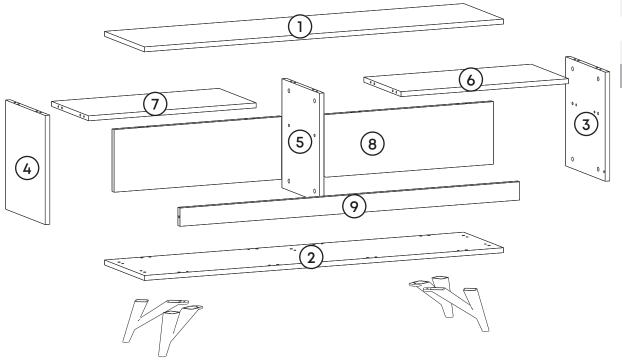

### Components

| Part1 | 1x  |
|-------|-----|
| Part2 | 1x  |
| Part3 | 1x  |
| Part4 | 1x  |
| Part5 | 1x  |
| Part6 | 1x  |
| Part7 | 1x  |
| Part8 | 2x  |
| Part9 | 1x  |
| Total | 10x |
|       |     |