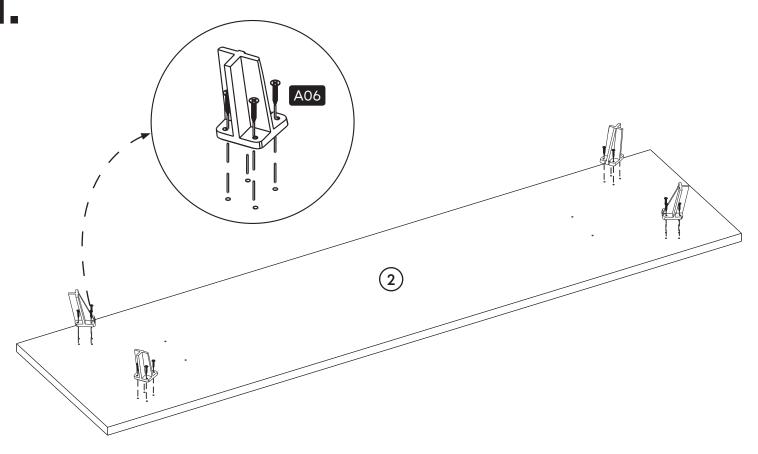

Part9 | 1x  |
| Total | 10x |
|       |     |



### **Accessory Parts**





















#### **How to instal Components**

\*Minifix is the main connection component used in Minima products.Before starting, please check the below figures







MINIFIX SCREW



**DOWEL** 

If the dowel is not required during the installation phase, it is not included in the package.



\*Please notice that there is an small arrow on A03 (minifix head). This arrow should show the direction of upper hole.



\*After attaching two pieces please turn the A03 (minifix head) clockwise direction with the help of a screwdriver.



\*Please do not over screw the minifix head since it may be broken if too much power is imposed.Just make sure that it is screwed to the direction "+" do not go any further.















A03 A02



## contact us for support

contact@minimadecor.com www.minimadecor.com www.minimadecor.us