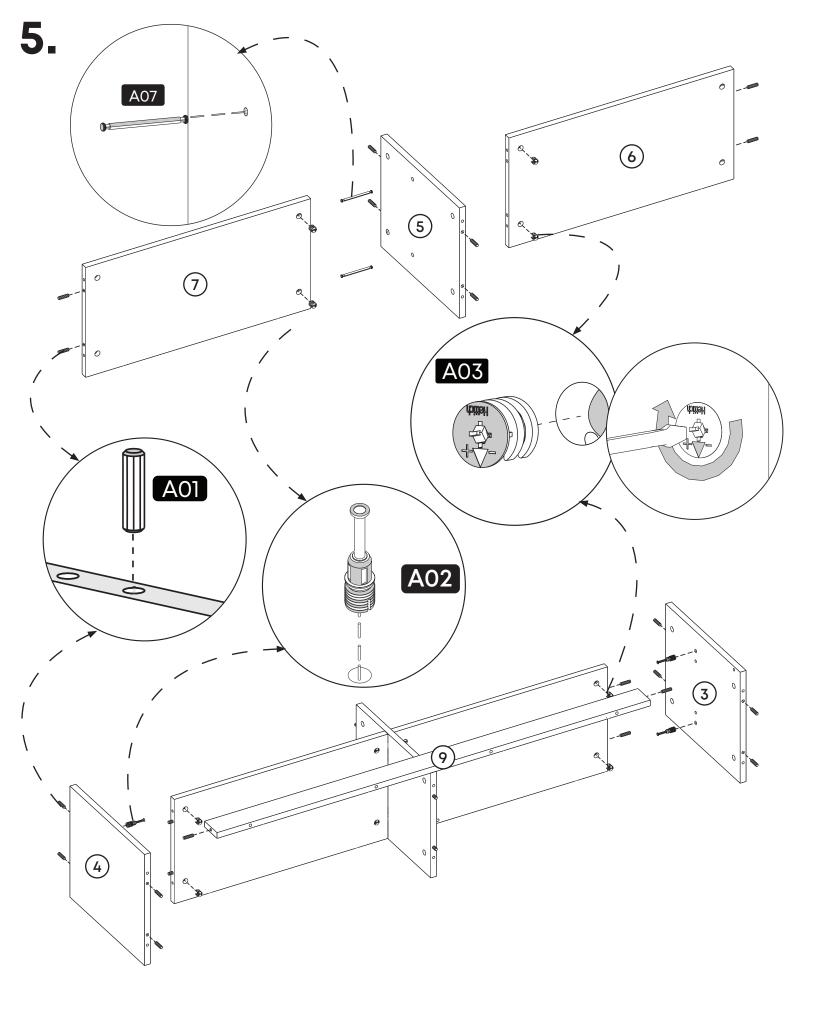

#### **How to instal Components**

\*Minifix is the main connection component used in Minima products.Before starting, please check the below figures

MINIFIX SCREW

**DOWEL** 

If the dowel is not required during the installation phase, it is not included in the package.

\*Please notice that there is an small arrow on A03 (minifix head). This arrow should show the direction of upper hole.

\*After attaching two pieces please turn the A03 (minifix head) clockwise direction with the help of a screwdriver.

\*Please do not over screw the minifix head since it may be broken if too much power is imposed.Just make sure that it is screwed to the direction "+" do not go any further.

A03 A02