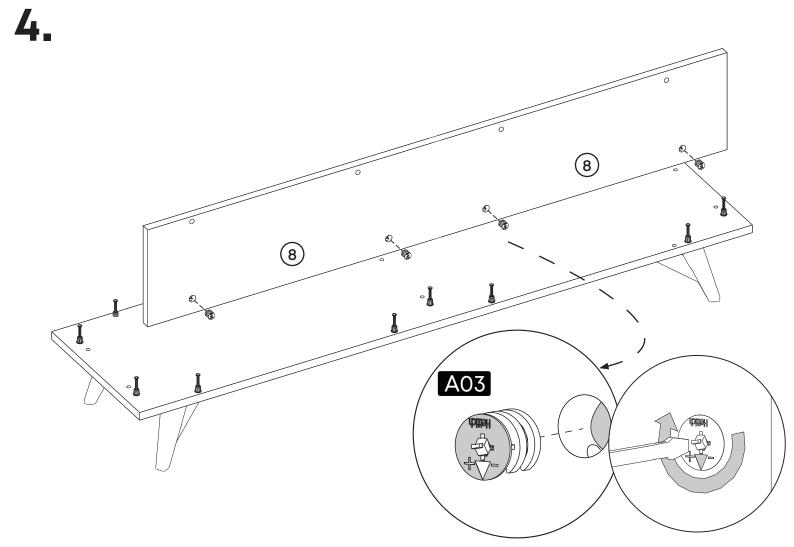

#### **How to instal Components**

\*Minifix is the main connection component used in Minima products.Before starting, please check the below figures

MINIFIX SCREW

**DOWEL** 

If the dowel is not required during the installation phase, it is not included in the package.

\*Please notice that there is an small arrow on A03 (minifix head). This arrow should show the direction of upper hole.

\*After attaching two pieces please turn the A03 (minifix head) clockwise direction with the help of a screwdriver.

\*Please do not over screw the minifix head since it may be broken if too much power is imposed.Just make sure that it is screwed to the direction "+" do not go any further.

A03 A02