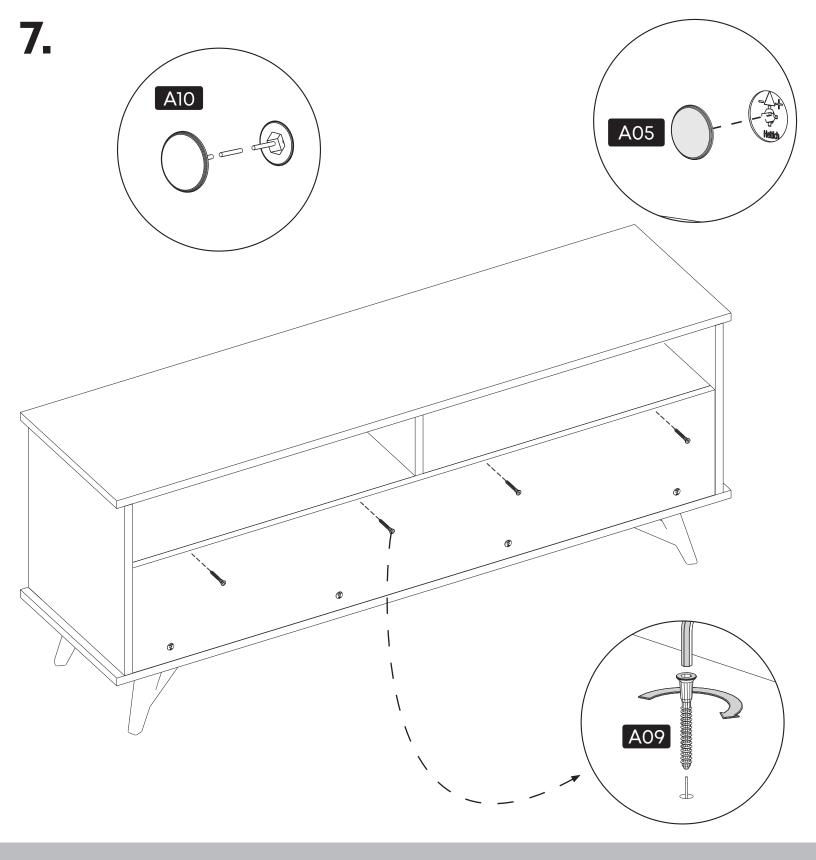

#### **How to instal Components**

\*Minifix is the main connection component used in Minima products.Before starting, please check the below figures

MINIFIX SCREW

**DOWEL** 

If the dowel is not required during the installation phase, it is not included in the package.

\*Please notice that there is an small arrow on A03 (minifix head). This arrow should show the direction of upper hole.

\*After attaching two pieces please turn the A03 (minifix head) clockwise direction with the help of a screwdriver.

\*Please do not over screw the minifix head since it may be broken if too much power is imposed.Just make sure that it is screwed to the direction "+" do not go any further.

A03 A02