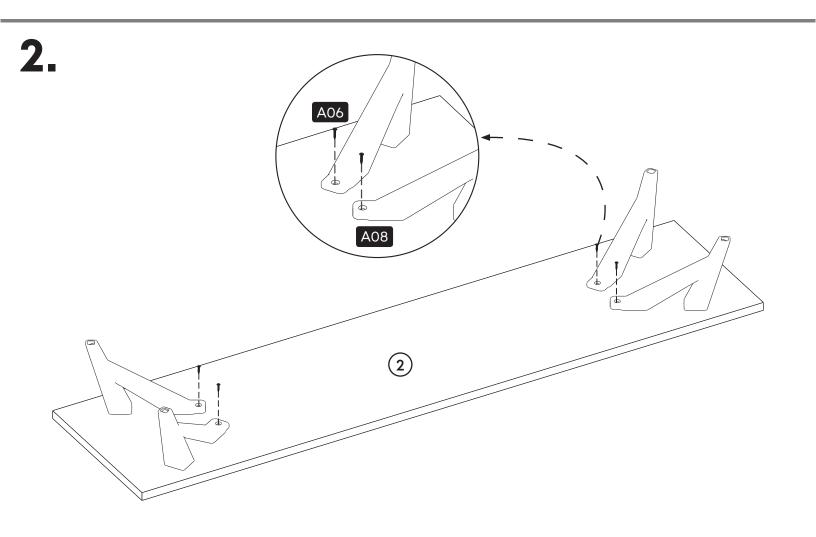

art9 | 1x  |
| Total | 10x |
|       |     |



### **Accessory Parts**





















#### **How to instal Components**

\*Minifix is the main connection component used in Minima products.Before starting, please check the below figures







MINIFIX SCREW



**DOWEL** 

If the dowel is not required during the installation phase, it is not included in the package.



\*Please notice that there is an small arrow on A03 (minifix head). This arrow should show the direction of upper hole.



\*After attaching two pieces please turn the A03 (minifix head) clockwise direction with the help of a screwdriver.



\*Please do not over screw the minifix head since it may be broken if too much power is imposed.Just make sure that it is screwed to the direction "+" do not go any further.















A03 A02



## contact us for support

contact@minimadecor.com www.minimadecor.com www.minimadecor.us