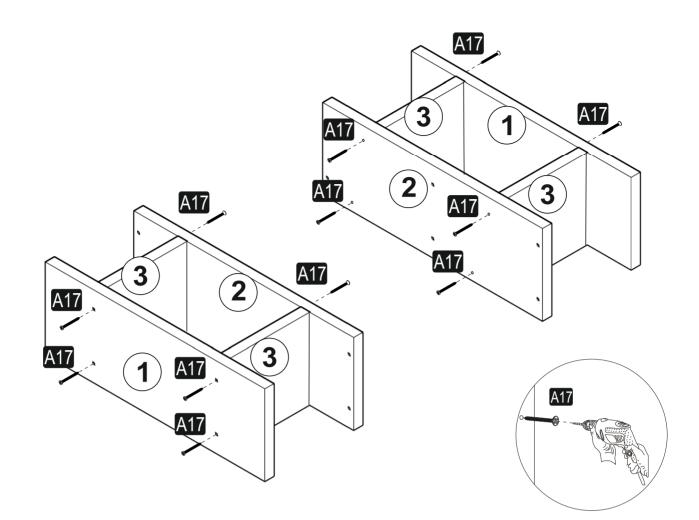

## ACCESSORY LIST

## VIKING

| A17<br>4×50<br>28x | A10 14mm | 0x | 0x | 0x |
|--------------------|----------|----|----|----|
| 0x                 | 0x       | 0x | 0x | 0x |
| 0x                 | 0x       | 0x | 0x | 0x |