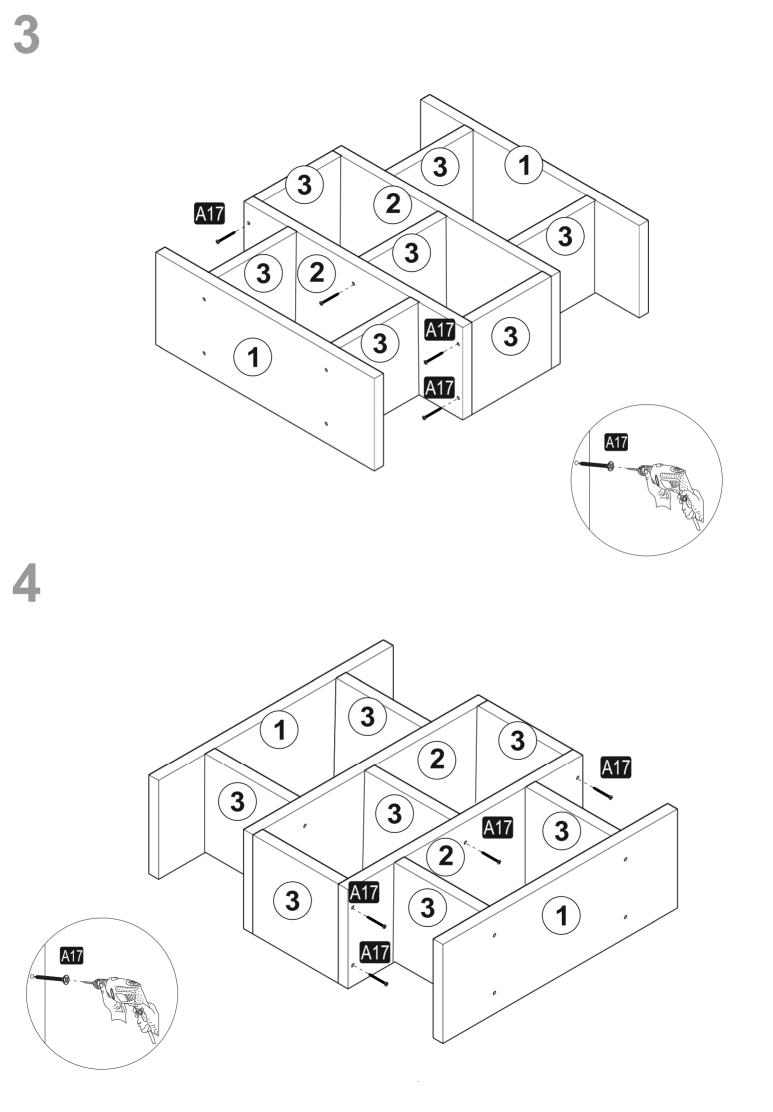

## ACCESSORY LIST

## VIKING

| A17<br>4×50<br>28x | A10 14mm | 0x | 0x | 0x |
|--------------------|----------|----|----|----|
| 0x                 | 0x       | 0x | 0x | 0x |
| 0x                 | 0x       | 0x | 0x | 0x |