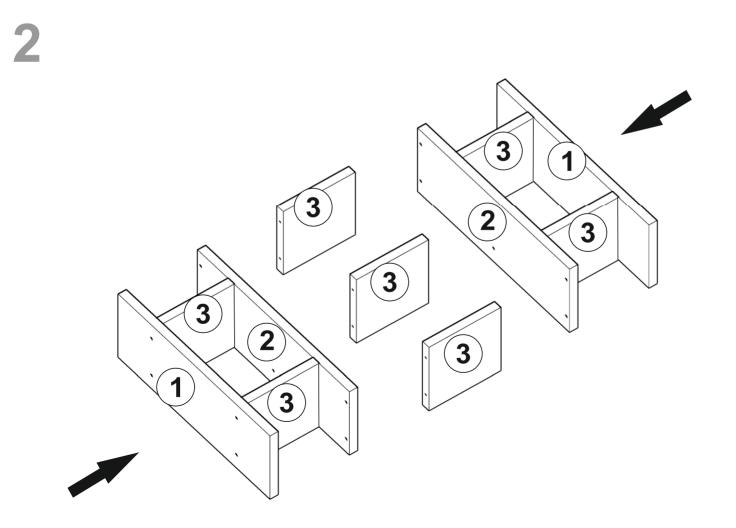

## ACCESSORY LIST

## VIKING

| A17<br>4×50<br>28x | A10 14mm | 0x | 0x | 0x |
|--------------------|----------|----|----|----|
| 0x                 | 0x       | 0x | 0x | 0x |
| 0x                 | 0x       | 0x | 0x | 0x |